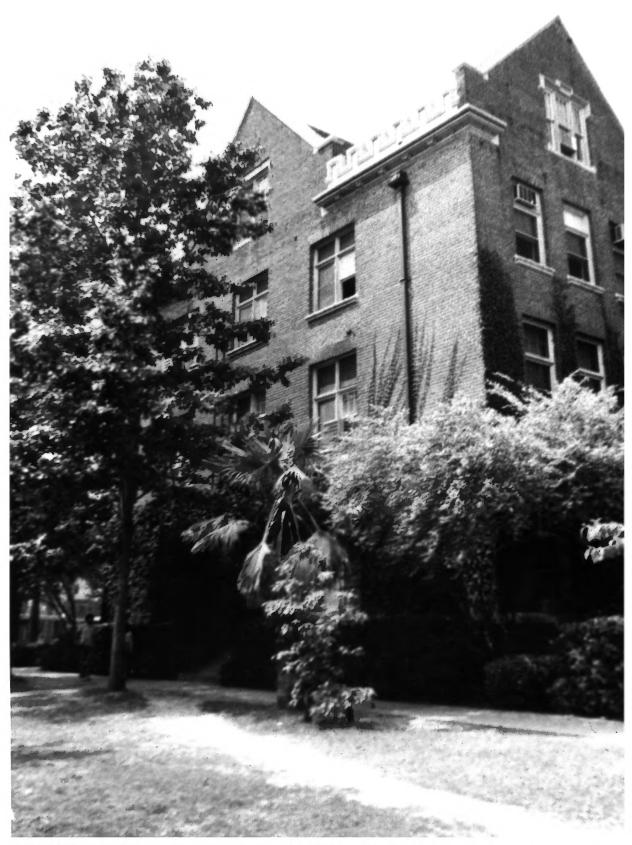

## DEC 1 9 1978

DOE JUN 27 1979

- Newell Hall, University of Florida 1.
- Gainesville, Florida, ALACHUA County 2.
- 3. Elizabeth B. Monroe
- 4. 1977
- 5. Florida Division of Archives,
  - History and Records Management
- 6. East facade
- 7. Photo #20/3