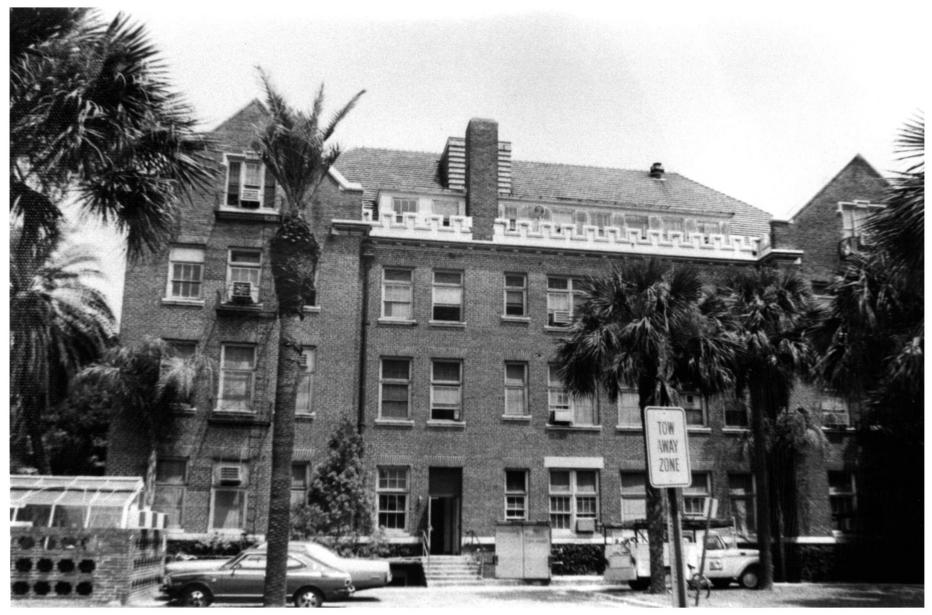

## **DEC 1 9 1978**

Newell Hall, University of Florida 1.

- 2. Gainesville, Florida, ALACHUA County
  - 3. Elizabeth B. Monroe
  - 4. 1977

DEC

0

1978

- 5. Florida Division of Archives,
  - History and Records Management
- 6. South facade
- 7. Photo #393