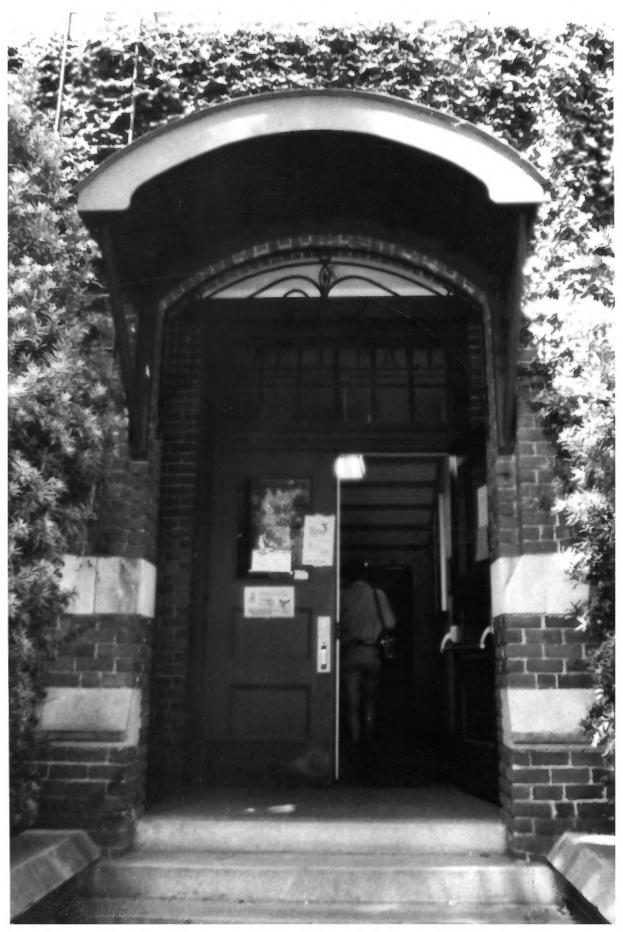

- Newell Hall, University of Florida Gainesville, Florida, ALAC Hur county 1.
- 2.
  - 3. Elizabeth B. Monroe
  - 4. 1977
  - 5. Florida Division of Archives, History and Records Management
- 6. Entrance (east facade)
  7. Photo #1#3