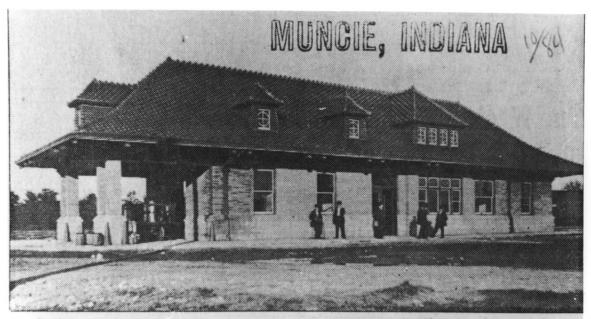

CINCINNATI RICHMOND + MUNCIE DEPOT, DELAWARE CO,, IN PHOTO I

CINCINNATI RICHMOND + MUNCIE DEPOT, DELANIARE CO., IN PNOTOZ

CINCINNATI RICHMOND + MUNCIE DEPOT, DELAWARE Co., IN PHOTO 4

In the era when passenger trains were numerous, this photo of the Chesapeake & Ohio railway station near Wysor and Hackley streets was made by a now container. The reproduction appears to be from a postcard. At one period several trains operated daily between Cincinnati oand Chicago. At night a