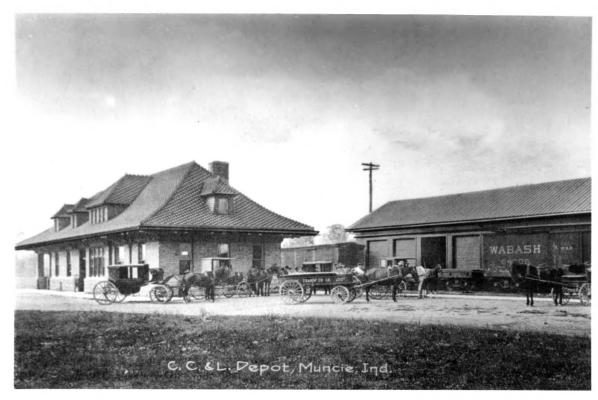

CINCINNATI RICHMOND + MUNCIE DEPOT, DELAWARE CO,, IN PHOTO I

CINCINNATI RICHMOND + MUNCIE DEPOT, DELANIARE CO., IN PNOTOZ

CINCINNATI RICHMOND + MUNCIE DEPOT, DELAWARE Co., IN PHOTO 4

In the era when passenger trains were numerous, this photo of the Chesapeake & Ohio railway station near Wysor and Hackley streets was made by a now container. The reproduction appears to be from a postcard. At one period several trains operated daily between Cincinnati oand Chicago. At night a

CINCINNATI RICHMOND + MUNCIE DEPOT, DELAWARE Co., IN PHOTO 5

C. C. & L. Depot, Richmond, Ind.

CINCINNATI RICHMOND + MUNICIE DEPOT, DELANARE CO, IN PHOTOG

CINCINNATI RICHMOND + MUNCLE DEPOT, DELAWARE CO., IN PHOTO 7