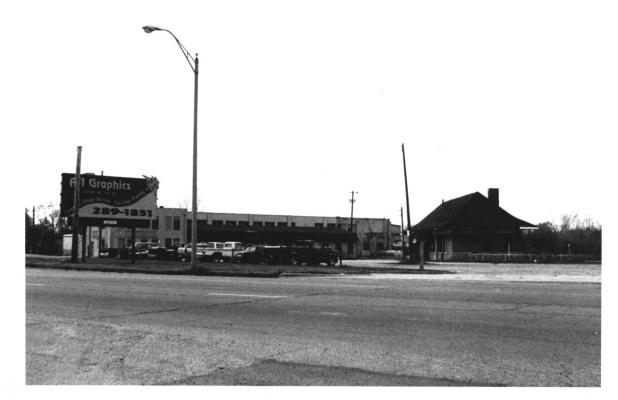

CINCINNATI RICHMOND + MUNCIE DEPOT, DELAWARE CO,, IN PHOTO I

CINCINNATI RICHMOND + MUNCIE DEPOT, DELANIARE CO., IN PNOTOZ

CINCINNATI RICHMOND + MUNCIE DEPOT, DELAWARE Co., IN PHOTO 4

In the era when passenger trains were numerous, this photo of the Chesapeake & Ohio railway station near Wysor and Hackley streets was made by a now container. The reproduction appears to be from a postcard. At one period several trains operated daily between Cincinnati oand Chicago. At night a