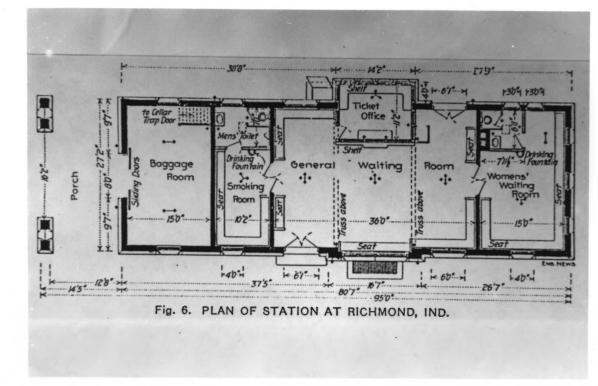

CINCINNATI RICHMOND + MUNCIE DEPOT, DELAWARE CO., IN PHOTO 8

CINCINNATE RICHMOND + MAINCIE DEPOT, DELANARE CO., IN PHOTO 9 

CINCINNATI RICHMOND + MUNCIE DEPOT, DELAUMRE Co., IN PHOTE 10

CINCINNATI RICHMOND + MUNICIE DEPOT, DELAWARE CO., IN PHOTO II