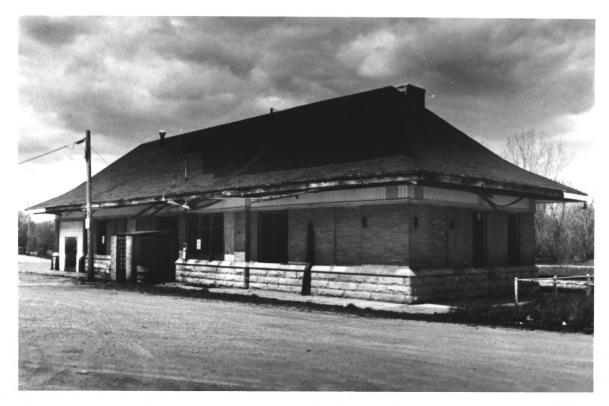

CINCINNATI RICHMOND + MUNCIE DEPOT, DELAWARE CO,, IN PHOTO I

CINCINNATI RICHMOND + MUNCIE DEPOT, DELANIARE CO., IN PNOTOZ

CINCINNATI RICHMOND + MUNCIE DEPOT, DELAWARE Co., IN PHOTO 4

In the era when passenger trains were numerous, this photo of the Chesapeake & Ohio railway station near Wysor and Hackley streets was made by a now container. The reproduction appears to be from a postcard. At one period several trains operated daily between Cincinnati oand Chicago. At night a