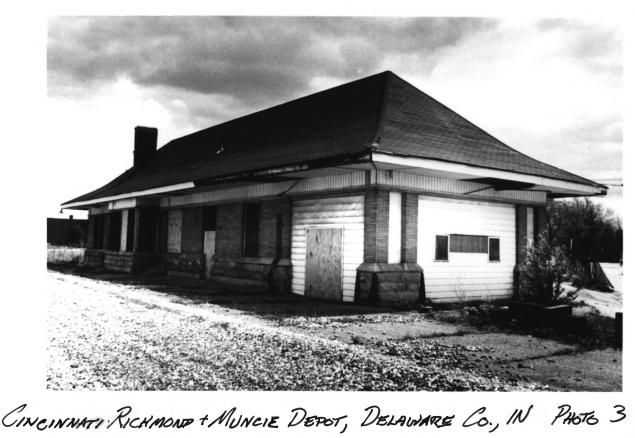

CINCINNATI RICHMOND + MUNCIE DEPOT, DELAWARE CO,, IN PHOTO I

CINCINNATI RICHMOND + MUNCIE DEPOT, DELANIARE CO., IN PNOTOZ

CINCINNATI RICHMOND + MUNCIE DEPOT, DELAWARE Co., IN PHOTO 4

In the era when passenger trains were numerous, this photo of the Chesapeake & Ohio railway station near Wysor and Hackley streets was made by a now container. The reproduction appears to be from a postcard. At one period several trains operated daily between Cincinnati oand Chicago. At night a