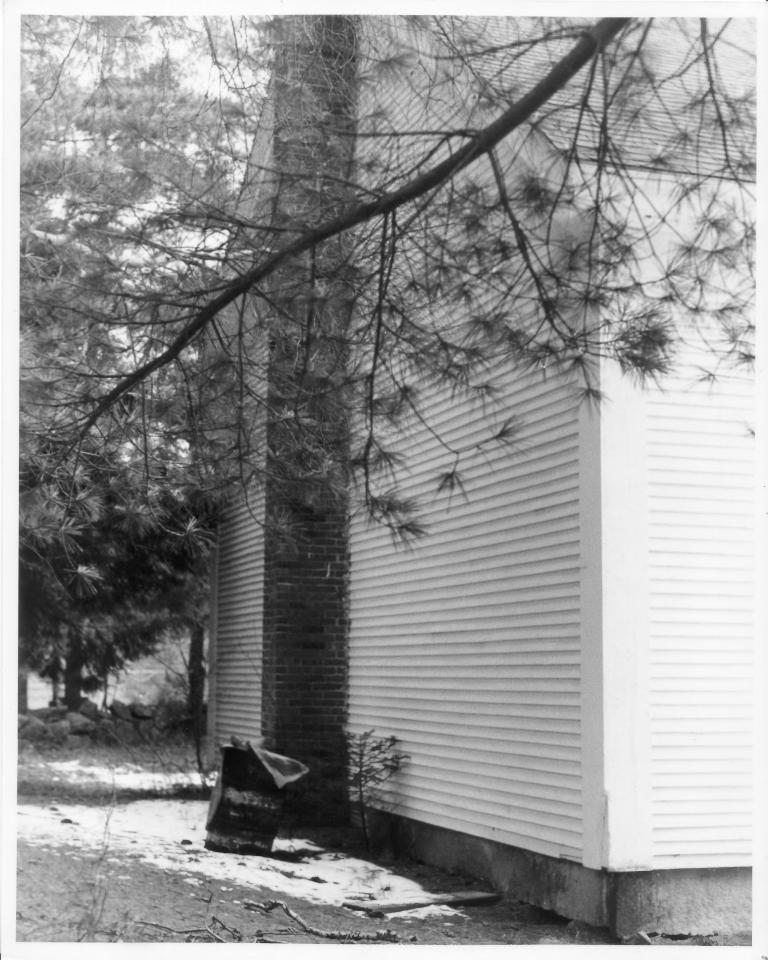

3

Historic Name:North Holderness Free Will Baptist Church, Third Free Will Baptist Church of Common Name:North Holderness Freewill Baptist Church/Holderness Historical Holderness NR District: N/A Society Building Address: Owl Brook Road City/Town/State: Holderness, New Hampshire Photographer: David Ruell

Negative with: Lakes Region Planning Commission, Meredith, New Hampshire

Description: North (rear) facade of the building.

18 UM

Photographer facing N NE E SE S SW W NW Photo Date: 12/4/85

Photo Number 4 of 4