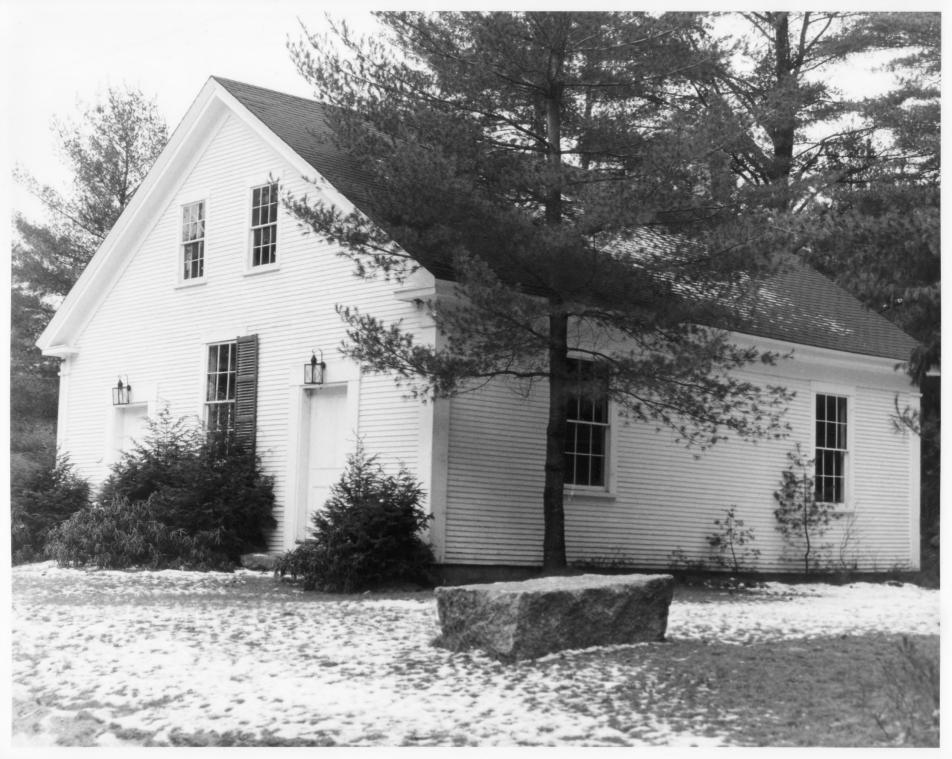

ZofH

9861 I & AMM

Historic Name: North Holderness Free Will Baptist Church, Third Free Will Baptist Church of Common Name: North Holderness Freewill Baptist Church/Holderness Historical Holderness NR District: N/A Society Building Address: Owl Brook Road City/Town/State: Holderness, New Hampshire Photographer: David Ruell

Negative with: Lakes Region Planning Commission, Meredith, New Hampshire

Description: South and east facades of the building.

Photographer facing N NE E SE S SW W NW Photo Date: 12/4/85

Photo Number 3 of 4