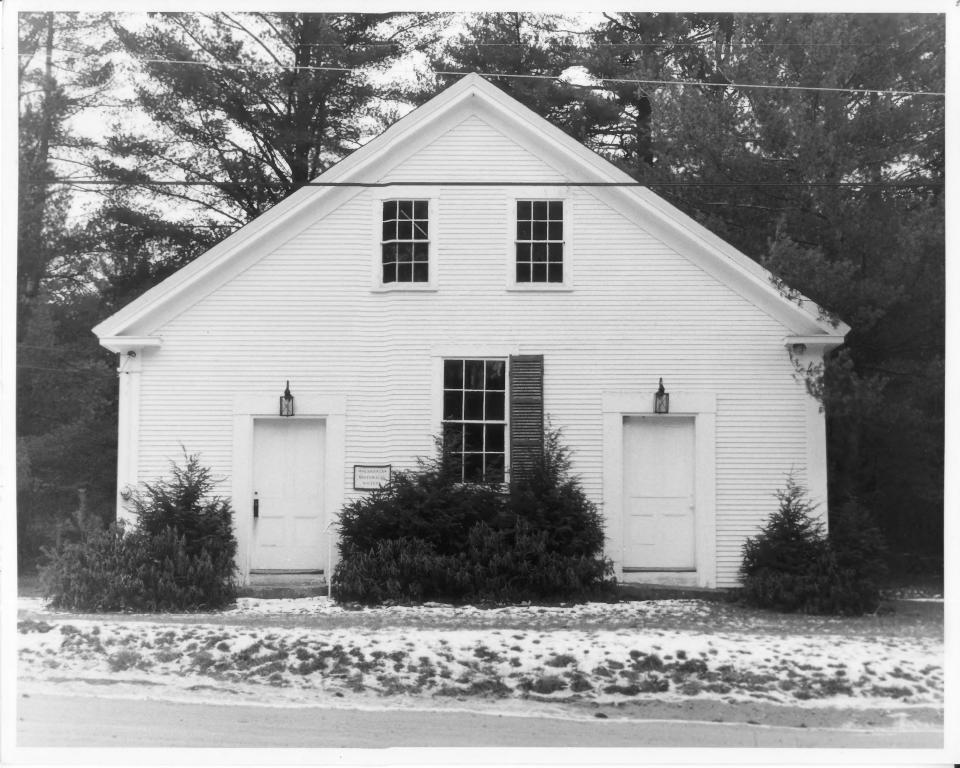

ofA

SI IE HAM

Historic Name: North Holderness Free Will Baptist Church, Third Free Will Baptist Church of Common Name: North Holderness Freewill Baptist Church/Holderness Historical Holderness NR District: N/A Society Building Address: Owl Brook Road City/Town/State: Holderness, New Hampshire Photographer: David Ruell

Negative with: Lakes Region Planning Commission, Meredith, New Hampshire

Description: The south (main) facade of the church.

Photographer facing N NE E SE S SW W NW Photo Date: 12

12/4/85

Photo Number 2 of 4