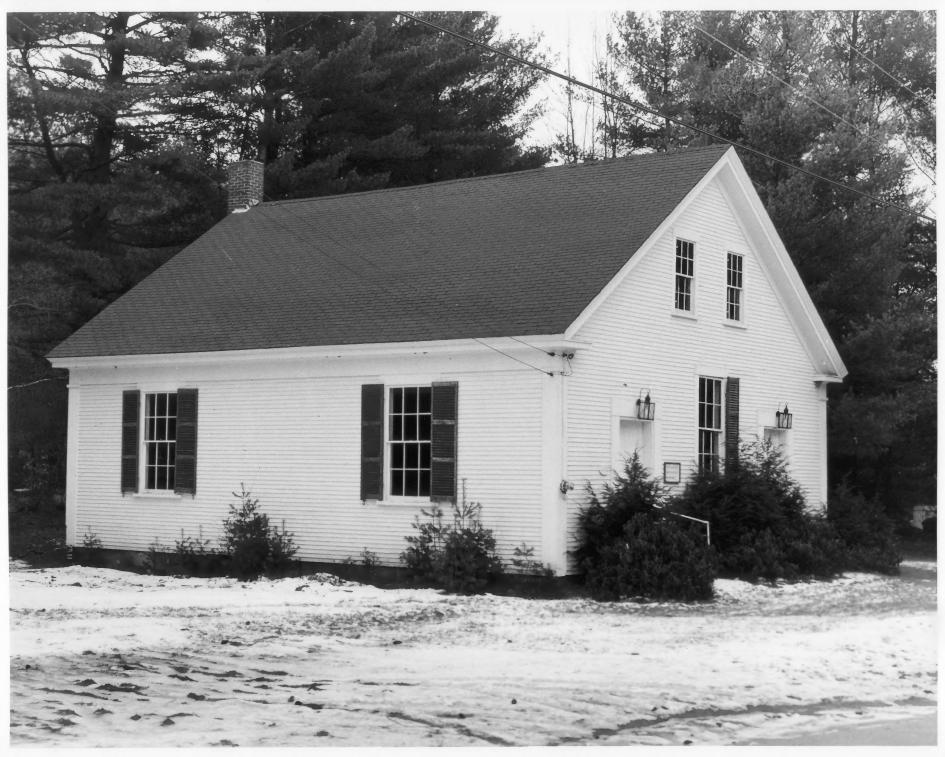

Historic Name: North Holderness Free Will Baptist Church, Third Free Will Baptist Church of Common Name: North Holderness Freewill Baptist Church/Holderness Historical Holderness NR District: N/A Society Building Address: Owl Brook Road City/Town/State: Holderness, New Hampshire Photographer: David Ruell

Negative with: Lakes Region Planning Commission, Meredith, New Hampshire

Description: West and south facades of the building.

Photographer facing N NE E SE S SW W NW Photo Date: 12/4/85

Photo Number 1 of 4