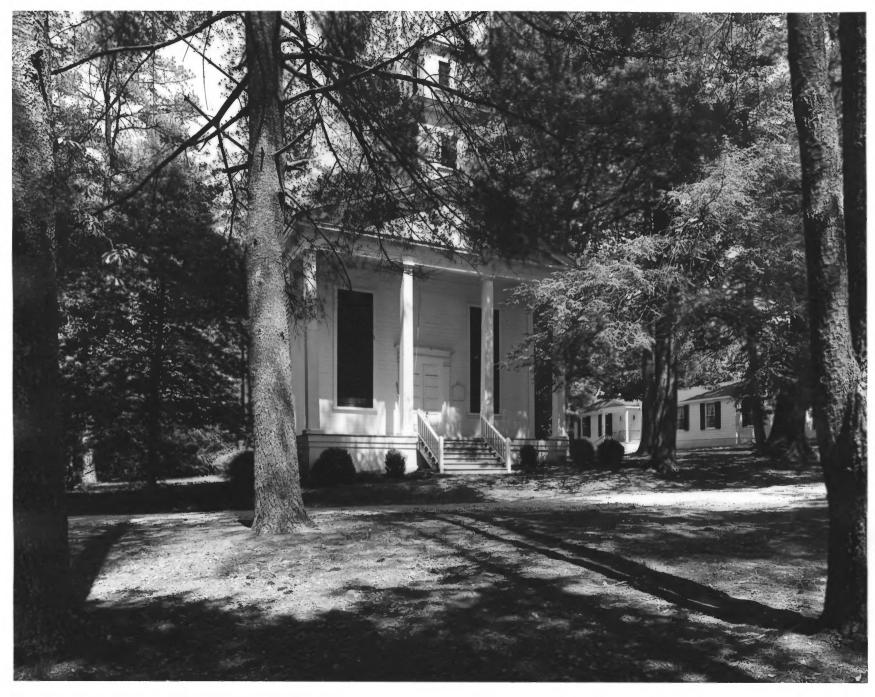

# GRACE CHURCH Clarkesville, Habersham County, Georgia Photographer: James R. Lockhart

Date: May, 1979
Negative filed: Georgia Department of

Natural Resources

Description: Front elevation; photographer facing northeast.