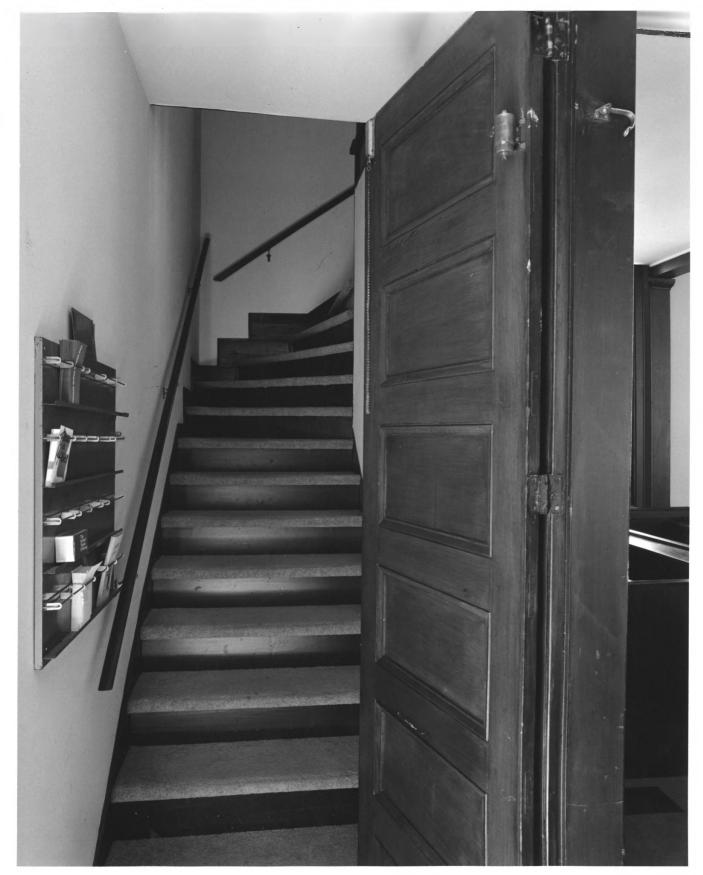

Natural Resources Description: Parish Hall; photographer

facing east.

4008

GRACE CHURCH Clarkesville, Habersham County, Georgia Photographer: James R. Lockhart Date: May, 1979

Negative filed: Georgia Department of Natural Resources Description: Stairwell; photographer facing northwest.

DEC 04 1979 5 OF 8