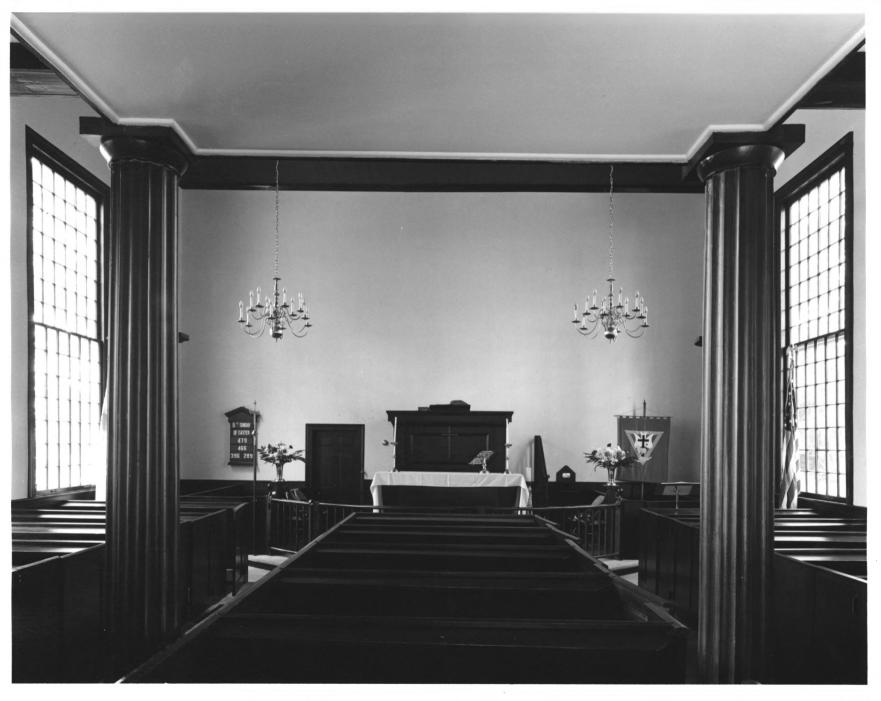

#### FEB | 5 1980

GRACE CHURCH

Clarkesville, Habersham County, Georgia

Photographer: James R. Lockhart

Date: May, 1979

Negative filed: Georgia Department of Natural Resources

Description: Front of sanctuary; photographer facing northeast.

8 OF 8