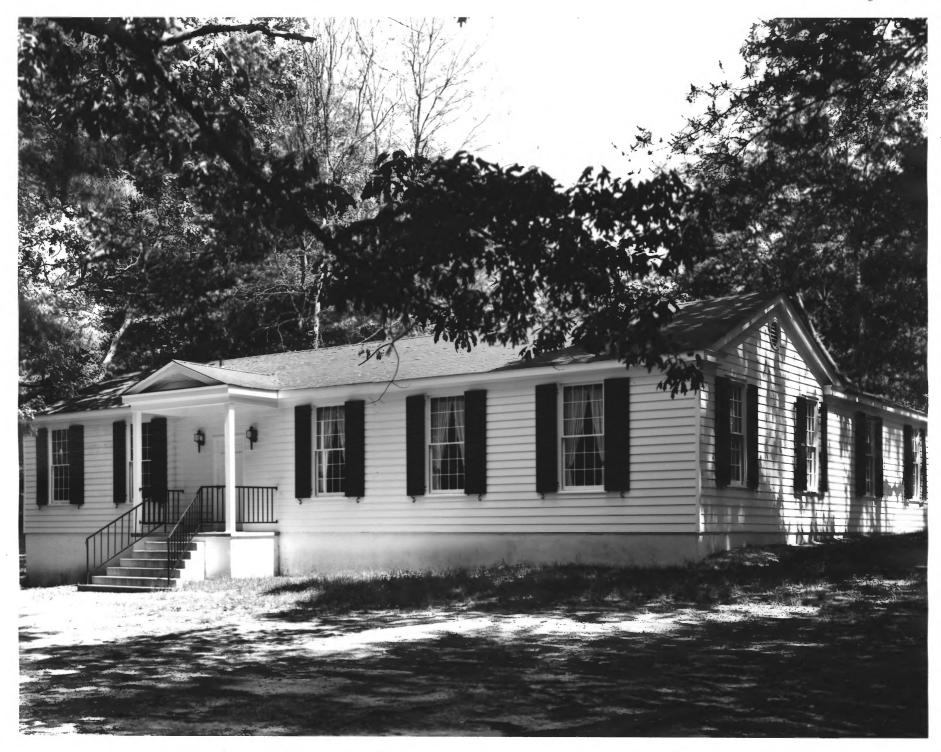

Description: Southeast elevation: photographer facing northwest.

F 8

DFC 04 1979

FEB | 5 | 1990 GRACE CHURCH Clarkesville, Habersham County, Georgia

Photographer: James R. Lockhart Date: May, 1979 Negative filed: Georgia Department of

Natural Resources Description: Parish Hall; photographer

facing east.

4008

GRACE CHURCH Clarkesville, Habersham County, Georgia Photographer: James R. Lockhart Date: May, 1979

Negative filed: Georgia Department of Natural Resources Description: Stairwell; photographer facing northwest.