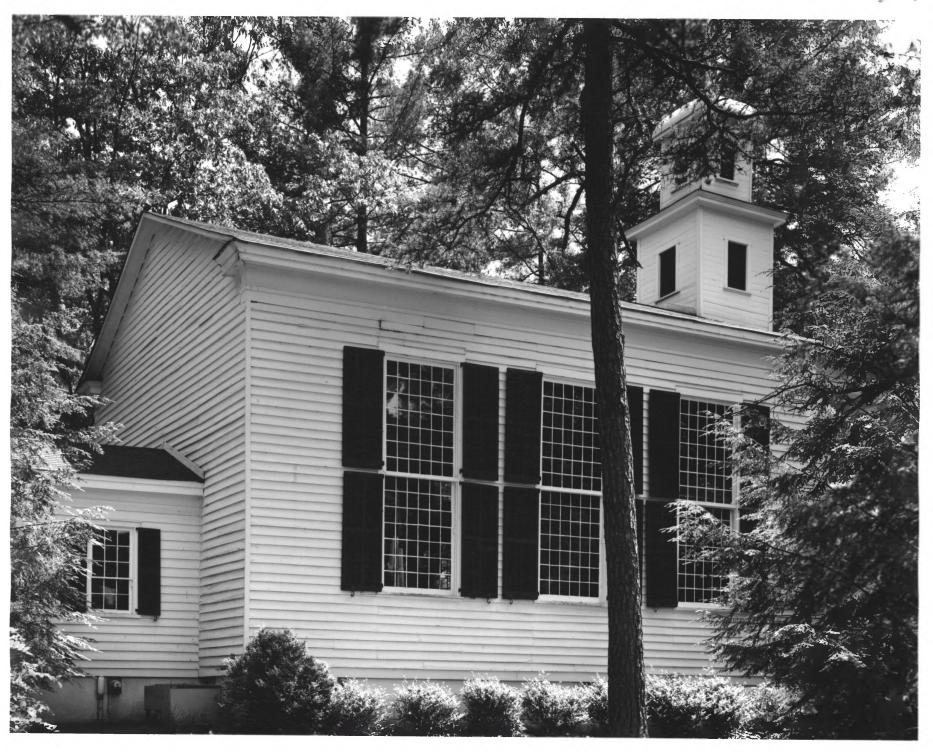

1058

GRACE CHURCH

Clarkesville, Habersham County, Georgia Photographer: James R. Lockhart Date: May, 1979

Negative filed: Georgia Department of Natural Resources

Description: Northwest elevation; photographer facing south.