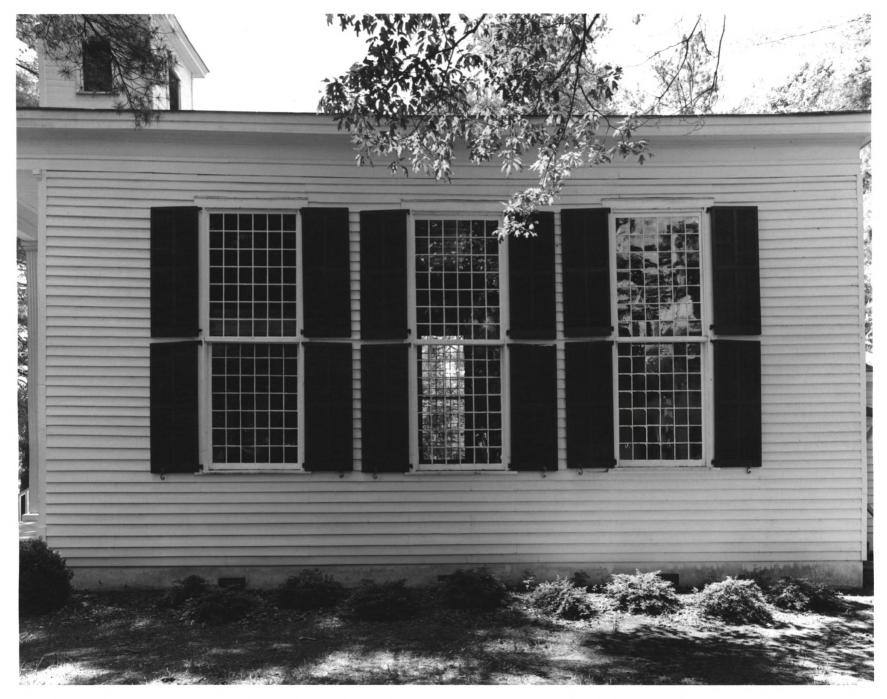

## GRACE CHURCH FEB | 5 | 980 Clarkesville, Habersham County, Georgi

Clarkesville, Habersham County, Georgia Photographer: James R. Lockhart Date: May, 1979

Negative filed: Georgia Department of Natural Resources Description: Southeast elevation;

Description: Southeast elevation: photographer facing northwest.

F 8

DFC 04 1979

FEB | 5 | 1990 GRACE CHURCH Clarkesville, Habersham County, Georgia

Photographer: James R. Lockhart Date: May, 1979 Negative filed: Georgia Department of