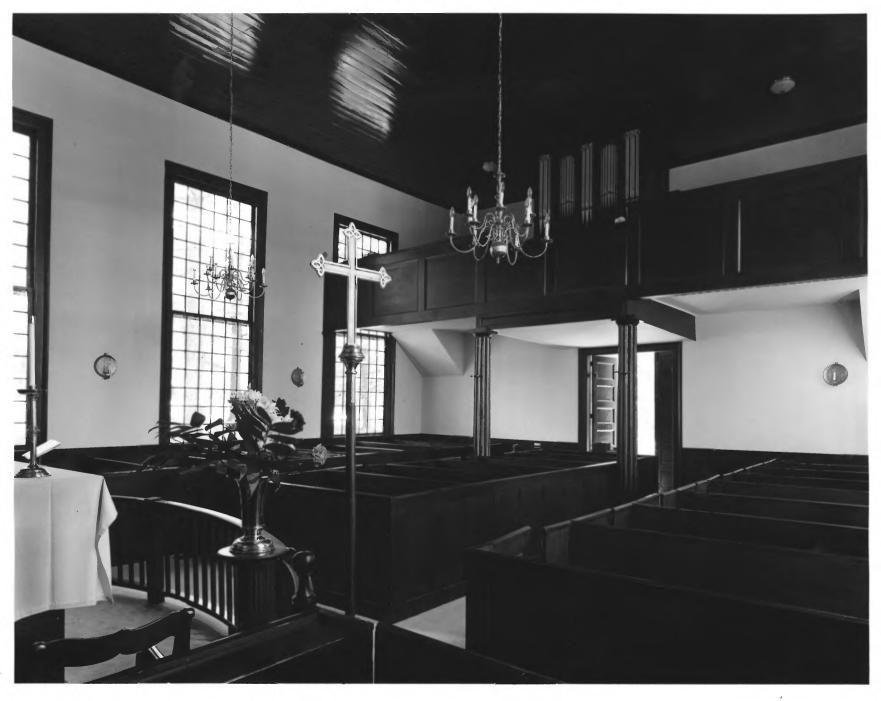

#### FEB | 5 1980

GRACE CHURCH

Clarkesville, Habersham County, Georgia Photographer: James R. Lockhart

Date: May, 1979

Negative filed: Georgia Department of Natural Resources

Description: Rear of sanctuary; photographer facing south.

7 OF8