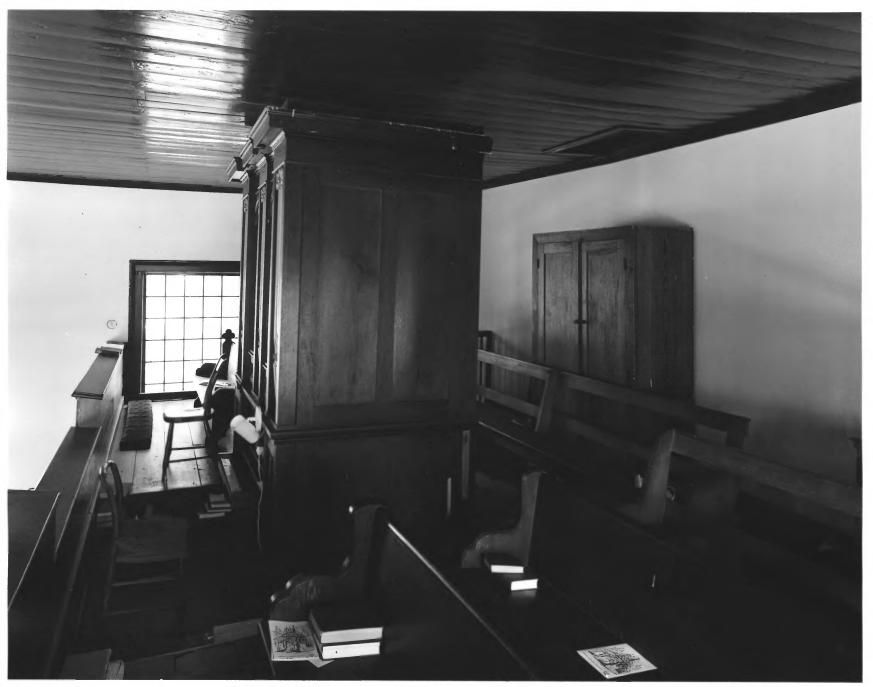

### GRACE CHURCH FEB 1 5 1980

Clarkesville, Habersham County, Georgia Photographer: James R. Lockhart

Date: May, 1979

Negative filed: Georgia Department of Natural Resources

Description: Balcony in rear of church; photographer facing southeast.

6 OF 8

DFC 04 1979