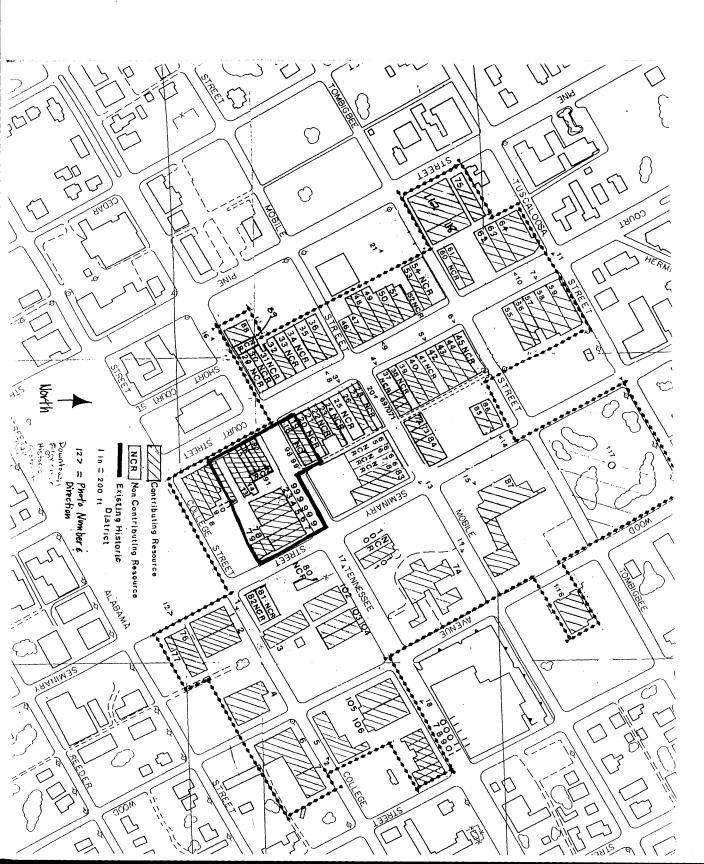

Corrections for Resources located on Tombigbee Street, additional documentation.

#### 5. Classification.

Resource Count. The number of contributing resources has been reduced by two. 112, 114, and 115 are one building and have been combined into 112; 113 was included in error and has been removed; resource 118 was overlooked in error. The new total of contributing resources is 68.

### 7. Narrative Description—Corrections for Resources located on Tombigbee Street.

Resource numbers Resources 112, 114, and 115 are all one building on W. Tombigbee Street but were split into 4 buildings on the map, one of which, 113, does not match anything on that block. Resource 113's address and building description does not match any resource located within the district. One building within the boundaries of the district was omitted from the inventory and map altogether (#118). The corrections for this street are as follows:

### W. Tombigbee Street

112. 122, 124, 126, 128 W. Tombigbee Street, ca. 1942. One story commercial block with stepped parapet, barrel vault roof of asphalt composite shingle. Building has four bays across the front façade, each containing a storefront. The store fronts are paired to mirror one another: display window, recessed entrances, display window. Display windows are plate glass with concrete lintels, doors are double leaf wood and glass doors. The building also has an entrance from 310 Pine Street. The Pine Street elevation includes a horizontal band of windows with concrete lintels located beneath the roofline, 8 bays defined as a series of decorative recesses, entry door 5<sup>th</sup> bay from front under one window. CR

### NATIONAL REGISTER OF HISTORIC PLACES **CONTINUATION SHEET**

name of property: Downtown Florence Historic District (First Expansion)

county and State: Lauderdale County, AL

Section Page 2

- 113. Remove—not within district.
- 114. Combined with 112, part of same building, removed
- 115. Combined with 112, part of same building, removed
- 118. 118-120 W. Tombigbee, ca. 1935. One store brick commercial block, two storefronts that mirror each other: display window, recessed entrances, display window. Original wood and glass doors topped with transom, metal covering on bulkhead under display windows. Metal slipcover only over transom on upper façade, solid parapet with terracotta coping that conceals barrel vaulted roof. Decorative brick panels in parapet and decorative pilasters capped with stone on each end of the façade. CR
- 8. Justification. Several of the buildings along Tombigbee Street were separated into individual buildings and/or misidentified. One building, #118, clearly falls within the existing boundaries of the district but was inadvertently omitted from the expansion. This amendment rectifies the descriptions and locations of resources located along W. Tombigbee Street.