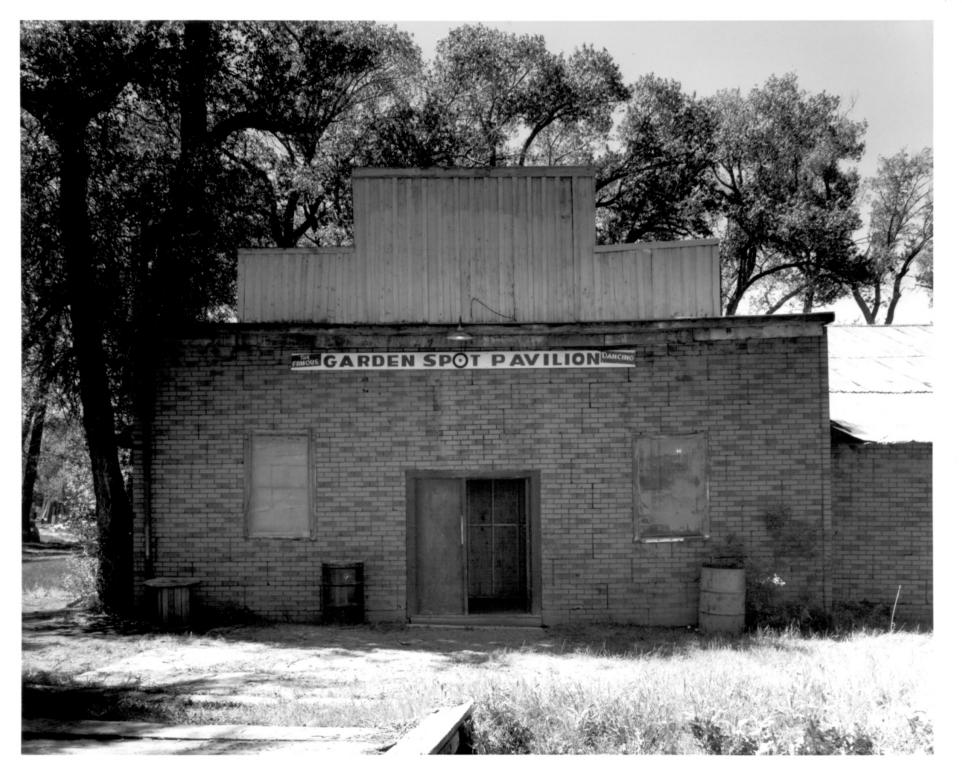

## ELK MOUNTAIN HOTEL CARBON COUNTY ELK MOUNTAIN. WYOMING VIEW IS S.E. LOOKING AT SIDE OF HOTEL PHOTOGRAPHER: RICHARD COLLIER 4/26/85

ELK MTN. DANCE HALL (GARDEN SPOT PAVILION) CARBON COUNTY LOCATED APPROX. 1/16 MI. N.E. OF HOTEL IN ELK MTN, WYO. VIEW IS WEST LOOKING AT MAIN ENTRANCE DANCE HALL PHOTOGRAPHER: RTCHARD COLLIER 6/7/85