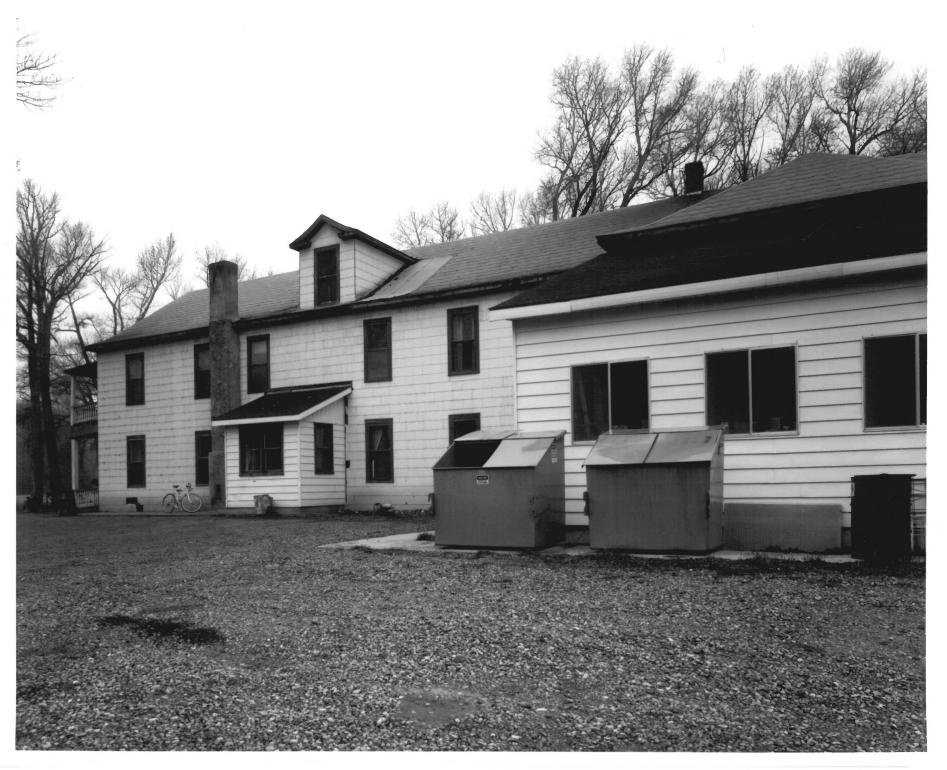

## ELK MOUNTAIN HOTEL CARBON COUNTY ELK MOUNTAIN. WYOMING VIEW IS S.E. LOOKING AT SIDE OF HOTEL PHOTOGRAPHER: RICHARD COLLIER 4/26/85

ELK MTN. DANCE HALL (GARDEN SPOT PAVILION) CARBON COUNTY LOCATED APPROX. 1/16 MI. N.E. OF HOTEL IN ELK MTN, WYO. VIEW IS WEST LOOKING AT MAIN ENTRANCE DANCE HALL PHOTOGRAPHER: RTCHARD COLLIER 6/7/85