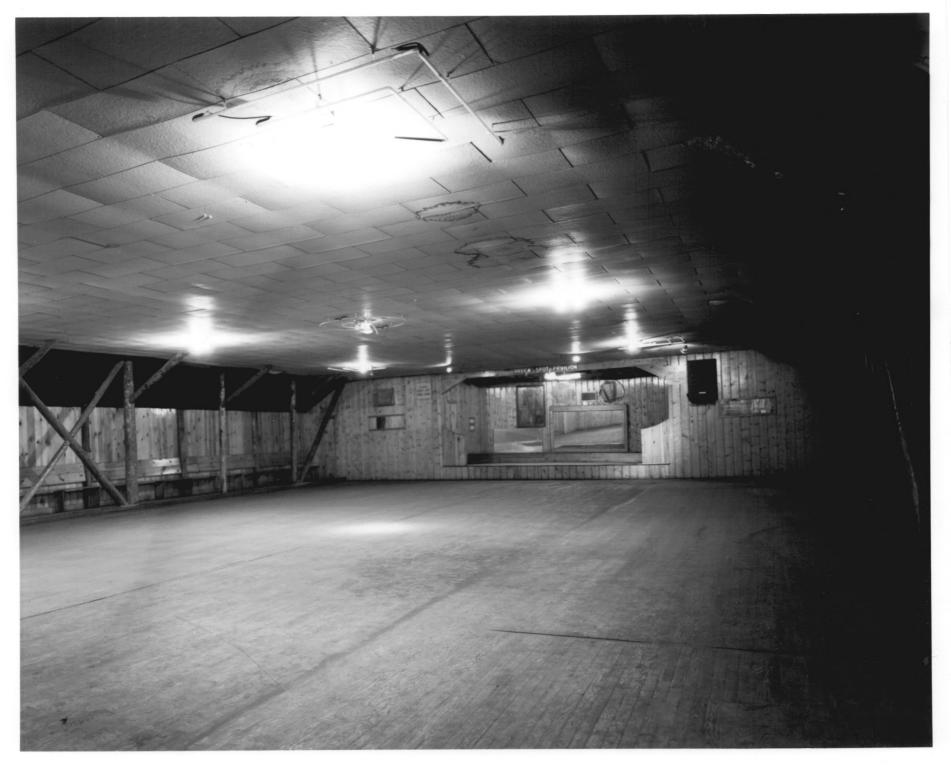

INTERIOR. ELK MTN. DANCE HALL (GARDEN SPOT PAVILION)
CARBON COUNTY ELK MTN. WYO. VIEW IS NORTH, LOOKING ON TO THE DANCE FLOOR AND STAGE

PHOTOGRAPHER: RICHARD COLLIER

6/7/85

ELK MTN. DANCE HALL (GARDEN SPOT PAVILION) CARBON COUNTY LOCATED APPROX. 1/16 MILE N.E. OF ELK MTN. HOTEL IN ELK MTN., WYOMING. VIEW IS N.E. SHOOTING FROM FIELD BETWEEN DANCE HALL AND HOTEL