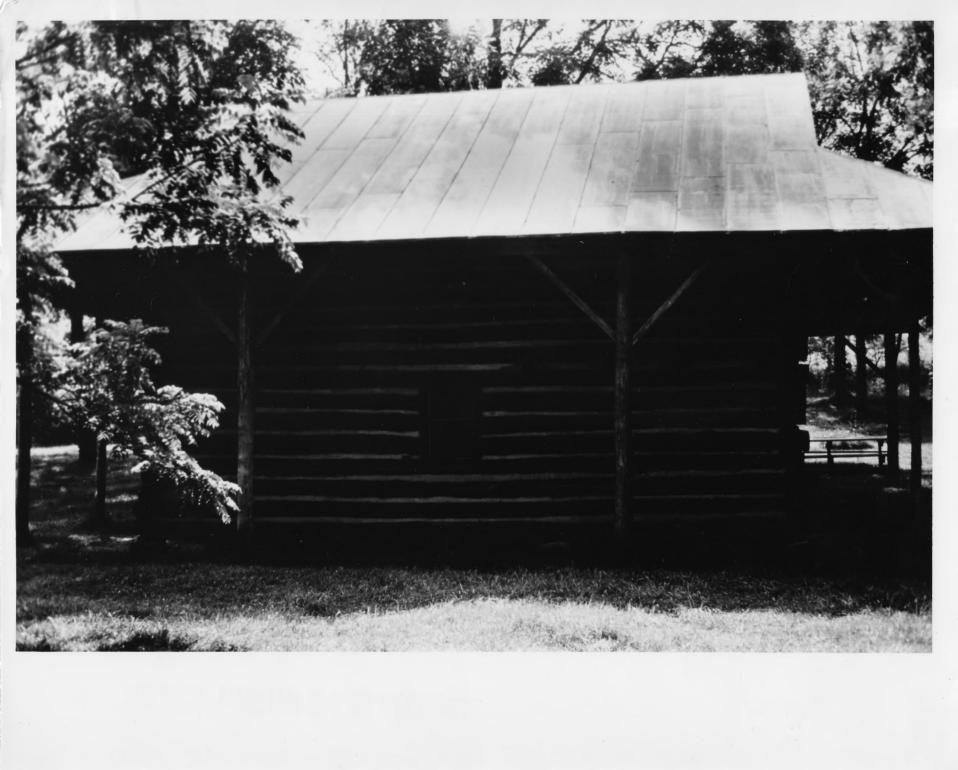

PROPERTY OF THE NATIONAL REGISTER

REHOBOTH CHURCH. 2 MILES EAST OF UNION, MONROE COUNTY, WEST VIRGINIA,

NORTH ELEVATION SHOWING LOG STRUCTURE IN RELATION TO COVERING SHED, LOOKING SOUTH.

| FORM 10-301 A<br>6/72) NA                | NATIONAL PARK SERVICE<br>TIONAL REGISTER OF HISTORIC PLA | CES                                               |
|------------------------------------------|----------------------------------------------------------|---------------------------------------------------|
|                                          | PROPERTY PHOTOGRAPH FORM                                 |                                                   |
| (Ty)                                     | pe all entries - attach to or enclose with pho           | otograph)                                         |
| . NAME                                   |                                                          |                                                   |
| OMMON                                    | AND/OR HISTORIC                                          | NUMERIC CODE (Assigned by NPS)                    |
| Rehoboth Church                          | Rehoboth M.E. Church, South                              | · · · ·                                           |
| Nemosouri chili i                        | "Old Rehoboth"                                           |                                                   |
| LOCATION                                 |                                                          | 192                                               |
| TATE                                     | COUNTY                                                   | Union                                             |
| West Virginia (54)                       | Monroe (063) 121 (3)                                     | Union                                             |
|                                          | SEP 17 1974                                              | 51                                                |
| . PHOTO REFERENCE                        | - 1974                                                   | UI                                                |
| MOTO CREDIT                              | DATE NATIONAL REGIST                                     | W.Va. Antiquities Commiss                         |
| James E. Harding                         | August 1974 REGISTER                                     | Mold Mountainlair, WVU<br>Morgantown, W.Va. 26506 |
| I. IDENTIFICATION                        | 6 TIOTIL                                                 | TIVE SUMPTONIA                                    |
| DESCRIBE VIEW DIRECTION ETC.             |                                                          |                                                   |
| North elevation showing ]                | log structure in relation to cove                        | ring shed. Looking south.                         |
| North crevation bhowing                  |                                                          |                                                   |
|                                          |                                                          | · · · · · · · · · · · · · · · · · · ·             |
| 1. 1. 1. 1. 1. 1. 1. 1. 1. 1. 1. 1. 1. 1 |                                                          |                                                   |
|                                          |                                                          |                                                   |
|                                          |                                                          |                                                   |
|                                          |                                                          |                                                   |
|                                          |                                                          |                                                   |
| x224                                     |                                                          |                                                   |
| #334                                     |                                                          | CPO 03                                            |
| \$374                                    |                                                          | GP0.933                                           |