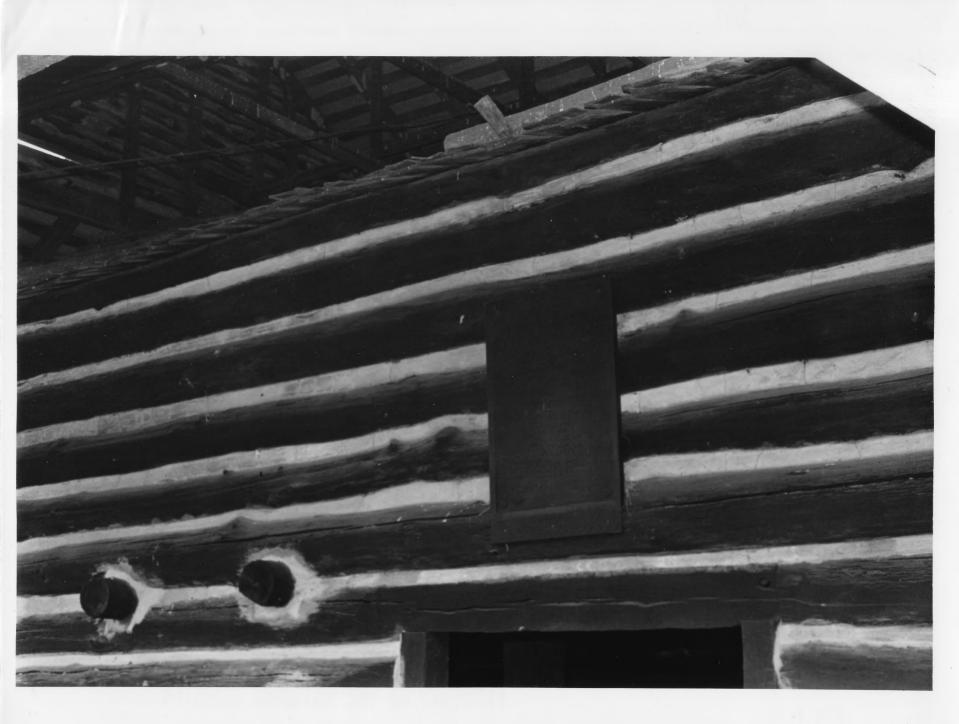

REHOBOTH CHURCH. 2 MILES EAST OF UNION, MONROE COUNTY, WEST UIRGINIA.

VIEW OF SOUTH ELEVATION SHOWING CONSTRUCTION ABOVE ENTRANCE DOOR. NOTE RELATION OF CHURCH ROOF TO SHED ROOF. SHED ROOF DOES NOT TOUCH WOODEN-SHINGLED CHURCH ROOF.

| (6/72)                                                                                                                   | NATIONAL REGIST         | TER OF HISTORIC PL        | ACES                                                     |                |
|--------------------------------------------------------------------------------------------------------------------------|-------------------------|---------------------------|----------------------------------------------------------|----------------|
|                                                                                                                          | PROPERTY                | PHOTOGRAPH FORM           | otogranh)                                                |                |
|                                                                                                                          | (Type all entries - att | ach to or enclose with ph |                                                          |                |
| I. NAME                                                                                                                  | AND/OR HISTO            | RIC                       | NUMERIC CODE (Assigne                                    | d by NPS)      |
| Rehoboth Church                                                                                                          |                         | M.E. Church, South        | DEL                                                      | 31 1970        |
| 2. LOCATION                                                                                                              |                         |                           | · · · · · ·                                              |                |
| West Virginia (                                                                                                          | 54) COUNTY<br>Monroe    | (063)                     | Union                                                    | • р            |
| 2 miles east of Union<br>3. PHOTO REFERENCE                                                                              |                         | SEP 17 1974               | I NEGATIVE FILED AT                                      |                |
| PHOTO CREDIT                                                                                                             | DATE                    | RECIONAL E                | W.Va. Antiquitie                                         | s Commissi     |
| James E. Harding                                                                                                         | August 19               | REGISTER                  | W.Va. Antiquitie<br>Old Mountainlair<br>Morgantown, W.Va | , WVU<br>26506 |
| James E. Harding                                                                                                         |                         | REGISTEIL O               | Öld Mountainlair<br>Morgantown, W.Va                     | , WVU<br>26506 |
| James E. Harding<br>4. IDENTIFICATION<br>DESCRIBE VIEW, DIRECTION, ETC<br>View of south elevati<br>of church roof to she | en chowing constr       | ortion above entra        | Morgantown, W.Va                                         | lation         |
| James E. Harding<br>4. IDENTIFICATION<br>DESCRIBE VIEW, DIRECTION, ETC                                                   | en chowing constr       | ortion above entra        | Morgantown, W.Va                                         | lation         |
| James E. Harding<br>4. IDENTIFICATION<br>DESCRIBE VIEW, DIRECTION, ETC<br>View of south elevati<br>of church roof to she | en chowing constr       | ortion above entra        | Morgantown, W.Va                                         | lation         |
| James E. Harding<br>4. IDENTIFICATION<br>DESCRIBE VIEW, DIRECTION, ETC<br>View of south elevati<br>of church roof to she | en chowing constr       | ortion above entra        | Morgantown, W.Va                                         | lation         |
| James E. Harding<br>4. IDENTIFICATION<br>DESCRIBE VIEW, DIRECTION, ETC<br>View of south elevati<br>of church roof to she | en chowing constr       | ortion above entra        | Morgantown, W.Va                                         | lation         |
| James E. Harding<br>4. IDENTIFICATION<br>DESCRIBE VIEW, DIRECTION, ETC<br>View of south elevati<br>of church roof to she | en chowing constr       | ortion above entra        | Morgantown, W.Va                                         | lation         |