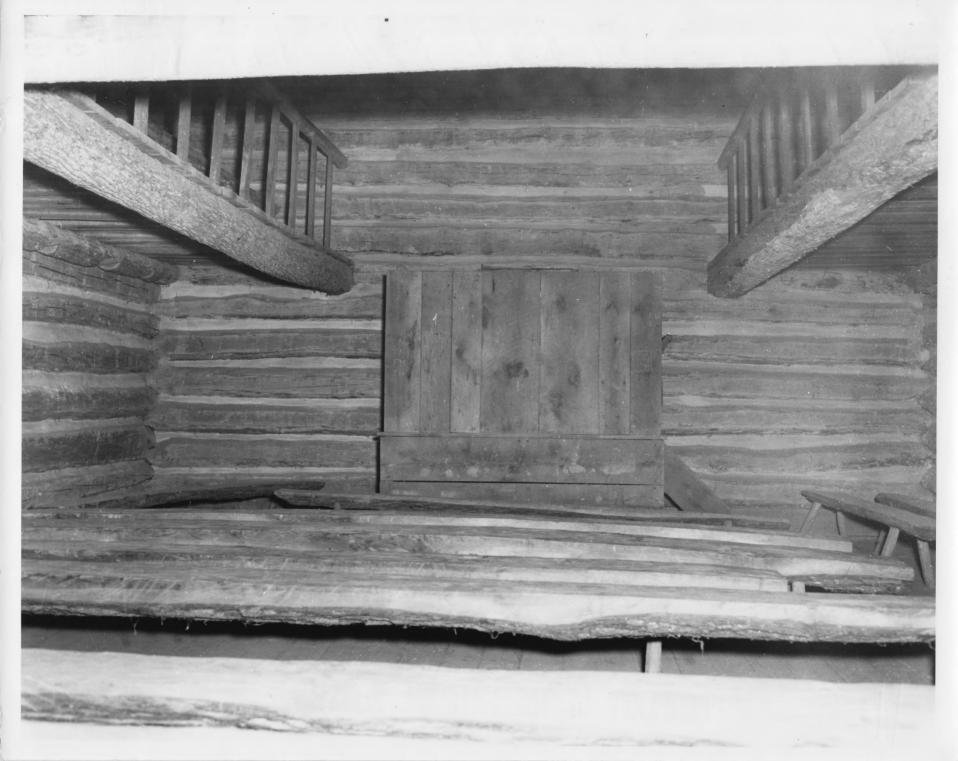

and the second second

Photo #2014 Old Rehoboth Church

|         |                 | AL REGISTER OF         |              | PLACES      | Monroe     | irginia        |            |
|---------|-----------------|------------------------|--------------|-------------|------------|----------------|------------|
|         | PRO             | PERTY PHOTOGR          | APH FORM     |             |            | R NPS USE ONLY |            |
|         | (Type all e     | entries - attach to or | enclose with | photograph) | ENTRY      | NUMBED         | DATE       |
| I. NAM  |                 |                        |              |             |            | 37 131         |            |
| CON     | MON: Rehobot    | h Church               |              |             |            | DEC 31 1974    |            |
| AND     | OR HISTORIC: R  | ehoboth M.E. Ch        | urch Sout    | -h UOLA D-  | hat the    | 110.1          |            |
| 2. LOC  | ATION           |                        | uren, bou    | -11 Uld Re  | nobor a.o. | 1101/11        | The second |
| STR     | EET AND NUMBER  | :                      |              |             | <u>3</u> Y | EVED (         |            |
|         | 2 miles         | east of Union,         | off State    | Route #3    | KEI KEI    | EIVLD IN       |            |
| CITY    | Y OR TOWN:      |                        | 00000        | Route #J    | MAR        | 1 8 1974       | -          |
|         | Union           |                        |              |             | - Illini   |                | -          |
| STA     | TE:             |                        |              |             |            | TIONA          | L          |
|         | West Vi         | rginia                 | 54           |             | R          | EGIST          | CODE       |
| 3. PHO1 | OREFERENCE      | ,                      |              |             | R          |                | 06         |
| PHO     | TO CREDIT:      | C.A. Estep             |              |             |            | 31718/         |            |
| DAT     | E OF PHOTO:     | December 1969          |              |             |            | •              |            |
| NEG     | ATIVE FILED AT: | Estep's Studio         | , Fairlea,   | West Virgi  | inia 2490  | 2              | <u></u>    |
|         | TIFICATION      |                        |              |             |            |                |            |
| DES     | CRIBE VIEW, DIR |                        |              |             |            |                |            |
|         | Interio         | r view looking t       | toward the   | pulpit (ea  | st) end o  | f sanctuary    |            |
| Ŧ       | 2074            |                        |              |             |            |                | 4.<br>     |