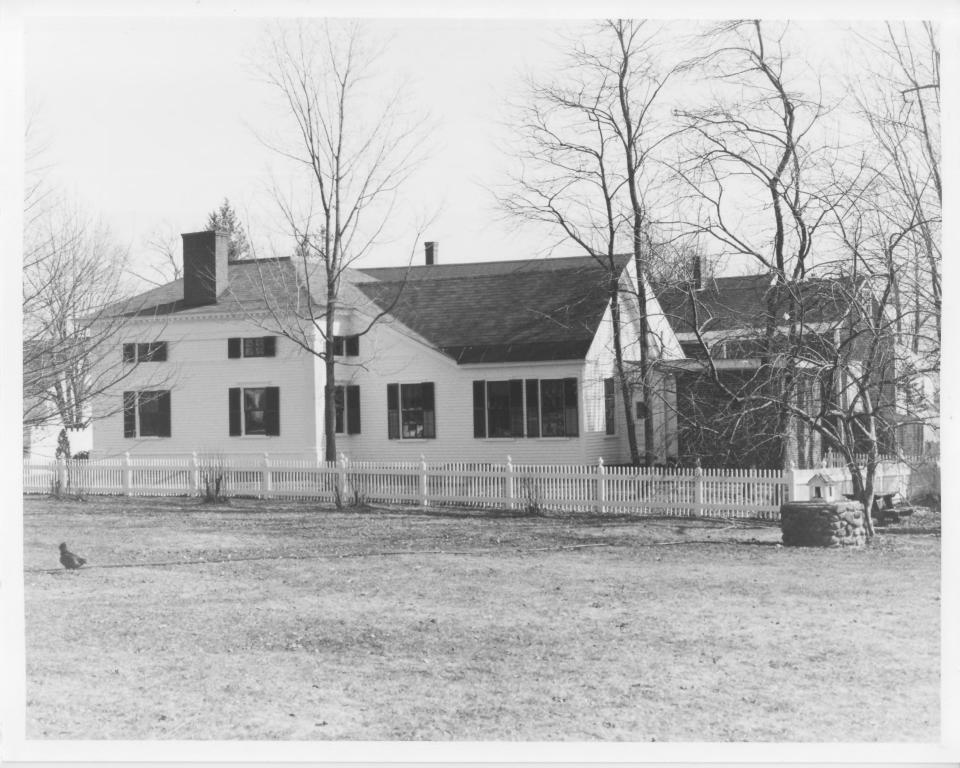

## NATIONAL REGISTER OF HISTORIC PLACES PROPERTY PHOTOGRAPH FORM: NEW HAMPSHIRE

Historic Name:

Wakefield Public Library

Common Name: NR District:

same n/a

Address:

Mountain Laurel Road

City/Town/State:

Wakefield, N.H. David Ruell

Photographer:
Negative with:

Lakes Region Planning Commission, Meredith, N.H.

Description:

North and west (rear) facades of Wakefield Public Library. From

left to right -- main block, wing, rear entry, brick vault.

Photographer facing N NE E SE S SW W NW Photo Date: March 25, 1983 Photo Number 2 of 2