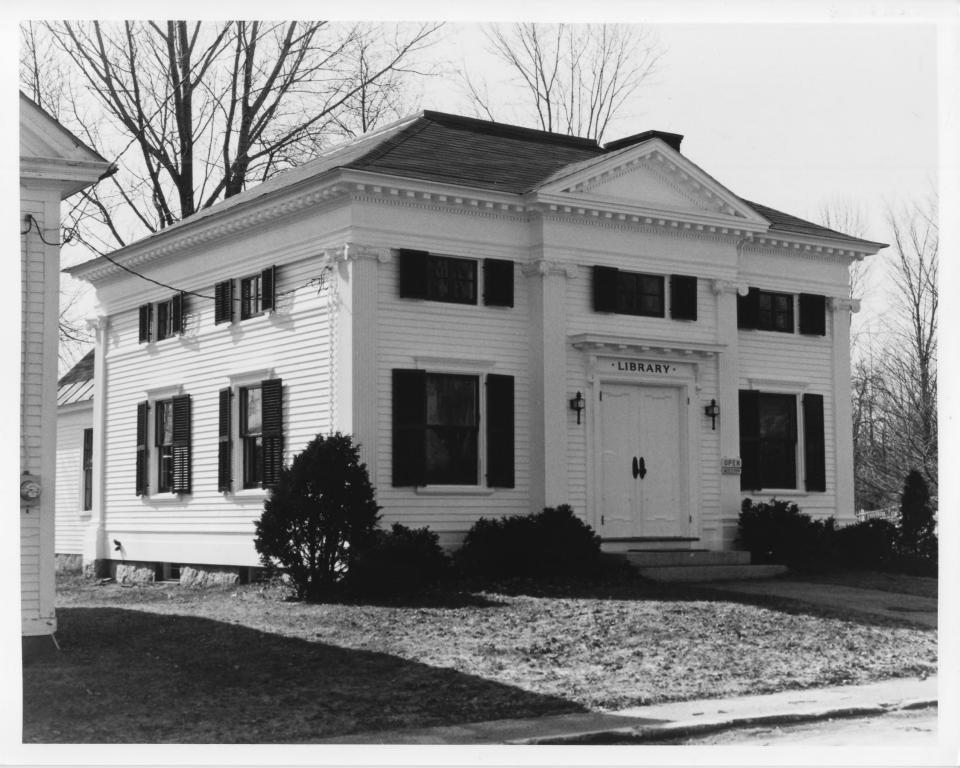

## NATIONAL REGISTER OF HISTORIC PLACES PROPERTY PHOTOGRAPH FORM: NEW HAMPSHIRE

Historic Name:

Wakefield Public Library

Common Name:

same n/a

NR District: Address:

Mountain Laurel Road

City/Town/State:

Wakefield, N.H.

Photographer:

David Ruell

Negative with:

Lakes Region Planning Commission, Meredith, N.H.

Description:

Main block of Wakefield Public Library - Main (east) facade on right,

south facade on left. Part of wing can be seen to left.

Photographer facing N NE E SE S SW W NW Photo Date: March 25, 1983 Photo Number 1 of 2