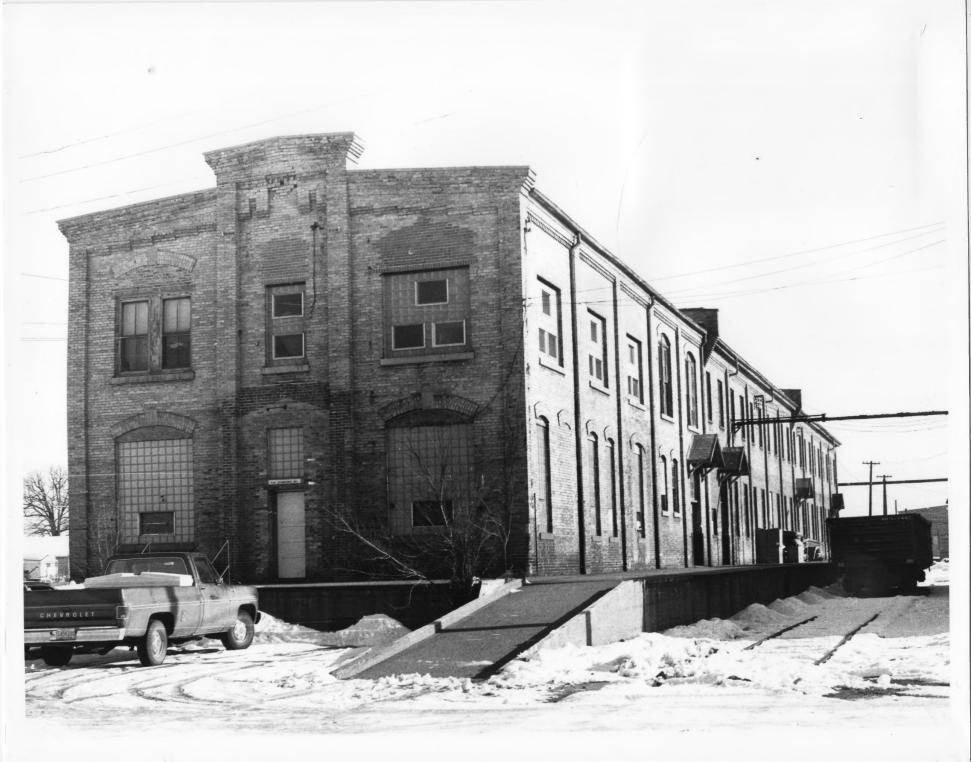

Northern Pacific Railway Company's
Como Shops Historic District
Office and Storeroom
St. Paul, MN; Ramsey County
Gary Phelps
1981
Neg. filed at Ramsey County
Historical Society, Landmark
Center, 75 W. 5th St., St. Paul.
#270/10/4A
Southwest perspective

Northern Pacific Railway Company's
Como Shops Historic District
St. Paul, MN; Ramsey County
Gary Phelps
1981
Neg. filed at Ramsey County
Historical Society, Landmark
Center, 75 W. 5th St., St. Paul.
#270/10/3A
Laboratory - Southeast perspective