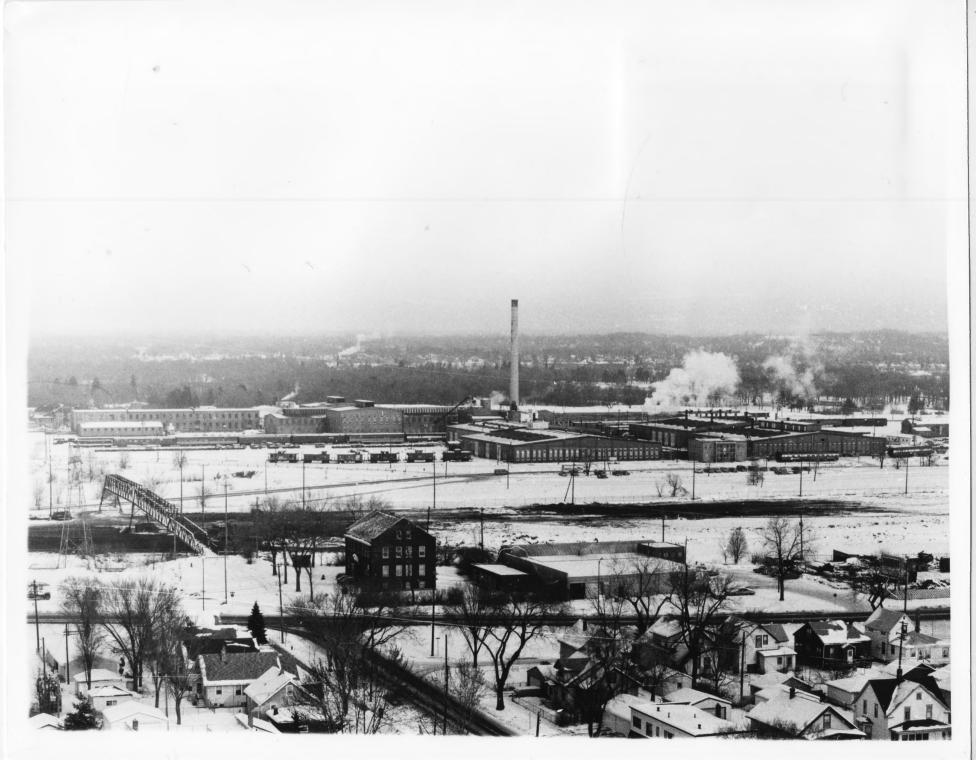

Northern Pacific Railway Company's
Como Shops Historic District
St. Paul, MN; Ramsey County
Gary Phelps
1981
Neg. filed at Ramsey County
Historical Society, Landmark
Center, 75 W. 5th St., St. Paul.
No contact Number.
Aerial view of shops complex from
South.