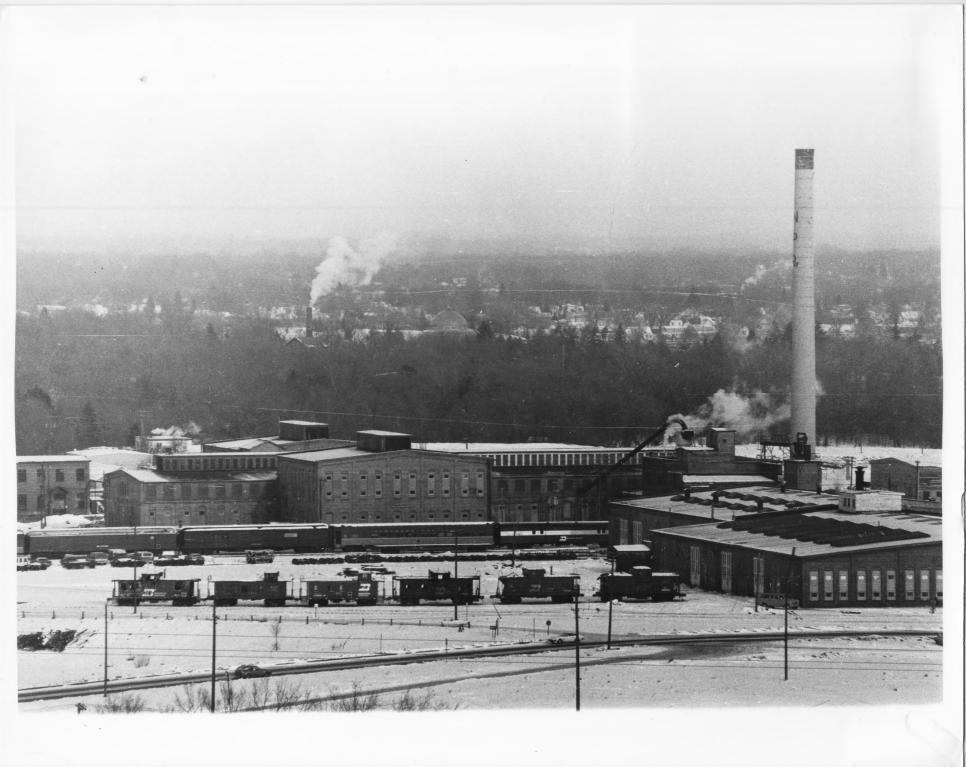

Northern Pacific Railway Company's
Como Shops Historic District
St. Paul, MN; Ramsey County
Gary Phelps
1981
Neg. filed at Ramsey County
Historical Society, Landmark
Center, 75 W. 5th St., St. Paul.
#271/10/29
Woodworking and Car Erecting Shop.