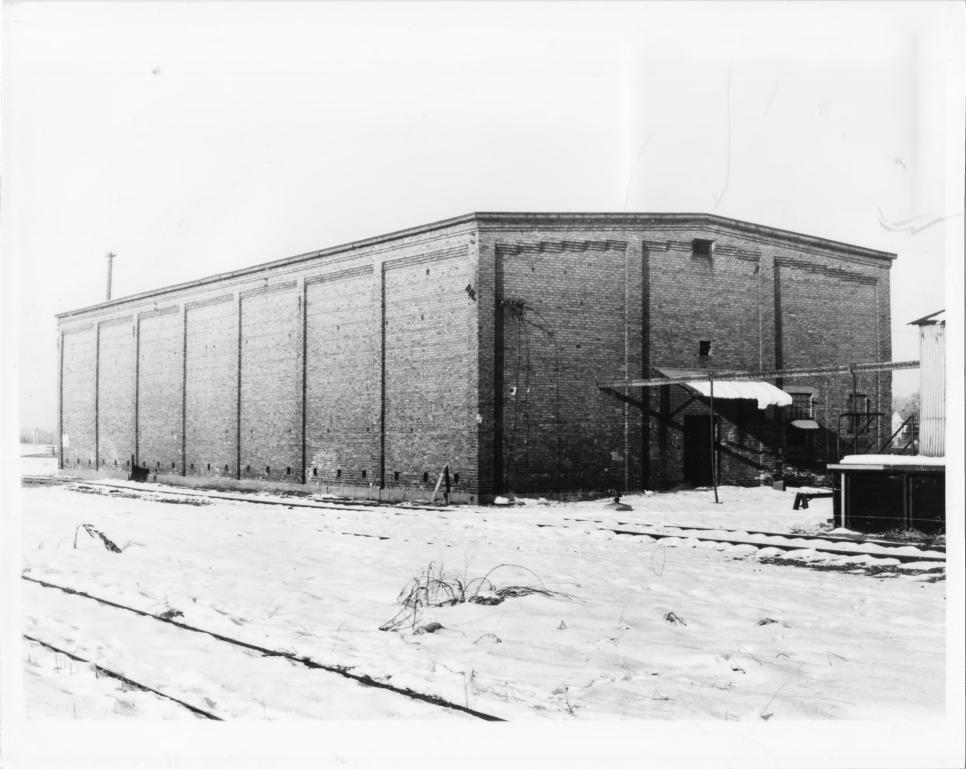

Paint Shop and Paint Shop Addition. East Facade.

Northern Pacific Railway Company's
Como Shops Historic District
Blacksmith Shop
St. Paul, MN; Ramsey County
Gary Phelps
1981
Neg. filed at Ramsey County
Historical Society, Landmark
Center, 75 W. 5th St., St. Paul.
#269/10/16A
Southeast perspective