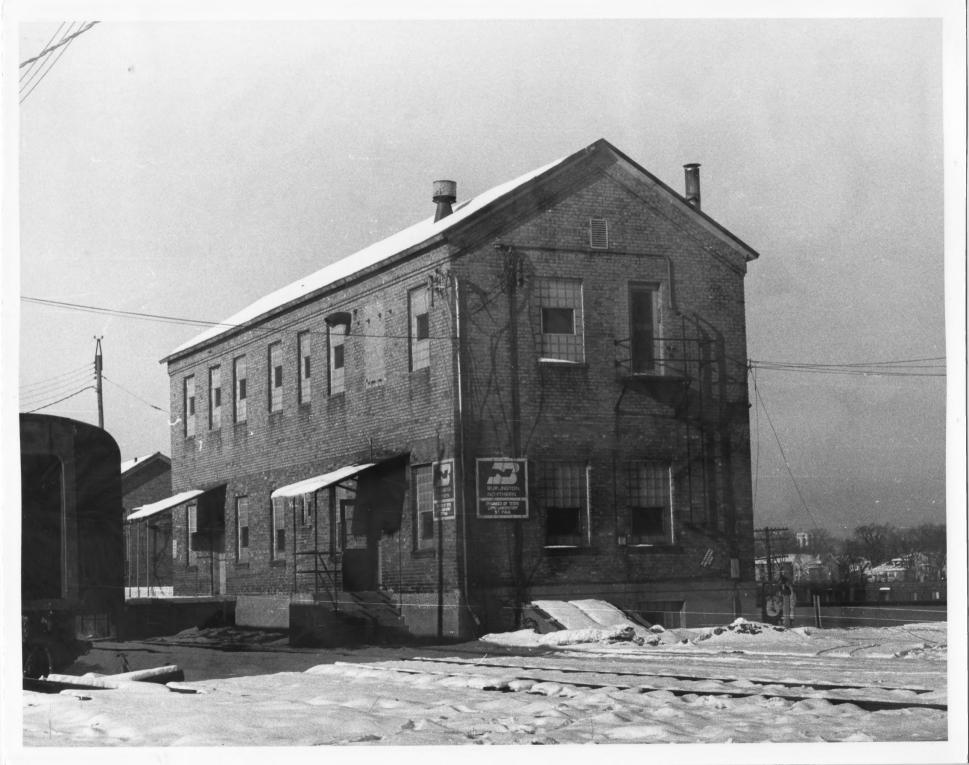

Northern Pacific Railway Company's
Como Shops Historic District
St. Paul, MN; Ramsey County
Gary Phelps
1981
Neg. filed at Ramsey County
Historical Society, Landmark
Center, 75 W. 5th St., St. Paul.
#270/10/6A
Record Storage Building -- Southeast perspective