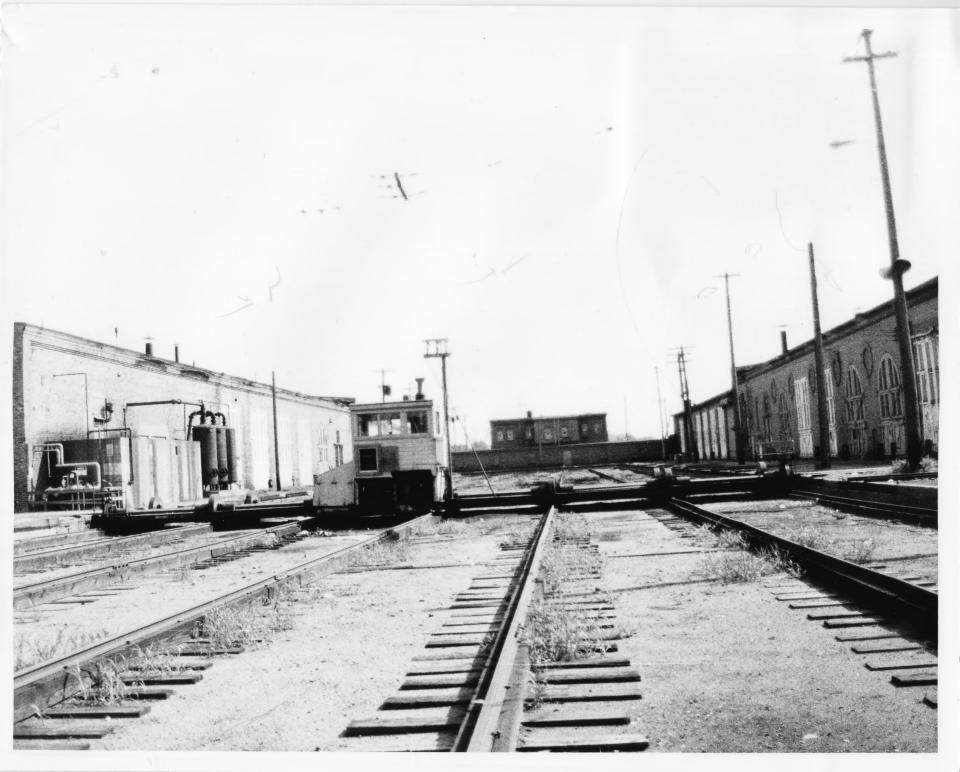

Northern Pacific Railway Company's
Como Shops Historic District
Transfer Table
St. Paul, MN; Ramsey County
Gary Phelps
1981
Neg. filed at Ramsey County
Historical Society, Landmark
Center, 75 W. 5th St., St. Paul.
#194/10/18
Elevation