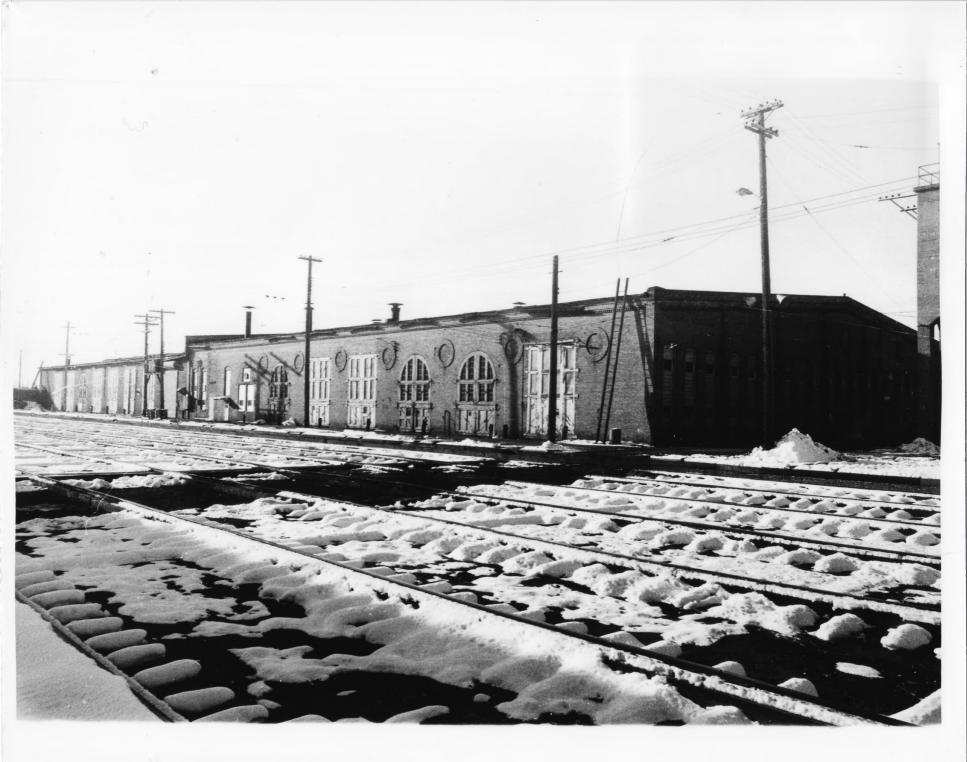

Northern Pacific Railway Company's
Como Shops Historic District
St. Paul, MN; Ramsey County
Gary Phelps
1981
Neg. filed at Ramsey County
Historical Society, Landmark
Center, 75 W. 5th St., St. Paul.
#269/10/13A
New Car Shop & Addition. Northeast
perspective