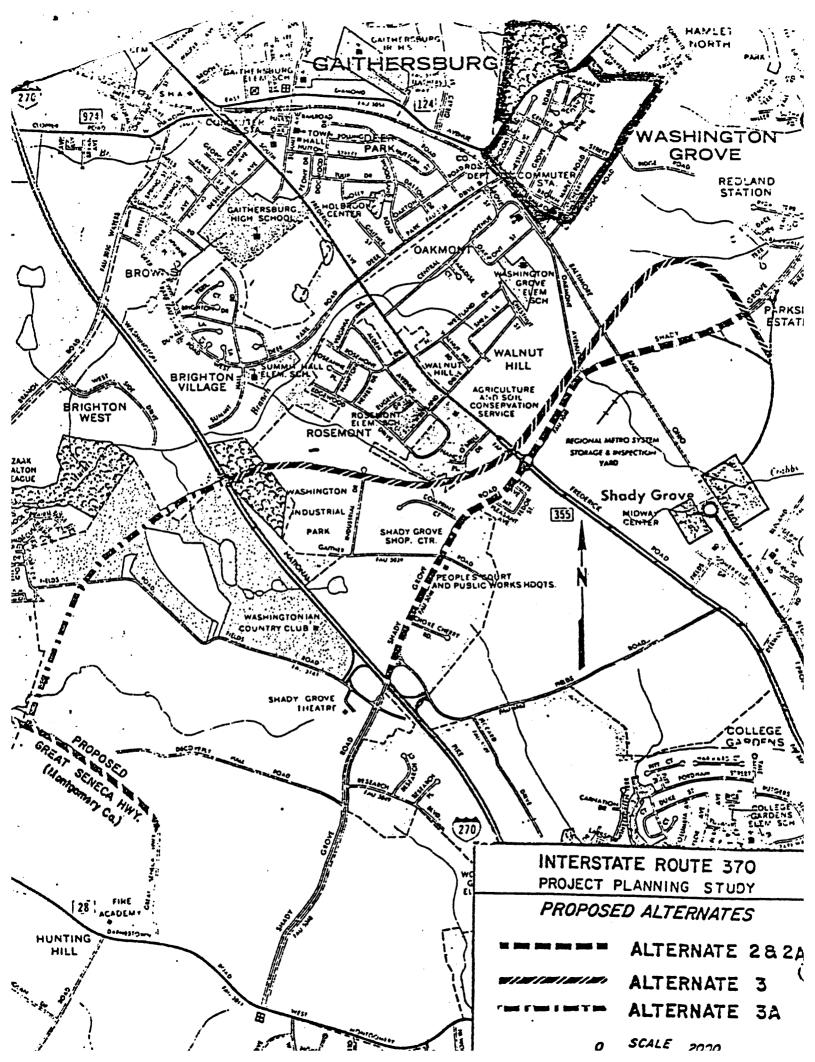

Located on the Baltimore and Ohio Railroad between Gaithersburg and Rockville, this historic district occupies 200 acres or about 0.3 square miles. It is covered by a contemporary master plan, adopted by the Town of Washington Grove in 1975, conforming generally to a plan drawn up by its founding fathers in 1873. The master plan states this strong sense of purpose:

The great majority of citizens in this enclave are intent upon the preservation of the integrity of the Grove and thus a way of life to which the first citizens gave direction.

The Town is bounded by the City of Gaithersburg to the north, the railroad to the west, housing developments to the east, and expanding industrialization and prospective housing to the south. It lies within a mile of the proposed Shady Grove Metro Station, the northern terminus of the Washington subway system, and thus will be under even heavier developmental pressures during the 1980s and beyond.

Development of property surrounding the Town has created anxiety within the community about its capacity to preserve its natural assets and historical integrity against mounting external pressures. An apartment housing development along the eastern edge of Lake Woods, for example, has resulted in heavy storm water drainage into the woods which threatens the root system of mature trees in that area. The Town has begun fencing the perimeter of its woods to prevent random tree cutting and trashing. Booming population in this area of Montgomery County during the 1970s, overtaxing road systems, compelled the Town to restrict traffic during rush hours and to discourage all through traffic by erecting stop signs at each intersection. County and state road-widening projects, including the proposed Outer Beltway and the nearby Shady Grove Metro Station, threaten the Town's basic preservation policy, if not the ultimate destruction of its historical cottage community character, and its transformation into another rootless suburban settlement with no sense of uniqueness and no discernible trace of its rich and still evident historical origins.