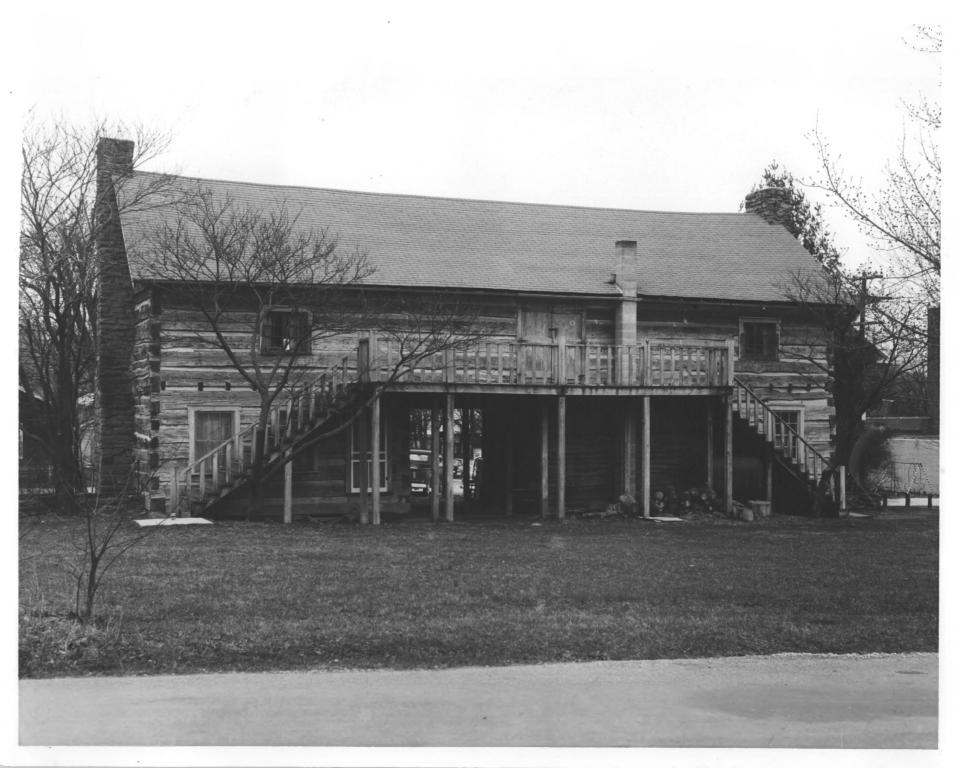

1. Old Log Jail Brown Co. Courthouse Hist. Dist. 2. Nashville, Indiana 3. Photographer: Dale Moberly 4. 1975 5. Negative location unknown 6. West facade, camera facing east 7. Photo #2 of 5

1. Old Log Jail Brown Co. Courthouse Hist. Dist. 2. Nashville, Indiana 3. Photographer: Dale Moberly 4. 1975 5. Negative location unknown 6. North facade, camera facing south 7. Photo #3 of 5