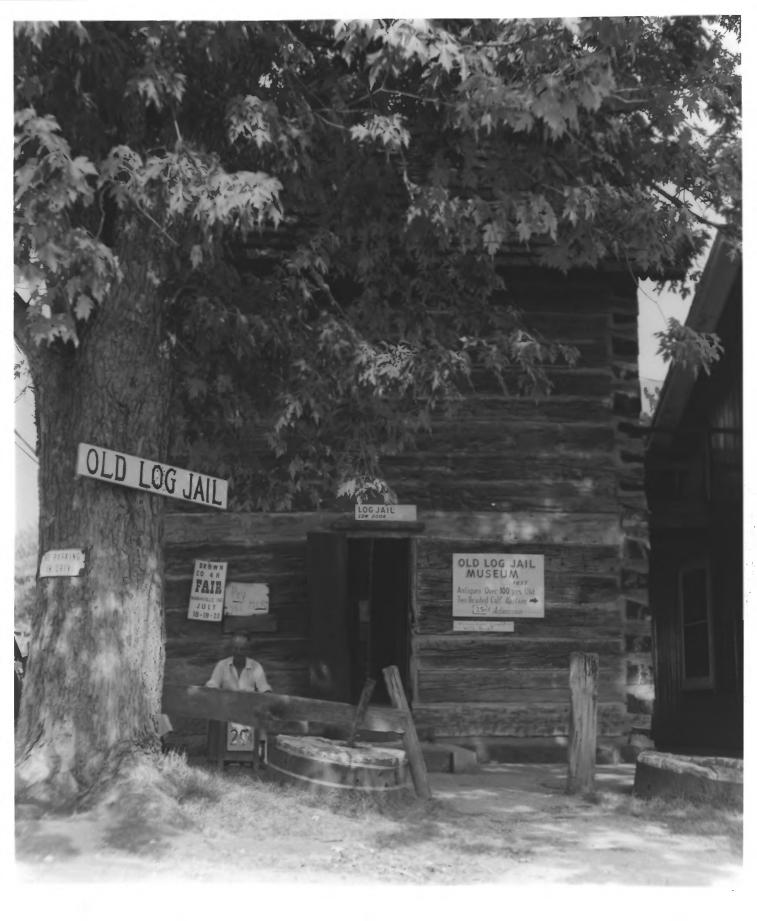

1. Old Log Jail Brown Co. Courthouse Hist. Dist. 2. Nashville, Indiana 3. Photographer: Dale Moberly 4. 1975 5. Negative location unknown 6. West facade, camera facing east 7. Photo #2 of 5

1. Old Log Jail Brown Co. Courthouse Hist. Dist. 2. Nashville, Indiana 3. Photographer: Dale Moberly 4. 1975 5. Negative location unknown 6. North facade, camera facing south 7. Photo #3 of 5