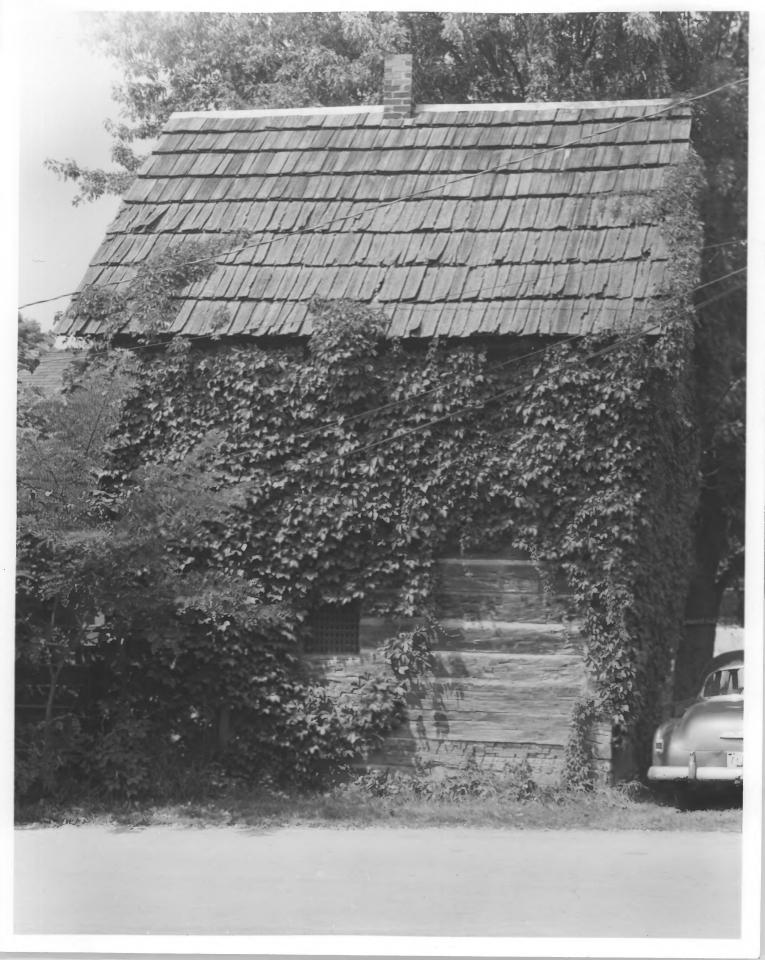

1. Old Log Jail Brown Co. Courthouse Hist. Dist. 2. Nashville, Indiana 3. Photographer: Dale Moberly 4. 1975 5. Negative location unknown 6. West facade, camera facing east 7. Photo #2 of 5

1. Old Log Jail Brown Co. Courthouse Hist. Dist. 2. Nashville, Indiana 3. Photographer: Dale Moberly 4. 1975 5. Negative location unknown 6. North facade, camera facing south 7. Photo #3 of 5