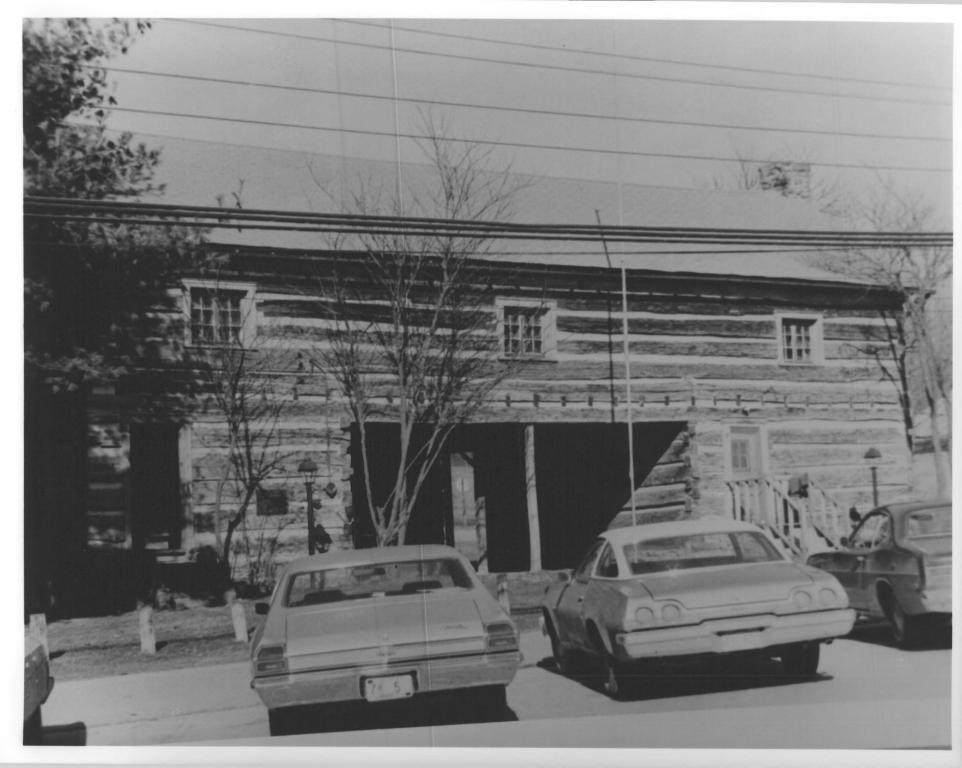

1. Community Building Brown Co. Courthouse Hist. Dist. 2. Nashville, Indiana 3. Photographer: Dale Moberly 4. 1975 5. Negative location unknown 6. South facade, camera facing north

7. Photo #4 of 5

1. Community Building Brown Co. Courthouse Hist. Dist. 2. Nashville, Indiana 3. Photographer: Jack Bond 4. Date unknown 5. Negative location unknown 6. North facade, camera facing south

7. Photo #5 of 5