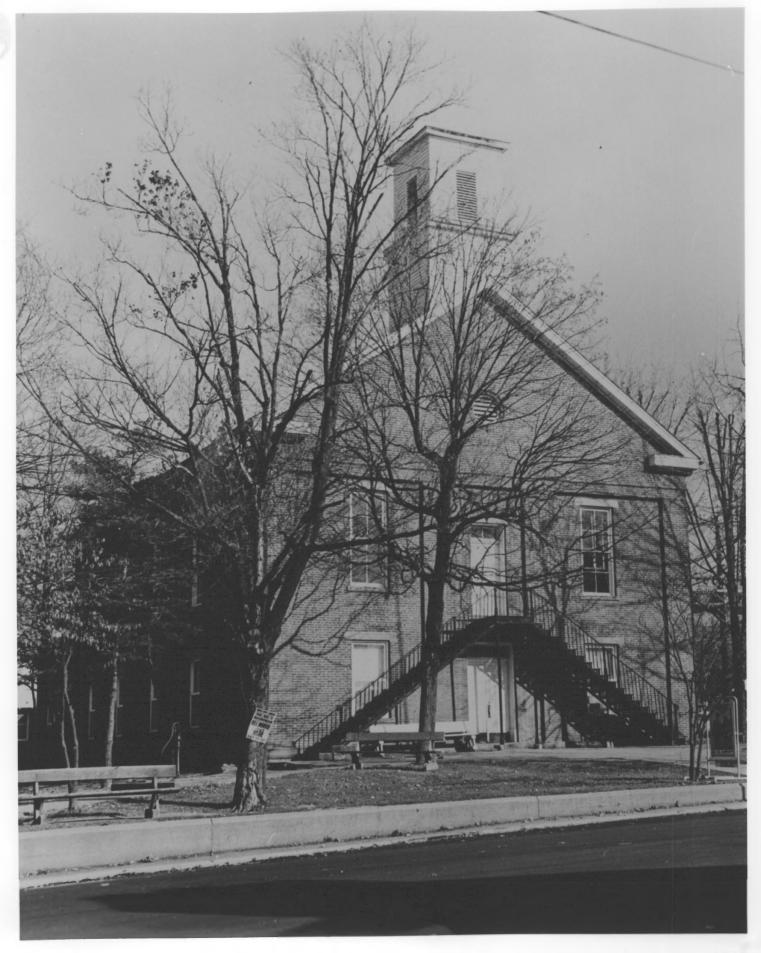

1. Brown County Courthouse Brown Co. Courthouse Hist. Dist. 2. Nashville, Indiana 3. Photographer: Dale Moberly 4. 1975 5. Negative location unknown 6. South facade, camera facing north 7. Photo #1 of 5