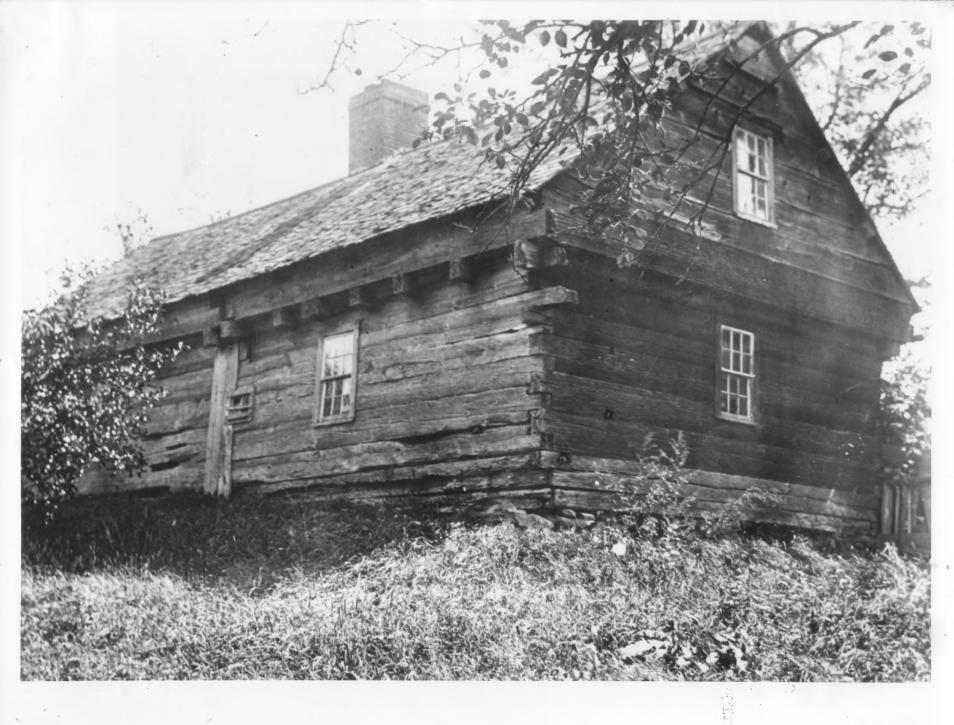

Garrison House

Common Name: Avoodman Institute NR District:

Address:

182 Central Avenue Dover, NH 03820

City/Town/State: Photographer:

unknown

Negative with:

Woodman Institute

Description:

Garrison House on its original site.

OCT 1 6 1979

Photographer facing N NE E SE S SW W NW Photo Date:

unknown

Strafford Ca

Photo Number 4 JUL 4 2 4 1980

SEP 30 1974