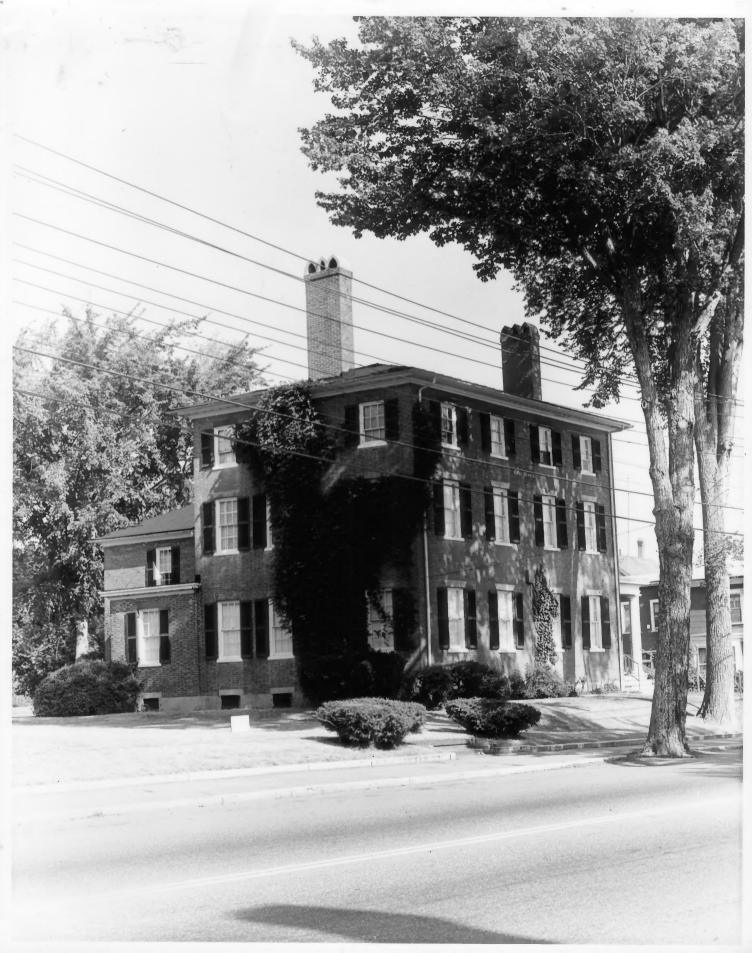

since this photo was taken.

NR District:

Address: 182 Central Avenue

City/Town/State: Photographer:

Dover, NH 03820 House of Photography

Somersworth, NH 03878

Negative with:

same

Christine Etnide

10/10/79

OCT 1 6 1979

Description:

Front and left side facing north, fronting onto Central Avenue.

Photographer facing N NE E SE S SW W NW 2 4 1980

Photo Date: August, 1974 Photo Number 2

(APPEARANCE HAS NOT CHANGED 10/79).