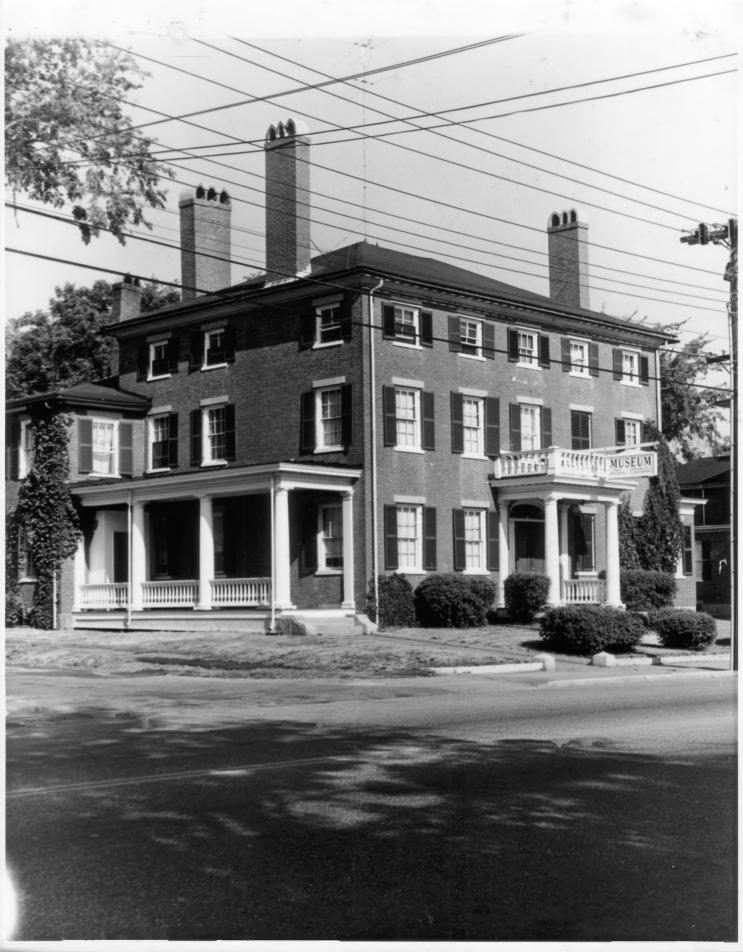

same

I certify that the appearance of this building has not changed since this

photo was taken.

Christine E. Fonde 10/10/79

JUL 24 1980

OCT 1 6 1979

Description:

Front and left side facing north, fronting onto Central Avenue.

Photographer facing N NE E SE S SW W NW Photo Date: August, 1974 Photo Number 1 of 4 (APPEARANCE HAS NOT CHANGED)

SEP 3 0 1974
M. M. J.

Historic Name: Common Name: Hale House

I certify that the appearance of this building has not changed