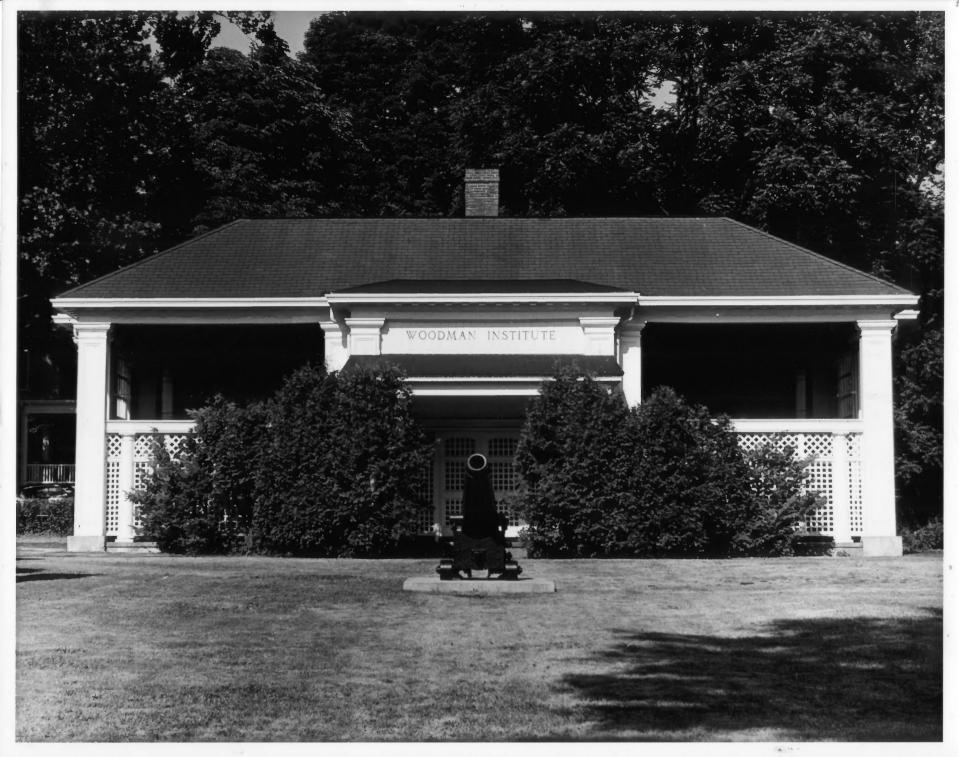

Historic Name:

Garrison House

Common Name:

Woodman Institute

NR District: Address:

182 Central Avenue

City/Town/State: Photographer:

Dover, IIH 03820 House of Photography

Somersworth, NH 03878

I certify that the appearance of this building has not changed since

this photo was taken.

Christine & Fords 10/10/79

Negative with: same

Description:

Front of Lattice House enclosing the Garrison House

OCT 1 6 1979

Photographer facing N NE E SE S SW (W) NW

Photo Date: August, 1974

Photo Number 3

of L

(APPEARANCE HAS NOT CHANGED 10/79).

JUL 24 1980

**Historic Name:** 