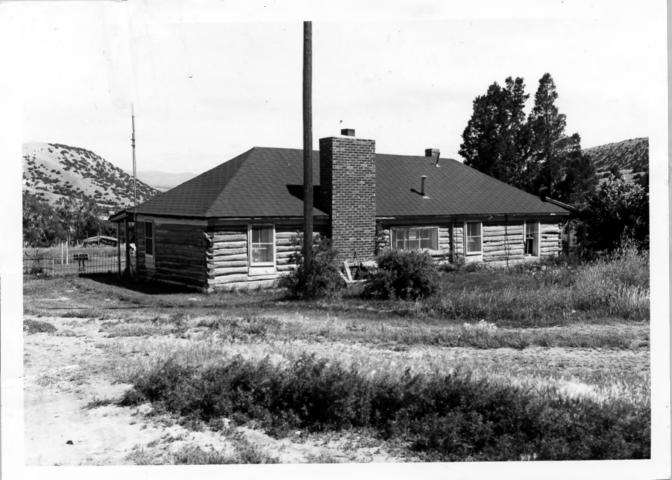

Ranch House, rear view; taken in an easterly direction

PHOTO NO.

Form No. 10-301a (Pev 10-7 )

> UNITED STATES DEPARTMENT OF THE INTERIOR NATIONAL PARK SERVICE