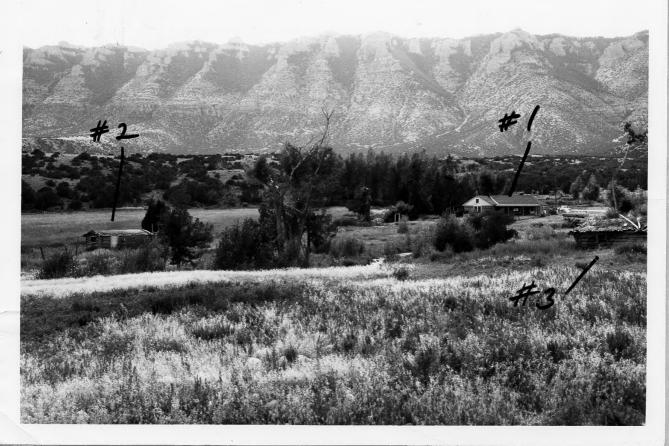

#### **IDENTIFICATION**

NEGATIVE FILED AT

2.

DESCRIBE VIEW, DIRECTION, ETC. IF DISTRICT, GIVE BUILDING NAME & STREET Over-all view of all three historic buildings.

Taken in a southwesterly direction.

Ranch House

Dryhead Schoolhouse

722 5

PHOTO NO.

STATE

Chickenhouse