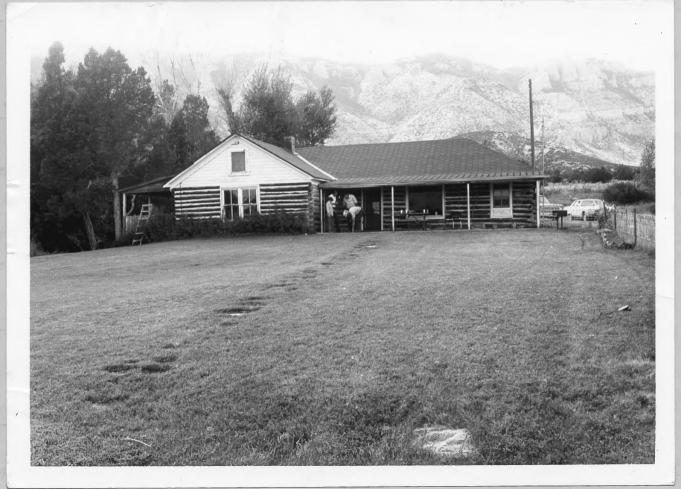

# **IDENTIFICATION**

DESCRIBE VIEW, DIRECTION, ETC. IF DISTRICT, GIVE BUILDING NAME & STREET

Structure #1 - Ranch House - Front View

PHOTO NO.

723

Taken in a westerly direction.

Form No. 10-301a (Pev. 10-73)