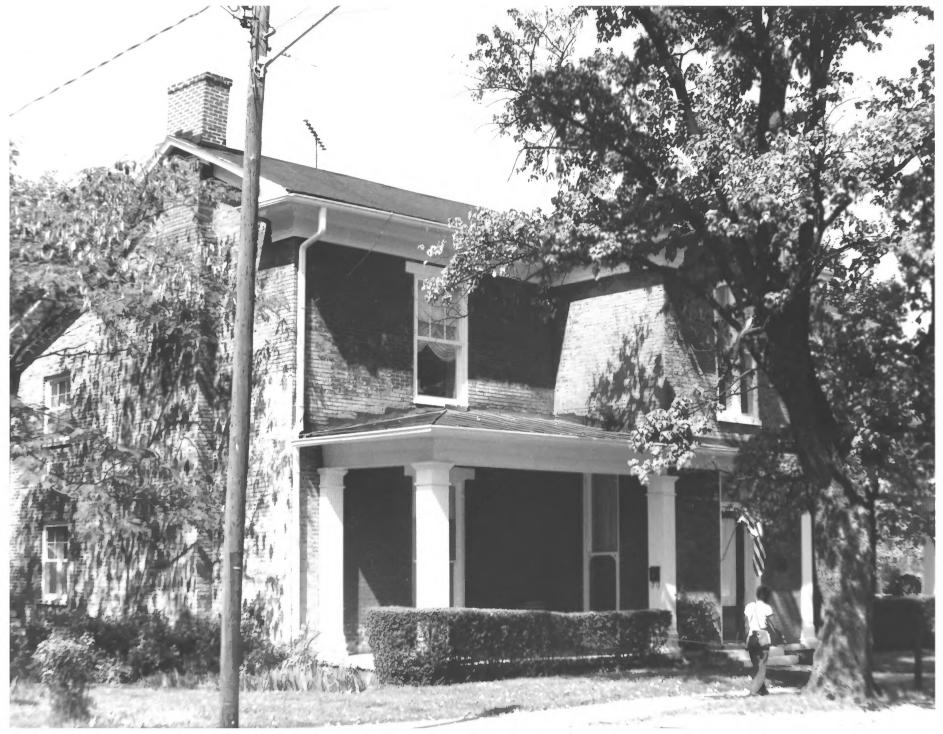

CHILDRESS-RAY HOUSE NOV 2 7 1979 225 North Academy Street Murfreesboro, Rutherford County, Tennessee Photo By: Robert E. Dalton Date: July 1977 Neg: Tennessee Historical Commission Nashville, Tennessee South and east elevations, facing DEC 27 1979 northwest No. 8 of 8