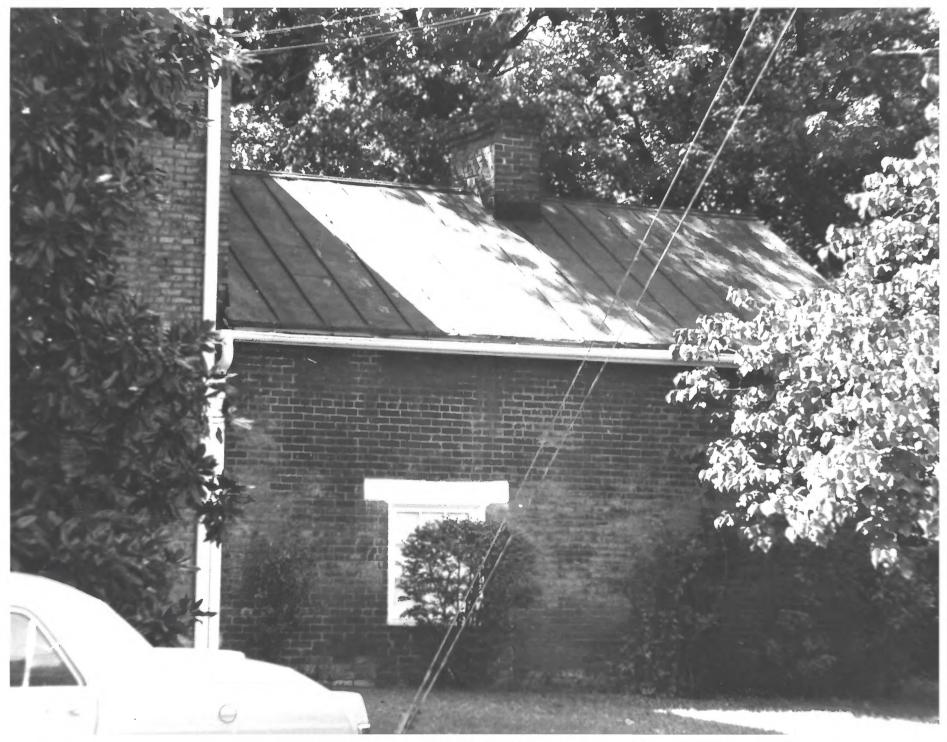

- CHILDRESS-RAY HOUSE
- NOV 2 7 1979 225 North Academy Street
- Murfreesboro, Rutherford County, Tennessee
- Photo By: Robert E. Dalton
- Date: July 1977
- Neg: Tennessee Historical Commission Nashville, Tennessee
- South and east elevations of storage building, and south elevation of kitchen, facing north No. 6 of 8
  - DOE DEC 27 1979