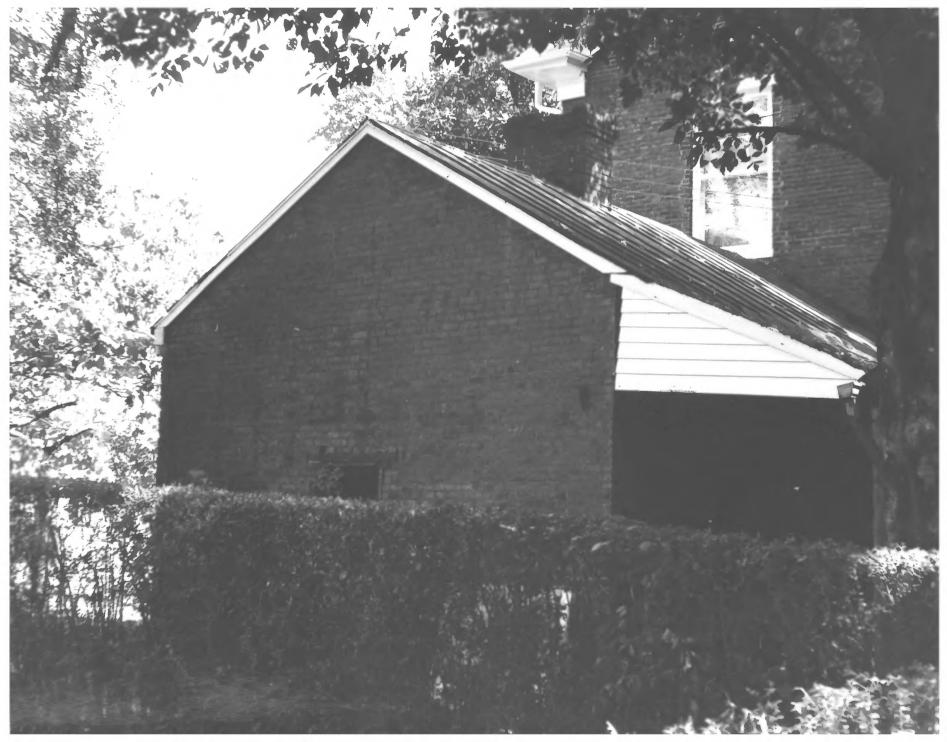

- CHILDRESS-RAY HOUSE
- NOV 2 7 1979 225 North Academy Street
- Murfreesboro, Rutherford County, Tennessee
- Photo By: Robert E. Dalton
- Date: July 1977
- Neg: Tennessee Historical Commission Nashville, Tennessee
- South and east elevations of storage building, and south elevation of kitchen, facing north No. 6 of 8
  - DOE DEC 27 1979