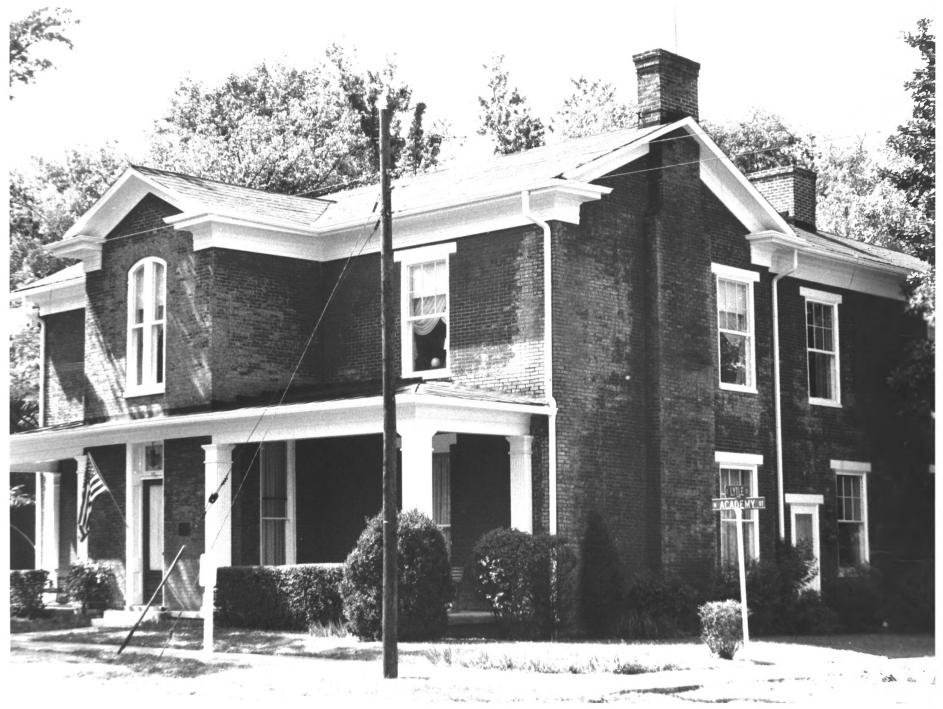

NOV 2 7 1979 CHILDRESS-RAY HOUSE 225 North Academy Street Murfreesboro, Rutherford County, Tennessee Photo By: Robert E. Dalton Date: July 1977 Neg: Tennessee Historical Commission Nashville, Tennessee East and north elevations, facing southwest NFC 27 1979 No. 1 of 8