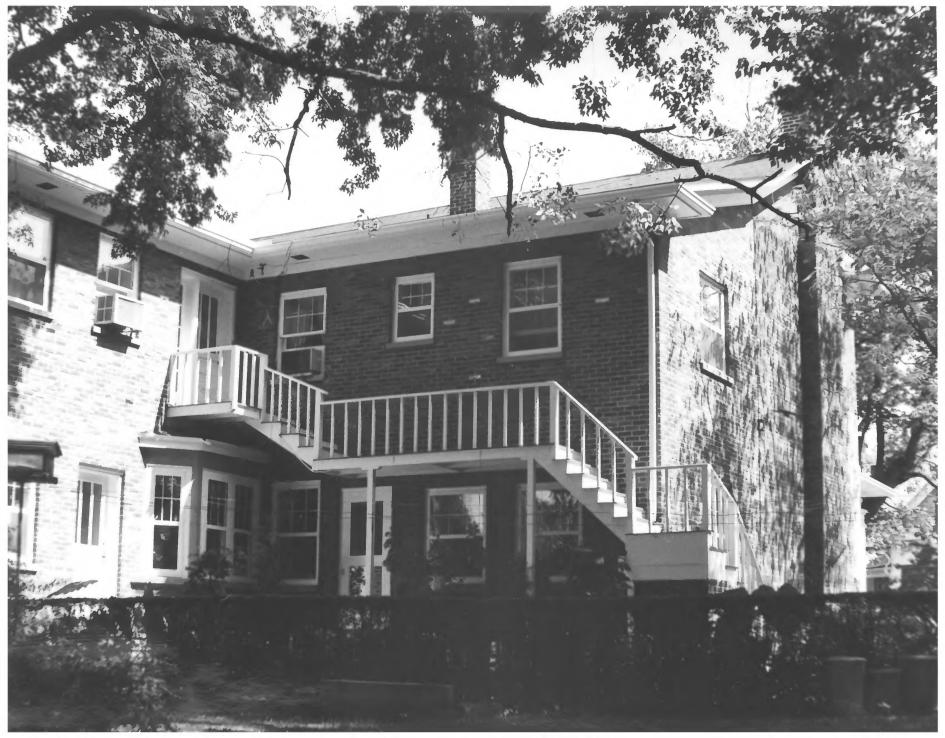

## NOV 2 7 1979

- CHILDRESS-RAY HOUSE
- 225 North Academy Street Murfreesboro, Rutherford County, Tennessee Photo By: Robert E. Dalton
- Date: July 1977
- Neg: Tennessee Historical Commission
  - Nashville, Tennessee
- South elevation (partial) of ell and east
- and south elevations of main part of DEC 27 1979
- house, facing northeast No. 7 of 8