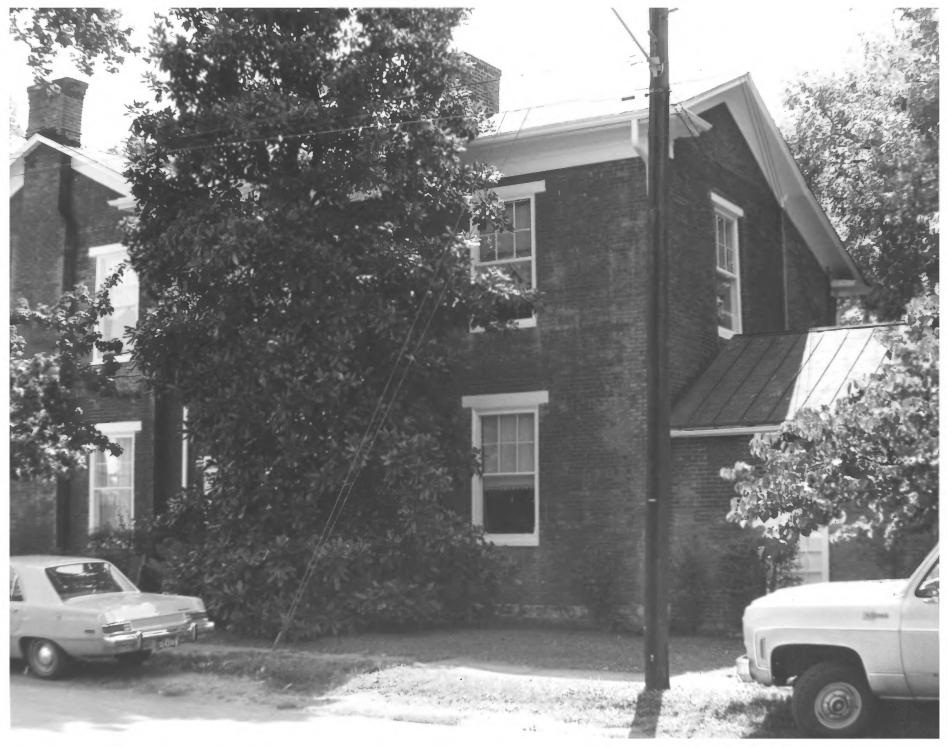

CHILDRESS-RAY HOUSE NOV 2 7 1979 225 North Academy Street Murfreesboro, Rutherford County, Tennessee Photo By: Robert E. Dalton DEC 27, 1979 Date: July 1977 Neg: Tennessee Historical Commission Nashville, Tennessee North elevation of kitchen, facing south No. 4 of 8