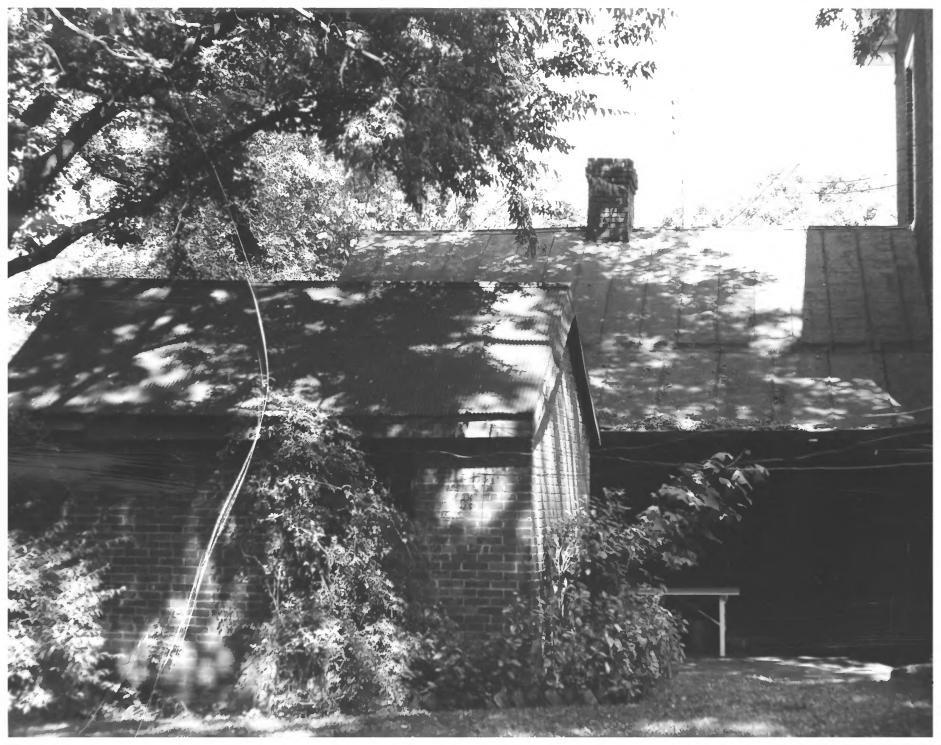

CHILDRESS-RAY HOUSE NOV 2 7 1979 225 North Academy Street Murfreesboro, Rutherford County, Tennessee Photo By: Robert E. Dalton DEC 27, 1979 Date: July 1977 Neg: Tennessee Historical Commission Nashville, Tennessee North elevation of kitchen, facing south No. 4 of 8

CHILDRESS-RAY HOUSE NOV 2 7 1975 225 North Academy Street Murfreesboro. Rutherford County, Tennessee Photo By: Robert E. Dalton Date: July 1977 Neg: Tennessee Historical Commission Nashville, Tennessee West elevation of kitchen, facing DDE northeast NFC 27 1979 No. 5 of 8