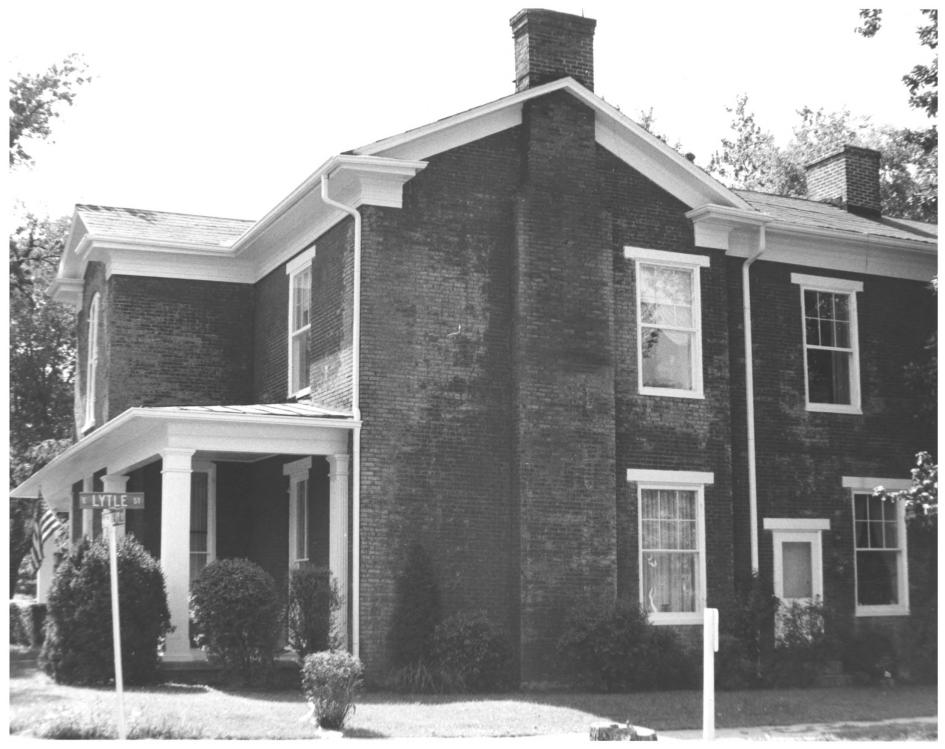

CHILDRESS-RAY HOUSE NOV 2 7 1979 225 North Academy Street Murfreesboro, Rutherford County, Tennessee Photo By: Robert E. Dalton Date: July 1977 Neg: Tennessee Historical Commission Nashville, Tennessee South and east elevations, facing DEC 27 1979 northwest No. 8 of 8