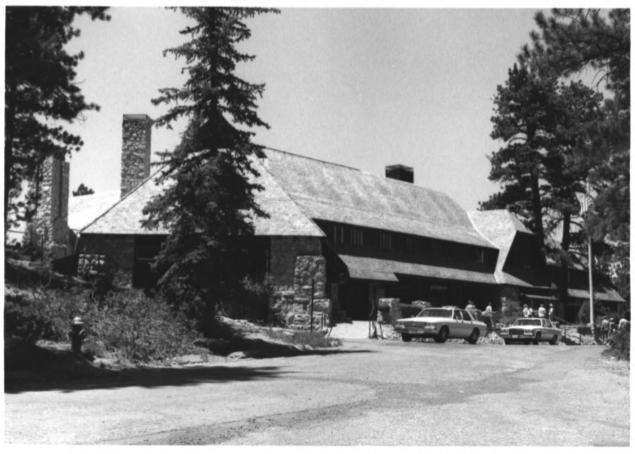

## Entrance patio, Bryce Canyon Lodge Bryce Canyon National Park

Bryce Canyon Lodge, front elevation from the northeast Bryce Canyon National Park

South elevation, Bryce Canyon Lodge Bryce Canyon National Park