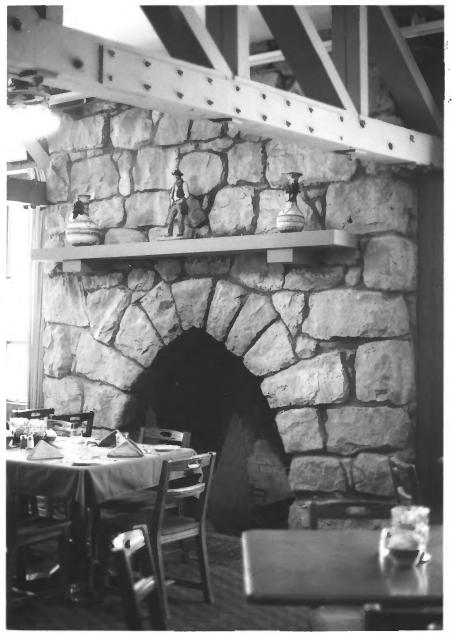

## Dining room fireplace. Bryce Canyon Lodge Bryce Canyon National Park NPS photo by Laura Soullière Harrison 6/85

Fireplace in recreation hall. Bryce Canvon Lodge Bryce Canyon National Park NPS photo by Laura Soullière Harrison 6/85