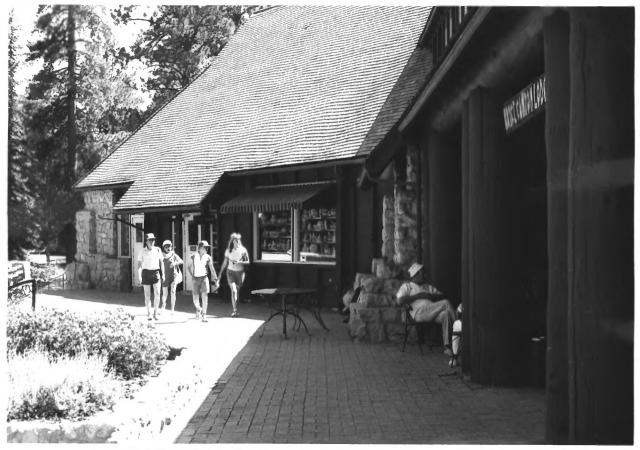

## Entrance patio, Bryce Canyon Lodge Bryce Canyon National Park

Bryce Canyon Lodge, front elevation from the northeast Bryce Canyon National Park

South elevation, Bryce Canyon Lodge Bryce Canyon National Park

## Bryce Canyon National Park NPS photo by Laura Soullière Harrison 6/85

Post office in lobby of Bryce Canyon Lodge

Lobby, Bryce Canyon Lodge Bryce Canyon National Park

Gift shop interior. Bryce Canyon Lodge. Note roof structure. Brvce Canvon National Park NPS photo by Laura Soullière Harrison 6/85