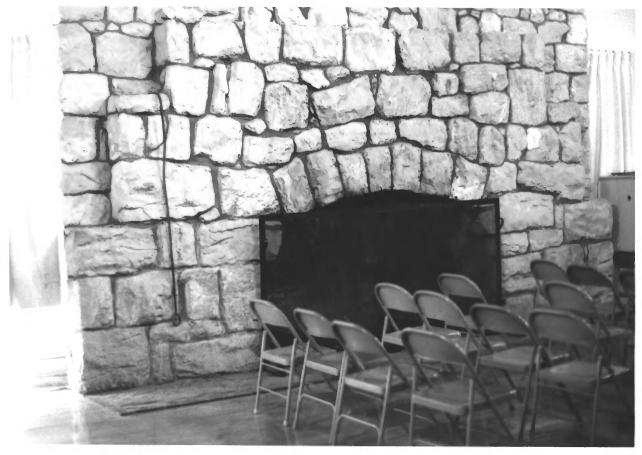

## Dining room fireplace. Bryce Canyon Lodge Bryce Canyon National Park NPS photo by Laura Soullière Harrison 6/85

Fireplace in recreation hall. Bryce Canvon Lodge Bryce Canyon National Park NPS photo by Laura Soullière Harrison 6/85