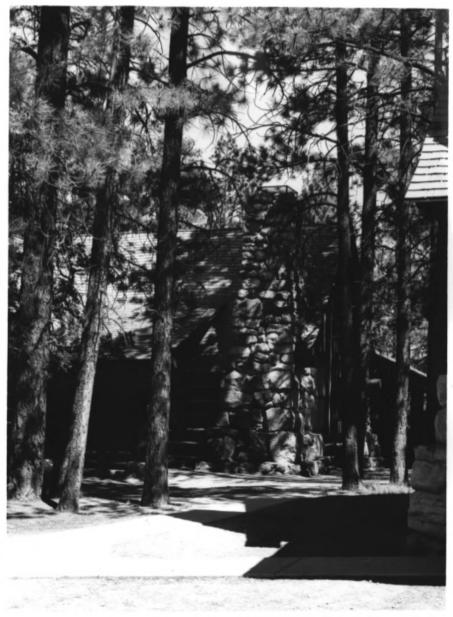

## Dining room fireplace. Bryce Canyon Lodge Bryce Canyon National Park NPS photo by Laura Soullière Harrison 6/85

Fireplace in recreation hall. Bryce Canvon Lodge Bryce Canyon National Park NPS photo by Laura Soullière Harrison 6/85