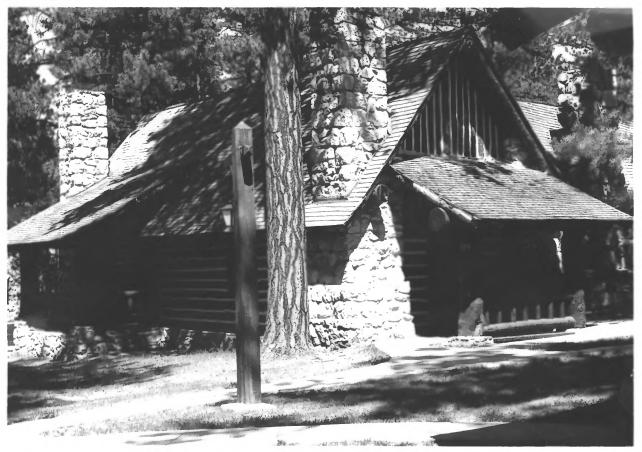

Deluxe cabins, Bryce Canyon Lodge Bryce Canyon National Park

Deluxe cabin, Bryce Canyon Lodge. Bryce Canyon National Park

Front elevation, deluxe cabin #539 Bryce Canyon Lodge Bryce Canyon National Park NPS photo by Laura Soullière Harrison

Front and side elevations, deluxe cabin #529 Bryce Canyon Lodge Bryce Canyon National Park