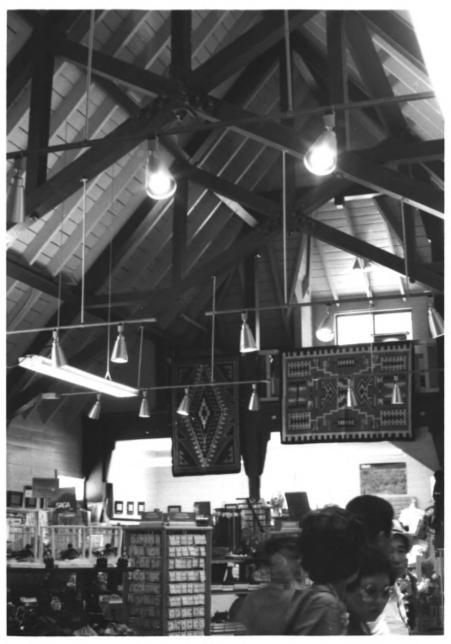

## Bryce Canyon National Park NPS photo by Laura Soullière Harrison 6/85

Post office in lobby of Bryce Canyon Lodge

Lobby, Bryce Canyon Lodge Bryce Canyon National Park

Gift shop interior. Bryce Canyon Lodge. Note roof structure. Brvce Canvon National Park NPS photo by Laura Soullière Harrison 6/85