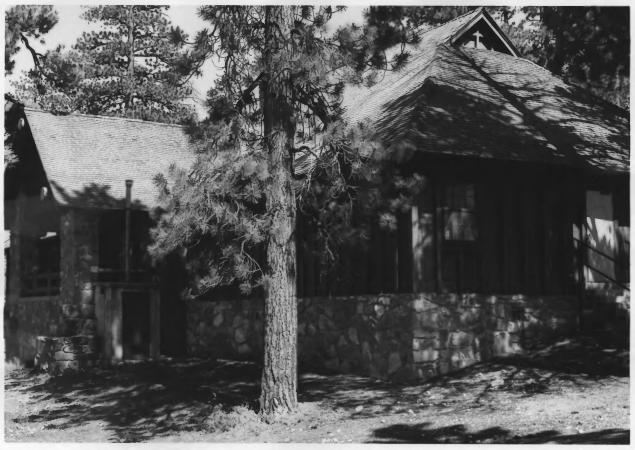

Workers' dormitory, Bryce Canyon Lodge Bryce Canyon National Park

Workers' dormitory. north elevation Bryce Canyon Lodge MPS photo by Laura Soulliere Harrison 6/85

Bryce Canyon Lodge, looking northwest Bryce Canyon National Park NPS photo by Laura Soulliere Harrison 6/85