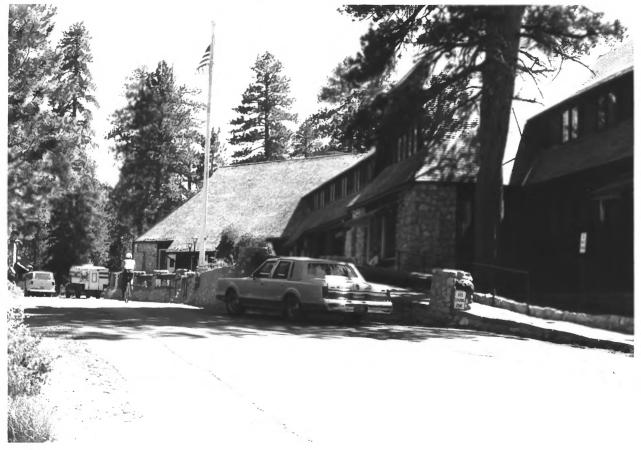

Workers' dormitory, Bryce Canyon Lodge Bryce Canyon National Park

Workers' dormitory. north elevation Bryce Canyon Lodge MPS photo by Laura Soulliere Harrison 6/85

Bryce Canyon Lodge, looking northwest Bryce Canyon National Park NPS photo by Laura Soulliere Harrison 6/85