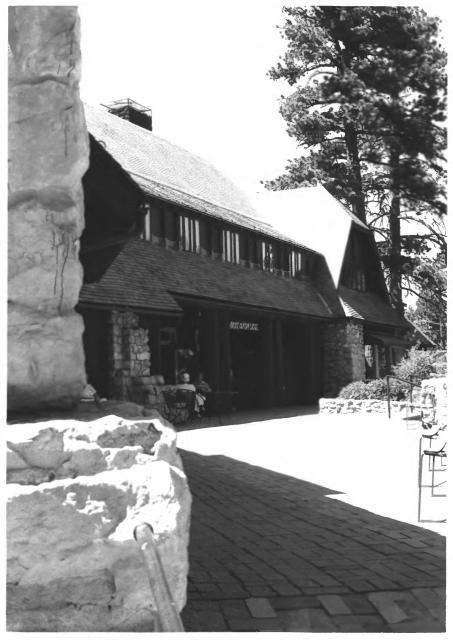

## Entrance patio, Bryce Canyon Lodge Bryce Canyon National Park

Bryce Canyon Lodge, front elevation from the northeast Bryce Canyon National Park

South elevation, Bryce Canyon Lodge Bryce Canyon National Park

## Bryce Canyon National Park NPS photo by Laura Soullière Harrison 6/85

Post office in lobby of Bryce Canyon Lodge

Lobby, Bryce Canyon Lodge Bryce Canyon National Park

Gift shop interior. Bryce Canyon Lodge. Note roof structure. Brvce Canvon National Park NPS photo by Laura Soullière Harrison 6/85