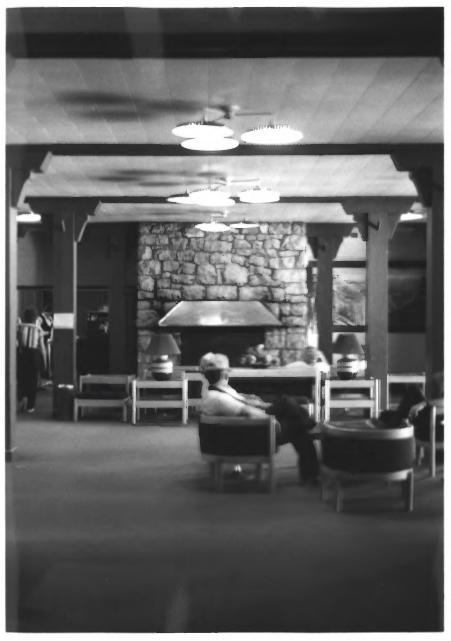

## Dining room fireplace. Bryce Canyon Lodge Bryce Canyon National Park NPS photo by Laura Soullière Harrison 6/85

Fireplace in recreation hall. Bryce Canvon Lodge Bryce Canyon National Park NPS photo by Laura Soullière Harrison 6/85