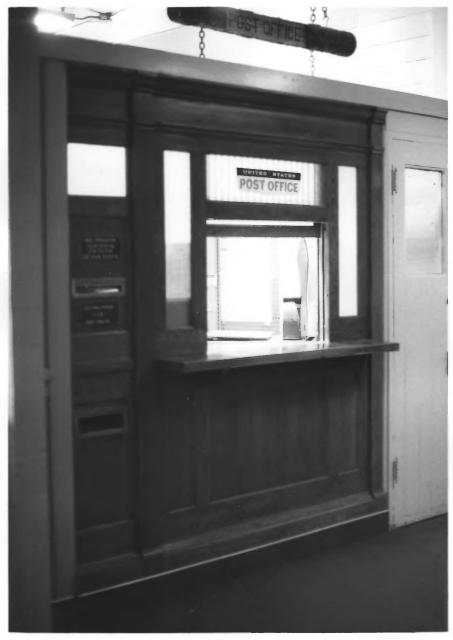

## Bryce Canyon National Park NPS photo by Laura Soullière Harrison 6/85

Post office in lobby of Bryce Canyon Lodge

Lobby, Bryce Canyon Lodge Bryce Canyon National Park

Gift shop interior. Bryce Canyon Lodge. Note roof structure. Brvce Canvon National Park NPS photo by Laura Soullière Harrison 6/85