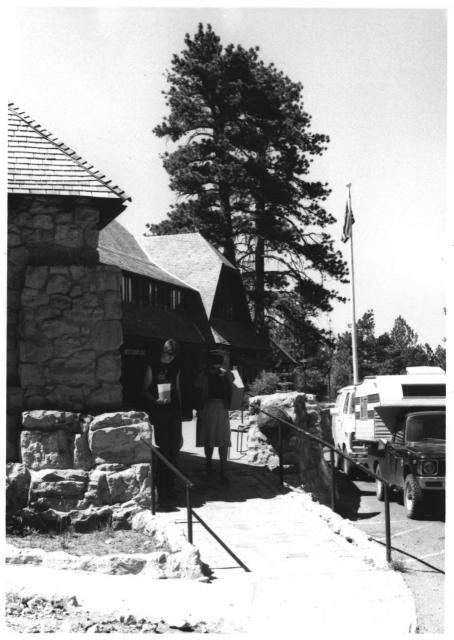

Ramp up to entrance patio. southeastern corner, Bryce Canyon Lodge Bryce Canyon National Park NPS photo by Laura Soullière Harrison 6/85

## Entrance patio, Bryce Canyon Lodge Bryce Canyon National Park

Bryce Canyon Lodge, front elevation from the northeast Bryce Canyon National Park

South elevation, Bryce Canyon Lodge Bryce Canyon National Park