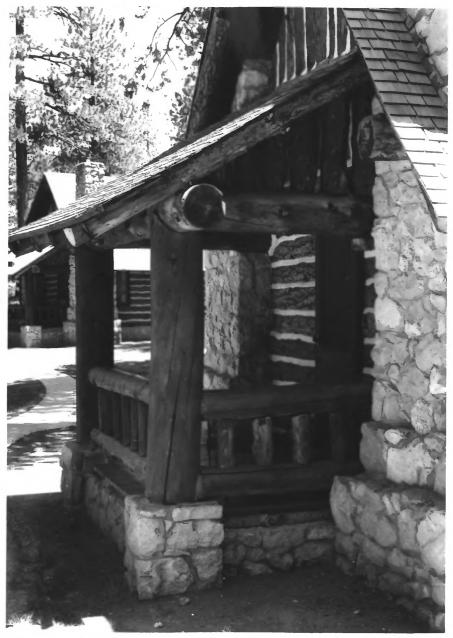

## Porch detail. DeLuxe cabin. Bryce Canyon Lodge Bryce Canyon National Park

Deluxe cabins, Bryce Canyon Lodge Bryce Canyon National Park NPS photo by Laura Soullière Harrison 6/85

DeLuxe cabins, Bryce Canyon Lodge Bryce Canyon National Park