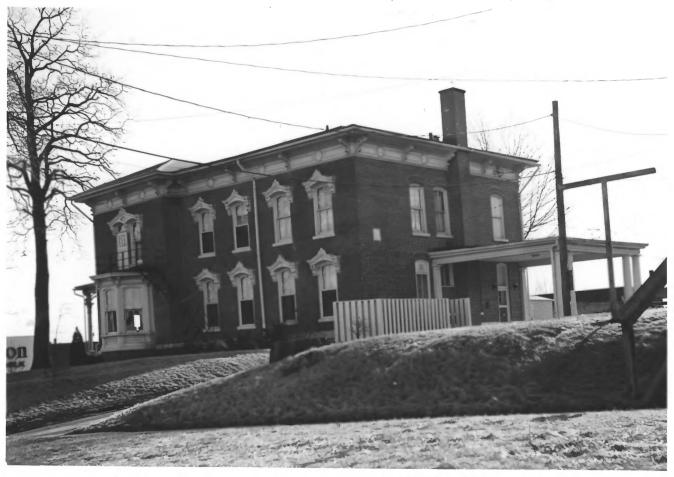

Snowden House Waterloo, Black Hawk County, IA Credit: George Warren Date: 1976 AUG 8 1977 Neg. at: Div. Historic Preservation Iowa City, Iowa View: southeast elevation  $\#/\sqrt{3}$ 

Snowden House Waterloo, Black Hawk County, IA Credit: George WarrenAUG 8 1977 Date: 1976 Neg. at: Div. Historic Preservation Iowa City, Iowa View: from west, showing NW # 2.01.3 and SW elevations