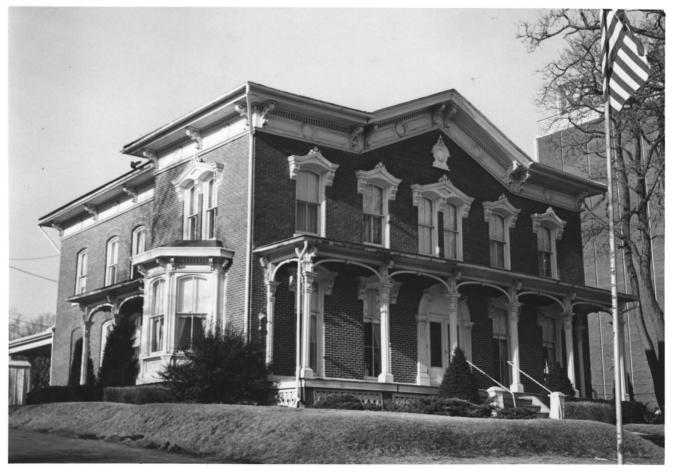

Snowden House Waterloo, Black Hawk County, IA Credit: George Warren AUG 8 1977 Date: 1976 AUG 8 1977 Neg. at: Div. Historic Preservation Iowa City, Iowa View: from east, showing front (NE) and side (SE) elevations #3d3