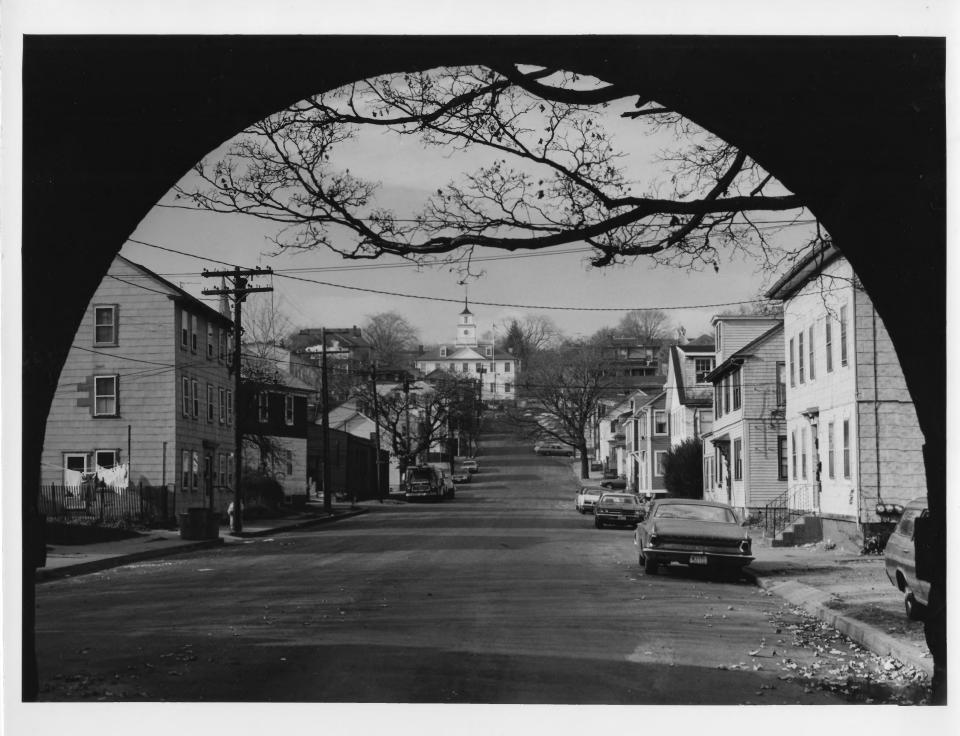

| Form No. (7/72)                                  | 10-301a                                                                                                          | UNITED STATES DEPARTMENT OF THE INTERIOR NATIONAL PARK SERVICE NATIONAL REGISTER OF HISTORIC PLACES |              | Rhode Island COUNTY Kent |           |
|--------------------------------------------------|------------------------------------------------------------------------------------------------------------------|-----------------------------------------------------------------------------------------------------|--------------|--------------------------|-----------|
|                                                  | N                                                                                                                |                                                                                                     |              |                          |           |
|                                                  | PROPERTY PHOTOGRAPH FORM                                                                                         |                                                                                                     |              | FOR NPS USE ONLY         |           |
|                                                  | om the standard matter with abotograph)                                                                          |                                                                                                     | ENTRY NUMBER | DATE                     |           |
| S                                                | (1 <i>y</i>                                                                                                      | pe all entries - attach to or enclose with photograph)                                              |              | mm. 1 3 1974             |           |
| Z 1.                                             | NAME                                                                                                             |                                                                                                     |              | 17/16                    |           |
| 0 -                                              | соммон:                                                                                                          | East Greenwich Historic Dis                                                                         | trict        | (6) A (1)                |           |
| _                                                | AND/OR HIST                                                                                                      |                                                                                                     |              | DEDENIEL                 | <u>9\</u> |
| <b>⊢</b> 2.                                      | LOCATION                                                                                                         |                                                                                                     |              | Victoria Militaria       | 1         |
| ပ                                                | STREET AND                                                                                                       | NUMBER: (see continuation sheet 1)                                                                  |              | APR 1 1 1974             | 0         |
| CITY OR TOWN:  East Greenwich and Warwick  REGIS |                                                                                                                  |                                                                                                     |              |                          |           |
| L S                                              | STATE:                                                                                                           | Rhode Island                                                                                        | CODE COUNTY: | Kent Elli                | 003       |
| Z 3.                                             | PHOTO REFE                                                                                                       | RENCE                                                                                               |              |                          |           |
|                                                  | PHOTO CREC                                                                                                       | James Gibbs                                                                                         |              |                          |           |
|                                                  | DATE OF PH                                                                                                       | ото: November, 1973                                                                                 |              |                          |           |
| ш                                                | NEGATIVE FILED AT: Rhode Island Historical Preservation Commission                                               |                                                                                                     |              |                          |           |
| ш                                                | ra Barra Glasch Dravidanca P. T. 02906                                                                           |                                                                                                     |              |                          |           |
|                                                  | . IDENTIFICA                                                                                                     |                                                                                                     |              |                          |           |
|                                                  | DESCRIBE                                                                                                         | VIEW, DIRECTION, ETC.                                                                               |              |                          |           |
|                                                  | View west up King Street from arch of Railroad Bridge, with<br>Kent County Court House (1804) at head of street. |                                                                                                     |              |                          |           |
|                                                  |                                                                                                                  |                                                                                                     |              |                          |           |