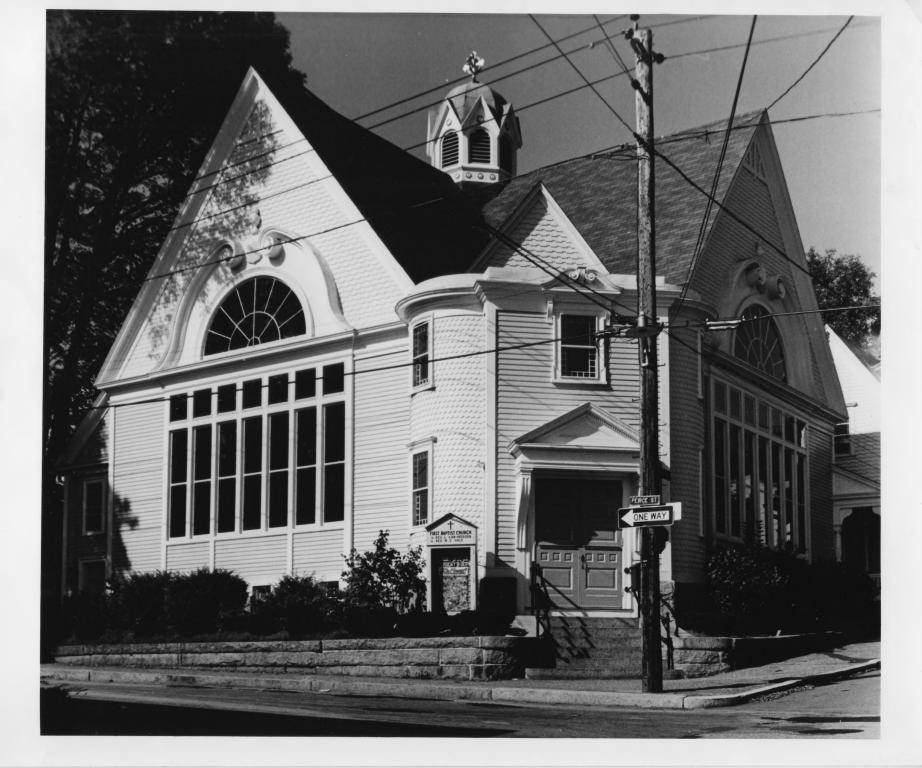

| Form No. (7/72) | 10-301a UNITED STATES DEPARTMENT OF THE INTERIOR NATIONAL PARK SERVICE                          | Rhode Island             |  |  |  |  |
|-----------------|-------------------------------------------------------------------------------------------------|--------------------------|--|--|--|--|
|                 | NATIONAL REGISTER OF HISTORIC PLACES                                                            | Kent                     |  |  |  |  |
|                 | PROPERTY PHOTOGRAPH FORM                                                                        | FOR NPS USE ONLY         |  |  |  |  |
| S               | (Type all entries - attach to or enclose with photograph)                                       | ENTRY NUMBER DATE        |  |  |  |  |
|                 | (1) po an entres attach to or energice with photography                                         | un 1 3 1974              |  |  |  |  |
|                 | NAME                                                                                            | CON                      |  |  |  |  |
| 0               | COMMON: East Greenwich Historic District                                                        | x19118                   |  |  |  |  |
| _               | AND/OR HISTORIC:                                                                                | 161 A 10                 |  |  |  |  |
| <b>⊢</b> 2.     |                                                                                                 | NEOCUEU /                |  |  |  |  |
| U               | STREET AND NUMBER:                                                                              | APR 1 1 1974             |  |  |  |  |
| <b>-</b>        | (see continuation sheet 1)                                                                      |                          |  |  |  |  |
| œ               | CITY OR TOWN:                                                                                   | NATIONAL                 |  |  |  |  |
|                 | East Greenwich and Warwick                                                                      | NATIGIER                 |  |  |  |  |
| S               | Rhode Island CODE COUNTY:                                                                       | REGIO CODE 003           |  |  |  |  |
| z 3.            | PHOTO REFERENCE                                                                                 |                          |  |  |  |  |
|                 | рното скеріт: Clifford M. Thatcher-Renshaw                                                      |                          |  |  |  |  |
|                 | DATE OF PHOTO: August, 1973                                                                     |                          |  |  |  |  |
| ш _             | NEGATIVE FILED AT: R.I. Historical Preservation Commission 52 Power St., Providence, R.I. 02906 |                          |  |  |  |  |
| 0.00000         | 4. IDENTIFICATION                                                                               |                          |  |  |  |  |
| J, <u>L</u>     | DESCRIBE VIEW, DIRECTION, ETC.                                                                  |                          |  |  |  |  |
|                 | First Baptist Church (1884), 35 Peirce St;                                                      | view from the northeast, |  |  |  |  |
|                 |                                                                                                 |                          |  |  |  |  |