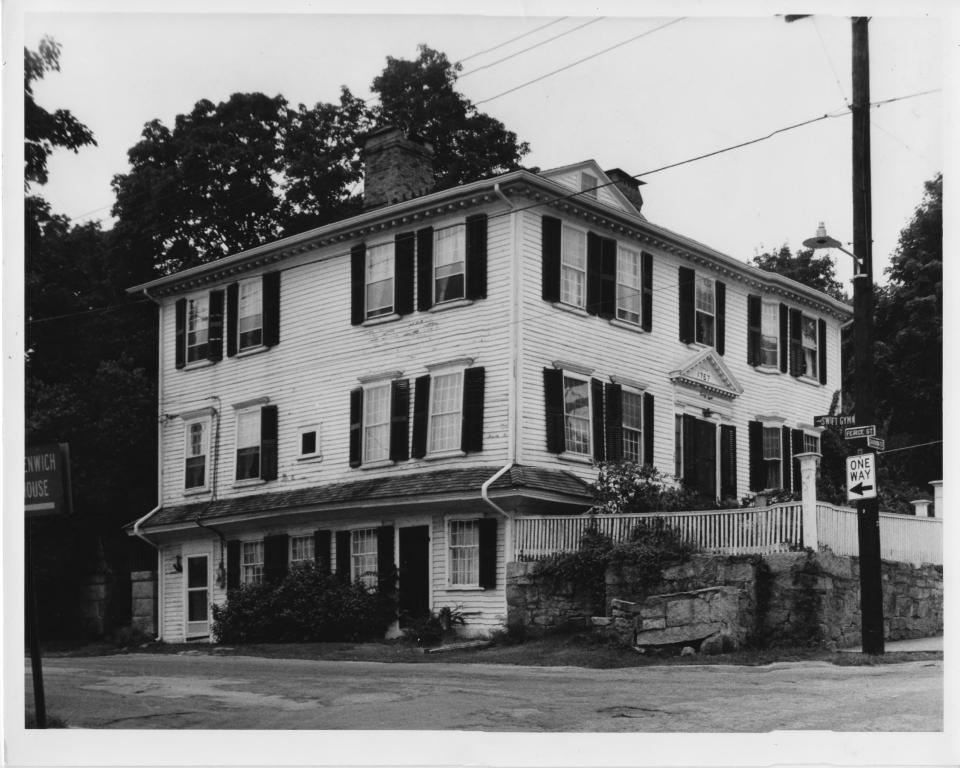

| Form No. (7/72) | 10-301a UNITED STATES DEPARTMENT OF THE INTERIOR NATIONAL PARK SERVICE                          | Rhode Island             |  |  |  |  |
|-----------------|-------------------------------------------------------------------------------------------------|--------------------------|--|--|--|--|
|                 | NATIONAL REGISTER OF HISTORIC PLACES                                                            | Kent                     |  |  |  |  |
|                 | PROPERTY PHOTOGRAPH FORM                                                                        | FOR NPS USE ONLY         |  |  |  |  |
| S               | (Type all entries - attach to or enclose with photograph)                                       | ENTRY NUMBER DATE        |  |  |  |  |
|                 | (1) po an entres attach to or energice with photography                                         | un 1 3 1974              |  |  |  |  |
|                 | NAME                                                                                            | CON                      |  |  |  |  |
| 0               | COMMON: East Greenwich Historic District                                                        | x19118                   |  |  |  |  |
| _               | AND/OR HISTORIC:                                                                                | 161 A 10                 |  |  |  |  |
| <b>⊢</b> 2.     |                                                                                                 | NEOCUEU /                |  |  |  |  |
| U               | STREET AND NUMBER:                                                                              | APR 1 1 1974             |  |  |  |  |
| <b>-</b>        | (see continuation sheet 1)                                                                      |                          |  |  |  |  |
| œ               | CITY OR TOWN:                                                                                   | NATIONAL                 |  |  |  |  |
|                 | East Greenwich and Warwick                                                                      | NATIGIER                 |  |  |  |  |
| S               | Rhode Island CODE COUNTY:                                                                       | REGIO CODE 003           |  |  |  |  |
| z 3.            | PHOTO REFERENCE                                                                                 |                          |  |  |  |  |
|                 | рното скеріт: Clifford M. Thatcher-Renshaw                                                      |                          |  |  |  |  |
|                 | DATE OF PHOTO: August, 1973                                                                     |                          |  |  |  |  |
| ш _             | NEGATIVE FILED AT: R.I. Historical Preservation Commission 52 Power St., Providence, R.I. 02906 |                          |  |  |  |  |
| 0.00000         | 4. IDENTIFICATION                                                                               |                          |  |  |  |  |
| J, <u>L</u>     | DESCRIBE VIEW, DIRECTION, ETC.                                                                  |                          |  |  |  |  |
|                 | First Baptist Church (1884), 35 Peirce St;                                                      | view from the northeast, |  |  |  |  |
|                 |                                                                                                 |                          |  |  |  |  |