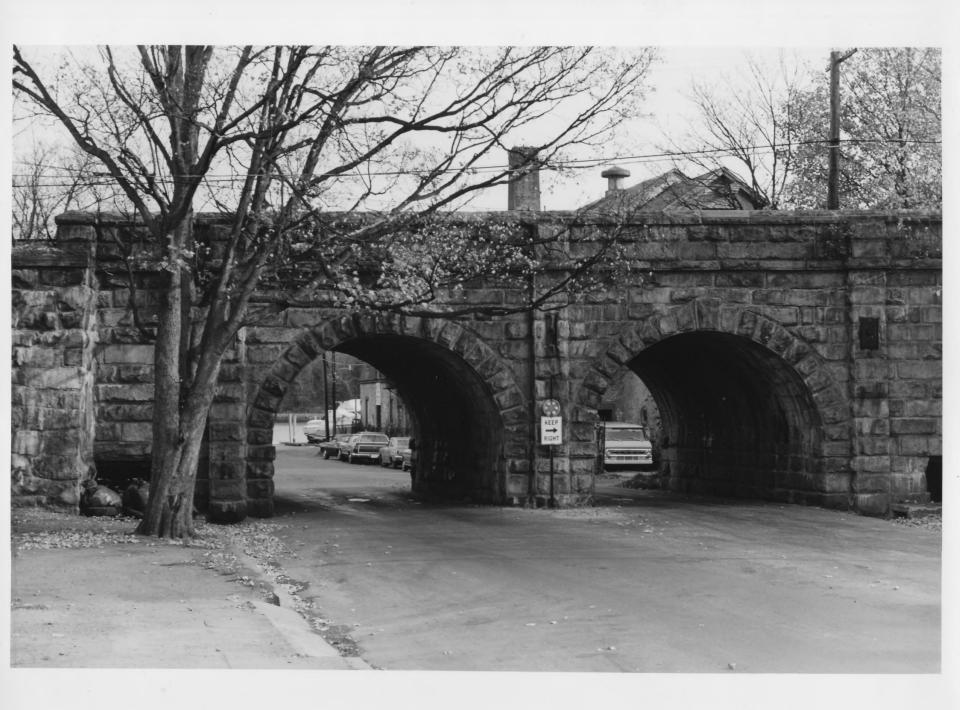

PROPERTY OF THE NATIONAL REGISTER

☆ U.S. GOVERNMENT PRINTING OFFICE: 1973-729-152/1446 III-1

STATE UNITED STATES DEPARTMENT OF THE INTERIOR Form No. 10-301a Rhode Island NATIONAL PARK SERVICE (7/72)COUNTY NATIONAL REGISTER OF HISTORIC PLACES Kent PROPERTY PHOTOGRAPH FORM FOR NPS USE ONLY ENTRY NUMBER DATE (Type all entries - attach to or enclose with photograph) MN 1 3 1974 S Z 1. NAME 0 East Greenwich Historic District COMMON: AND/OR HISTORIC: 2. LOCATION STREET AND NUMBER: (see continuation sheet 1) APR 1 1 1974 CITY OR TOWN: 2 East Greenwich and Warwick MATIONAL COUNTY: STATE: CODE CODE Rhode Island 003 44 3. PHOTO REFERENCE Clifford M. Thatcher-Renshaw PHOTO CREDIT: August, 1973 DATE OF PHOTO: NEGATIVE FILED AT: R.I. Historical Preservation Commission ш 52 Power St., Providence, R.I. 02906 4. IDENTIFICATION DESCRIBE VIEW, DIRECTION, ETC. View east along north side of King St. showing Nathaniel Cole House and Varnum Bailey House in foreground, and railroad bridge in background.