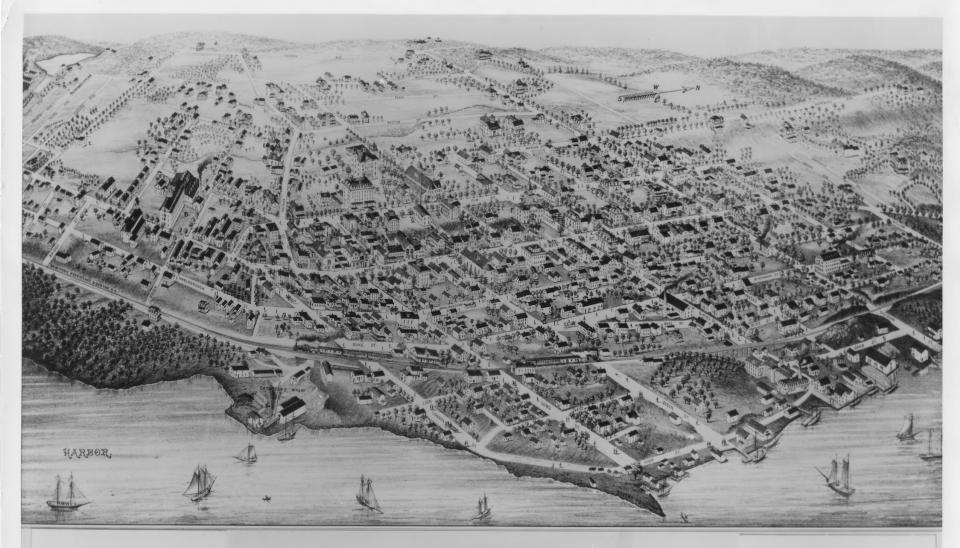

☆ U.S. GOVERNMENT PRINTING OFFICE: 1973-729-152/1446 III-1

STATE UNITED STATES DEPARTMENT OF THE INTERIOR Form No. 10-301a Rhode Island NATIONAL PARK SERVICE (7/72)COUNTY NATIONAL REGISTER OF HISTORIC PLACES Kent PROPERTY PHOTOGRAPH FORM FOR NPS USE ONLY DATE ENTRY NUMBER (Type all entries - attach to or enclose with photograph) mn 1 3 1974 S Z I. NAME East Greenwich Historic District 0 COMMON: AND/OR HISTORIC: 2. LOCATION STREET AND NUMBER: (see continuation sheet 1) CITY OR TOWN: œ East Greenwich and Warwick COUNTY: CODE CODE STATE: Kent 003 44 Rhode Island 3. PHOTO REFERENCE Clifford M. Thatcher - Renshaw PHOTO CREDIT: DATE OF PHOTO: August. 1973 NEGATIVE FILED AT: R. I. Historical Preservation Commission ш 52 Power St. Providence R.I. ш 4. IDENTIFICATION DESCRIBE VIEW, DIRECTION, ETC. View west toward East Greenwich waterfront.