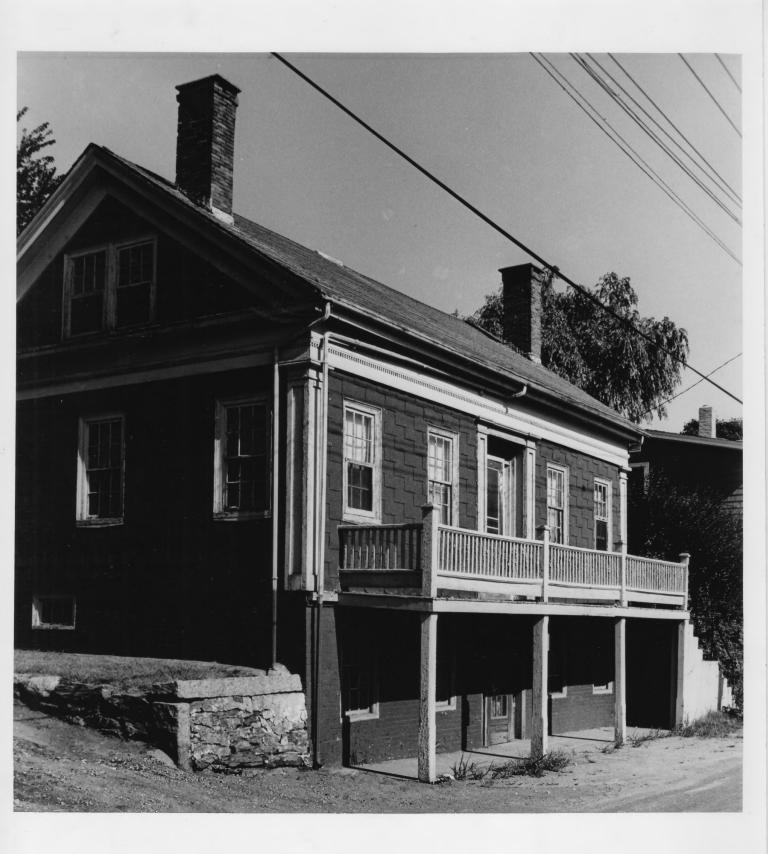

REISIBER JANOITAN 3HT 70 YTREGISTER

☆ U.S. GOVERNMENT PRINTING OFFICE: 1973-729-152/1446 III-1

STATE UNITED STATES DEPARTMENT OF THE INTERIOR Form No. 10-301a NATIONAL PARK SERVICE Rhode Island (7/72)COUNTY NATIONAL REGISTER OF HISTORIC PLACES Kent PROPERTY PHOTOGRAPH FORM FOR NPS USE ONLY ENTRY NUMBER DATE (Type all entries - attach to or enclose with photograph) S JUN 1 3 1974 Z I. NAME 0 COMMON: East Greenwich Historic District AND/OR HISTORIC: 2. LOCATION STREET AND NUMBER: (see continuation sheet 1) APR 1 1 1974 CITY OR TOWN: 2 East Greenwich and Warwick STATE: COUNTY: CODE CODE REGISTER Rhode Island 44 003 S 3. PHOTO REFERENCE Clifford M. Thatcher-Renshaw PHOTO CREDIT: August. 1973 DATE OF PHOTO: ш R.I. Historical Preservation Commission NEGATIVE FILED AT: 52 Power St., Providence, R.I. ш 4. IDENTIFICATION DESCRIBE VIEW, DIRECTION, ETC. Mrs. Remington House (c.1840), 149 Marlborough Street: view from the southeast.