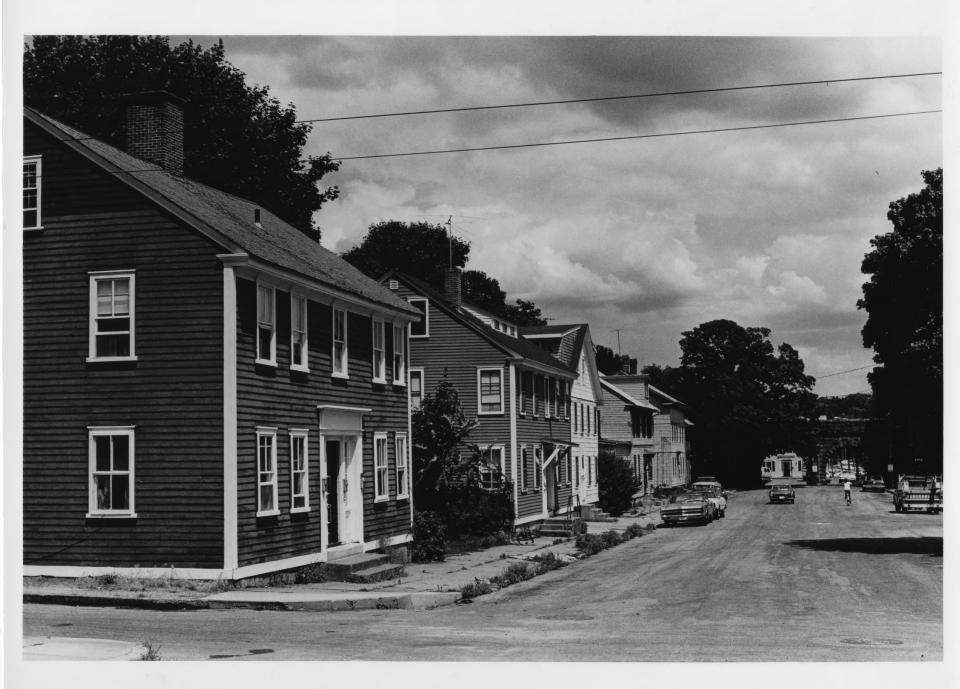

STATE UNITED STATES DEPARTMENT OF THE INTERIOR Rhode Island Form No. 10-301a NATIONAL PARK SERVICE (7/72)COUNTY NATIONAL REGISTER OF HISTORIC PLACES. Kent FOR NPS USE ONLY PROPERTY PHOTOGRAPH FORM DATE ENTRY NUMBER (Type all entries - attach to or enclose with photograph) S Z NAME COMMON: East Greenwich Historic District 0 AND/OR HISTORIC: 2. LOCATION STREET AND NUMBER: (see continuation sheet 1) CITY OR TOWN: and Warwick East Greenwich CODE COUNTY: CODE STATE: ren 003 44 Rhode Island PHOTO REFERENCE Z Clifford M. Thatcher-Renshaw PHOTO CREDIT: August, 1973 DATE OF PHOTO: NEGATIVE FILED AT: R.I. Historical Preservation Commission ш 52 Power St., Providence, R.I. ш IDENTIFICATION DESCRIBE VIEW, DIRECTION, ETC. View south along east side of Peirce St., showing numbers 140 through 154.