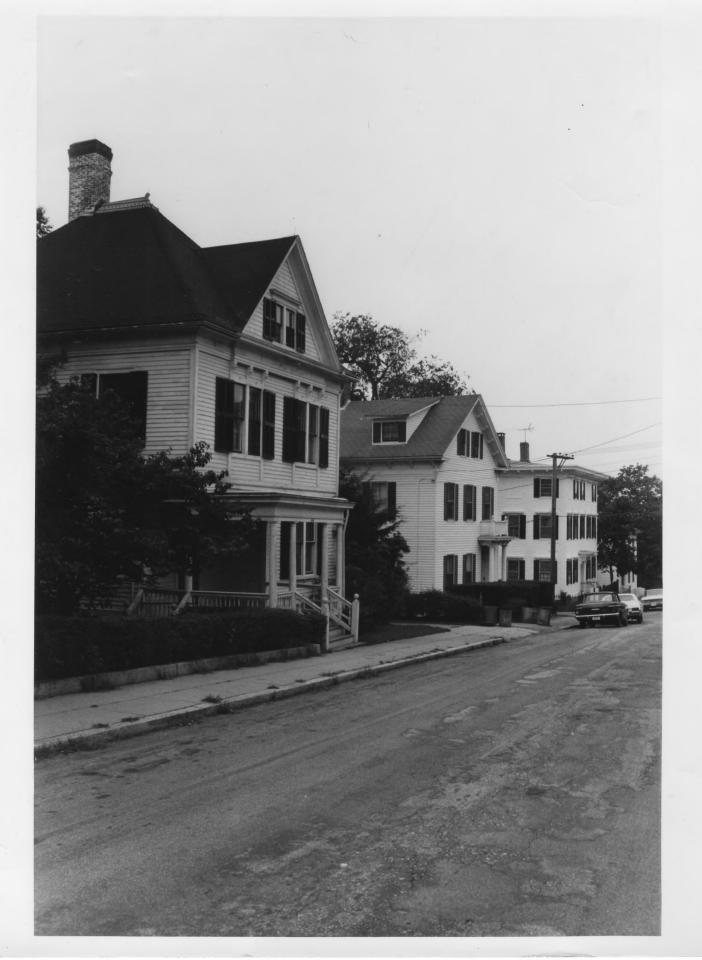

STATE UNITED STATES DEPARTMENT OF THE INTERIOR Rhode Island Form No. 10-301a NATIONAL PARK SERVICE (7/72)COUNTY NATIONAL REGISTER OF HISTORIC PLACES. Kent FOR NPS USE ONLY PROPERTY PHOTOGRAPH FORM DATE ENTRY NUMBER (Type all entries - attach to or enclose with photograph) S Z NAME COMMON: East Greenwich Historic District 0 AND/OR HISTORIC: 2. LOCATION STREET AND NUMBER: (see continuation sheet 1) CITY OR TOWN: and Warwick East Greenwich CODE COUNTY: CODE STATE: ren 003 44 Rhode Island PHOTO REFERENCE Z Clifford M. Thatcher-Renshaw PHOTO CREDIT: August, 1973 DATE OF PHOTO: NEGATIVE FILED AT: R.I. Historical Preservation Commission ш 52 Power St., Providence, R.I. ш IDENTIFICATION DESCRIBE VIEW, DIRECTION, ETC. View south along east side of Peirce St., showing numbers 140 through 154.