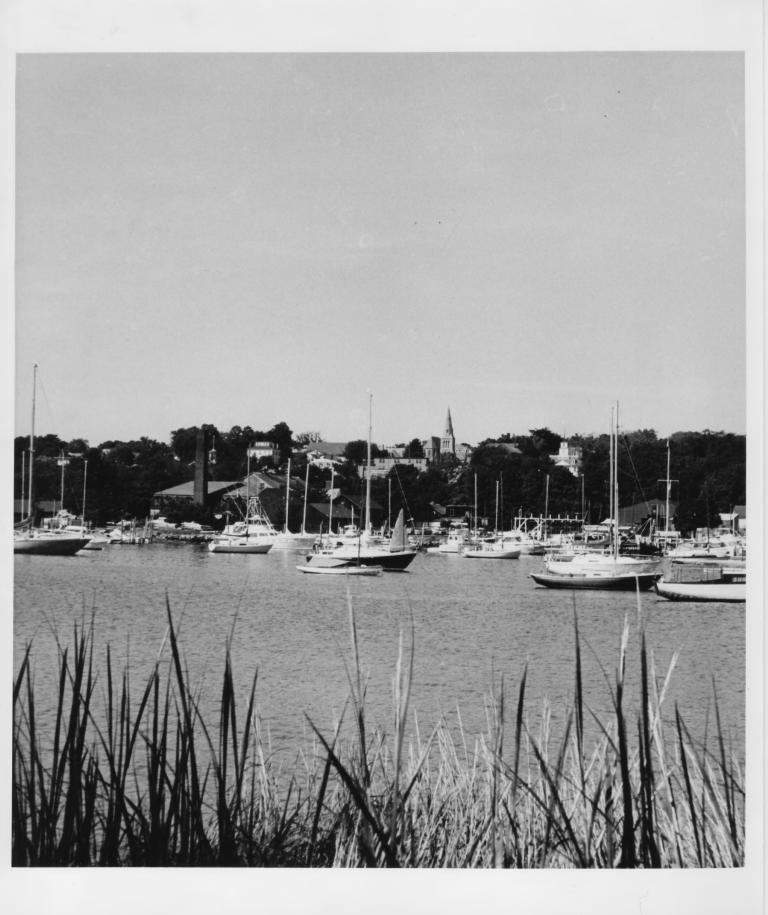

☆ U.S. GOVERNMENT PRINTING OFFICE: 1973-729-152/1446 III-1

STATE UNITED STATES DEPARTMENT OF THE INTERIOR Form No. 10-301a Rhode Island NATIONAL PARK SERVICE (7/72)COUNTY NATIONAL REGISTER OF HISTORIC PLACES Kent PROPERTY PHOTOGRAPH FORM FOR NPS USE ONLY DATE ENTRY NUMBER (Type all entries - attach to or enclose with photograph) mn 1 3 1974 S Z I. NAME East Greenwich Historic District 0 COMMON: AND/OR HISTORIC: 2. LOCATION STREET AND NUMBER: (see continuation sheet 1) CITY OR TOWN: œ East Greenwich and Warwick COUNTY: CODE CODE STATE: Kent 003 44 Rhode Island 3. PHOTO REFERENCE Clifford M. Thatcher - Renshaw PHOTO CREDIT: DATE OF PHOTO: August. 1973 NEGATIVE FILED AT: R. I. Historical Preservation Commission ш 52 Power St. Providence R.I. ш 4. IDENTIFICATION DESCRIBE VIEW, DIRECTION, ETC. View west toward East Greenwich waterfront.