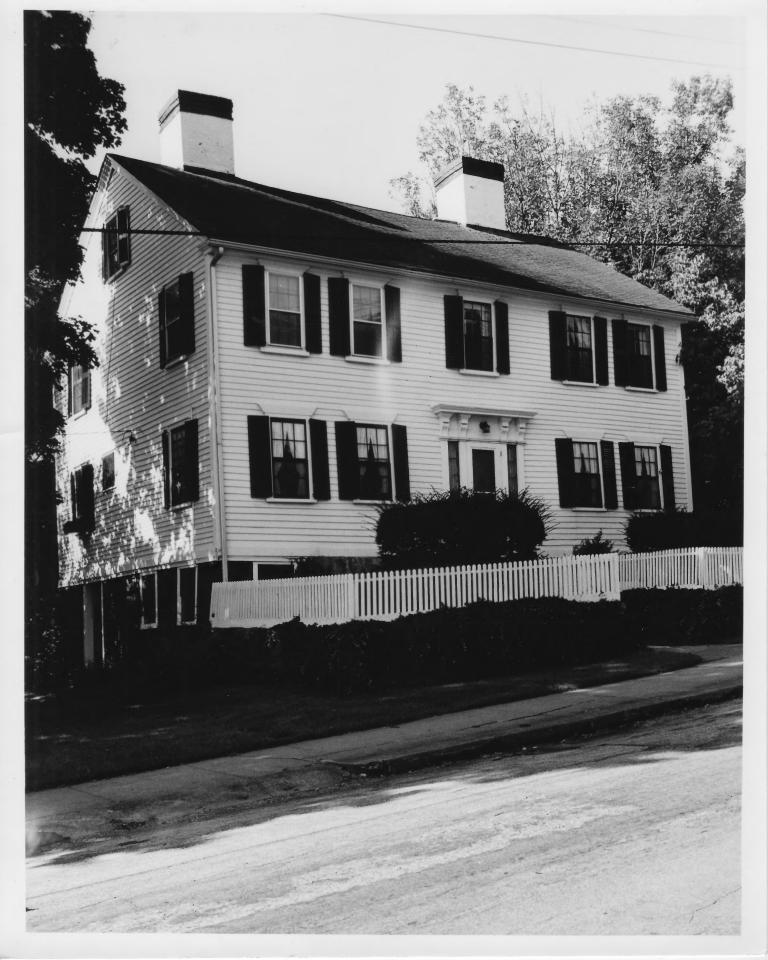

| n No. 10-301a | MATIONAL DADY SERVICE                                     |                  | Rhode Island  county  Kent  FOR NPS USE ONLY |       |
|---------------|-----------------------------------------------------------|------------------|----------------------------------------------|-------|
| <b>Z</b> )    |                                                           |                  |                                              |       |
|               |                                                           |                  |                                              |       |
|               |                                                           | with whatadeach) | ENTRY NUMBER                                 | DATE  |
|               | (Type all entries - attach to or enclose with photograph) |                  | JUN 1 3 1974                                 |       |
| 1. NAME       |                                                           |                  |                                              |       |
| СОММО         | n: East Greenwich Historic Dist                           | rict             |                                              |       |
| AND/O         | R HISTORIC:                                               |                  | Conf. T                                      |       |
| 2. LOCAT      | ION                                                       |                  | 6/22-3/                                      |       |
| STREE         | T AND NUMBER:                                             |                  | RECEIVED (1)                                 |       |
|               | (see continuation sheet 1)                                |                  | HELLIVED S                                   |       |
| CITY          | OR TOWN:                                                  |                  | APR 1 1 1974                                 |       |
|               | East Greenwich and Warwick                                | CODE COUNTY:     | NATIONAL 7                                   | CODE  |
| STATE         | :<br>Rhode Island                                         | CODE COUNTY: \   | REGISTER S                                   | 003   |
| b suote       | REFERENCE                                                 | 44               | (E) REGISTED                                 | 1 003 |
|               | CREDIT: Clifford M. Thatcher -                            | Renchaw          | (STITUTE)                                    |       |
|               | OF PHOTO: August, 1973                                    | rensitav         |                                              |       |
|               | TIVE FILED AT: R.I. Historical Pres                       | ervation Commi   | ission                                       |       |
|               | 52 Power St., Provide                                     | ence, R.I. 02    | 2906                                         |       |
| 4 IDENT       | IFICATION                                                 |                  |                                              |       |
| DESC          | Allen Fry House (1785), 40 D.                             | ivision St; vi   | iew from the northeas                        | st.   |
|               |                                                           |                  |                                              |       |