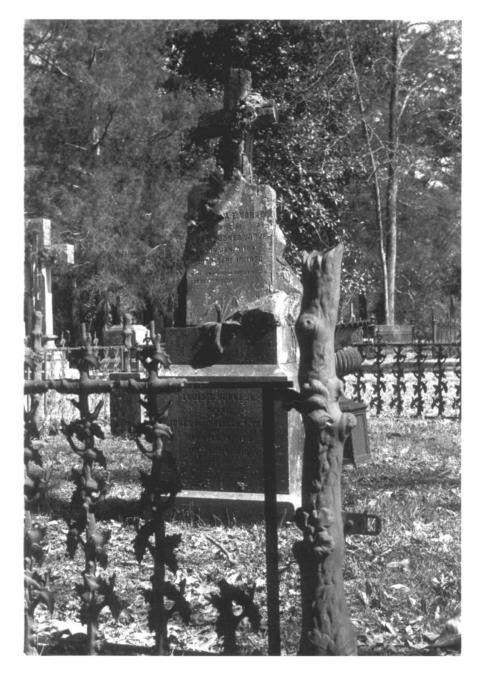

Day Subson Multiple Resource area

HISTORIC CEMETERIES IN PORT GIBSON (THEMATIC GROUP)

Port Gibson, Mississippi

Jack A. Gold

January, 1979

Claiborne Co.

Mississippi Department of Archives and History Wintergreen Cemetery. Monument, view to

northeast. Photo 🏟 95 of 135 Date

MAY 3 0 1979

JUL 22 1979

Dert Gibson Whattple Kreomee area HISTORIC CEMETERIES IN PORT GIBSON (THEMATIC GROUP) Port Gibson, Mississippi Claiborne Ce. Jack A. Gold January, 1979 Mississippi Department of Archives and History Wintergreen Cemetery. McAlpine gate: view