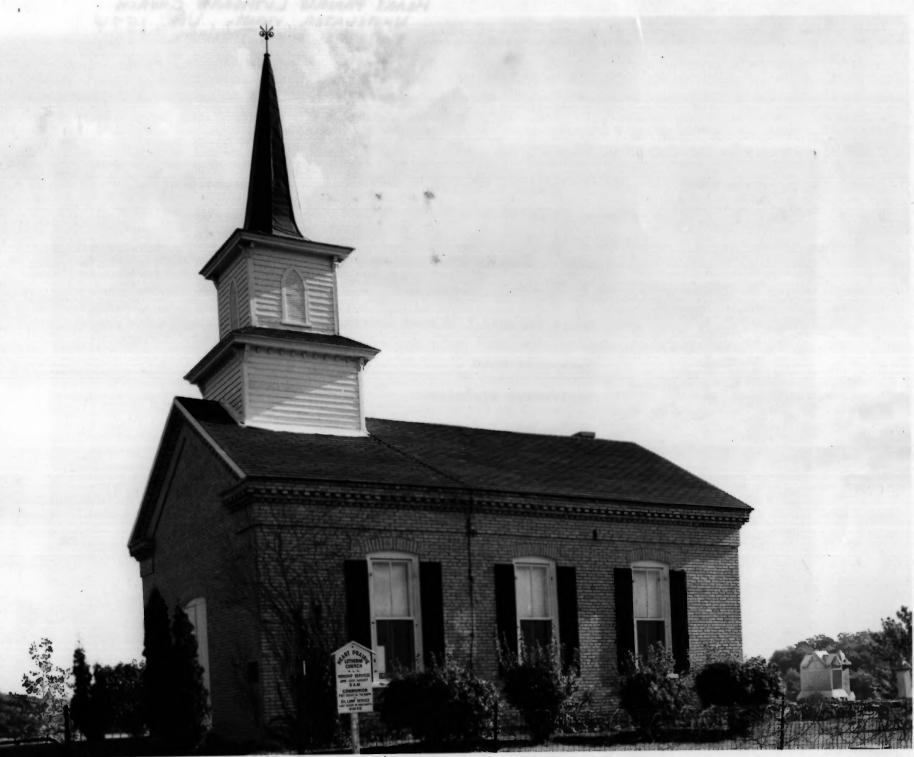

## HEART PRAIRIE LUTHERAN CHURCH WHITEWATER VICINITY, WIS., 1974 PHOTO BY: Ellen Threinen

| Form No. 10-301a UNITED STATES DEPARTMENT OF THE INTER<br>(7/72) |                     |                                                           | OF THE INTERIOR  | STATE<br>Wisconsin<br>County |             |
|------------------------------------------------------------------|---------------------|-----------------------------------------------------------|------------------|------------------------------|-------------|
|                                                                  |                     |                                                           |                  |                              |             |
| NATIONAL REGISTER OF HISTORIC PLACES                             |                     |                                                           |                  | Walworth                     |             |
|                                                                  | PR                  | OPERTY PHOTOGRA                                           | FOR NPS USE ONLY |                              |             |
| (Type all entries - attach to or enclose with                    |                     |                                                           |                  | ENTRY NUMBER                 | 7 1974      |
| S                                                                | (Iype al            | entries - attach to or or                                 |                  | DEC 2                        | 9 134 4     |
| Z I. NAME                                                        |                     |                                                           |                  |                              |             |
| O COMM                                                           | ION:                |                                                           | (h) (h)          |                              | •           |
|                                                                  | OR HISTORIC:        | Heart Prairie L                                           | utheran Church   |                              |             |
| H 2. LOCA                                                        | TION<br>ET AND NUME | EB.                                                       |                  |                              |             |
| U STRE                                                           | ET AND NOME         | Town Line Road                                            | 1 1 200          |                              |             |
|                                                                  | OR TOWN:            | Whitewater vici                                           | nity             | 118119                       |             |
| STAT                                                             | 'E:                 | Wisconsin                                                 | CODE COUNTY      | RECEIVED                     | CODE<br>127 |
|                                                                  | O REFEREN           | CE ,                                                      |                  | OCT 3 0 1974                 |             |
|                                                                  | TO CREDIT:          | Ellen Threinen                                            | 1                |                              |             |
| DATI                                                             | E OF PHOTO:         | June 20, 1974                                             | E                | NATIONAL E                   |             |
| LL NEG                                                           | ATIVE FILED         | AT: State Historic                                        | al Society       | REGISTER AU                  |             |
| ш                                                                |                     |                                                           |                  | A CONTRACTOR                 |             |
| DES                                                              | liew of t           | DIRECTION, ETC.<br>he front (northwo<br>takmn from the wo | est) and southwe | st elevations of the         | •           |