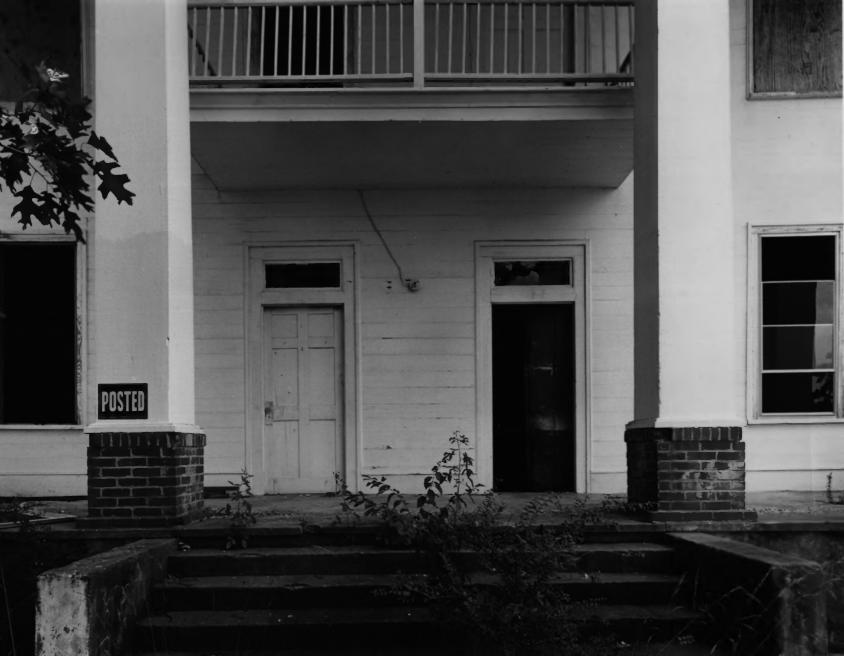

Photographer: James R. Lockhart Negative filed: Georgia Department of Natural Resources Date: August, 1980

Descriptoin (4 of 9): Entrance; photographer facing south.

JUN 3 3 1982

Photographer: James R. Lockhart
Negative filed: Georgia Department of
Natural Resources
Date: August, 1980