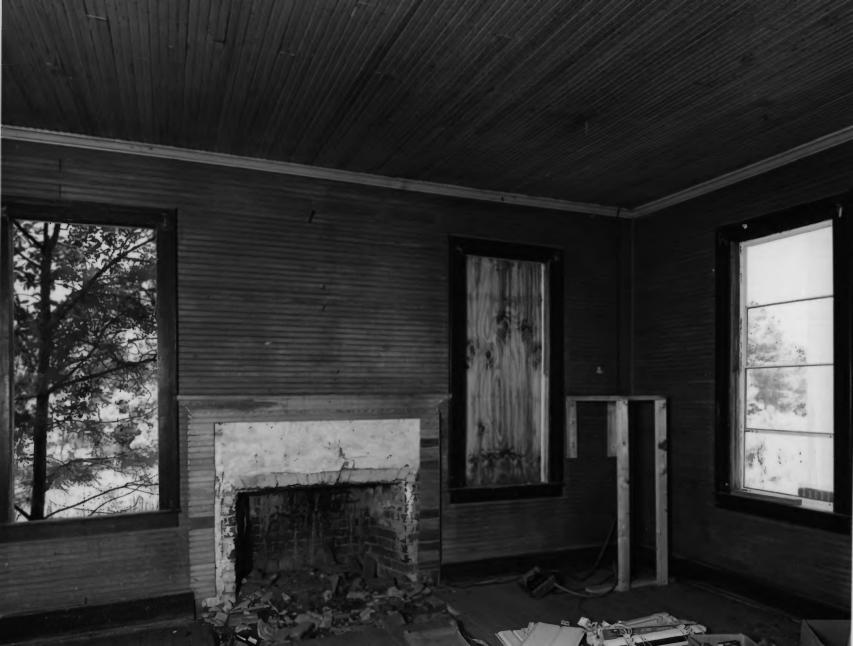

Description (5 of 9): First floor (northwest room); photographer facing northwest.

Near Warm Springs, Meriwether County, Georgia

Photographer: James R. Lockhart

Negative filed: Georgia Department of

Natural Resources