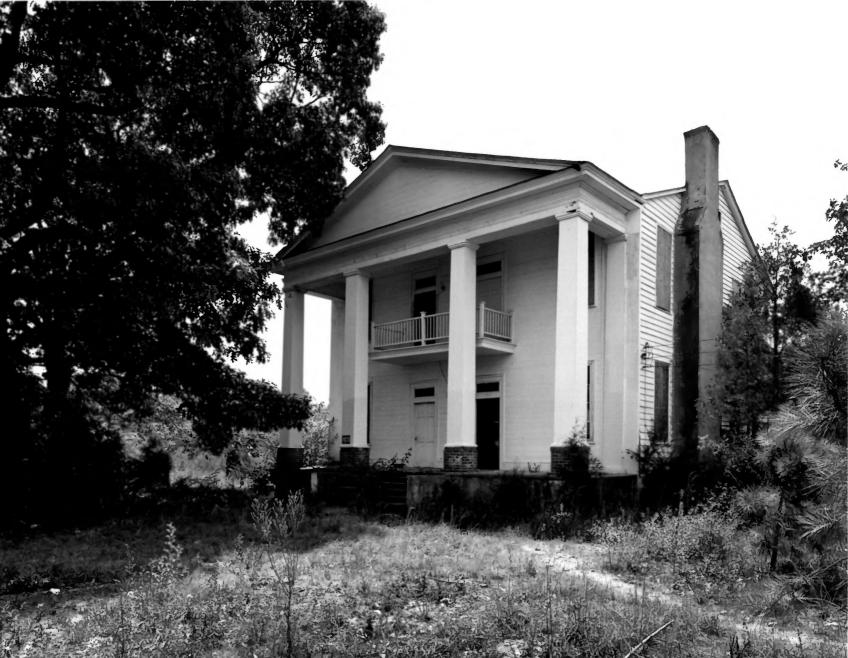

Near Warm Springs, Meriwether County, Georgia

Photographer: James R. Lockhart
Negative filed: Georgia Department of
Natural Resources
Date: August, 1980
Description (1 of 9): Northwest perspective;
photographer facing southeast.