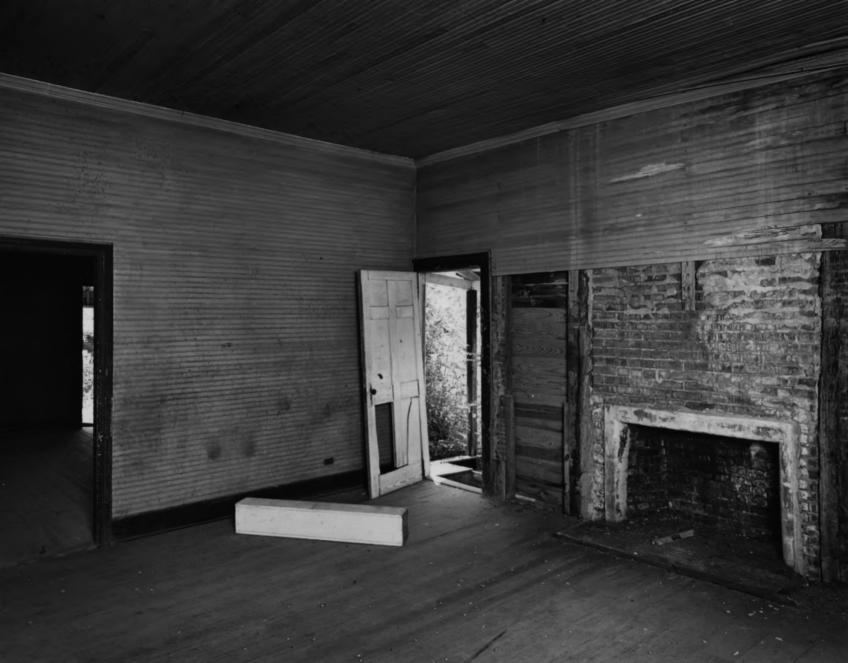

Date: August, 1980

Description: (6 of 9): First Floor (southwest room); photographer facing southeast.

TIN DR 1982

JUN 28 1506

Photographer: James R. Lockhart Negative filed: Georgia Department of Natural Resources Date: August, 1980 Description (7 of 9): First floor (southwest room); photographer facing northeast. JUN 28 1982