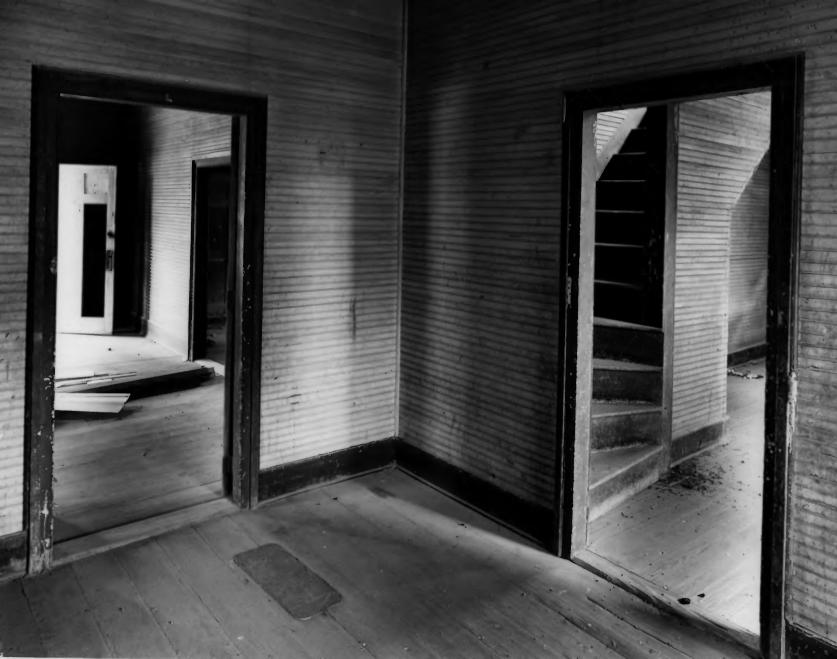

Near Warm Springs, Meriwether County, Georgia

Photographer: James R. Lockhart
Negative filed: Georgia Department of
Natural Resources
Date: August, 1980
Description (9 of 9): First floor (stairwells); photographer facing northeast.