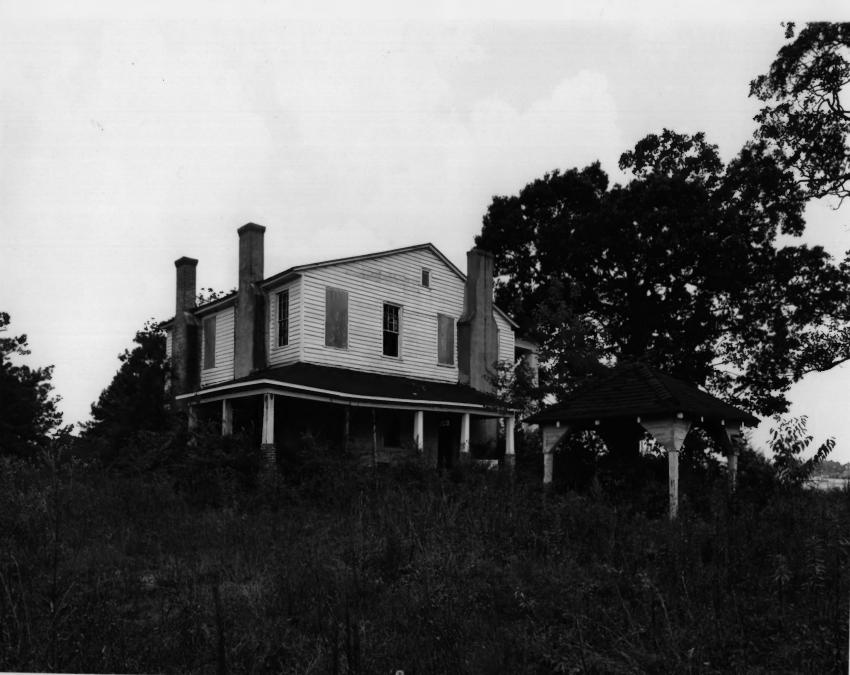

Photographer: James R. Lockhart
Negative filed: Georgia Department of
Natural Resources
Date: August, 1980
Description (3 of 9): Southeast perspective;
photographer facing northwest.

-JUN 2 3 1982

Near Warm Springs, Meriwether County, Georgia