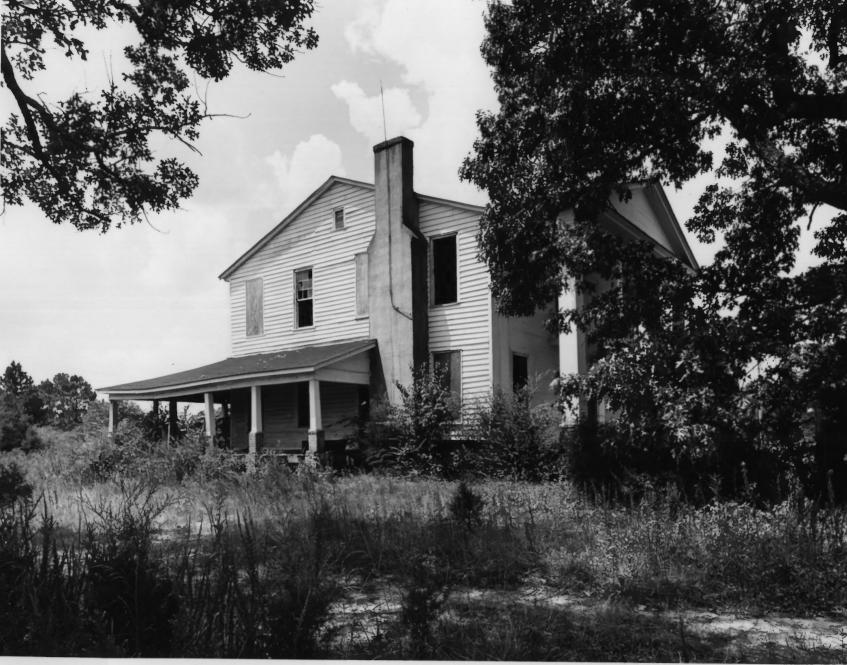

JUN 2 8 1982

Photographer: James R. Lockhart Negative filed: Georgia Department of Natural Resources Date: August, 1980 Description (2 of 9): East side; photographer facing southwest.

JUN 2 8 1982

Near Warm Springs, Meriwether County, Georgia