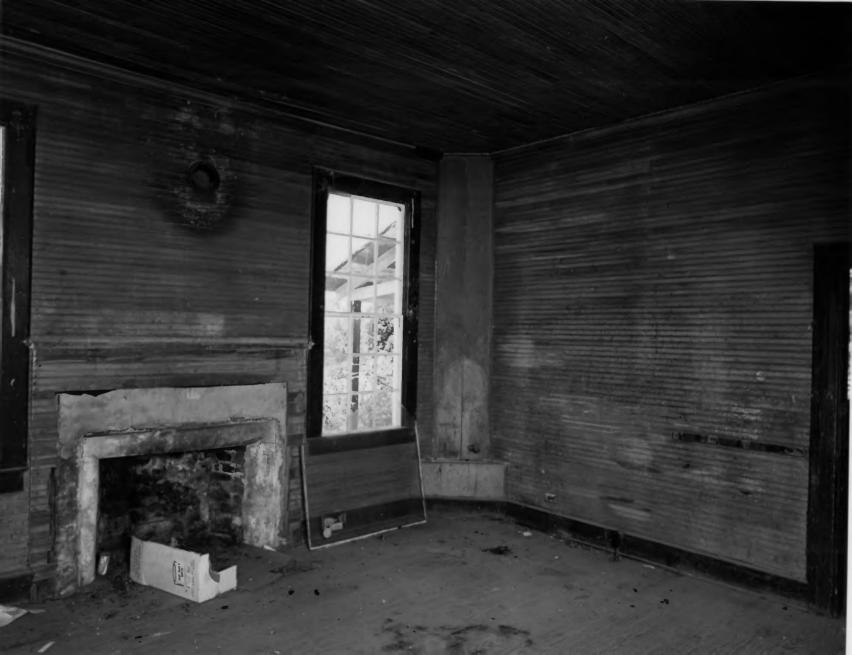

Photographer: James R. Lockhart
Negative filed: Georgia Department of
Natural Resources
Date: August, 1980
Description (8 of 9): First floor (southeast room); photographer facing southwest.

JUN 2 8 1982