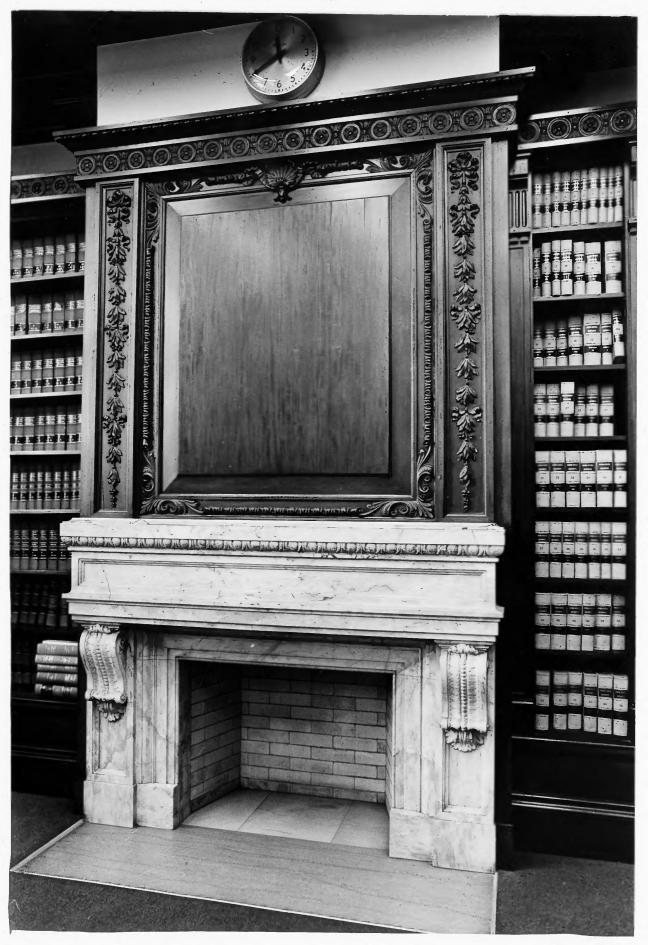

|      | UNITED STATES DEPARTMENT OF THE INTE<br>NATIONAL PARK SERVICE | RIOR             | Rhode Island         |             |  |  |
|------|---------------------------------------------------------------|------------------|----------------------|-------------|--|--|
|      | NATIONAL REGISTER OF HISTORIC PLACES                          |                  | COUNTY<br>Providence |             |  |  |
|      | PROPERTY PHOTOGRAPH FORM                                      |                  | FOR NPS USE ONLY     |             |  |  |
|      | (Type all entries - attach to or enclose with p               | hotoétanh)       | ENTRY NUMBER         | DATE        |  |  |
| 1588 |                                                               |                  | APR 1 3 1972         |             |  |  |
|      | NAME                                                          |                  |                      |             |  |  |
|      | COMMON: Federal Building                                      |                  |                      |             |  |  |
| 2    | LOCATION                                                      |                  |                      |             |  |  |
| 1000 | STREET AND NUMBER:                                            |                  |                      |             |  |  |
|      | Kennedy Plaza                                                 |                  |                      |             |  |  |
|      | CITY OR TOWN:<br>Providence                                   |                  |                      |             |  |  |
|      | Rhode Island                                                  | E COUNTY:<br>Pro | vidence              | CODE<br>007 |  |  |
| 3.   | PHOTO REFERENCE                                               |                  |                      |             |  |  |
|      | PHOTO CREDIT: Alice H. R. Hauck<br>DATE OF PHOTO: 1971        |                  |                      |             |  |  |
|      |                                                               |                  |                      |             |  |  |
|      | NEGATIVE FILED AT: Rhode Island Historical Pr                 |                  |                      | House,      |  |  |
| 4    | 90 Smith Street, Providence<br>IDENTIFICATION                 | e, nilode        | ISTAND, 02905 (6     |             |  |  |
|      | DESCRIBE VIEW, DIRECTION, ETC.                                |                  | (5)                  |             |  |  |
|      | Mantel in law library.                                        |                  | AT REC               | 1911        |  |  |
|      |                                                               |                  | 23 F                 | LA 1911     |  |  |
|      |                                                               |                  | 17 Dr.               | NATIONAL    |  |  |
|      |                                                               |                  | 1 [3]                | NAEGIS      |  |  |
|      |                                                               |                  |                      | HL A        |  |  |
|      |                                                               |                  | C                    | TITIC       |  |  |