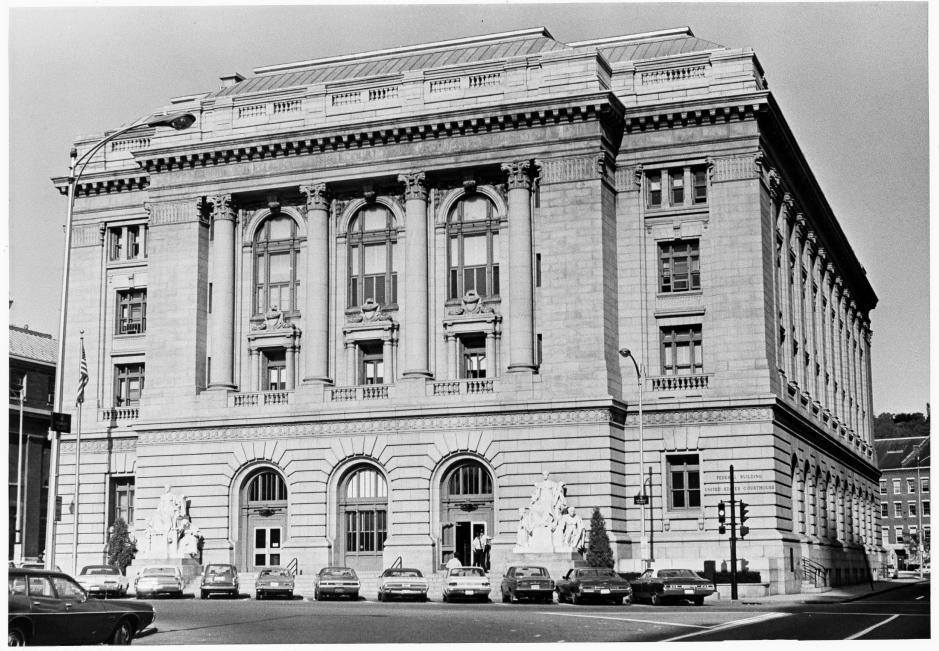

| T Chart | UNITED STATES DEPARTMENT OF THE INTERIOR<br>NATIONAL PARK SERVICE | Rhode Island               |
|---------|-------------------------------------------------------------------|----------------------------|
|         | NATIONAL REGISTER OF HISTORIC PLACES                              | COUNTY<br>Providence       |
|         | PROPERTY PHOTOGRAPH FORM                                          | FOR NPS USE ONLY           |
| S       | (Type all entries - attach to or enclose with photograph)         | APR 1 3 1972               |
| Z II.   | NAME                                                              |                            |
| 0       | COMMON: Federal Building                                          |                            |
|         | AND/OR HISTORIC:                                                  |                            |
| ⊢ 2.    |                                                                   |                            |
| U       | STREET AND NUMBER:                                                |                            |
|         | Kennedy Plaza                                                     |                            |
| æ       | CITY OR TOWN:                                                     |                            |
| F       | Providence<br>STATE: CODE COUNTY:                                 | CODE                       |
| S       |                                                                   | idence 007                 |
|         | PHOTO REFERENCE                                                   |                            |
| ~ ~     | PHOTO CREDIT: B. Christopher Bene                                 |                            |
|         | DATE OF PHOTO: October, 1971                                      |                            |
| .Ш      | NEGATIVE FILED AT: Rhode Island Historical Preservatio            | n Commission, 18/0000      |
| ш       | State House, 90 Smith Street, Provi                               | dence, Rhode Island, 02903 |
| s 4     | IDENTIFICATION                                                    |                            |
|         | DESCRIBE VIEW, DIRECTION, ETC.                                    |                            |
| ÷ .     | Exterior seen from the south-west.                                |                            |
|         |                                                                   | H & KS H                   |
|         |                                                                   | A 2 2 4                    |
|         |                                                                   | Kar K Ku                   |
|         |                                                                   | TITS IS                    |