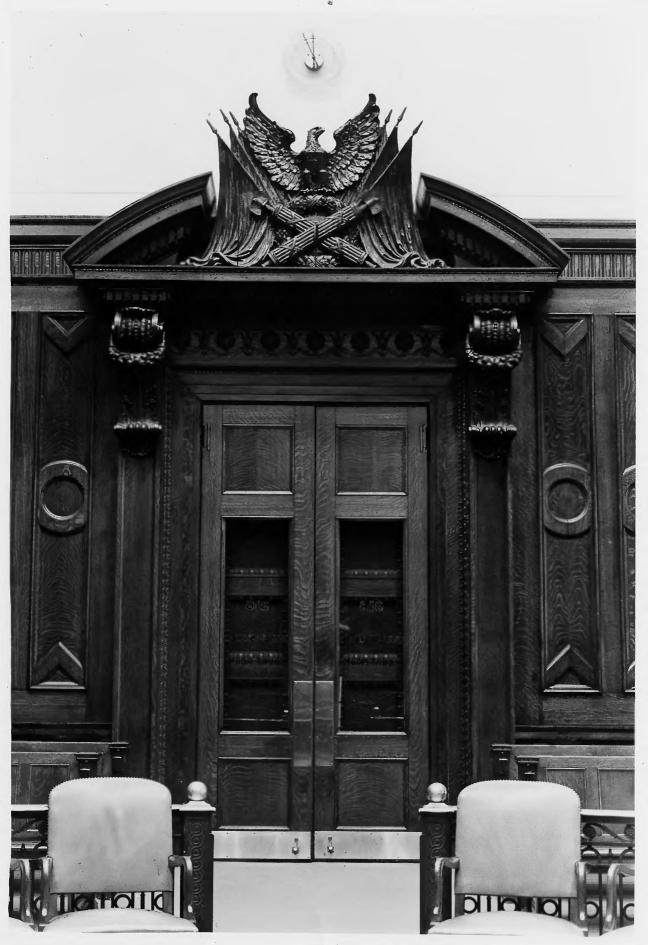

|                    | UNITED STATES DEPARTMENT OF THE INTERIOR<br>NATIONAL PARK SERVICE                                                                                          | Rhode Island                                      |
|--------------------|------------------------------------------------------------------------------------------------------------------------------------------------------------|---------------------------------------------------|
| Ale<br>Ale and the | NATIONAL REGISTER OF HISTORIC PLACES                                                                                                                       | COUNTY<br>Providence                              |
|                    | PROPERTY PHOTOGRAPH FORM                                                                                                                                   | FOR NPS USE ONLY                                  |
|                    | and the second                                           | ENTRY NUMBER DATE                                 |
| n                  | (Type all entries - attach to or enclose with photograph)                                                                                                  | APR 1 3 1972                                      |
| Z I. NAME          |                                                                                                                                                            |                                                   |
| О Сом              | MON: Federal Building                                                                                                                                      |                                                   |
| AND                | OR HISTORIC:                                                                                                                                               | ·                                                 |
| - <u>2. LOC</u> A  |                                                                                                                                                            |                                                   |
|                    | ET AND NUMBER:<br>Kennedy Plaza                                                                                                                            |                                                   |
|                    | OR TOWN:<br>Providence                                                                                                                                     |                                                   |
| - STAT             |                                                                                                                                                            | vidence COPE                                      |
| РНО                | OREFERENCE<br>TO CREDIT: Alice H. R. Hauck<br>E OF PHOTO: 1971<br>ATIVE FILED AT: Rhode Island Historical Preservati<br>90 Smith Street, Providence, Rhode | on Commission, State House,<br>Island, 029035116/ |
|                    | TIFICATION<br>CRIBE VIEW, DIRECTION, ETC.<br>Doorway in U. S. District Court Room.                                                                         | NECEIVED<br>DEC 14 1971<br>NATIONAL<br>REGISTE    |