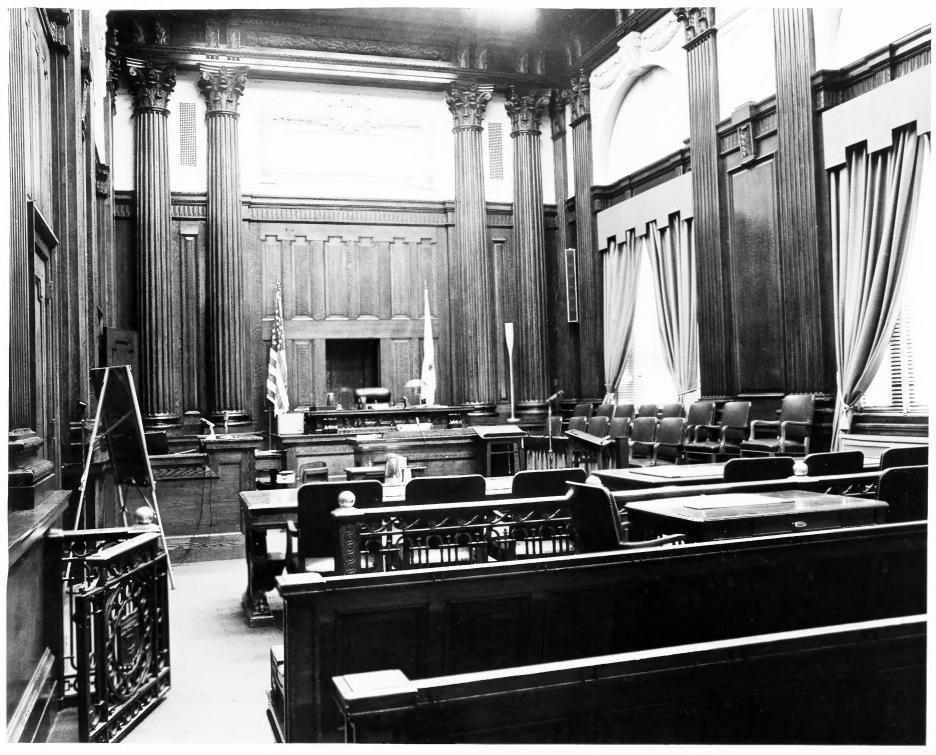

a ....

. 9

| 110-14  | UNITED STATES DEPARTMENT OF THE INTERIOR<br>NATIONAL PARK SERVICE<br>NATIONAL REGISTER OF HISTORIC PLAC        | ES      | COUNTY | de Is<br>videnc | ener :      |             |
|---------|----------------------------------------------------------------------------------------------------------------|---------|--------|-----------------|-------------|-------------|
| and the | PROPERTY PHOTOGRAPH FORM                                                                                       |         |        | FOR N           | PS USE ONLY | 1.          |
| S       | (Type all entries - attach to or enclose with photogr                                                          | anh)    |        | TRY NUN         |             | DATE        |
| Z       | ್ಯಾಲ್ಟ್ ಸ್ಟ್ರಿ ಸ್ಟ್ |         | A      | PR 1 3          | 1972        |             |
| 2.000   | 1. NAME                                                                                                        |         |        |                 |             |             |
| 0       | CÓMMON: Federal Building                                                                                       | · · · · |        |                 |             |             |
| . A     | AND/OR HISTORIC:                                                                                               | ×       |        | s( -            | *           |             |
|         | 2. LOCATION<br>STREET AND NUMBER:                                                                              |         |        |                 |             |             |
| U       | Kennedy Plaza                                                                                                  | ar<br>  |        | s.)             |             |             |
| 5       | CITY OR TOWN:                                                                                                  |         | n n.   |                 |             |             |
| 2       | Providence                                                                                                     | 5       |        | а<br>6          | <b>v</b>    |             |
| L S     | STATE:<br>Rhode Island                                                                                         | Provi   | dence  |                 | 3           | CODE<br>007 |
| z       | 3. PHOTO REFERENCE                                                                                             |         |        |                 |             |             |
| _       | PHOTO CREDIT: Alice H. R. Hauck                                                                                |         |        |                 | ·           |             |
|         | DATE OF PHOTO: 1971                                                                                            |         | * * *  |                 |             |             |
| ш       | NEGATIVE FILED AT: Rhode Island Historical Preser                                                              | vation  | Commis | ssion,          | State H     | ouse,       |
| ш       | 90 Smith Street, Providence, R                                                                                 | hode I  | sland, | 02903           | 11511       | 6,          |
| S       | 4 IDENTIFICATION                                                                                               |         |        |                 | <u>``</u>   |             |
|         | DESCRIBE VIEW, DIRECTION, ETC.                                                                                 |         | 4      | 10%             | DETECE      | NED X       |
|         | Interior of small courtroom.                                                                                   |         |        | 14              | UEC         | VEU Ho      |
|         |                                                                                                                |         |        | E.              | DEC 14      | 1971 H      |
|         |                                                                                                                |         | · The  | [M]             | NATIONA     | H           |
|         |                                                                                                                |         | e e e  | H               | REGISTE     | 1 19        |
|         | ·                                                                                                              | 3.      |        |                 | × 1.5.      | X           |
|         |                                                                                                                | į.      |        | ~               | 11115       | 1.0         |