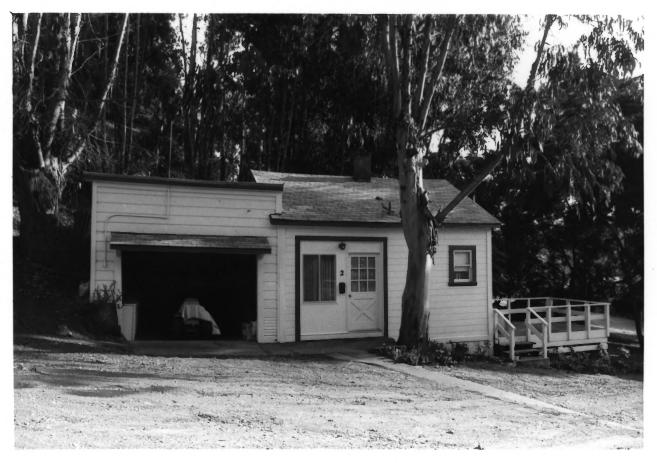

Elliston (Building No. 5) 463 Kilkare Road, Sunol, Alameda, California Dale Debold / October 1983 463 Kilkare Road, Sunol, CA 94586 Front and side view, facing northeast. Building on left side is a new garage excluded from certification proposal 15 of 20