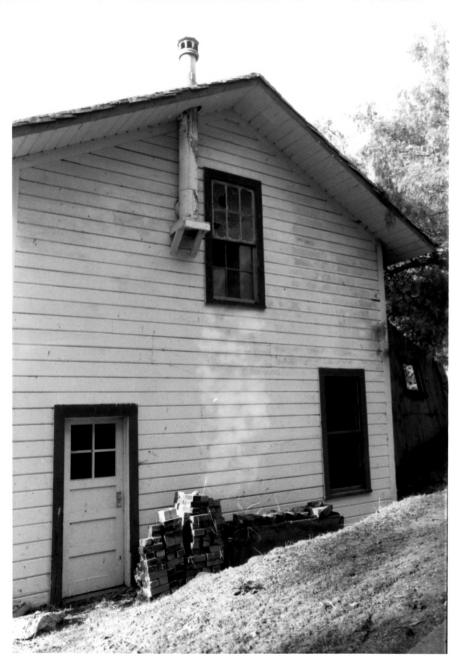

Elliston (Building No. 4) 463 Kilkare Road, Sunol, Alameda, California Dale Debold / October 1983 463 Kilkare Road, Sunol, CA 94586 Front view of Carriage House, facing east.

Elliston (Building No. 4) 463 Kilkare Road, Sunol, Alameda, California Dale Debold / October 1983 463 Kilkare Road, Sunol, CA 94586 Side view, facing north; note sagging side wall of one-story back addition and broken windows 13 of 20