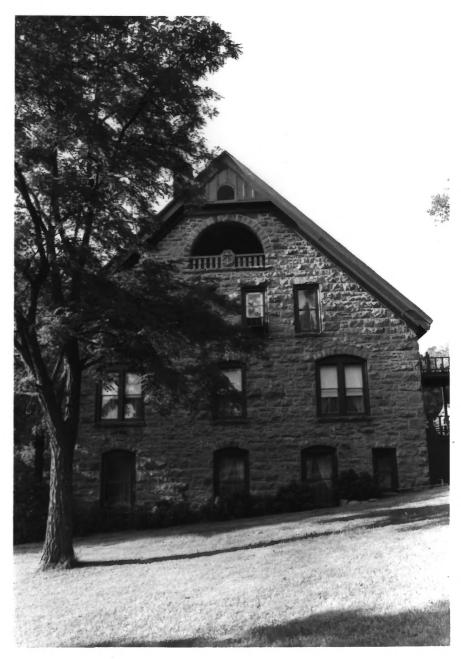

Elliston (Building No. 1) 463 Kilkare Road, Sunol, Alameda, California Dale Debold / October 1983 463 Kilkare Road, Sunol, CA 94586 View of south elevation, facing north. Note stone-carved widow's walk and crest