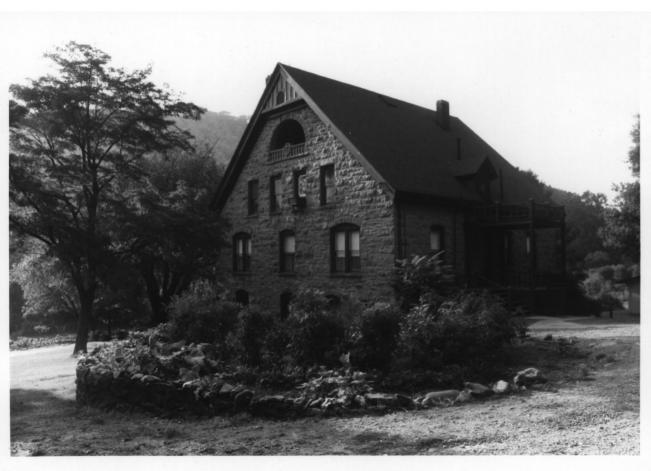

Elliston (Building No. 1) 463 Kilkare Road, Sunol, Alameda, California Dale Debold / October 1983 463 Kilkare Road, Sunol, CA 94586 View of north elevation, facing south.

Elliston (Building No. 1) 463 Kilkare Road, Sunol, Alameda, California Dale Debold / October 1983 463 Kilkare Road, Sunol, CA 94586 Back view, facing northwest from Building No. 2. Note stone planter and balcony addition off third floor