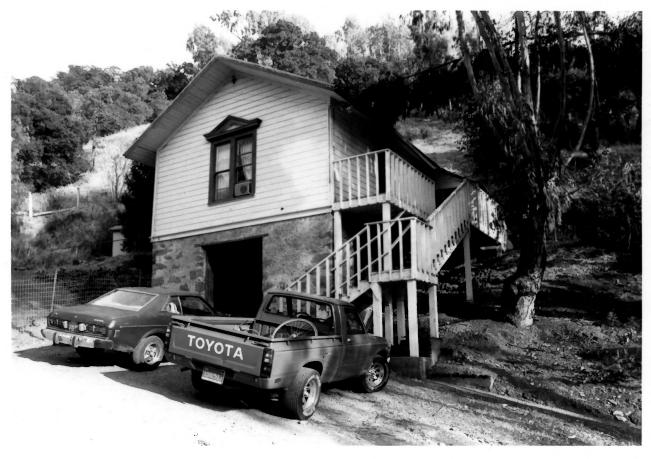

Elliston (Building No. 4) 463 Kilkare Road, Sunol, Alameda, California Dale Debold / October 1983 463 Kilkare Road, Sunol, CA 94586 Front view of Carriage House, facing east.

Elliston (Building No. 4) 463 Kilkare Road, Sunol, Alameda, California Dale Debold / October 1983 463 Kilkare Road, Sunol, CA 94586 Side view, facing north; note sagging side wall of one-story back addition and broken windows 13 of 20