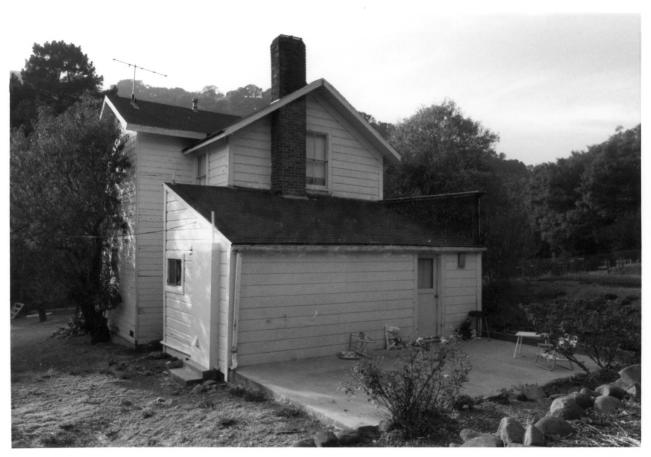

Elliston (Building No. 6) 341 Kilkare Road, Sunol, Alameda, California Dale Debold / October 1983 463 Kilkare Road, Sunol, CA 94586 Back view, facing west. Note one-story addition behind original two-story 20 of 20