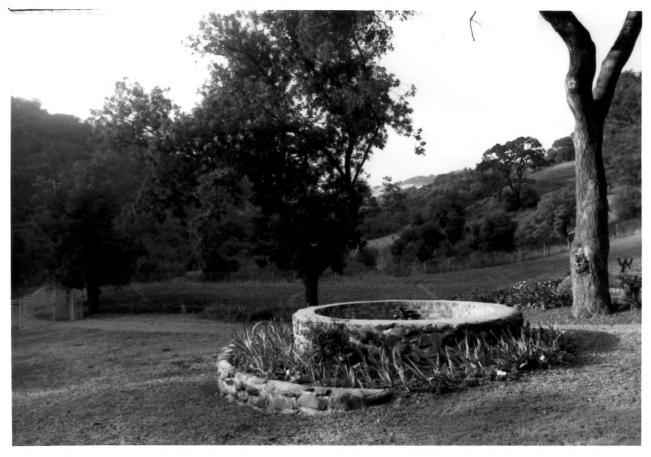

Elliston (Building No. 1) 463 Kilkare Road, Sunol, Alameda County, California Dale Debold / October 1983 463 Kilkare Road, Sunol, CA 94586 View from front gate, facing east

Elliston (Surroundings) 463 Kilkare Road, Sunol, Alameda, California Dale Debold / October 1983 463 Kilkare Road, Sunol, CA 94586 View from Building No. 1, facing northwest Note stone fountain, front gate, and field for vineyard