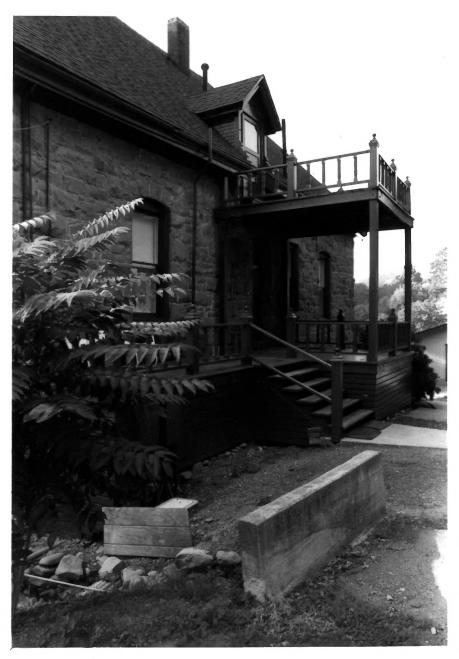

Elliston (Building No. 1) 463 Kilkare Road, Sunol, Alameda, California Dale Debold / October 1983 463 Kilkare Road, Sunol, CA 94586 Close-up view of back balcony addition

Elliston (Building No. 2) 463 Kilkare Road, Sunol, Alameda, California Dale Debold / October 1983 463 Kilkare Road, Sunol, CA 94586 Front view, facing south.