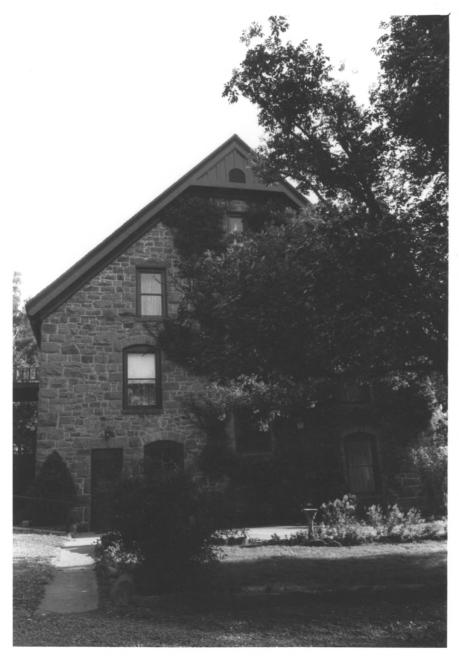

Elliston (Building No. 1) 463 Kilkare Road, Sunol, Alameda, California Dale Debold / October 1983 463 Kilkare Road, Sunol, CA 94586 View of south elevation, facing north. Note stone-carved widow's walk and crest