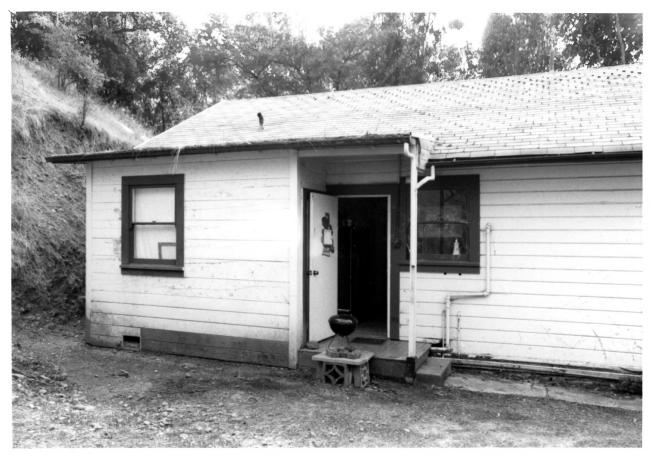

Elliston (Building No. 1) 463 Kilkare Road, Sunol, Alameda, California Dale Debold / October 1983 463 Kilkare Road, Sunol, CA 94586 Close-up view of back balcony addition

Elliston (Building No. 2) 463 Kilkare Road, Sunol, Alameda, California Dale Debold / October 1983 463 Kilkare Road, Sunol, CA 94586 Front view, facing south.