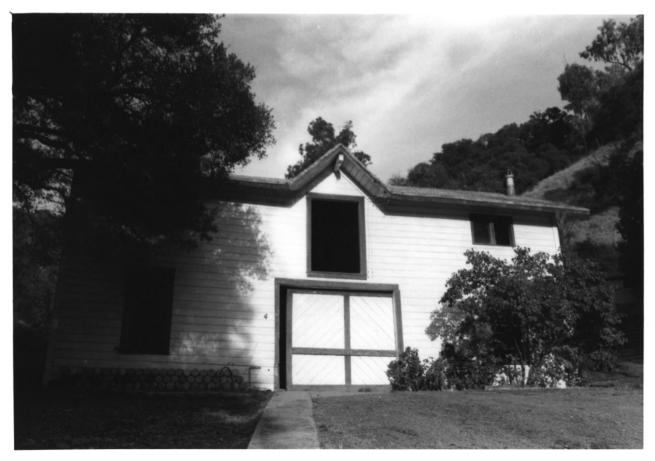

Elliston (Building No. 4) 463 Kilkare Road, Sunol, Alameda, California Dale Debold / October 1983 463 Kilkare Road, Sunol, CA 94586 Back view, facing west. Note missing roof and back wall removed for safety. 14 of 20