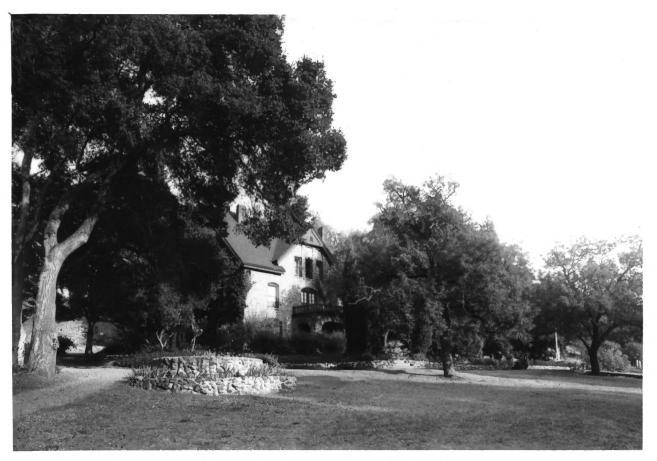

Elliston (Building No. 1) 463 Kilkare Road, Sunol, Alameda County, California Dale Debold / October 1983 463 Kilkare Road, Sunol, CA 94586 View from front gate, facing east

Elliston (Surroundings) 463 Kilkare Road, Sunol, Alameda, California Dale Debold / October 1983 463 Kilkare Road, Sunol, CA 94586 View from Building No. 1, facing northwest Note stone fountain, front gate, and field for vineyard