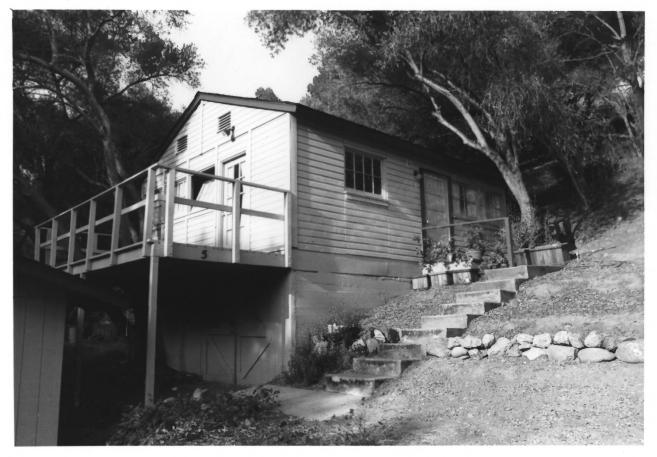

Elliston (Building No. 5) 463 Kilkare Road, Sunol, Alameda, California Dale Debold / October 1983 463 Kilkare Road, Sunol, CA 94586 Front and side view, facing northeast. Building on left side is a new garage excluded from certification proposal 15 of 20