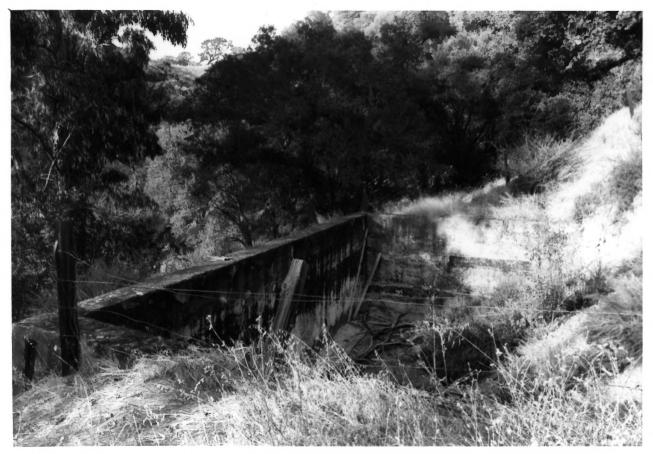

Elliston (Water Cistern) 463 Kilkare Road, Sunol, Alameda, California Dale Debold / October 1983 463 Kilkare Road, Sunol, CA 94586 View of cistern from Carriage House

Elliston (Water Reservoir) 463 Kilkare Road, Sunol, Alameda, California Dale Debold / October 1983 463 Kilkare Road, Sunol, CA 94586 View from water cistern, looking east. Note debris in reservoir caused by mudslide which damaged one side.