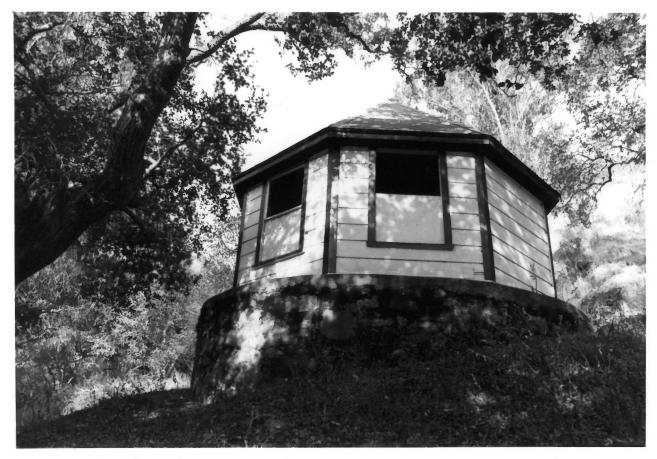

Elliston (Water Cistern) 463 Kilkare Road, Sunol, Alameda, California Dale Debold / October 1983 463 Kilkare Road, Sunol, CA 94586 View of cistern from Carriage House

Elliston (Water Reservoir) 463 Kilkare Road, Sunol, Alameda, California Dale Debold / October 1983 463 Kilkare Road, Sunol, CA 94586 View from water cistern, looking east. Note debris in reservoir caused by mudslide which damaged one side.