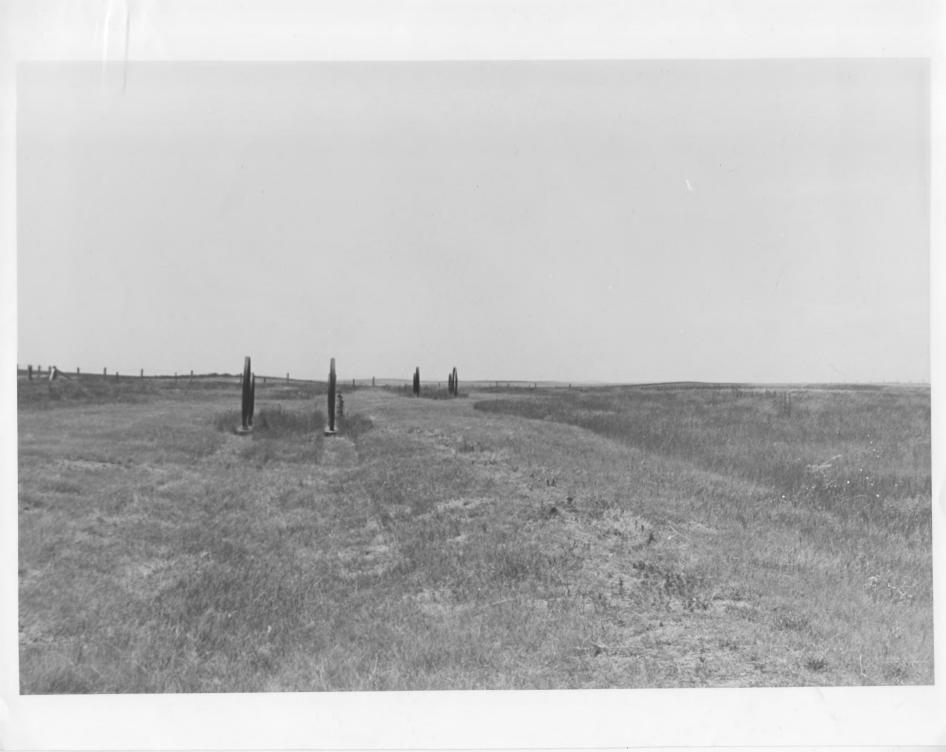

PROPERTY OF THE NATIONAL REGISTER

☆ U.S. GOVERNMENT PRINTING OFFICE: 1973-729-152/1446 III-1

Sutherland Rost area I 80 Est

| Form No. (7/72)      | 10-301a UNITED STATES DEPARTMENT OF THE INTERIOR NATIONAL PARK SERVICE | STATE Nebraska                                      |
|----------------------|------------------------------------------------------------------------|-----------------------------------------------------|
|                      | NATIONAL REGISTER OF HISTORIC PLACES                                   | COUNTY<br>Lincoln                                   |
|                      | PROPERTY PHOTOGRAPH FORM                                               |                                                     |
|                      |                                                                        | FOR NPS USE ONLY                                    |
| S                    | (Type all entries - attach to or enclose with photograph)              | ENTRY NUMBER DATE                                   |
| Z                    | NAME                                                                   |                                                     |
| o 🗀                  | COMMON: O'Fallons Bluff                                                |                                                     |
| _                    | AND/OR HISTORIC:                                                       |                                                     |
| <b>⊢</b> 2.          | LOCATION                                                               |                                                     |
| U                    | STREET AND NUMBER:                                                     |                                                     |
|                      | One mile south and seven miles east o                                  | f Sutherland                                        |
| ⊃                    | CITY OR TOWN:                                                          | ou one trans                                        |
| ₾.                   | Vicinity of Sutherland                                                 | (161117)                                            |
| ⊢ S                  | Nebraska 31 CODE COUNTY:                                               | CODE                                                |
| → 3.                 | PHOTO REFERENCE                                                        | incoln RECENTU 111                                  |
|                      | рното сверит: Nebraska State Historical Society                        | DEC 27 1973                                         |
|                      | DATE OF PHOTO: 1971                                                    | DEC 210;                                            |
| ்யு<br>ம் ச <u>ச</u> | NEGATIVE FILED AT: Nebraska State Historical Society                   | NATIONA! REGISTE                                    |
|                      | IDENTIFICATION                                                         |                                                     |
| 1.76.4.7 = 1.00      | DESCRIBE VIEW, DIRECTION, ETC.                                         | (1717a)                                             |
|                      | View toward the south. Original Oregon Tra<br>wagon rims.              | il ruts marked by                                   |
|                      |                                                                        | OVERNMENT PRINTING OFFICE 1973-729 152/1446 III - [ |