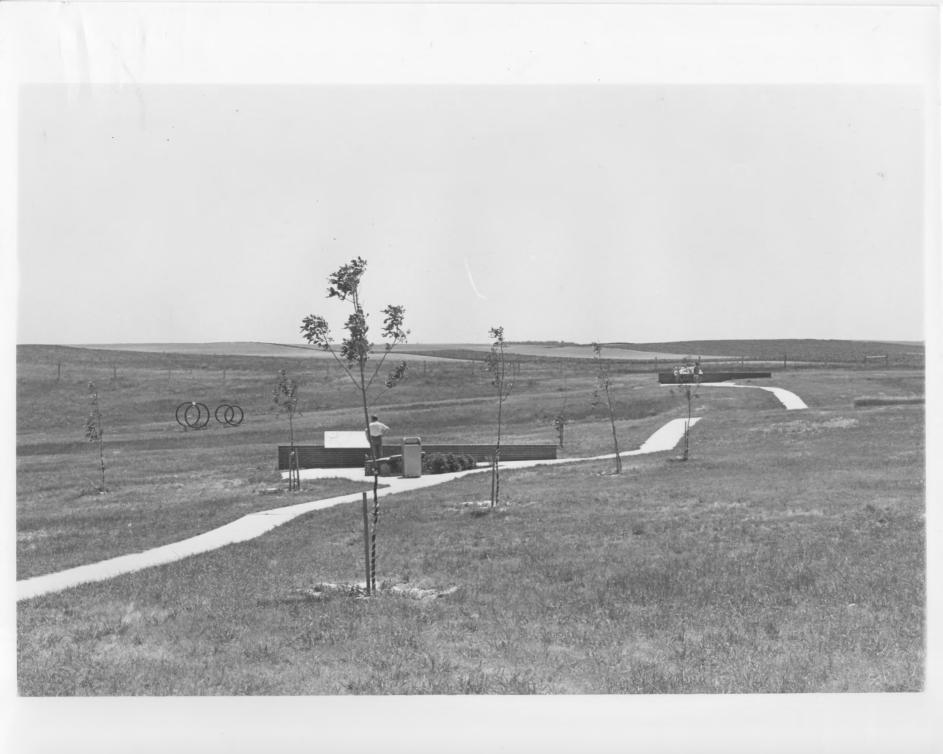

UNITED STATES DEPARTMENT OF THE INTERIOR Nebraska NATIONAL PARK SERVICE Form No. 10-301a COUNTY (7/72)NATIONAL REGISTER OF HISTORIC PLACES Lincoln FOR NPS USE ONLY PROPERTY PHOTOGRAPH FORM DATE ENTRY NUMBER JUL 1 2 1974 (Type all entries - attach to or enclose with photograph) S 1. NAME O'Fallons Bluff COMMON: 0 AND/OR HISTORIC: LOCATION One mile south and seven miles east of Sutherland STREET AND NUMBER: -CITY OR TOWN: Vicinity of Sutherland œ COUNTY: Lincoln(9) CODE STATE: Nebraska PHOTO REFERENCE Nebraska State Historical Society Z PHOTO CREDIT: NATIONA 1971 DATE OF PHOTO: EGATIVE FILED AT: Nebraska State Historical Society ш ш IDENTIFICATION View toward the south of one of the historic markers at the Sutherland S rest area I-80 east bound. ☆ U.S. GOVERNMENT PRINTING OFFICE 1973-729-152/1446 III-1