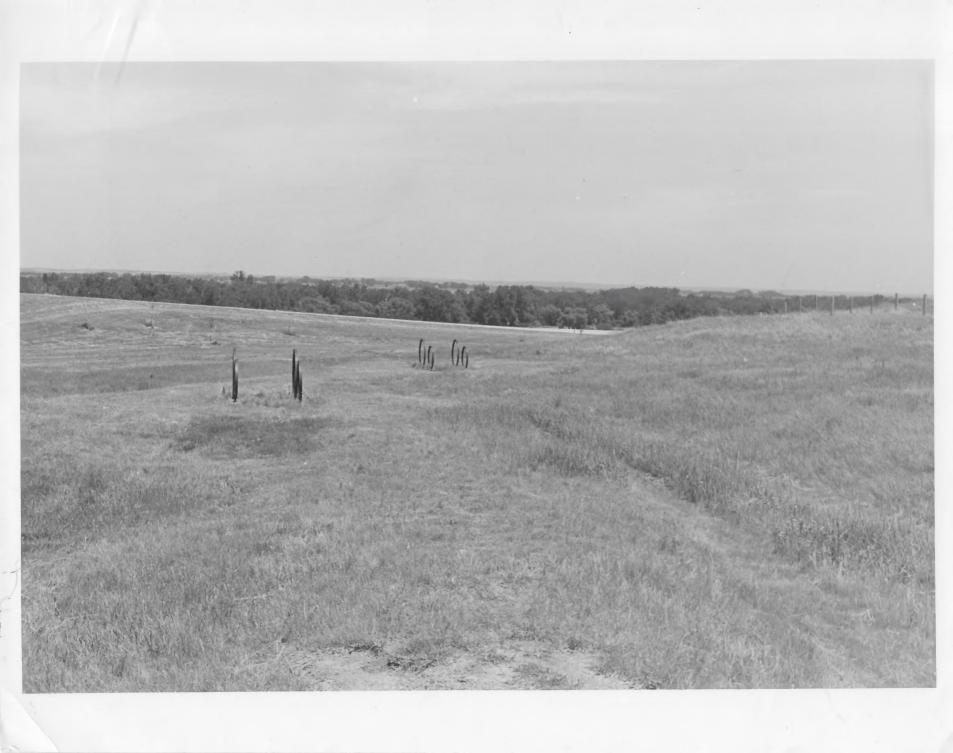

Sutherland D + 1000

STATE UNITED STATES DEPARTMENT OF THE INTERIOR Form No. 10-301a Nebraska -NATIONAL PARK SERVICE (7/72)COUNTY NATIONAL REGISTER OF HISTORIC PLACES Lincoln PROPERTY PHOTOGRAPH FORM FOR NPS USE ONLY ENTRY NUMBER DATE (Type all entries - attach to or enclose with photograph) S I. NAME O'Fallons Bluff 0 COMMON: AND/OR HISTORIC: LOCATION STREET AND NUMBER: One mile south and seven miles east of Sutherland CITY OR TOWN: Vicinity of Sutherland 2 CODE COUNTY: STATE: Nebraska 31 Lincoln PHOTO REFERENCE PHOTO CREDIT: Nebraska State Historical Society DATE OF PHOTO: Nebraska State Historical Society ш IDENTIFICATION DESCRIBE VIEW, DIRECTION, ETC. View of the wagon ruts of the Oregon Trail toward the north. Wagon rims mark the location.