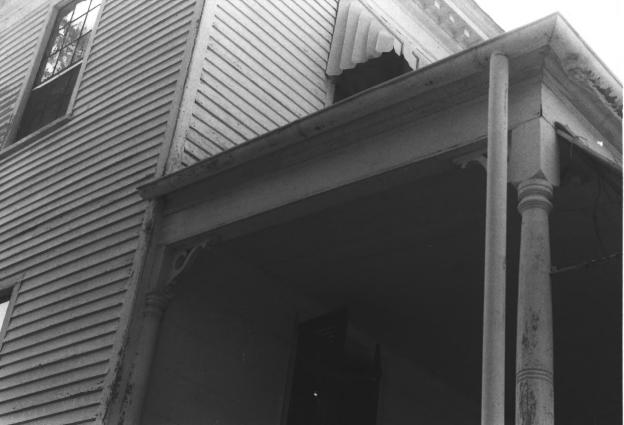

Richland County, S. C. Andrew W. Chandler, July 8, 1985 S. C. Department of Archives and History Columbia, S. C. Detail of entablature

Richland County, S. C. Cindy Buford, July 8, 1985 S. C. Department of Archives and History Columbia. S. C. Detail of porch end (south elevation)