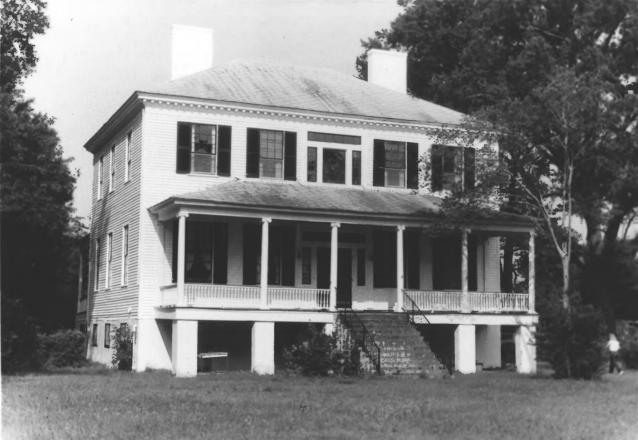

Richland County, S. C. Andrew W. Chandler, July 8, 1985 S. C. Department of Archives and History Columbia, S. C. Facade (north elevation)

Richland County, S. C. Andrew W. Chandler, July 8, 1985 S. C. Department of Archives and History Columbia, S. C. South elevation