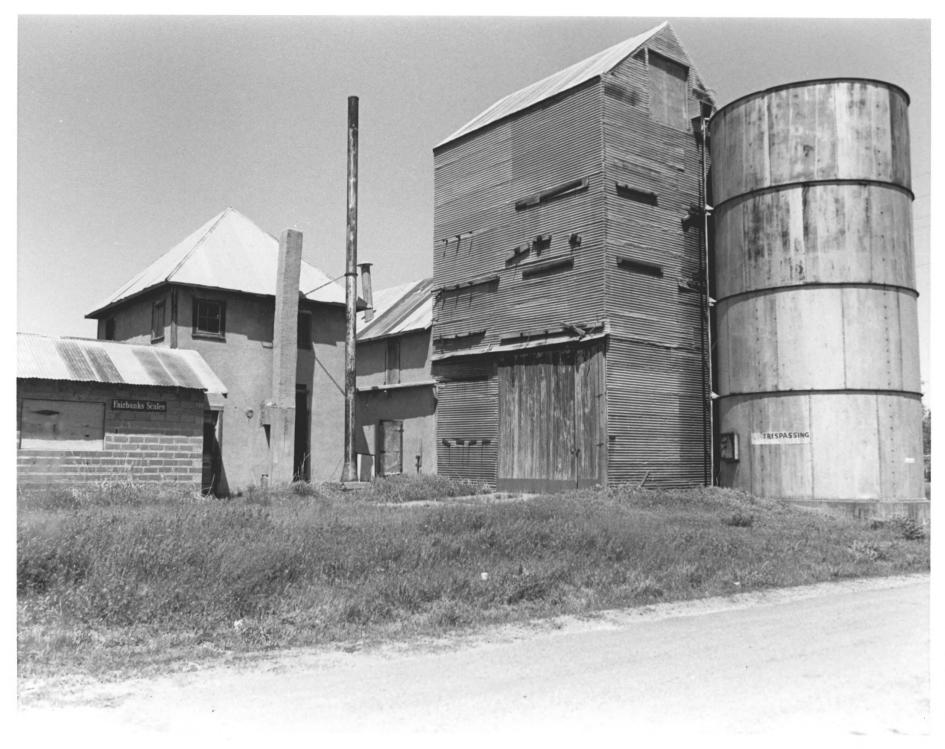

Seiling Milling Company Seiling, Oklahoma Mary Ann Anders April, 1983 Oklahoma State University

Camera facing Northwest

#3

Seiling Milling Company Interior of Engine Room Seiling, Oklahoma Mary Ann Anders