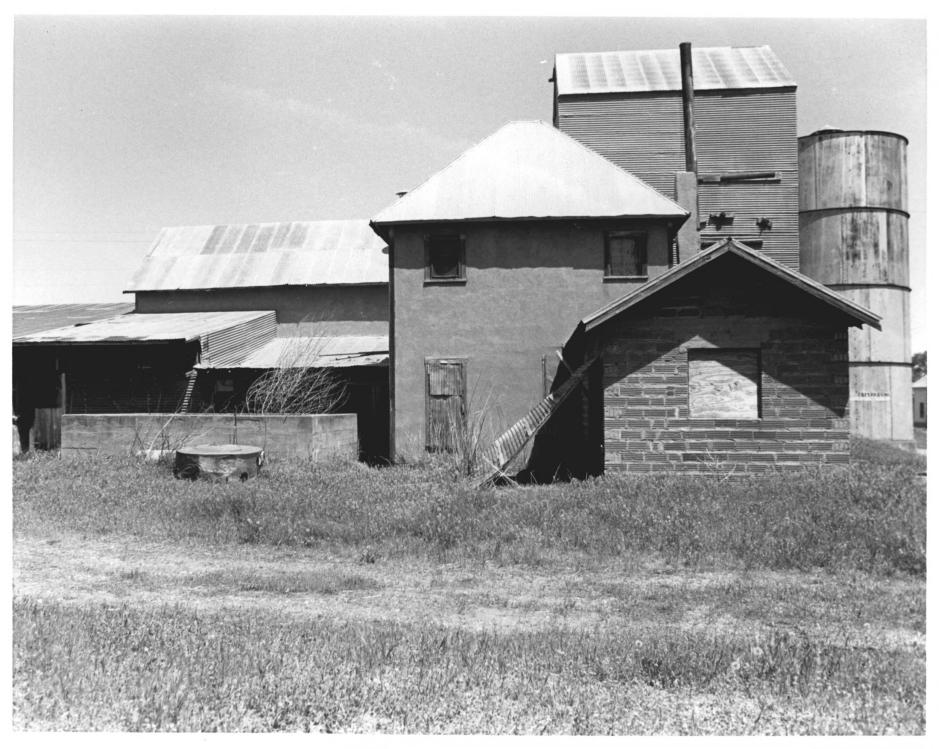

Seiling Milling Company Seiling, Oklahoma Mary Ann Anders April, 1983 Oklahoma State University Camera facing south #1

Seiling Milling Company Seiling, Oklahoma Mary Ann Anders April 1983 Oklahoma State University Camera facing North