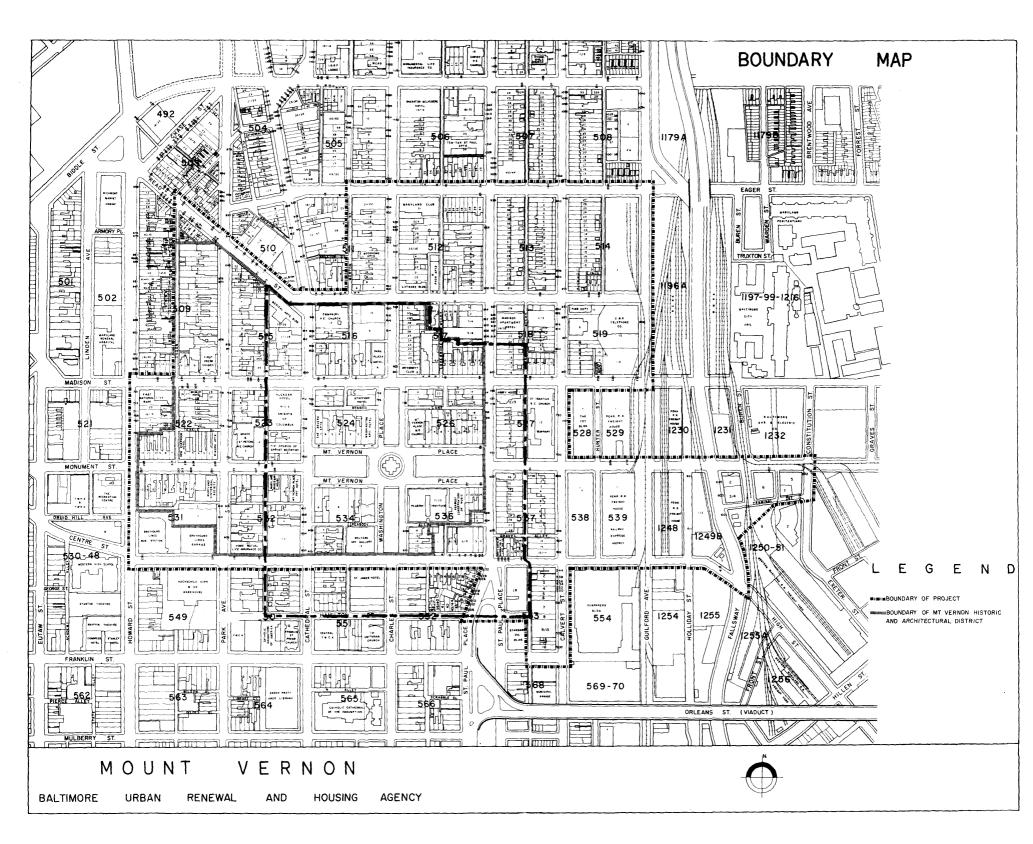

|      |
| COUNTY         |      |
| Baltimore      |      |
| FOR NPS USE ON | _Y   |
| ENTRY NUMBER   | DATE |
|                |      |

(Continuation Sheet)
Mount Vermon Place Historic District

(Number all entries)

8. Significance

Continued

page 2

Russell Pope shared the square with the Peabody Institute designed and built by E. G. Lind from 1859 to 1866. In 1905 the great art collector Henry Walters built the Walters Art Gallery, designed by Delano and Aldreich on South Washington Place. Since the first world war Mount Vernon Place has undergone a steady transformation from being a neighborhood of large single family town houses for the wealthy to its present condition where the same buildings for the most part are divided into apartments or serve as clubs or offices.