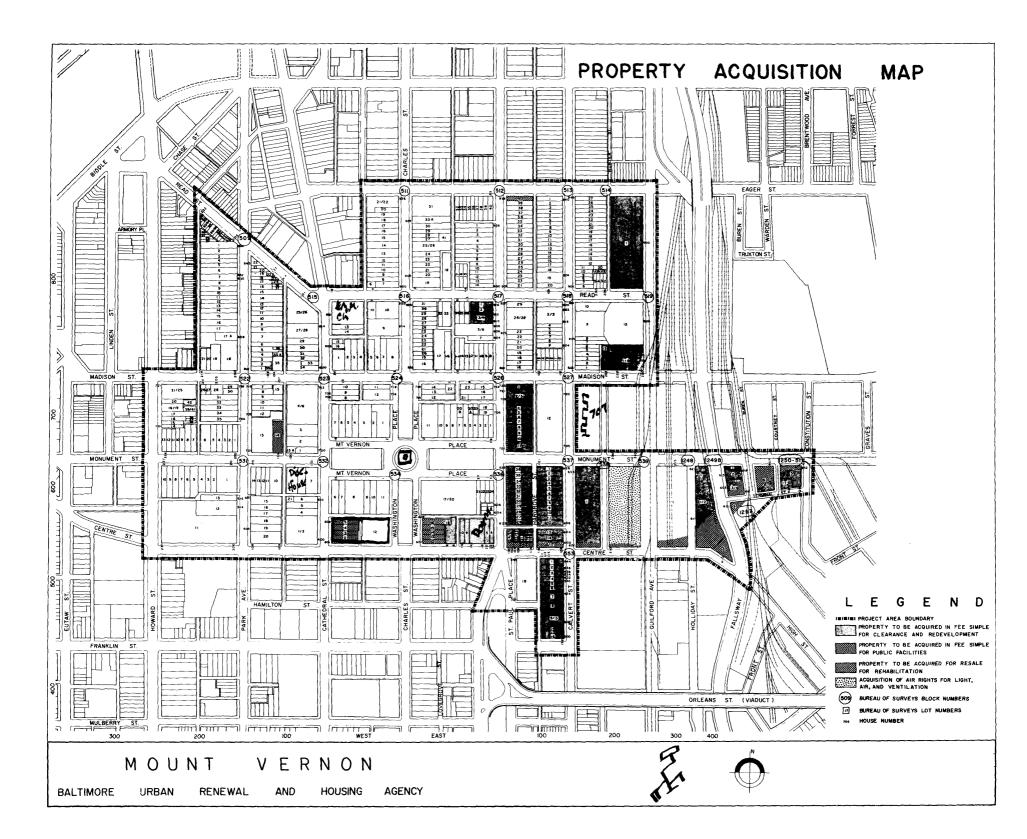

d       |      |
| COUNTY         |      |
| Baltimore      |      |
| FOR NPS USE ON | _Y   |
| ENTRY NUMBER   | DATE |
|                |      |

(Continuation Sheet)
Mount Vermon Place Historic District

(Number all entries)

8. Significance

Continued

page 2

Russell Pope shared the square with the Peabody Institute designed and built by E. G. Lind from 1859 to 1866. In 1905 the great art collector Henry Walters built the Walters Art Gallery, designed by Delano and Aldreich on South Washington Place. Since the first world war Mount Vernon Place has undergone a steady transformation from being a neighborhood of large single family town houses for the wealthy to its present condition where the same buildings for the most part are divided into apartments or serve as clubs or offices.