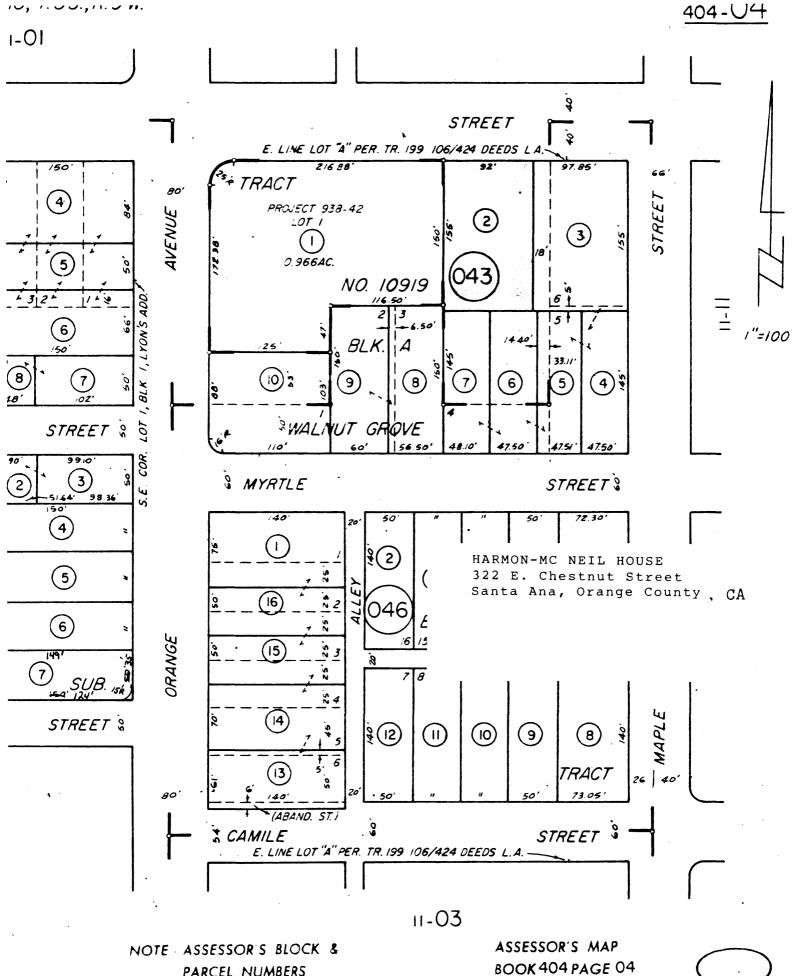

The house is situated on a parcel that measures 92' x 155'; previous subdivisions have reduced the site from its original 130' x 250' dimensions.

The current owner is the third to have owned the house, which is presently being restored.