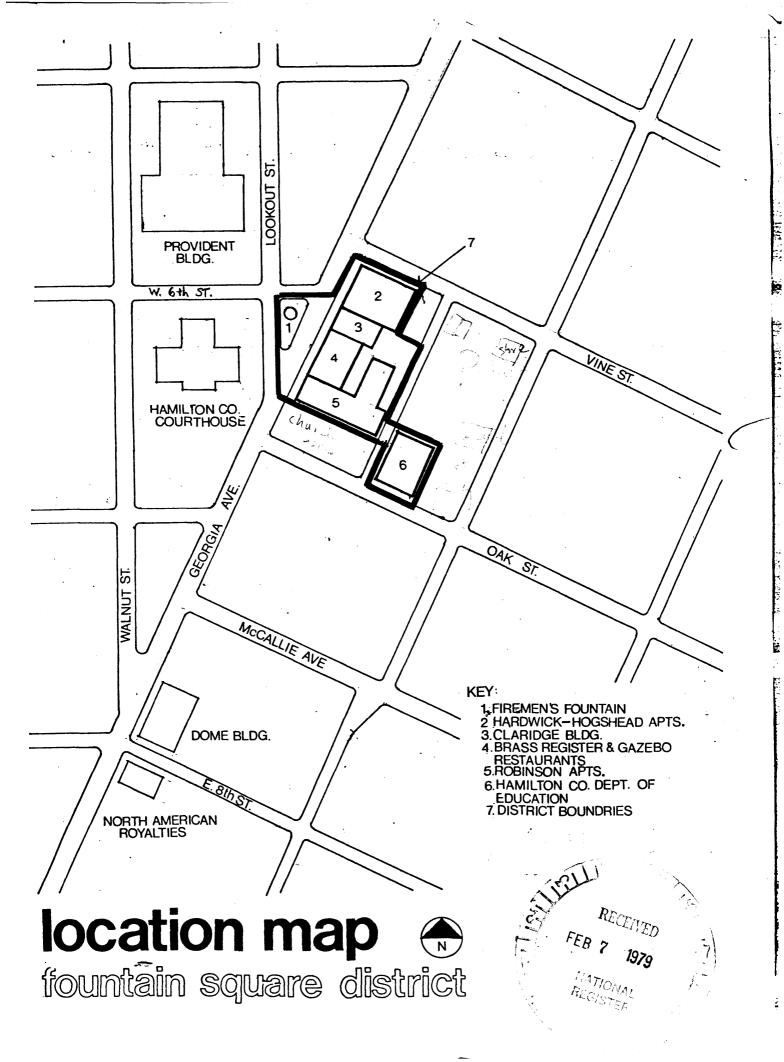

#### DESCRIBE THE PRESENT AND ORIGINAL (IF KNOWN) PHYSICAL APPEARANCE

This small compact district is centered around its focal point: the 1888 Fireman's Memorial Fountain, which gives the area its name--Fountain Square. The five early twentieth century buildings in this district are located across Georgia Avenue from this fountain. Four of these buildings are attached and have a uniform facade setback. The fifth building faces Oak Street and was built as an educational building containing classrooms and a gym to expand the facilities of the old First Baptist Church building which was located on the corner of Oak and Georgia. This main church building was demolished in 1967, and the site is now used as a commercial parking lot.

The architecture of this area reflects various elements of three of the revivals that were popular during the late nineteenth and twentieth centuries. The Fireman's Memorial Fountain (No. 1), the Robinson Apartments (No. 3), and the Hardwick-Hogshead Apartments (No. 6) reflect Classical Revival trends, and 614-618 and 608-610 Georgia (Nos. 4 and 5) reflect some Spanish elements mixed with a few motifs from the Classical Revival styles. The architecture of the building currently being used by the Hamilton County Department of Education (No. 2) reflects Romanesque features and is somewhat distinctive in the Chattanooga area. It was designed in 1927-28 by one of Chattanooga's more respected architects, Reuben H. Hunt. Hunt, a member of the First Baptist Church, had designed the original Baptist Church building in 1888 and during an expansion program of the late 1920s, he designed two other buildings, the Administration Building and the Sunday School Building, for use by the congregation. The Administration Building which was attached to the main building was also demolished in 1967.

#### Buildings contributing to the character of the district:

- 1. Fireman's Memorial Fountain, Georgia, Sixth and Lookout Streets (1888): This fountain, designed by the J. L. Mott Company of New York, is located on the base of a triangular park created by three streets. It is 27 feet high, is divided into three sections, and stands in the center of an octagonal concrete catch basin that is 25 feet across and 1-1/2 feet deep. The cast iron fountain is hollow and has decorative features bolted to it. These features include scrollwork, acanthus leaves, flowers, and animal heads at each point of the catch basins located at each of the three levels.
- 2. Hamilton County Department of Education, 317 Oak (1928): Rectangular section with two rear additions creating a "U" shaped building, four stories, three sides brick and facade is covered with Tennessee pink sandstone, low hipped roof with facade dormers, finished stone used for arches and some decorative features.

#### **CONTINUATION SHEET**

ITEM NUMBER 7

PAGE 2

- 3. Robinson Apartments, 622 Georgia Avenue (1907): Irregular in shape, three stories, brick, projecting three story pedimented portico with fluted Corinthian columns and elaborate detailing including brackets and dentils; recessed porch area, second and third floors have projecting carved railings, supported by consoles with acanthus leaves, first and second floor ceilings have recessed decorative panels; to the east is one attached addition and to the northeast is one connected addition.
- 4. 614-618 Georgia Avenue (1923): Rectangular, one story, brick with tile and wood panels, flat roof with fake mansard front with tile covering; divided into two buildings and used as restaurants; small one story addition on south wall.
- 5. 608-610 Georgia Avenue (1924): Rectangular, two stories, brick, low hipped roof hidden behind raised facade that has arched corners and decorative grillwork, limestone used for quoins and around windows.
- 6. Hardwick-Hogshead Apartments, 604 Georgia (1912-13): Rectangular, six stories with penthouse, brick; flat roof for building, penthouse has shed roof; east and south sides plain but north and west sides serve as dual facades and have limestone lintels, keystones, and block courses; centrally located recessed entrance areas and balconies with iron grillwork that has a decorative "H and H" motif indicating Hogshead and Hardwick.