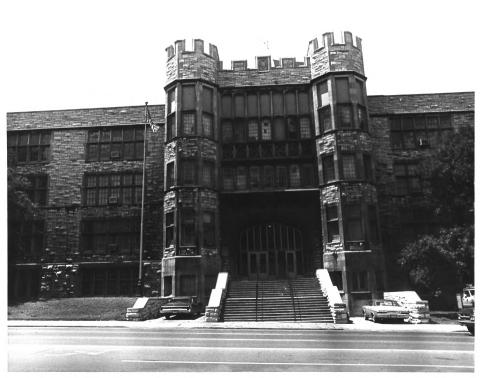

STATE Form No. 10-301a UNITED STATES DEPARTMENT OF THE INTERIOR NATIONAL PARK SERVICE (7/72)Tennessee COUNTY NATIONAL REGISTER OF HISTORIC PLACES Davidson PROPERTY PHOTOGRAPH FORM FOR NPS USE ONLY ENTRY NUMBER S (Type all entries - attach to or enclose with photograph) DATE OCT 1 6 1974 z I. NAME 0 COMMON: Hume-Fogg High School AND/OR HISTORIC: 2. LOCATION STREET AND NUMBER: O 700 Broadway  $\Rightarrow$ CITY OF TOWN: œ Nashville STATE: CODE COUNTY: CODE Tennessee 17 Davidson S 037 PHOTO REFERENCE Z William M. King PHOTO CREDIT: June 12, 1974 DATE OF PHOTO: ш NEGATIVE FILED AT: RECEIVEL Metropolitan Mayor's Office ш IDENTIFICATION DESCRIBE VIEW, DIRECTION, ETC. JUL 2 2 1974 NATIONAL Front entrance REGISTE