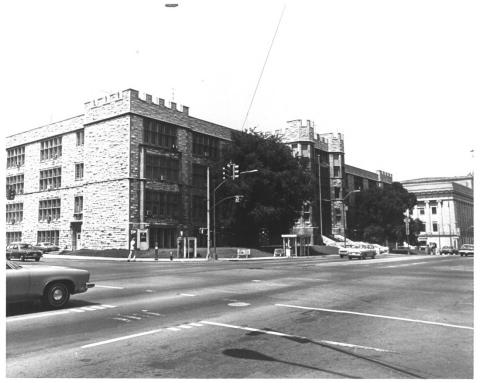

| orm No. 7/72) | 0-301a UNITED STATES DEPARTMENT OF THE INTÉRIOR NATIONAL PARK SERVICE |                                                           |      | state<br>Tennessee |                |                  |  |
|---------------|-----------------------------------------------------------------------|-----------------------------------------------------------|------|--------------------|----------------|------------------|--|
|               | NA                                                                    | NATIONAL REGISTER OF HISTORIC PLACES                      |      |                    | Davidson       |                  |  |
|               |                                                                       | PROPERTY PHOTOGRAPH FORM                                  |      |                    |                | FOR NPS USE ONLY |  |
|               | (T                                                                    | (Type all entries - attach to or enclose with photograph) |      |                    | ENTRY NUMBER   | DAT              |  |
| ^             | (I ype                                                                |                                                           |      |                    | OCT            | 1 6 1974         |  |
| z 17.         | NAME                                                                  |                                                           |      |                    |                | T 0 13/4         |  |
| >             | COMMON: Hume-Fogg High School                                         |                                                           |      |                    |                |                  |  |
| - '           | AND/OR HISTORIC:  2. LOCATION  STREET AND NUMBER:  700 Broadway       |                                                           |      |                    |                |                  |  |
| - 2.          |                                                                       |                                                           |      |                    |                |                  |  |
| ر             |                                                                       |                                                           |      |                    |                |                  |  |
|               |                                                                       |                                                           |      |                    |                |                  |  |
| )             | CITY OR TOWN:                                                         |                                                           |      |                    |                |                  |  |
| <b>E</b>      | Nashville                                                             |                                                           |      |                    |                |                  |  |
| -             | STATE:                                                                |                                                           | CODE | COUNTY:            |                | COL              |  |
| 2             |                                                                       | Tennessee                                                 | 47   |                    | Davidson       | 03               |  |
| 3.            | PHOTO REFER                                                           | ENCE                                                      |      |                    |                |                  |  |
| _             | PHOTO CREDIT                                                          | William M. K                                              | ing  |                    | 31 12          | 11               |  |
|               | DATE OF PHOT                                                          | TO: June 12, 1974                                         |      |                    | A              |                  |  |
| Li .          | Negative filed at: Metropolitan Mayor's Office                        |                                                           |      |                    | ON RECEIVED 13 |                  |  |
| u             |                                                                       |                                                           |      |                    | 7 .111         | 1                |  |
|               | IDENTIFICATION                                                        |                                                           |      |                    | - 22           | 1974             |  |
|               | DESCRIBE VIEW, DIRECTION, ETC.                                        |                                                           |      |                    | NATION         | JAI F            |  |
|               | 3 Front and west end elevations                                       |                                                           |      | REGIST             | ER A           |                  |  |
| =/ 0          |                                                                       |                                                           |      | 39                 |                |                  |  |
|               |                                                                       |                                                           |      | TITTO              | 119            |                  |  |
|               |                                                                       |                                                           |      |                    | 1191           |                  |  |
|               | 1                                                                     |                                                           | *    |                    |                |                  |  |