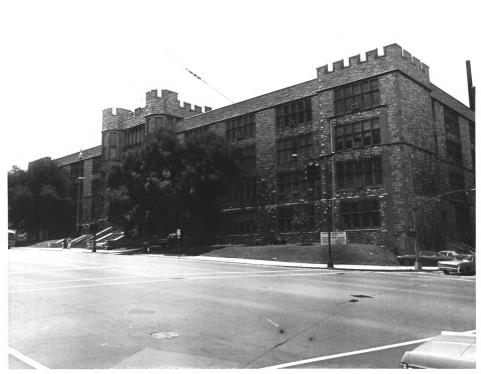

STATE Form No. 10-301a LINITED STATES DEPARTMENT OF THE INTERIOR NATIONAL PARK SERVICE (7/72)Tennessee COUNTY NATIONAL REGISTER OF HISTORIC PLACES Davidson PROPERTY PHOTOGRAPH FORM FOR NPS USE ONLY ENTRY NUMBER DATE (Type all entries - attach to or enclose with photograph) S OCT 1 6 1974 Z 1 NAME 0 Hume-Fogg High School COMMON: AND/OR HISTORIC: 2. LOCATION STREET AND NUMBER: C 700 Broadway  $\Rightarrow$ CITY OR TOWN: 2 Nashville -COUNTY: STATE: CODE CODE 037 S Tennessee Davidson PHOTO REFERENCE William M. King PHOTO CREDIT: June 12, 1974 DATE OF PHOTO: ш NEGATIVE FILED AT: Metropolitan Mayor's Office JUL 2 2 1974 ш IDENTIFICATION S DESCRIBE VIEW, DIRECTION, ETC. NATIONAL #2 43 Front and east end elevations