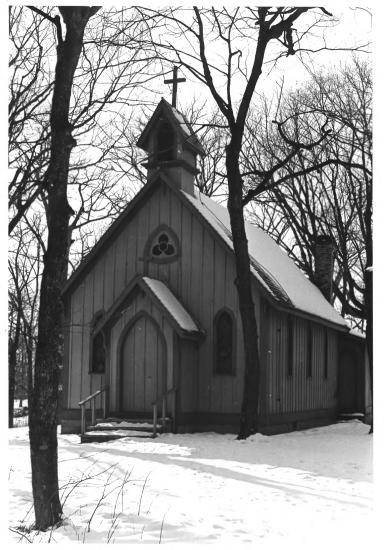

Corinna township, vicinity of Annandale, Minnesota John J. Hackett MAR 5 February, 1978 Minnesota Historical Society Audio Visual Department 690 Cedar Street chapel, looking northeast 0EC | 1979 | 140/78 Wright County Multiple Resource area Wright Country Minnesoto