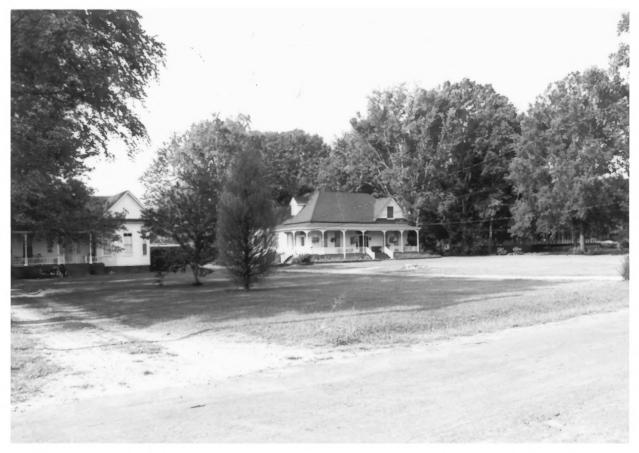

Photo 3 of 4

Dorroh Street Historic District; 103, 105, & 115 Dorroh St., view to southwest Madison Madison County, Mississippi Mississippi Dept. of Archives & History Susan M. Enzweiler July 1985 Photo 4 of 4