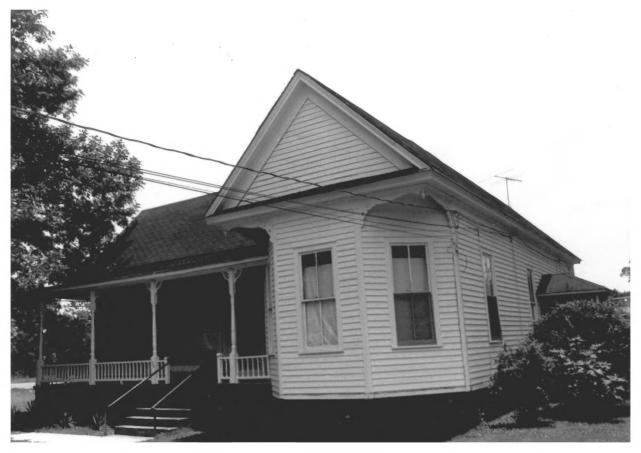

105 Dorroh Street, front & east elevations, view to southwest Madison, Madison County, Mississippi Mississippi Dept. of Archives & History Susan M. Enzweiler

- July 1985
- Photo 2 of 4

Dorroh, James F., House, 103 Dorroh St., front & west elevations, view to southwest Madison, Madison County, Mississippi Mississippi Dept. of Archives & History Susan M. Enzweiler July 1985