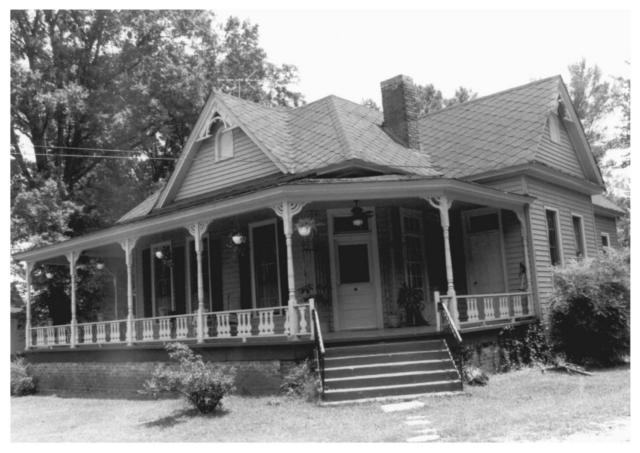

Sanders, Harry L., House, 115 Dorroh St., front & west elevations, view to southeast

Madison, Madison County, Mississippi Mississippi Department of Archives and History

Susan M. Enzweiler July, 1985 Photo 1 of 4