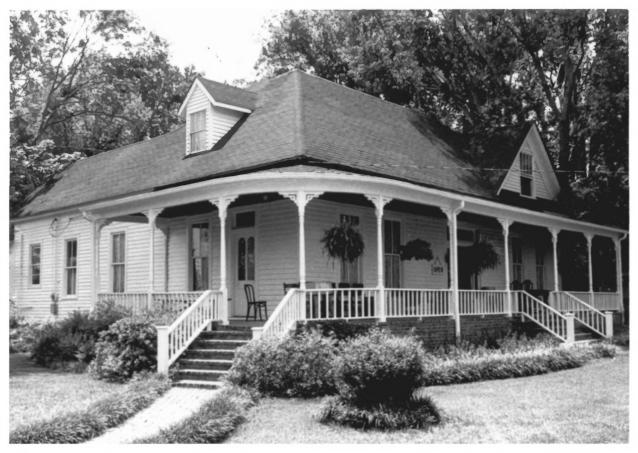

105 Dorroh Street, front & east elevations, view to southwest Madison, Madison County, Mississippi Mississippi Dept. of Archives & History Susan M. Enzweiler

- July 1985
- Photo 2 of 4

Dorroh, James F., House, 103 Dorroh St., front & west elevations, view to southwest Madison, Madison County, Mississippi Mississippi Dept. of Archives & History Susan M. Enzweiler July 1985