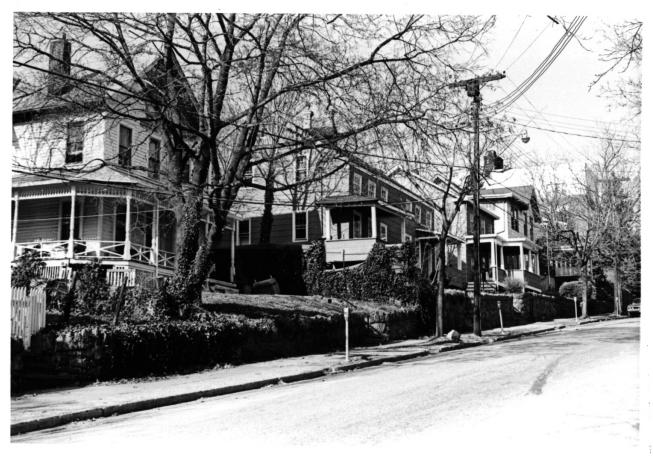

SEP 29 |980

Boonton Historic District
121-135 Church Street FEB 2 9 1980

Camera facing north
Photo - Edward Chadwell (4/76)
Negative at Boonton His. Soc.

Mosso Co.

SEP 29 1980 Boonton Historic District First Presbyterian Church FEB 2 9 1980 (513 Birch Street) Morris Ca.