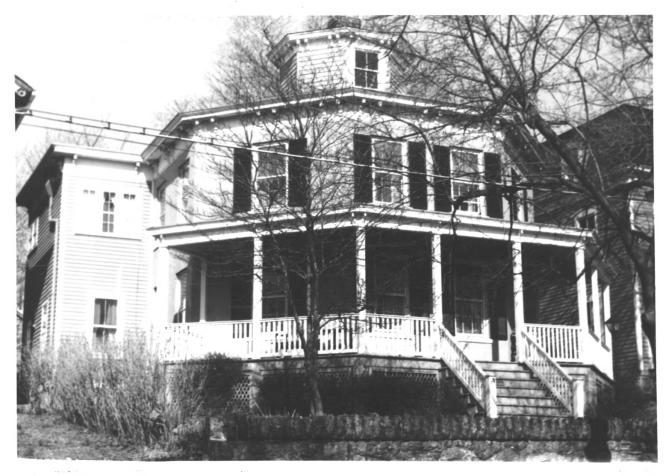

Boonton Historic District 224 Cornelia St. (Octagon House) East elevation Merry Co. Photo - Larry Korinda (3/75) Negative at Boonton His. Soc. SEP 29 1980

Boonton Historic District FEB 2 9 1980 St. John's Episcopal Church Movies Co-(234 Cornelia St.) - E. elevation