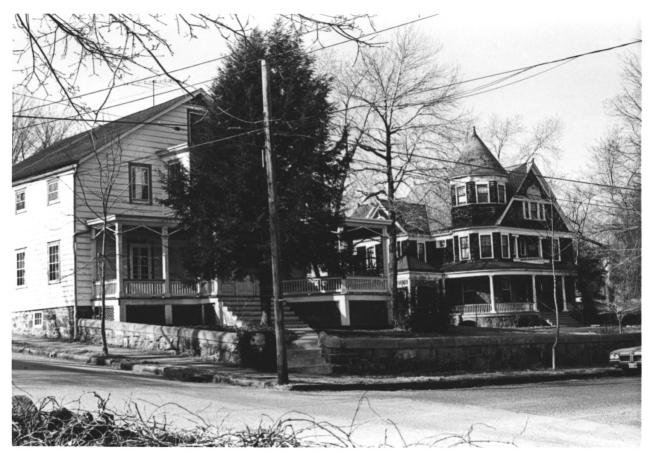

Photo - Edward Chadwell (4/76)

Boonton Historic District FEB 2 9 1980 302-314 Cornelia St.

camera facing north Photo - Edward Chadwell (4/76) Negative at Boonton His. Soc.

Morris Co. SEP 29 1930

Col 1 Thre acted the Traller 303 Cornelia St Boanton, 7, 9. 334-7311 Boonton Historic District FEB 2 9 1980 Camera facing northeast