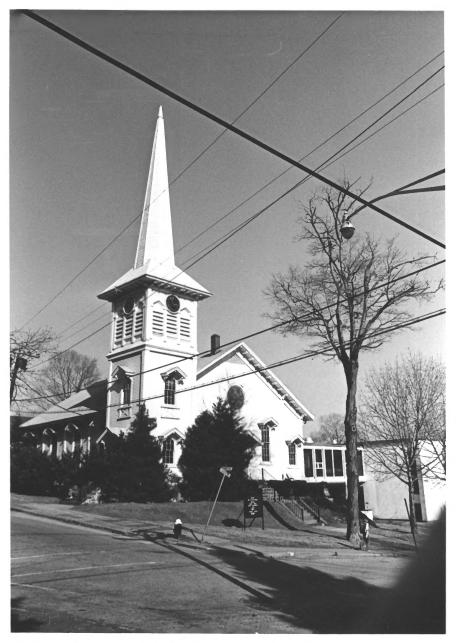

SEP 29 |980

Boonton Historic District
121-135 Church Street FEB 2 9 1980

Camera facing north
Photo - Edward Chadwell (4/76)
Negative at Boonton His. Soc.

Mosso Co.

SEP 29 1980 Boonton Historic District First Presbyterian Church FEB 2 9 1980 (513 Birch Street) Morris Ca.

Camera facing northeast
Photo - Edward Chadwell (4/76)

Negative at Boonton His. Soc.

Boonton Historic District FEB 2 9 1980 East side of Cornelia St. (note Octagon House at #211)
Camera facing north

Morris Ca Photo - Larry Korinda (3/75) Negative at Boonton His Soca