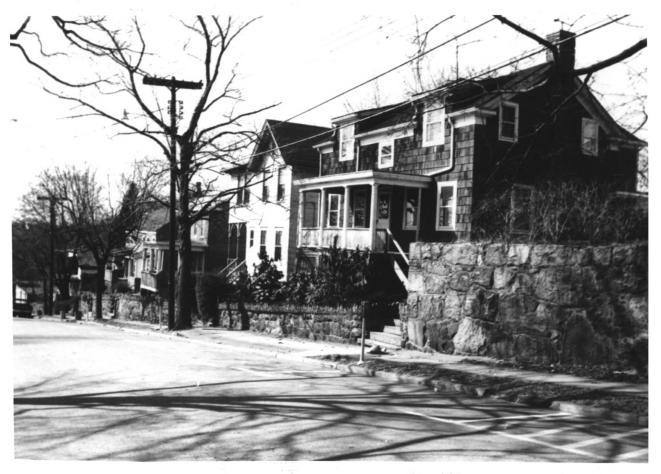

Photo - Larry Korinda (3/75)
Negative at Boonton His. Soc.
SEP 29 1980

Boonton Historic District
417 Cedar Street FEB 2 9 1980
Camera facing northeast Movie Co.

Negative at Boonton His. Soc. SEP 29 1000