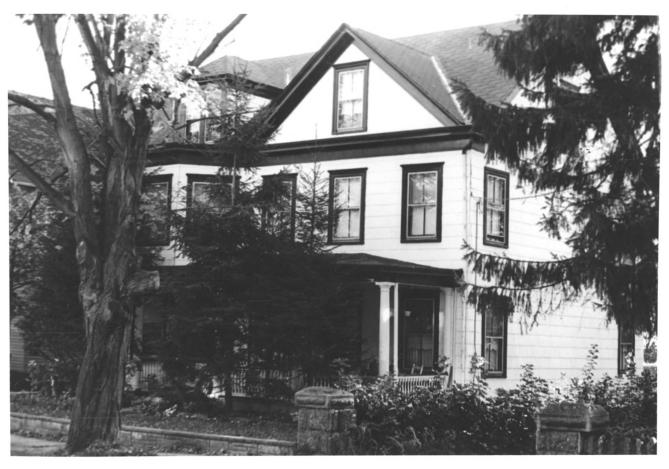

Photo - Larry Korinda (3/75)
Negative at Boonton His. Soc.
SEP 29 1980

Boonton Historic District
417 Cedar Street FEB 2 9 1980
Camera facing northeast Movie Co.

Negative at Boonton His. Soc. SEP 29 1000