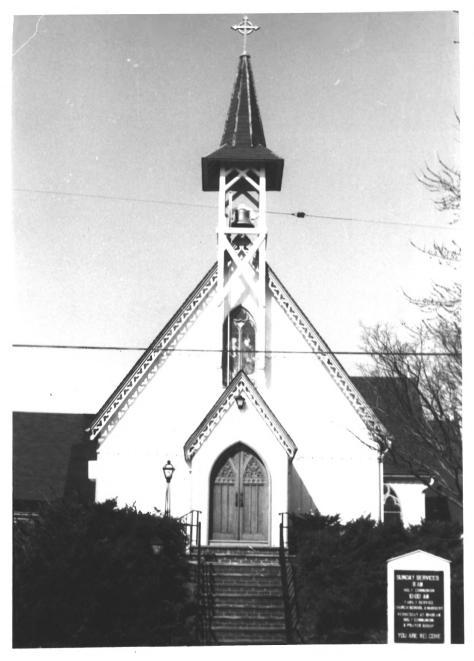

Boonton Historic District 224 Cornelia St. (Octagon House) East elevation Merry Co. Photo - Larry Korinda (3/75) Negative at Boonton His. Soc. SEP 29 1980

Boonton Historic District FEB 2 9 1980 St. John's Episcopal Church Movies Co-(234 Cornelia St.) - E. elevation