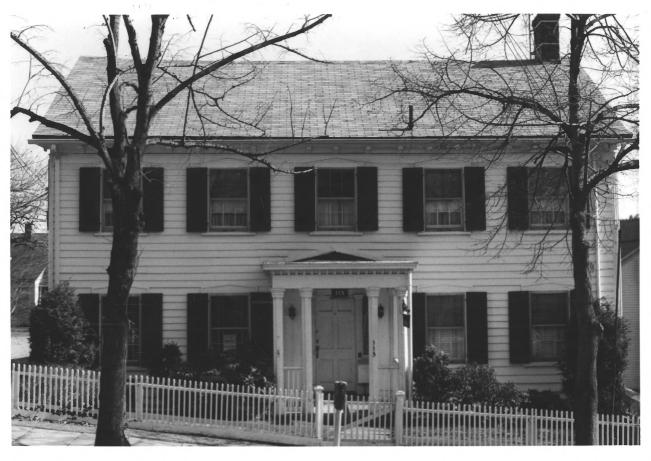

SEP 29 |980

Boonton Historic District
121-135 Church Street FEB 2 9 1980

Camera facing north
Photo - Edward Chadwell (4/76)
Negative at Boonton His. Soc.

Mosso Co.

SEP 29 1980 Boonton Historic District First Presbyterian Church FEB 2 9 1980 (513 Birch Street) Morris Ca.

Camera facing northeast
Photo - Edward Chadwell (4/76)

Negative at Boonton His. Soc.

Boonton Historic District FEB 2 9 1980 East side of Cornelia St. (note Octagon House at #211)
Camera facing north

Morris Ca Photo - Larry Korinda (3/75) Negative at Boonton His Soca