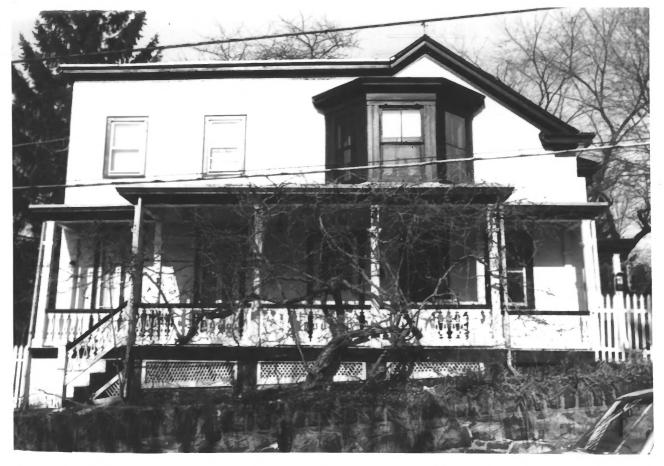

Boonton Historic District 124-130 Church Street FEB 2 9 1980

Camera facing south
Photo - Larry Korinda (3/75)
Negative at Boonton His. Soc.

SEP 29
Boonton Historic District 115 Church St. - W. elevation Photo - Larry Korinda (3/75) Negative at Boonton His. Soc. Morris Co. FEB 2 9 1980