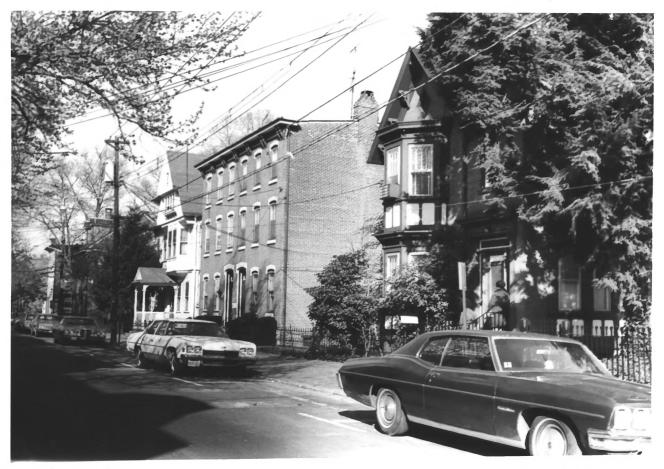

PROPERTY OF THE NATIONAL REGISTER

#7010

STATE UNITED STATES DEPARTMENT OF THE INTERIOR Form No. 10-301a New Jersey NATIONAL PARK SERVICE (7/72)COUNTY NATIONAL REGISTER OF HISTORIC PLACES Burlington PROPERTY PHOTOGRAPH FORM FOR NPS USE ONLY **ENTRY NUMBER** DATE (Type all entries - attach to or enclose with photograph) S MAR 1 3 1975 Z I. NAME COMMON: Burlington Historic District AND/OR HISTORIC: LOCATION STREET AND NUMBER: CITY OR TOWN: REGISTER  $\mathbf{\alpha}$ Burlington COUNTY: STATE: CODE CODE New Jersey 34 00 3. PHOTO REFERENCE Charles Tichy PHOTO CREDIT: April, 1974 DATE OF PHOTO: ш NEGATIVE FILED AT: Historic Sites Office. Trenton. N.J. ш 4. IDENTIFICATION DESCRIBE VIEW, DIRECTION, ETC. Carriage Barn, rear of house of Union St. looking north #7 ☆ U.S. GOVERNMENT PRINTING OFFICE: 1973-729-152/1446 III-I