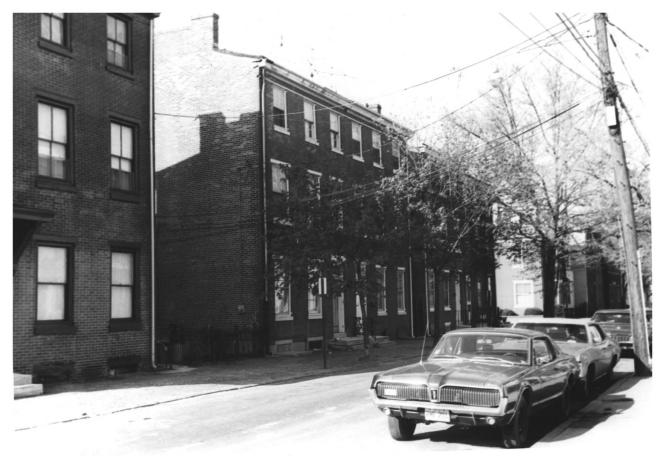

| Form <b>No.</b><br>(7/72) | 10-301a            | UNITED STATES DEPARTMENT O<br>NATIONAL PARK SER |                             | New Jersey                         |                  |
|---------------------------|--------------------|-------------------------------------------------|-----------------------------|------------------------------------|------------------|
|                           | 1                  | NATIONAL REGISTER OF HI                         | Burlington FOR NPS USE ONLY |                                    |                  |
|                           |                    |                                                 |                             |                                    |                  |
|                           |                    | PROPERTY PHOTOGRAP                              |                             |                                    |                  |
| S                         | CT                 | Type all entries - attach to or enc.            | ENTRY NUMBER                | DATE                               |                  |
|                           |                    | 7 P                                             | MAR 1 3 1975                |                                    |                  |
|                           | NAME               |                                                 |                             |                                    |                  |
| 0                         | соммон:            | Burlington Historic                             | District                    | 7110113                            |                  |
| _                         | AND/OR HIS         | TORIC:                                          |                             |                                    |                  |
| H 2                       | LOCATION           |                                                 |                             | /67 NELEIVEU                       | $\Delta \lambda$ |
| U                         | STREET AND NUMBER: |                                                 |                             | NOV 1 1974                         | 1=1              |
| $\supset$                 |                    |                                                 |                             | 10                                 |                  |
| <b>œ</b> .                | CITY OR TO         | WN:                                             |                             | NATIONA                            |                  |
| _                         |                    | Burlington                                      |                             | REGISTE                            |                  |
| <b> </b>                  | STATE:             |                                                 | CODE COUNTY:                |                                    | ODE              |
| S                         |                    | Jersey                                          | 34                          | Burlingtonz                        | 005              |
| <b>Z</b> 3                |                    |                                                 |                             |                                    |                  |
| _                         | PHOTO CRE          | Chartes Tichy                                   |                             |                                    |                  |
|                           | DATE OF PI         | <u></u>                                         |                             |                                    |                  |
| ш                         | NEGATIVE           | FILED AT:Historic Sites Off                     | fice, Trenton, N.J.         | •                                  |                  |
| ш                         | IDENTIFIC          | ATION                                           |                             |                                    |                  |
| S E                       |                    | VIEW, DIRECTION, ETC.                           |                             |                                    |                  |
|                           |                    |                                                 |                             |                                    | •                |
|                           |                    | wood St, between                                | n Broad and Union           | St., looking North                 |                  |
|                           |                    | #9                                              |                             |                                    |                  |
|                           | #2                 | LOSID PROPERT                                   | Y OF THE NATHO              | MAI DEGISTER                       |                  |
|                           |                    |                                                 | ₹ US GO                     | VFRNMENT PRINTING OFFICE: 1972-729 | .152/1446 M-I    |