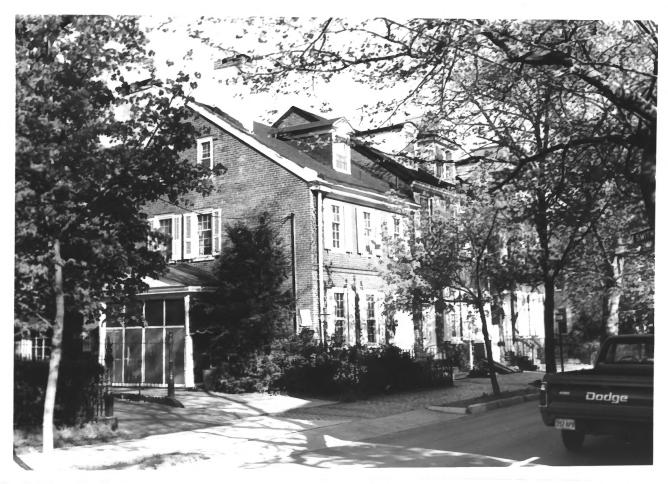

| Form <b>No.</b><br>(7/72) | 10-301a            | UNITED STATES DEPARTMENT O<br>NATIONAL PARK SER |                             | New Jersey                         |                  |
|---------------------------|--------------------|-------------------------------------------------|-----------------------------|------------------------------------|------------------|
|                           | 1                  | NATIONAL REGISTER OF HI                         | Burlington FOR NPS USE ONLY |                                    |                  |
|                           |                    |                                                 |                             |                                    |                  |
|                           |                    | PROPERTY PHOTOGRAP                              |                             |                                    |                  |
| S                         | CT                 | Type all entries - attach to or enc.            | ENTRY NUMBER                | DATE                               |                  |
|                           |                    | 7 P                                             | MAR 1 3 1975                |                                    |                  |
|                           | NAME               |                                                 |                             |                                    |                  |
| 0                         | соммон:            | Burlington Historic                             | District                    | 7110113                            |                  |
| _                         | AND/OR HIS         | TORIC:                                          |                             |                                    |                  |
| H 2                       | LOCATION           |                                                 |                             | /67 NELEIVEU                       | $\Delta \lambda$ |
| U                         | STREET AND NUMBER: |                                                 |                             | NOV 1 1974                         | 1=1              |
| $\supset$                 |                    |                                                 |                             | 10                                 |                  |
| <b>œ</b> .                | CITY OR TO         | WN:                                             |                             | NATIONA                            |                  |
| _                         |                    | Burlington                                      |                             | REGISTE                            |                  |
| <b> </b>                  | STATE:             |                                                 | CODE COUNTY:                |                                    | ODE              |
| S                         |                    | Jersey                                          | 34                          | Burlingtonz                        | 005              |
| <b>Z</b> 3                |                    |                                                 |                             |                                    |                  |
| _                         | PHOTO CRE          | Chartes Tichy                                   |                             |                                    |                  |
|                           | DATE OF PI         | <u></u>                                         |                             |                                    |                  |
| ш                         | NEGATIVE           | FILED AT:Historic Sites Off                     | fice, Trenton, N.J.         | •                                  |                  |
| ш                         | IDENTIFIC          | ATION                                           |                             |                                    |                  |
| S E                       |                    | VIEW, DIRECTION, ETC.                           |                             |                                    |                  |
|                           |                    |                                                 |                             |                                    | •                |
|                           |                    | wood St, between                                | n Broad and Union           | St., looking North                 |                  |
|                           |                    | #9                                              |                             |                                    |                  |
|                           | #2                 | LOSID PROPERT                                   | Y OF THE NATHO              | MAI DEGISTER                       |                  |
|                           |                    |                                                 | ₹ US GO                     | VFRNMENT PRINTING OFFICE: 1972-729 | .152/1446 M-I    |