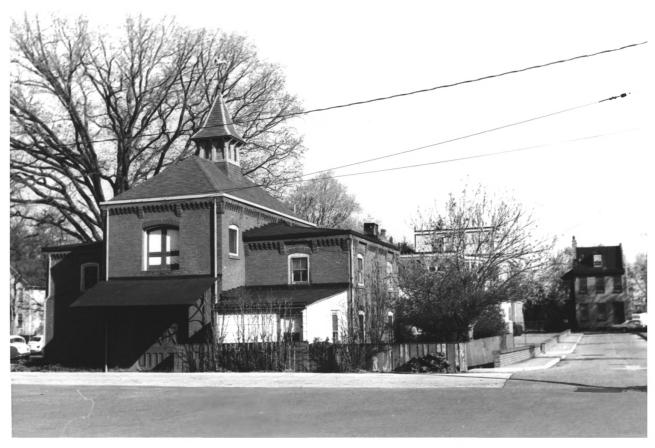

PROPERTY OF THE NATIONAL REGISTER

#7010

STATE UNITED STATES DEPARTMENT OF THE INTERIOR Form No. 10-301a New Jersey NATIONAL PARK SERVICE (7/72)COUNTY NATIONAL REGISTER OF HISTORIC PLACES Burlington PROPERTY PHOTOGRAPH FORM FOR NPS USE ONLY **ENTRY NUMBER** DATE (Type all entries - attach to or enclose with photograph) S MAR 1 3 1975 Z I. NAME COMMON: Burlington Historic District AND/OR HISTORIC: LOCATION STREET AND NUMBER: CITY OR TOWN: REGISTER  $\mathbf{\alpha}$ Burlington COUNTY: STATE: CODE CODE New Jersey 34 00 3. PHOTO REFERENCE Charles Tichy PHOTO CREDIT: April, 1974 DATE OF PHOTO: ш NEGATIVE FILED AT: Historic Sites Office. Trenton. N.J. ш 4. IDENTIFICATION DESCRIBE VIEW, DIRECTION, ETC. Carriage Barn, rear of house of Union St. looking north #7 ☆ U.S. GOVERNMENT PRINTING OFFICE: 1973-729-152/1446 III-I