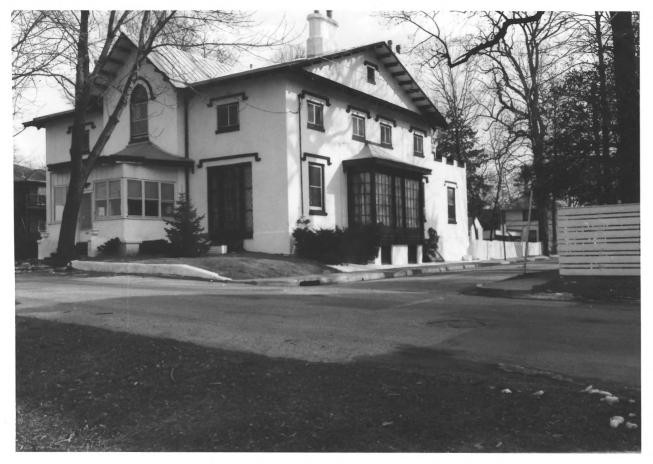

STATE UNITED STATES DEPARTMENT OF THE INTERIOR Form No. 10-301a NATIONAL PARK SERVICE (7/72)New Jersey COUNTY NATIONAL REGISTER OF HISTORIC PLACES Burlington PROPERTY PHOTOGRAPH FORM FOR NPS USE ONLY ENTRY NUMBER DATE (Type all entries - attach to or enclose with photograph) MAR 1 3 1975 S Z 1. NAME Burlington Historic District COMMON: AND/OR HISTORIC: 2. LOCATION STREET AND NUMBER: 1974 NATIONAL CITY OR TOWN: REGISTER 2 Burlington COUNTY: CODE CODE STATE: New Jersey റ്റെട 3. PHOTO REFERENCE PHOTO CREDIT: Charles Tichy DATE OF PHOTO: Winter, 1974 ш NEGATIVE FILED AT: Historic Sites Office, Trenton, New Jersey ш 4. IDENTIFICATION DESCRIBE VIEW, DIRECTION, ETC. House by William Stickland, Delaware St. Camera facing south east PROPERTY OF THE NATIONAL REGISTER ☆ U.S. GOVERNMENT PRINTING OFFICE: 1973-729-152/1446 III-I