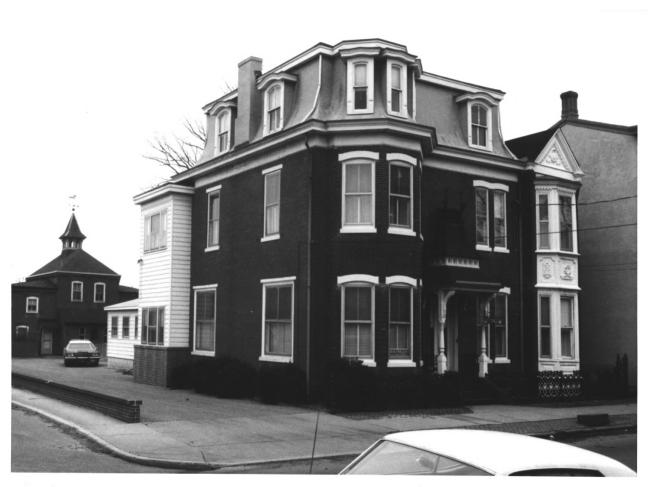

STATE UNITED STATES DEPARTMENT OF THE INTERIOR Form No. 10-301a NATIONAL PARK SERVICE (7/72)New Jersey COUNTY NATIONAL REGISTER OF HISTORIC PLACES Burlington PROPERTY PHOTOGRAPH FORM FOR NPS USE ONLY ENTRY NUMBER DATE (Type all entries - attach to or enclose with photograph) MAR 1 3 1975 S Z 1. NAME Burlington Historic District COMMON: AND/OR HISTORIC: 2. LOCATION STREET AND NUMBER: 1974 NATIONAL CITY OR TOWN: REGISTER 2 Burlington COUNTY: CODE CODE STATE: New Jersey റ്റെട 3. PHOTO REFERENCE PHOTO CREDIT: Charles Tichy DATE OF PHOTO: Winter, 1974 ш NEGATIVE FILED AT: Historic Sites Office, Trenton, New Jersey ш 4. IDENTIFICATION DESCRIBE VIEW, DIRECTION, ETC. House by William Stickland, Delaware St. Camera facing south east PROPERTY OF THE NATIONAL REGISTER ☆ U.S. GOVERNMENT PRINTING OFFICE: 1973-729-152/1446 III-I