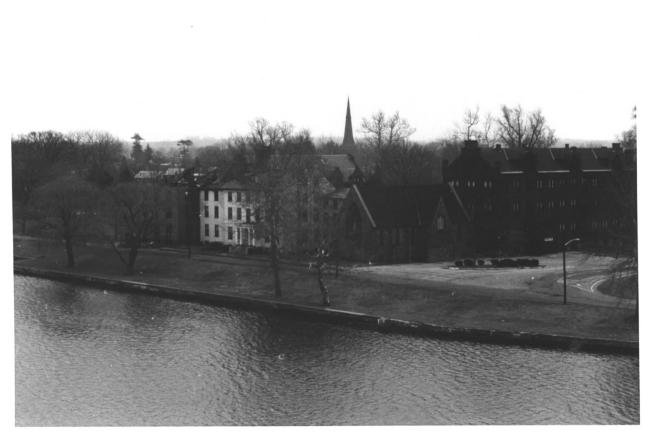

| Form No.<br>(7/72) | 10-301a UNITED STATES DEPARTMENT OF THE INTERIOR NATIONAL PARK SERVICE  NATIONAL REGISTER OF HISTORIC PLACES | New Jersey COUNTY Burlington                        |
|--------------------|--------------------------------------------------------------------------------------------------------------|-----------------------------------------------------|
|                    | PROPERTY PHOTOGRAPH FORM                                                                                     | FOR NPS USE ONLY                                    |
| S                  | (Type all entries - attach to or enclose with photograph)                                                    | ENTRY NUMBER DATE                                   |
|                    | (-7F                                                                                                         | MAP 1 3 1975                                        |
| 200                | NAME .                                                                                                       | 71/18/19                                            |
| 0                  | COMMON: Burlington Historic District                                                                         | <b>1 1 1 1 1 1 1 1 1 1</b>                          |
| _                  | AND/OR HISTORIC:                                                                                             | /S/ MECEIVED XX                                     |
| <b>⊢</b> 2.        | LOCATION STREET AND NUMBER:                                                                                  | H NOV:                                              |
| O                  | STREET AND NOMBER:                                                                                           | 1974                                                |
| <b>-</b>           | CITY OR TOWN:                                                                                                | NATIONAL                                            |
| œ                  |                                                                                                              | REGISTER A                                          |
| <b>_</b>           | Burlington CODE COUNTY:                                                                                      |                                                     |
| S                  |                                                                                                              | elington Cos                                        |
| -                  | PHOTO REFERENCE                                                                                              | 1111/2 0011                                         |
|                    | рното сверит: Charles Tichy                                                                                  |                                                     |
| _                  | DATE OF PHOTO: Winter, 1974                                                                                  |                                                     |
| ш                  | NEGATIVE FILED AT:                                                                                           | •                                                   |
| ш _                | Historic Sites Office, Trenton, New                                                                          | Jersev                                              |
|                    | IDENTIFICATION                                                                                               |                                                     |
| -                  | DESCRIBE VIEW, DIRECTION, ETC.                                                                               |                                                     |
|                    | West Delaware St.                                                                                            |                                                     |
|                    | camera facing west PROPERTY OF THE                                                                           | NATIONAL REGISTER                                   |
|                    | #4010 #4                                                                                                     |                                                     |
|                    | ☆us                                                                                                          | GOVERNMENT PRINTING OFFICE: 1973-729-152/1446 III-I |

STATE UNITED STATES DEPARTMENT OF THE INTERIOR Form No. 10-301a New Jersey NATIONAL PARK SERVICE (7/72)COUNTY NATIONAL REGISTER OF HISTORIC PLACES Burlington PROPERTY PHOTOGRAPH FORM ENTRY NUMBER DATE (Type all entries - attach to or enclose with photograph) MAR 1 3 1975 Z 1. NAME 0 COMMON: Burlington Historic District AND/OR HISTORIC: 2. LOCATION STREET AND NUMBER: CITY OR TOWN: Burlington COUNTY: STATE: CODE CODE 34 Burlington 005 New Jersey 3. PHOTO REFERENCE Charles Tichy PHOTO CREDIT: Winter, 1974 DATE OF PHOTO: ш NEGATIVE FILED AT: Historic Sites Office ш 4. IDENTIFICATION DESCRIBE VIEW, DIRECTION, ETC. NATIONAL REGISTER overview of W. Delawre St. and District camera facing south east PROPERTY OF THE ☆ U.S. GOVERNMENT PRINTING OFFICE: 1973-729-152/1446 III - I