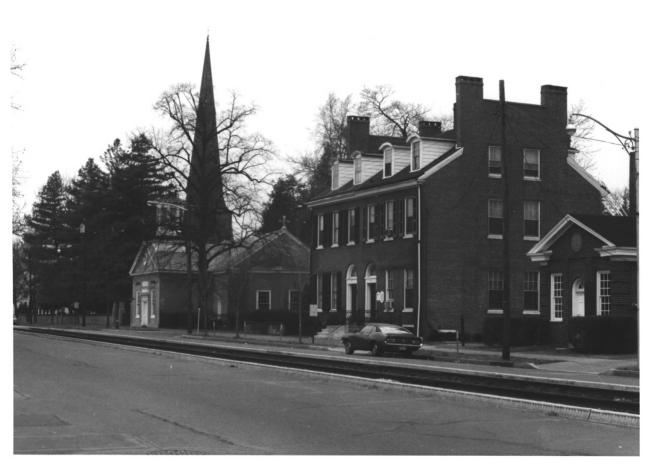

## NATIONAL REGISTER OF HISTORIC PLACES PROPERTY PHOTOGRAPH FORM

(Type all entries - attach to or enclose with photograph

|                                                | all entries - attach to or enclose w | in photograph)                 |
|------------------------------------------------|--------------------------------------|--------------------------------|
| 1. NAME                                        |                                      |                                |
| соммон                                         | AND/OR HISTORIC                      | NUMERIC CODE (Assigned by NPS) |
| Burlington Historic Distric                    | ct                                   | 4 4075                         |
|                                                |                                      | MAR 1 3 1975                   |
| 2. LOCATION                                    |                                      |                                |
| STATE                                          | COUNTY                               | TOWN                           |
| New J ersey                                    | Burlington                           | Burlington                     |
| 3. PHOTO REFERENCE                             |                                      |                                |
| PHOTO CREDIT                                   | DATE                                 | NEGATIVE FILED AT              |
| Charles Tichy                                  | Winter, 1974                         | Historic Sites Office          |
| <u>-</u>                                       |                                      | Trenton, New Jersey            |
|                                                |                                      | I                              |
| 4. IDENTIFICATION                              |                                      |                                |
| DESCRIBE VIEW, DIRECTION, ETC.                 |                                      |                                |
| DESCRIBE VIEW, DIRECTION, ETC.                 | t. and Carriage House                |                                |
| DESCRIBE VIEW, DIRECTION, ETC. 22 West Union S |                                      | 6                              |
| DESCRIBE VIEW, DIRECTION, ETC.                 |                                      | 6                              |

PROPERTY OF THE NATIONAL REGISTER

#7010

STATE UNITED STATES DEPARTMENT OF THE INTERIOR Form No. 10-301a New Jersey NATIONAL PARK SERVICE (7/72)COUNTY NATIONAL REGISTER OF HISTORIC PLACES Burlington PROPERTY PHOTOGRAPH FORM FOR NPS USE ONLY **ENTRY NUMBER** DATE (Type all entries - attach to or enclose with photograph) S MAR 1 3 1975 Z I. NAME COMMON: Burlington Historic District AND/OR HISTORIC: LOCATION STREET AND NUMBER: CITY OR TOWN: REGISTER  $\mathbf{\alpha}$ Burlington COUNTY: STATE: CODE CODE New Jersey 34 00 3. PHOTO REFERENCE Charles Tichy PHOTO CREDIT: April, 1974 DATE OF PHOTO: ш NEGATIVE FILED AT: Historic Sites Office. Trenton. N.J. ш 4. IDENTIFICATION DESCRIBE VIEW, DIRECTION, ETC. Carriage Barn, rear of house of Union St. looking north #7 ☆ U.S. GOVERNMENT PRINTING OFFICE: 1973-729-152/1446 III-I