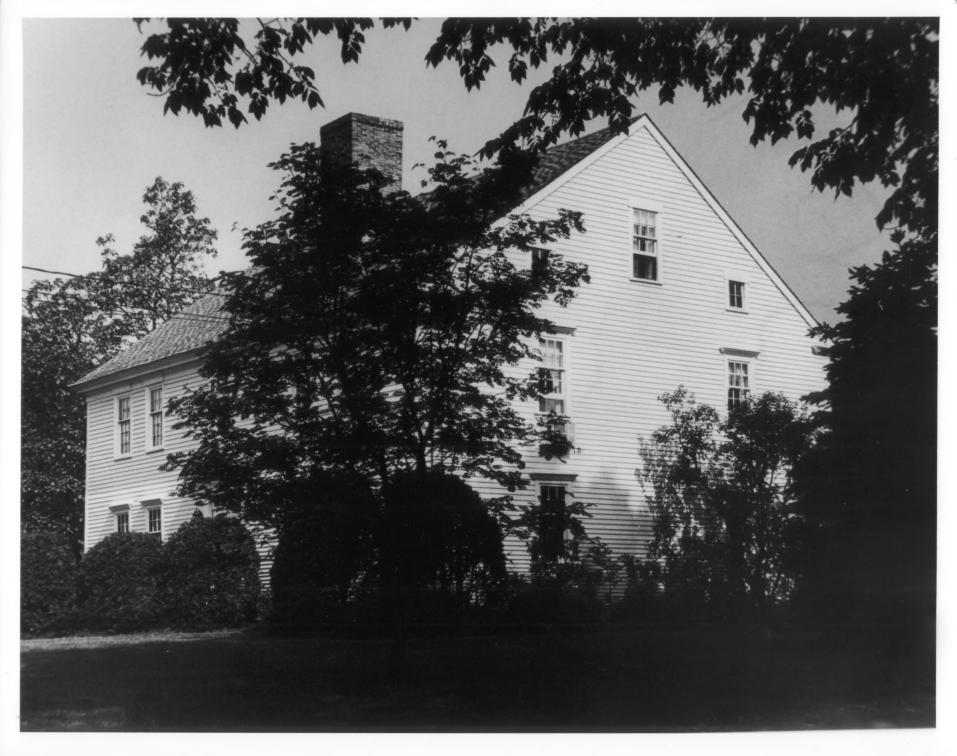

NATIONAL REGISTER OF HISTORIC PLACES PROPERTY PHOTOGRAPH FORM: NEW HAMPSHIRE

Historic Name:

William Peabody House
William Peabody/House

Common Name: NR District:

NA

Address:

North River Road

City/Town/State:

Milford, New Hampshire

Photographer:

Martha Rotch

Negative with:

Cabinet Press, Milford, NH

Description:

East front

NOV 3 0 1979

SEP 2 5 1979

Photographer facing NXXXEXEXXXXX W XXXX

Photo Date:

6/76

**Photo Number** 

Hillsborough County, New Hampathere

of

3

Appearance not changed

NATIONAL REGISTER OF HISTORIC PLACES PROPERTY PHOTOGRAPH FORM: NEW HAMPSHIRE

SEP 2 5 1979

Historic Name: Common Name: William Peabody House Rockingham County, New Hampshire
NOV 30 1979 William Peabody House