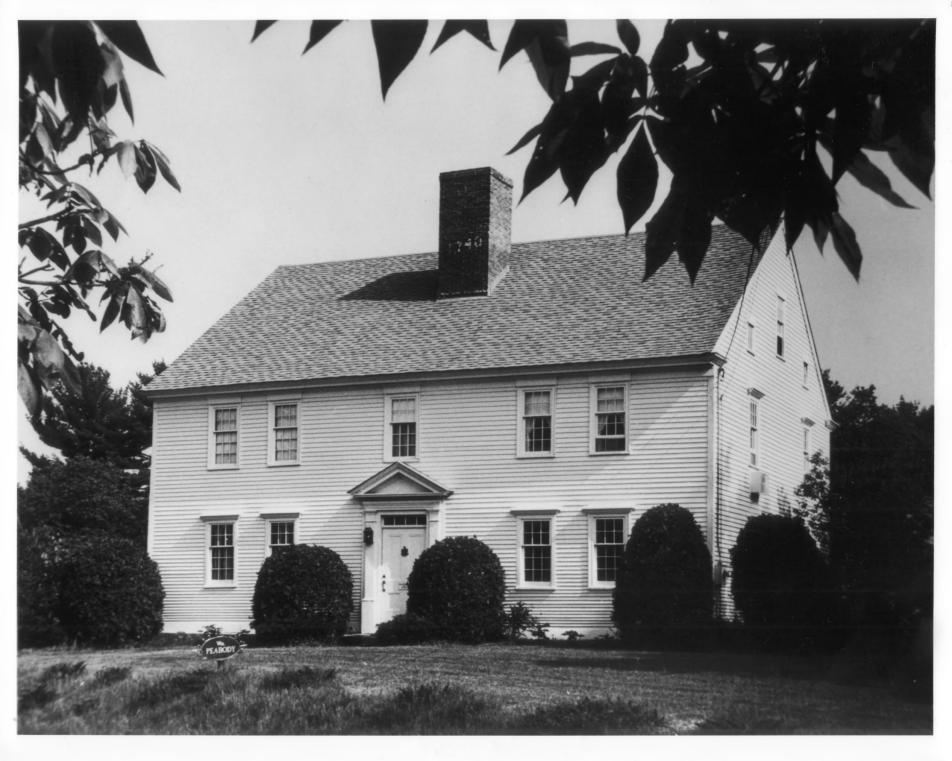

SEP 2 5 1979

Historic Name:

William (Peabody) House William Peabody House

Common Name: NR District:

HA

Address:

North River Road

City/Town/State:

Milford, NH

Photographer: Martha Rotch

Negative with:

Cabinet Press, Milford, NH

Description:

South front

**Photo Date:** 

6/76

Hillsborough County, New Hampshire

Photo Number 3 of 3

APPEARANCE NOT CHANGED