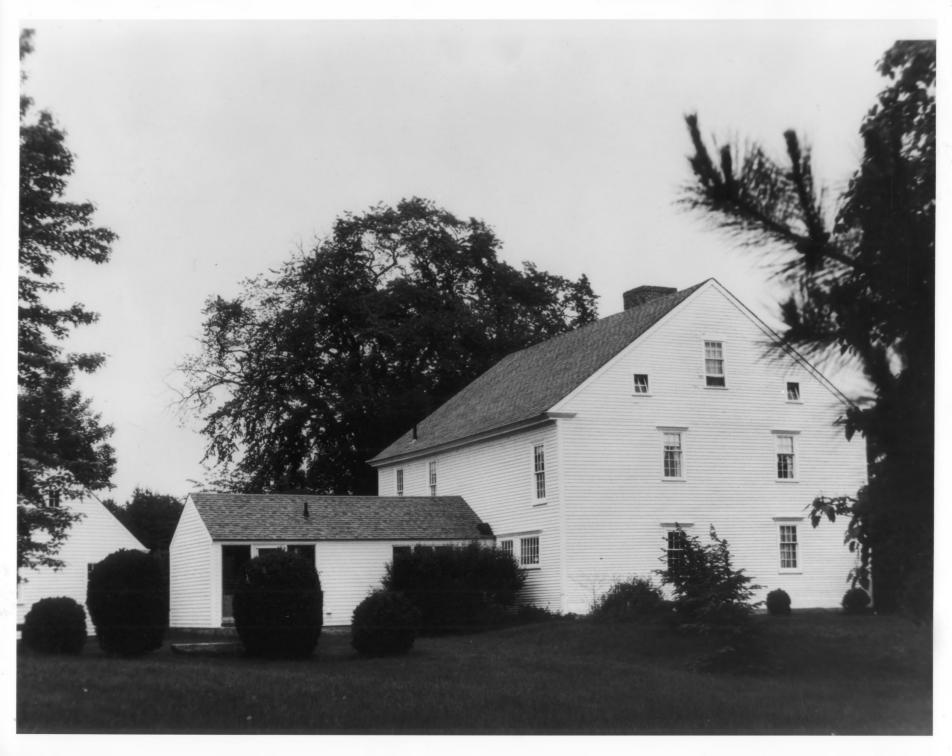

Appearance not changed

NATIONAL REGISTER OF HISTORIC PLACES PROPERTY PHOTOGRAPH FORM: NEW HAMPSHIRE

SEP 2 5 1979

Historic Name: Common Name: William Peabody House Rockingham County, New Hampshire
NOV 30 1979 William Peabody House

NR District:

NA

North River Road

Address: City/Town/State:

Milford, New Hampshire

Photographer:

Martha Rotch

Negative with:

Cabinet Press, Milford, NH

Description:

West front

6/76

Photo Date:

Photo Number 2 of 3

Appearance Not Changed.

NATIONAL REGISTER OF HISTORIC PLACES PROPERTY PHOTOGRAPH FORM: NEW HAMPSHIRE