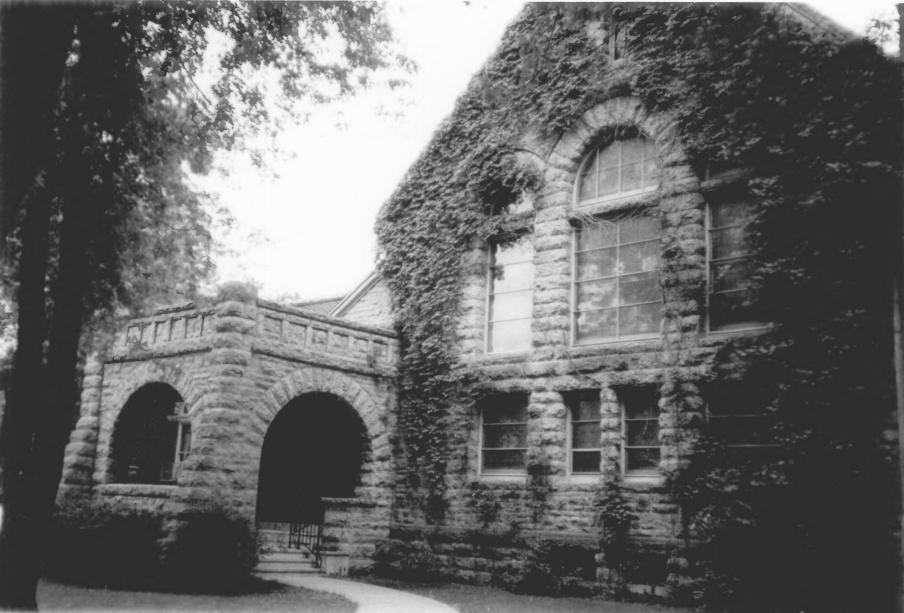

DESCRIBE VIEW, DIRECTION, ETC.

Algoma Boulevard Methodist Church, view looking north.

#2072