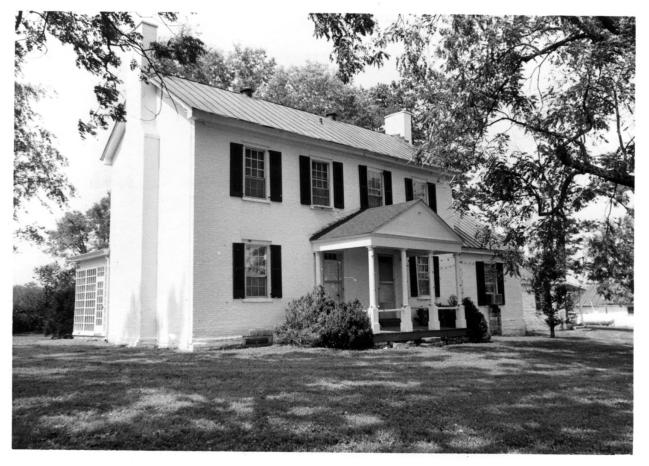

JAN 8 1979 Moss Side Woodford County, Kentucky Gloria Mills Kentucky Heritage Commission Frankfort, Kentucky August 1978 NOV 2 0 1978 Photo 1 Facade of Moss Side taken from southeast.

Moss Side Woodford County, Kentucky Gloria Mills Kentucky Heritage Commission Frankfort, Kentucky 2019/3 August 1978 AN 8 1979 Photo 2 View of Moss Side taken from northeast showing stone kitchen (at right).