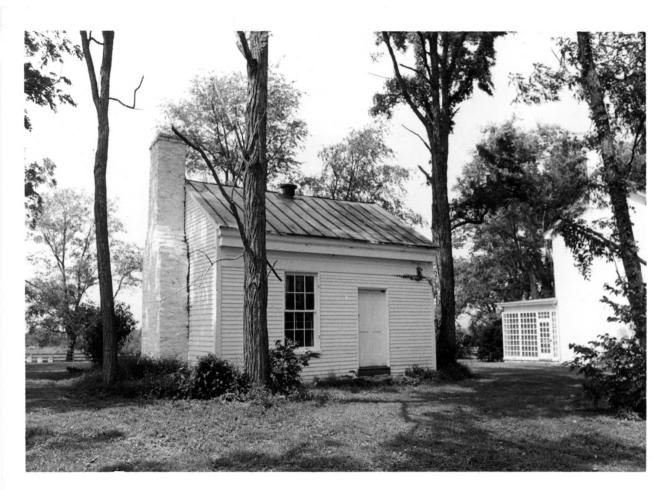

Moss Side Woodford County Kentucky Gloria Mills Kentucky Heritage Commission Frankfort, Kentucky August 1978 JAN 8 1979 Photo 7 View of weatherboarded log structure south of main house

and facing eastward.