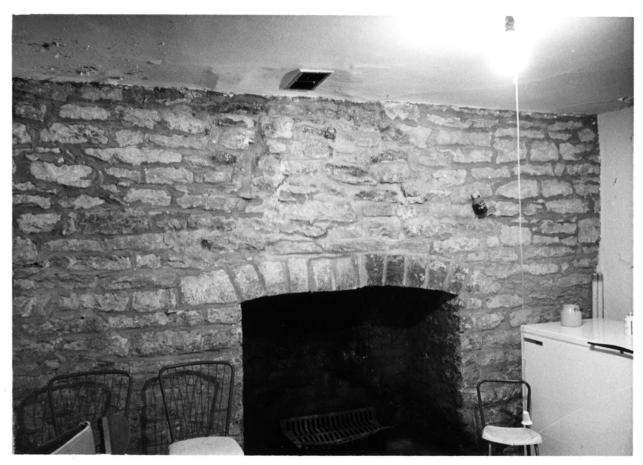

Moss Side Woodford County, Kentucky Gloria Mills Kentucky Heritage Commission Frankfort, Kentucky August 1978 JAN 8 1979 Photo 6 Interior view showing segmental arch opening of kitchen fireplace. NOV 20 1978