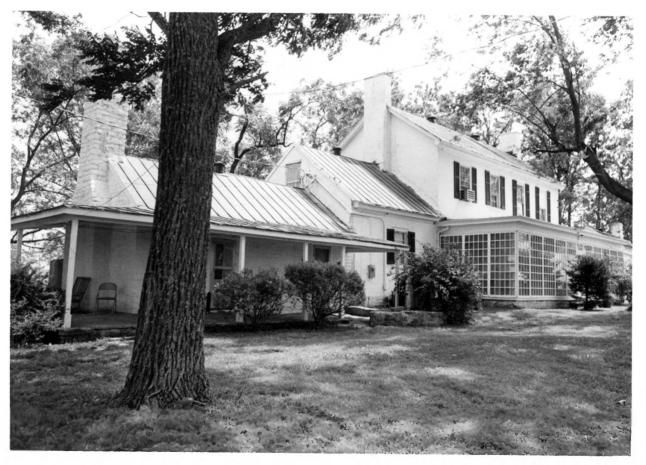

JAN 8 1979 Moss Side Woodford County, Kentucky Gloria Mills Kentucky Heritage Commission Frankfort, Kentucky August 1978 NOV 2 0 1978 Photo 1 Facade of Moss Side taken from southeast.

Moss Side Woodford County, Kentucky Gloria Mills Kentucky Heritage Commission Frankfort, Kentucky 2019/3 August 1978 AN 8 1979 Photo 2 View of Moss Side taken from northeast showing stone kitchen (at right).