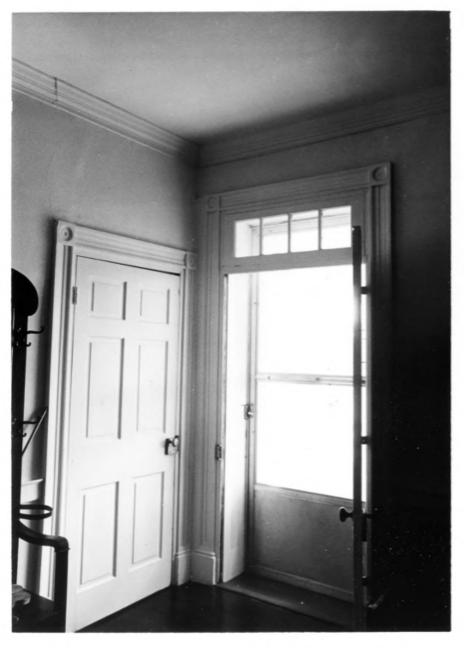

NUY 20 1978

NUV 20 1978 Moss Side Woodford County, Kentucky Gloria Mills Kentucky Heritage Commission Frankfort, Kentucky August 1978 JAN 8 1979 Photo 5 Interior showing reeded door, jamb and concentric circle corner blocks.