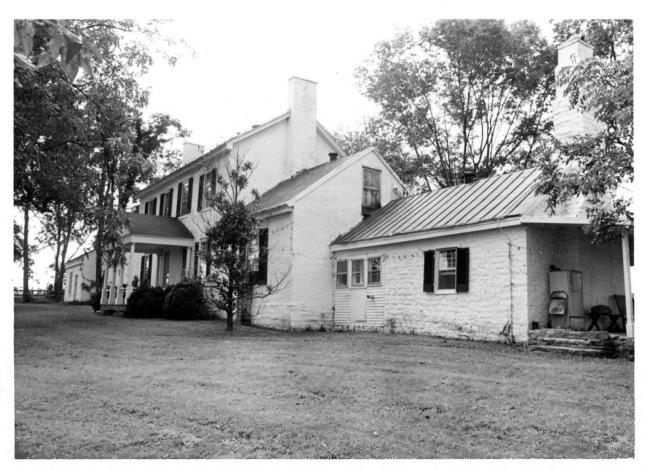

## Moss Side JAN 8 1979

- Woodford County, Kentucky Gloria Mills
- Kentucky Heritage Commission
- Frankfort, Kentucky
- August 1978 Nov 2 0 1978 Photo 3
- View of rear of Moss Side taken from northwest showing later porch