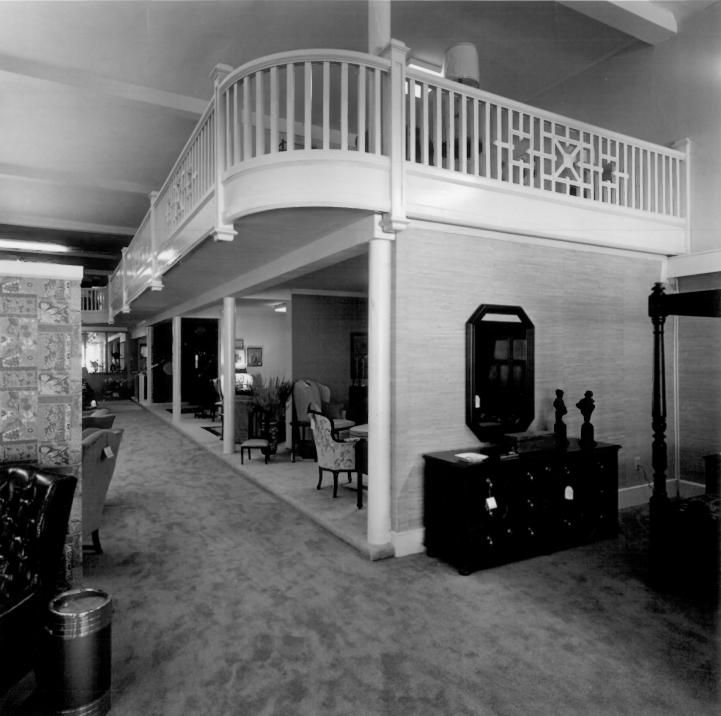

Photographer: James R. Lockhart /Negative filed: Georgia Department of Natural Resources Date: July, 1980 Description (5 of 6): First floor; photographer facing southeast.

Photographer: James R. Lockhart Negative filed: Georgia Department of Natural Resources Date: July, 1980 Description (6 of 6): First floor; photographer facing northeast.