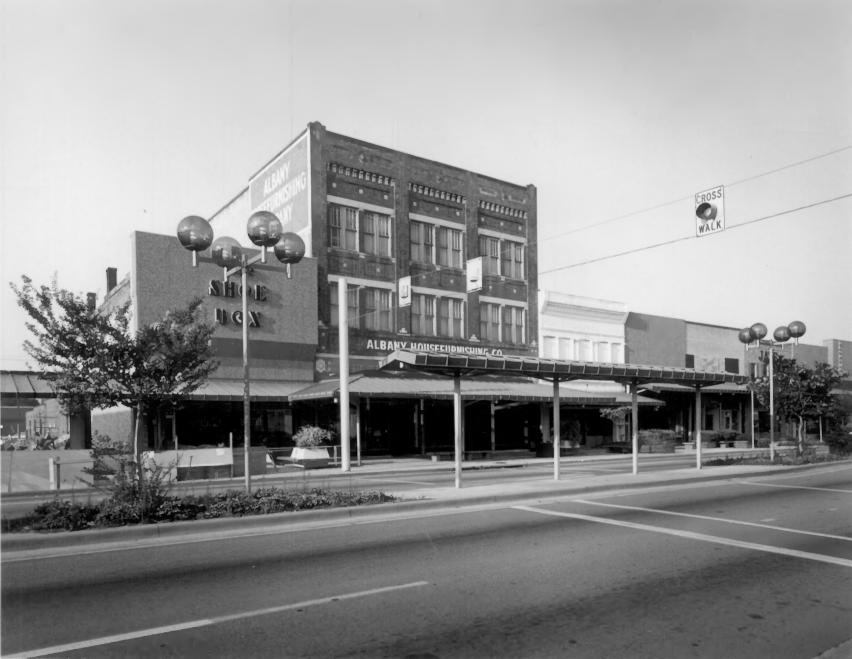

Photographer: James R. Lockhart Negative filed: Georgia Department of Natural Resources Date: July, 1980 Description (1 of 6): Front of building; photographer facing southeast.

Photographer: James R. Lockhart Negative filed: Georgia Department of Natural Resources Date: July, 1980 Description (2 of 6): Front of building; photographer facing southwest.