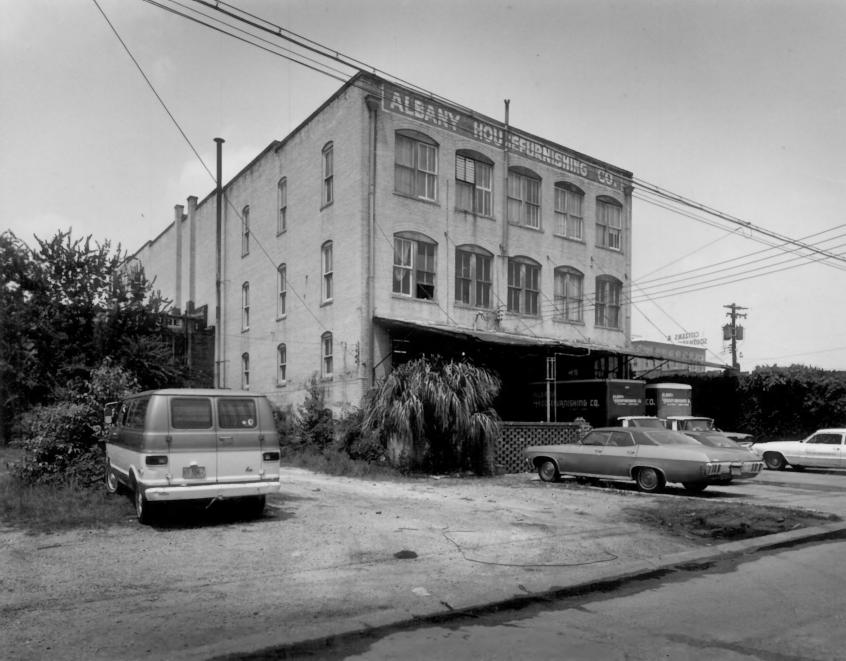

Photographer: James R. Lockhart Negative filed: Georgia Department of Natural Resources Date: July, 1980 Description (3 of 6): Rear of building; photographer facing northeast.

Photographer: James R. Lockhart Negative filed: Georgia Department of Natural Resources Date: July, 1980 Description (4 of 6): First floor; photographer facing south.