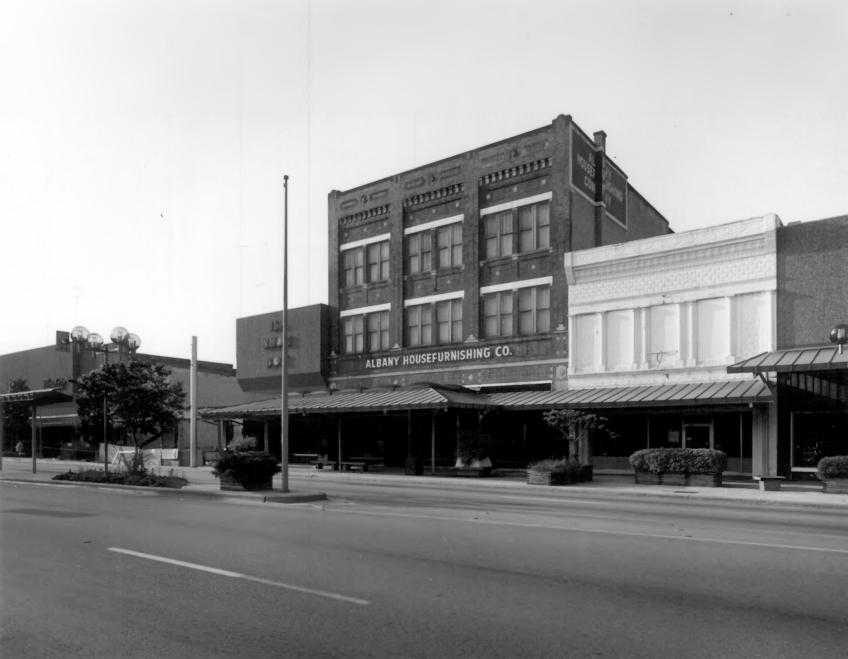

Photographer: James R. Lockhart Negative filed: Georgia Department of Natural Resources Date: July, 1980 Description (1 of 6): Front of building; photographer facing southeast.

Photographer: James R. Lockhart Negative filed: Georgia Department of Natural Resources Date: July, 1980 Description (2 of 6): Front of building; photographer facing southwest.