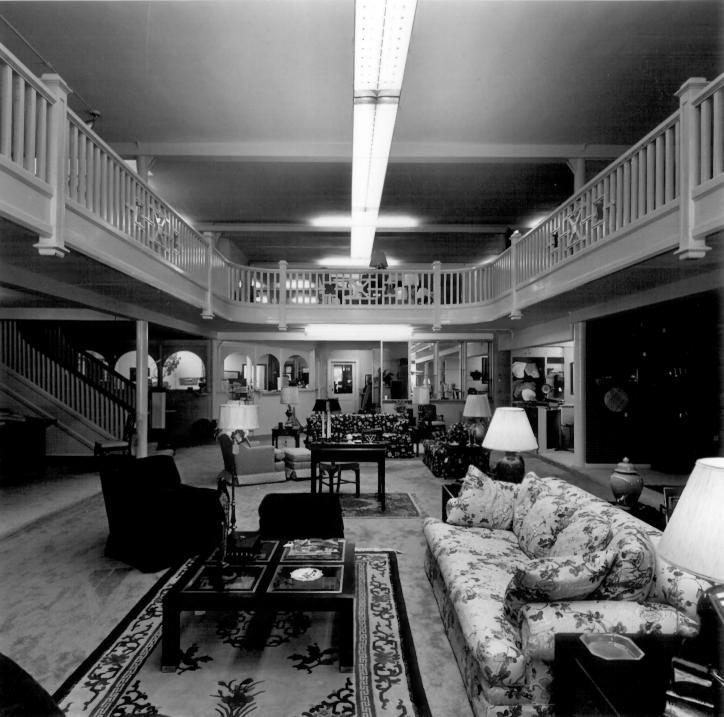

Photographer: James R. Lockhart Negative filed: Georgia Department of Natural Resources Date: July, 1980 Description (3 of 6): Rear of building; photographer facing northeast.

Photographer: James R. Lockhart Negative filed: Georgia Department of Natural Resources Date: July, 1980 Description (4 of 6): First floor; photographer facing south.

Photographer: James R. Lockhart /Negative filed: Georgia Department of Natural Resources Date: July, 1980 Description (5 of 6): First floor; photographer facing southeast.

Photographer: James R. Lockhart Negative filed: Georgia Department of Natural Resources Date: July, 1980 Description (6 of 6): First floor; photographer facing northeast.