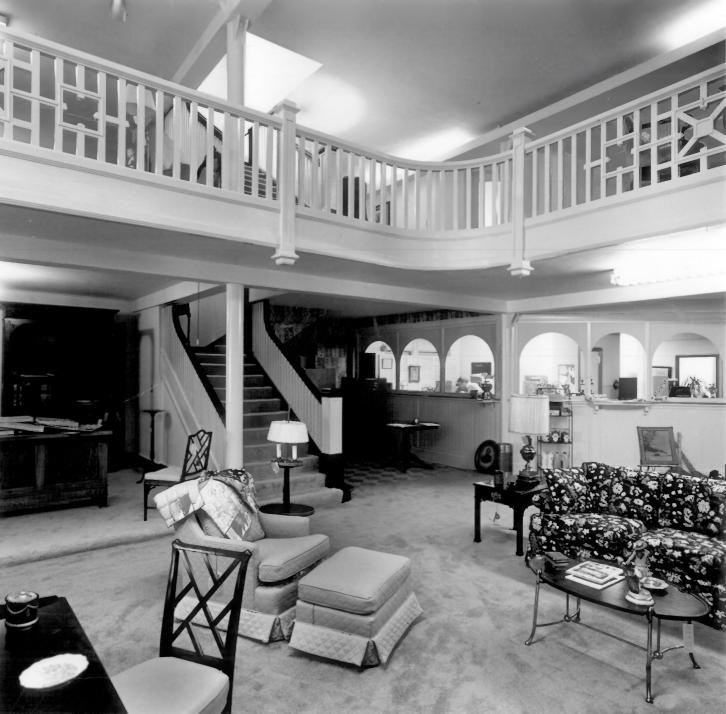

Photographer: James R. Lockhart /Negative filed: Georgia Department of Natural Resources Date: July, 1980 Description (5 of 6): First floor; photographer facing southeast.

Photographer: James R. Lockhart Negative filed: Georgia Department of Natural Resources Date: July, 1980 Description (6 of 6): First floor; photographer facing northeast.