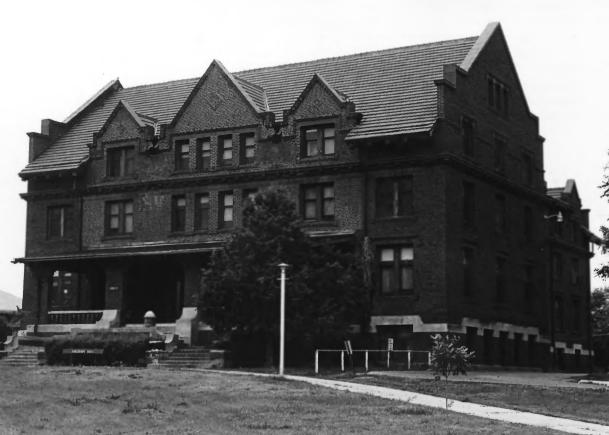

Kingsbury Hall, Building 4 Yankton College Historic District Yankton, South Dakota C. Torma 1980 Historical Preservation Center South And East Facades 5 Photo #3

Kingsbury Hall. Building 4 Yankton College Historic District Yankton, South Dakota C. Torma 1980 Historical Preservation Center North and West Facades Photo #4