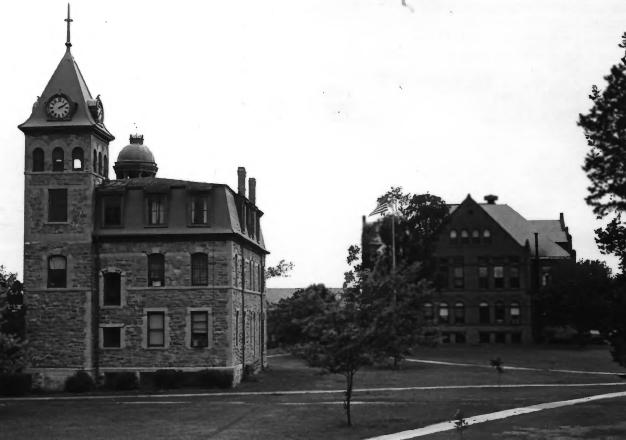

Kingsbury Hall, Building 4 Yankton College Historic District Yankton, South Dakota C. Torma 1980 Historical Preservation Center South And East Facades 5 Photo #3

Kingsbury Hall. Building 4 Yankton College Historic District Yankton, South Dakota C. Torma 1980 Historical Preservation Center North and West Facades Photo #4