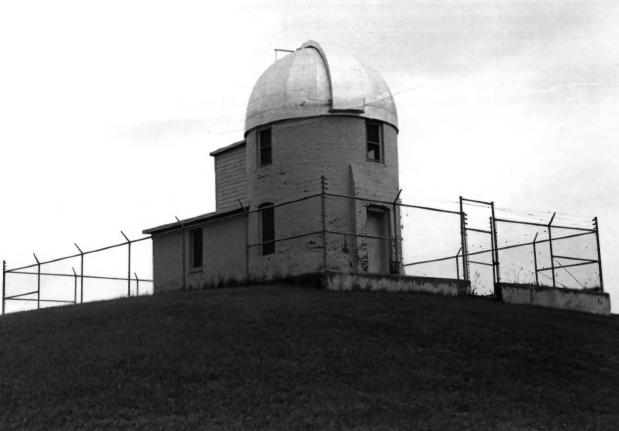

- South Facade
- Photo # 14

1982

<u>14₩</u> 5

- Observatory, Building 16 Yankton College Historic District Yankton, South DAkota C. Torma 1980 Historical Preservation Center
- North And West Facades

Look Hall, Building 17 Yankton College Historic District Yankton, South Dakota C. Torma 1980 Historical Preservation Center East Facade -HAN 5 Photo #16