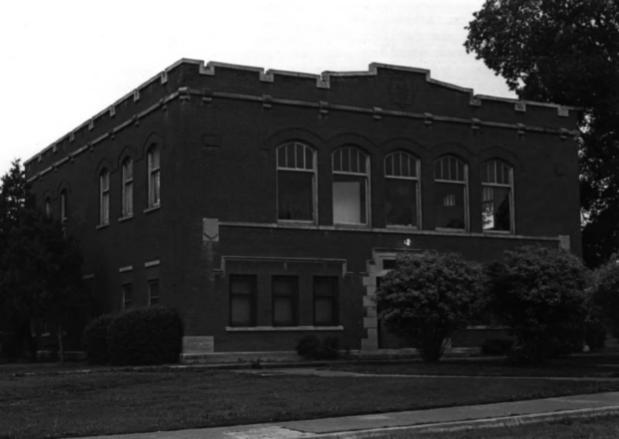

## Nash Gymnasium, Yankton College Historic District

- Yankton, South Dakota C. Torma
- 1980
- Historical Preservation Center West Facade Photo #1

Kingsbury Hall, Building 4, Yankton College Historic District Yankton, South Dakota C. Torma 1980 Historical Preservation Center South Facade Photo #2