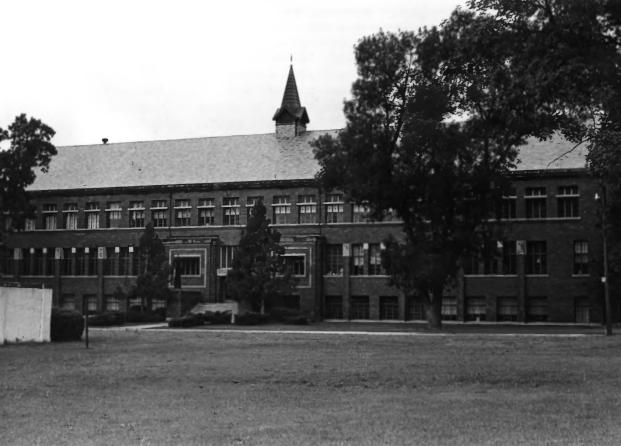

1922

Historical Preservation Center South Facade Photo #8

- Art Building, Building 10 Yankton College Historic District Yankton, South Dakota C. Torma
- 1980

Historical Preservation Center South and East Facades Photo #9