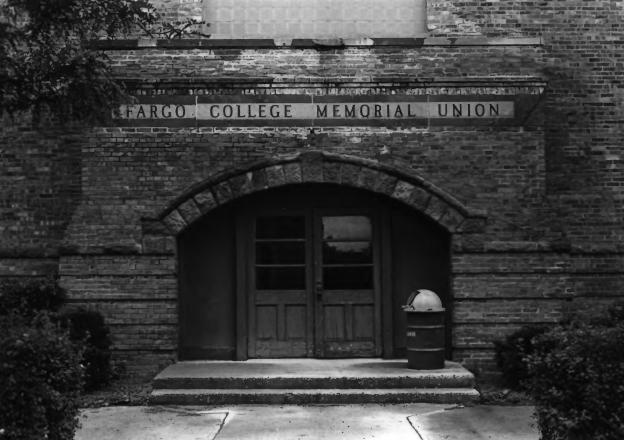

1982

Fargo Union, Building 6 Yankton College Historic District Yankton, South Dakota C. Torma 1980 Historical Preservation Center South Facade FER HAN 5 Photo #5

1982

- Fargo Union, Building 6 Yankton College Historic District Yankton, South Dakota C. Torma 1980
- 1300
- Historical Preservation Center Detail South Facade FEP Photo #6 SAN 5