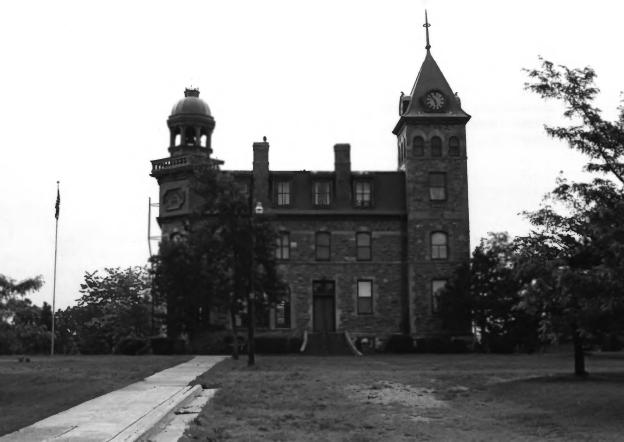

Kingsbury Hall, Building 4 Yankton College Historic District Yankton, South Dakota C. Torma 1980 Historical Preservation Center South And East Facades 5 Photo #3

Kingsbury Hall. Building 4 Yankton College Historic District Yankton, South Dakota C. Torma 1980 Historical Preservation Center North and West Facades Photo #4