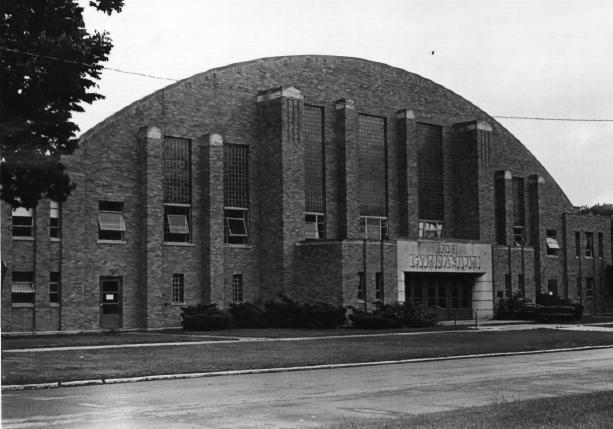

## Nash Gymnasium, Yankton College Historic District

- Yankton, South Dakota C. Torma
- 1980
- Historical Preservation Center West Facade Photo #1

Kingsbury Hall, Building 4, Yankton College Historic District Yankton, South Dakota C. Torma 1980 Historical Preservation Center South Facade Photo #2