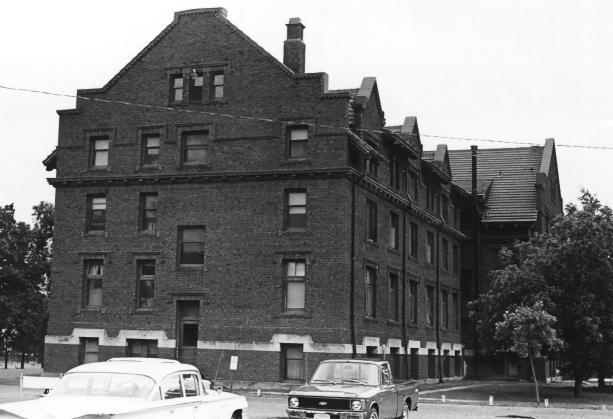

Kingsbury Hall, Building 4 Yankton College Historic District Yankton, South Dakota C. Torma 1980 Historical Preservation Center South And East Facades 5 Photo #3

Kingsbury Hall. Building 4 Yankton College Historic District Yankton, South Dakota C. Torma 1980 Historical Preservation Center North and West Facades Photo #4