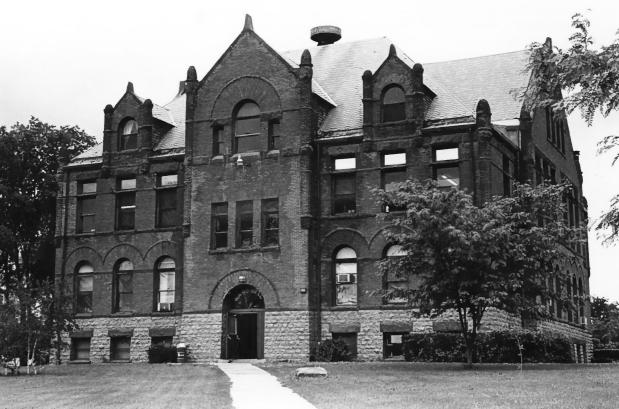

## Nash Gymnasium, Yankton College Historic District

- Yankton, South Dakota C. Torma
- 1980
- Historical Preservation Center West Facade Photo #1

Kingsbury Hall, Building 4, Yankton College Historic District Yankton, South Dakota C. Torma 1980 Historical Preservation Center South Facade Photo #2

Kingsbury Hall, Building 4 Yankton College Historic District Yankton, South Dakota C. Torma 1980 Historical Preservation Center South And East Facades 5 Photo #3

Kingsbury Hall. Building 4 Yankton College Historic District Yankton, South Dakota C. Torma 1980 Historical Preservation Center North and West Facades Photo #4