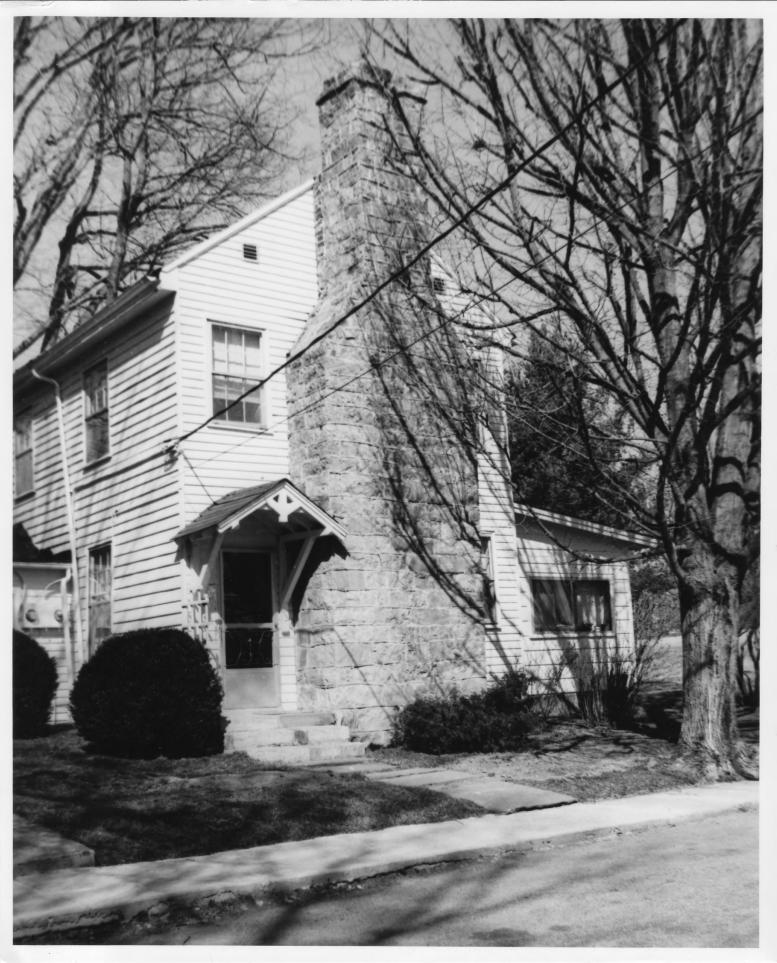

Side (South) and Front (West) elevations

DIRECTION OF PHOTO:

Looking N.E. Photo 2 of 5

PROPERTY NAME General John chols House LOCATION: Corner of Elmwood and Second St. North UNION, MONROE CO., W.YA.

PHOTO CREDIT: Haskall Shumate
DATE OF PHOTO: February 1985
NEGATIVE FILED AT DEPT. OF CULTURE & HISTORY, HISTORIC PRESERVATION UNIT,
THE CULTURAL CENTER, CAPITOL COMPLEX, CHARLESTON, WV 25305
DESCRIPTION OF PHOTO:

Detail of dependency
DIRECTION OF PHOTO
Looking N.W.

Photo 3 of 5

PROPERTY NAME General Echols House LOCATION: Corner of Elmwood and Second St. North

UNION , MONROE CO., W. VA .

PHOTO CREDIT: Haskall Shumate