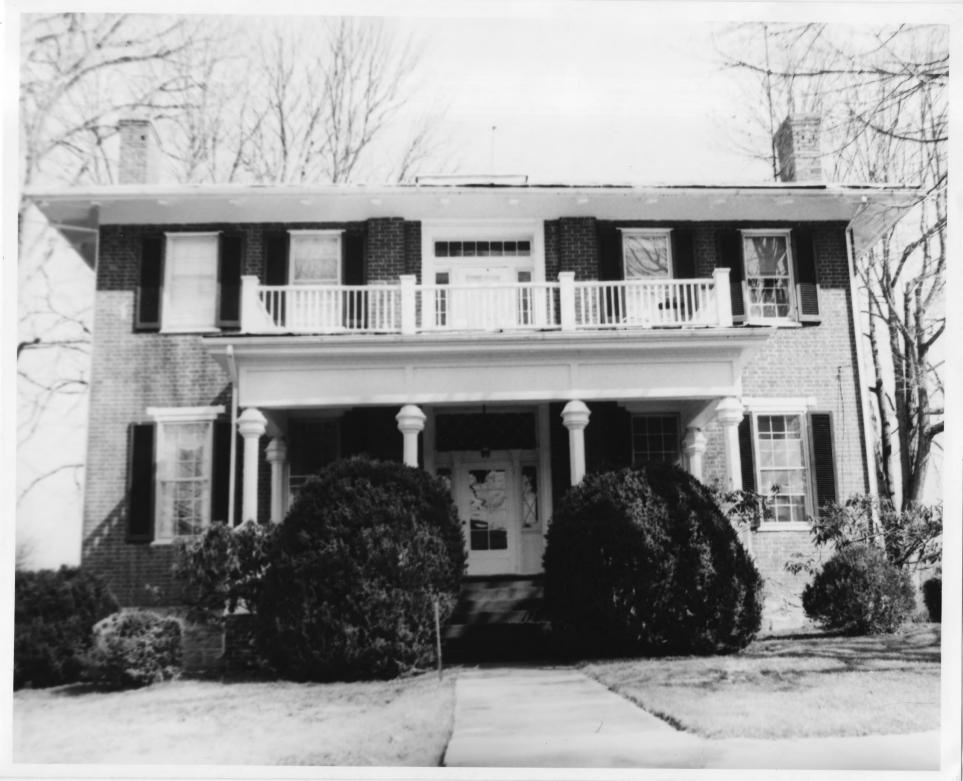

PROPERTY NAME General John Echols House LOCATION Corner of Elmwood and Second St. North Union, Monree Co. IWWA.

PHOTO CREDIT: Haskall Shumate

DATE OF PHOTO: February 1985

NEGATIVE FILED AT: DEPT. OF CULTURE & HISTORY, HISTORIC PRESERVATION UNIT,

THE CULTURAL CENTER, CAPITOL COMPLEX, CHARLESTON, WV. 25305

DESCRIPTION OF PHOTO:

Front (West) elevation

DIRECTION OF PHOTO: Looking East

Photo 1 of 5

PROPERTY NAME: General John Echols House LOCATION: Corner of Elmwood and Second St. North UNION, MONROE CO., W.VA.