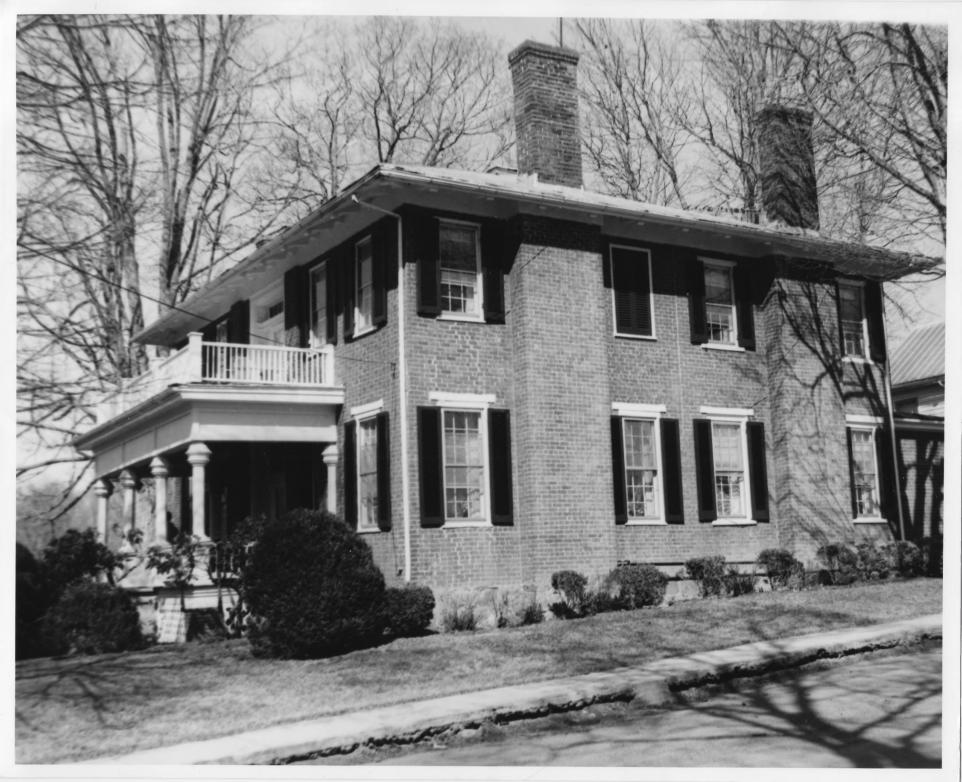

PHOTO CREDIT: Haskall Shumate

DATE OF PHOTO: February 1985

NEGATIVE FILED AT: DEPT. OF CULTURE & HISTORY, HISTORIC PRESERVATION UNIT,

THE CULTURAL CENTER, CAPITOL COMPLEX, CHARLESTON, WV 25305

DESCRIPTION OF PHOTO:

Side (South) and Front (West) elevations

DIRECTION OF PHOTO:

Looking N.E. Photo 2 of 5

PROPERTY NAME General John chols House LOCATION: Corner of Elmwood and Second St. North UNION, MONROE CO., W.YA.

PHOTO CREDIT: Haskall Shumate
DATE OF PHOTO: February 1985
NEGATIVE FILED AT DEPT. OF CULTURE & HISTORY, HISTORIC PRESERVATION UNIT,
THE CULTURAL CENTER, CAPITOL COMPLEX, CHARLESTON, WV 25305
DESCRIPTION OF PHOTO: