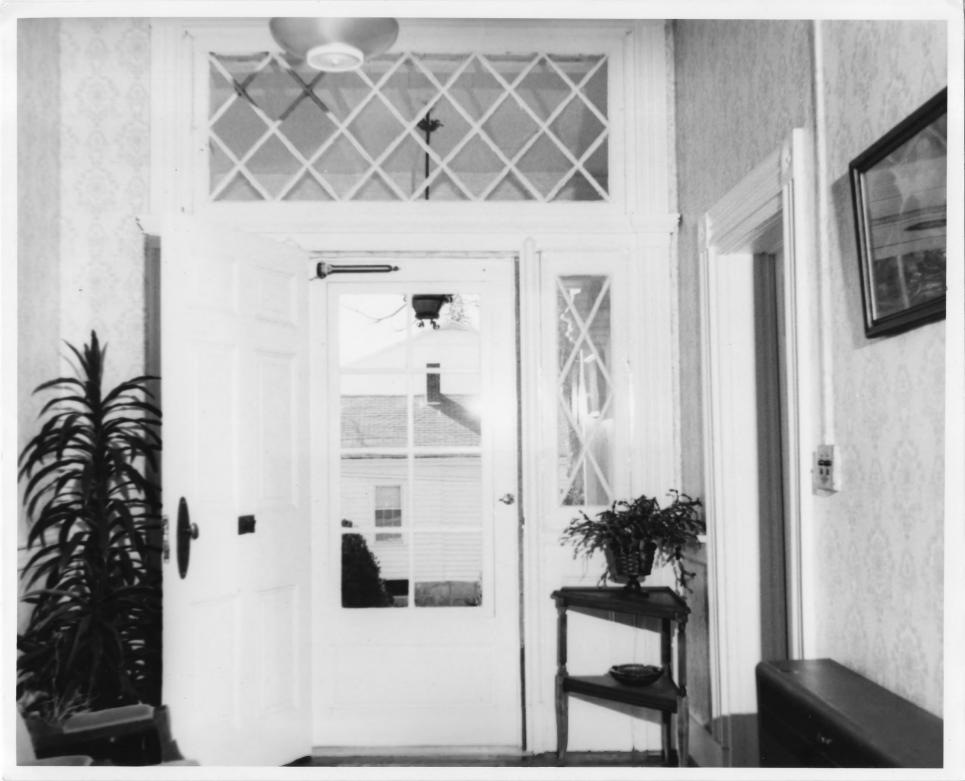

DATE OF PHOTO: February 1985

NEGATIVE FILED AT DEPT OF CULTURE & HISTORY, HISTORIC PRESERVATION UNIT,

THE CULTURAL CENTER, CAPITOL COMPLEX, CHARLESTON, WV 25305

DESCRIPTION OF PHOTO:

Interior front entrance detail DIRECTION OF PHOTO.
Photo 4 of 5