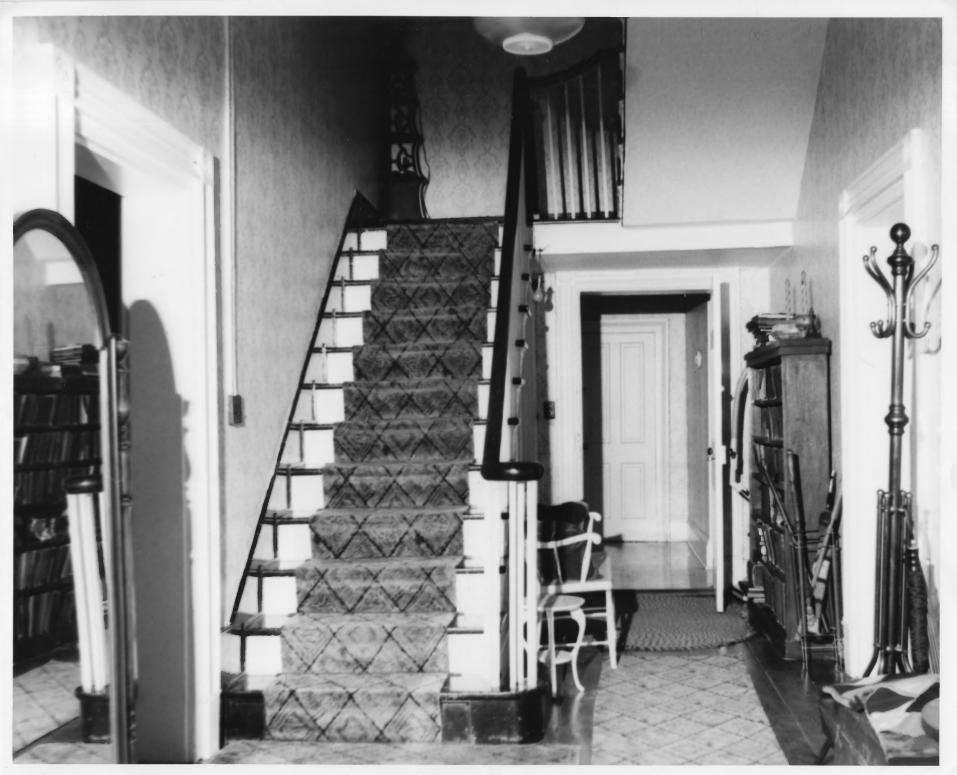

PROPERTY NAME: General Echols House LOCATION: Corner of Elmwood and Second St.

North, UNION, MONROF CO., W.V.

PHOTO CREDIT: Haskall Shumate

DATE OF PHOTO: February 1985

NEGATIVE FILED AT: DEPT. OF CULTURE & HISTORY, HISTORIC PRESERVATION UNIT.

THE CULTURAL CENTER, CAPITOL COMPLEX, CHARLESTON, WV 25305

DESCRIPTION OF PHOTO:

First Floor Stairhall

DIRECTION OF PHOTO:

Photo 5 of 5