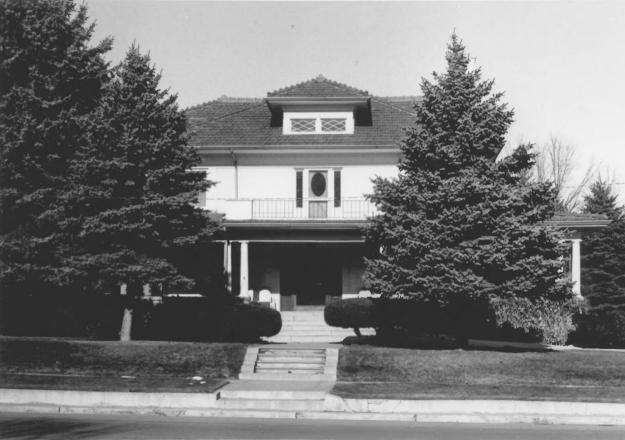

1203 Third, Blackwell House West Side Historic District Longmont, Boulder County, Colorado Ellen Ittelson, photographer August 1986 negative at City of Longmont view to southwest photo 17/19