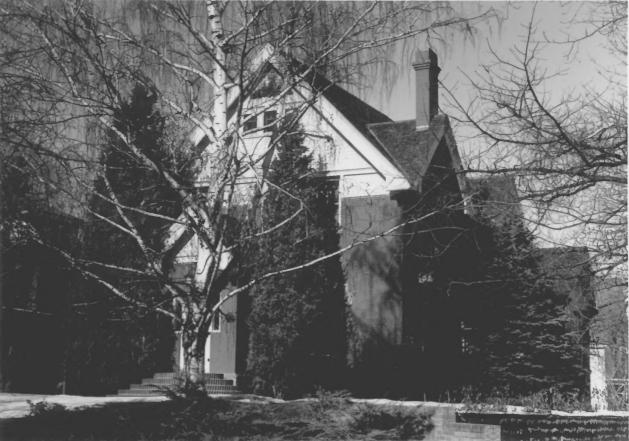

photo 13/13 19

902 Fifth, Church House West Side Historic District Longmont, Boulder County, Colorado Ellen Ittelson, photographer August 1986 negative at City of Longmont view to west northwest photo 14/19