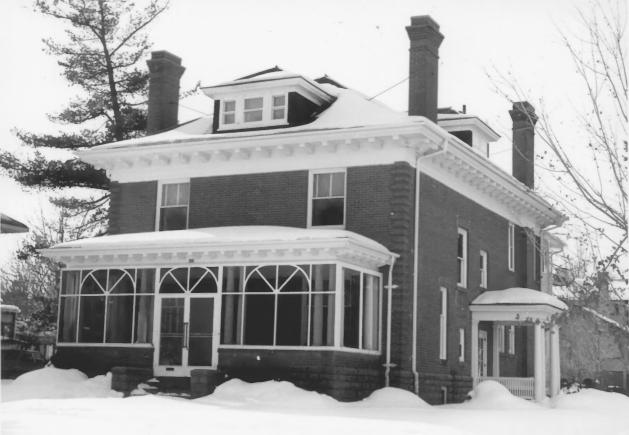

Emerson Buckingham Bank, West Side Historic District 1120 Third Ave. Longmont, Boulder County, Colorado Allyn Feinberg, photographer January, 1986 negative at City of Longmont, Civic Center, Longmont,, CO 80501 view to the north photo 9/13/19