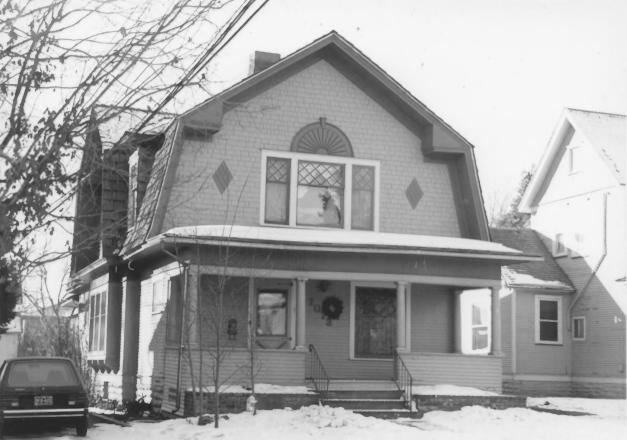

photo 13/13 19

902 Fifth, Church House West Side Historic District Longmont, Boulder County, Colorado Ellen Ittelson, photographer August 1986 negative at City of Longmont view to west northwest photo 14/19