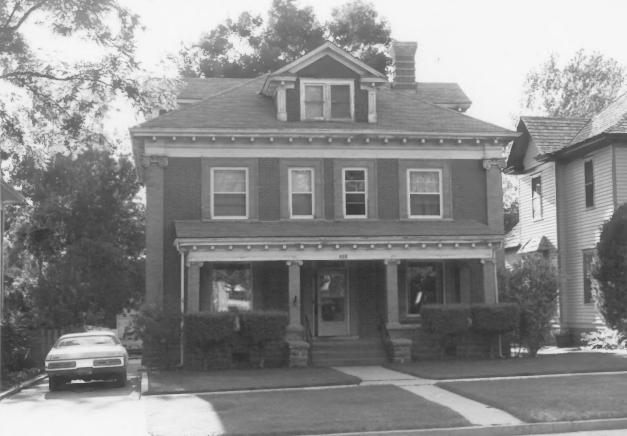

## 1206 Third

- West Side Historic District
- Longmont, Boulder County, Colorado
- Ellen Ittelson, photographer
- August 1986
- negative at City of Longmont
- view to northwest
- photo 18/19

1210 Third West Side Historic District Longmont, Boulder County, Colorado Ellen Ittelson, photographer August 1986 negative at City of Longmont view to north photo 19/19