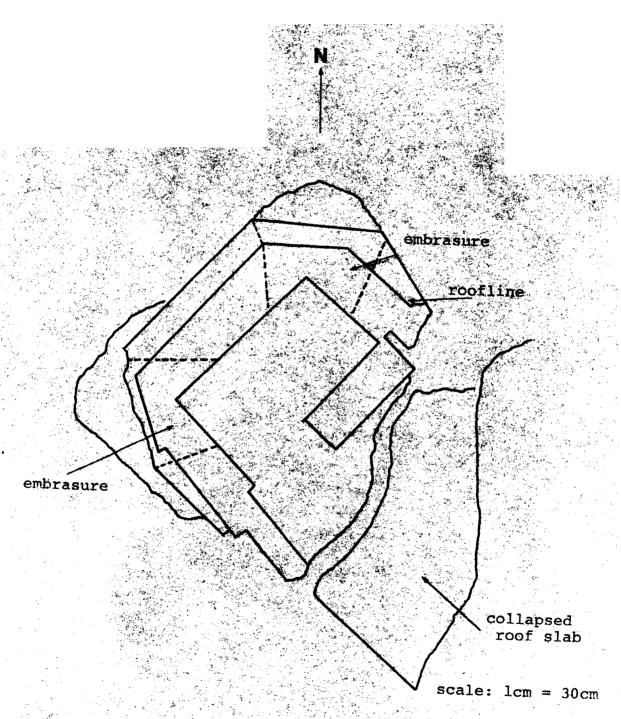

\_\_\_\_\_\_

While the overall shape of the structure is rectangular, the exterior profile is pyramidal. The walls of the structure are stepped, becoming narrower toward the top. The wall facing the beach is .60m thick and has two gun slits, one in each corner. The embrasures, which measure .20m by .90m, have views of both the north and west portions of the lagoon and reef of Tumon Bay. The walls narrow to a thickness of about .30m toward the inland side. It appears that the entrance would have been at the back of the structure. The flat roof is .80m thick. It is difficult to determine whether the interior wall is standing in place. Much of the exterior concrete, particularly the rooftop, has a rough finish. This may have been an attempt to camouflage the structure by making it resemble a rock outcrop.

Plan view
Naton Beach Pillbox, Tumon Bay, Guam