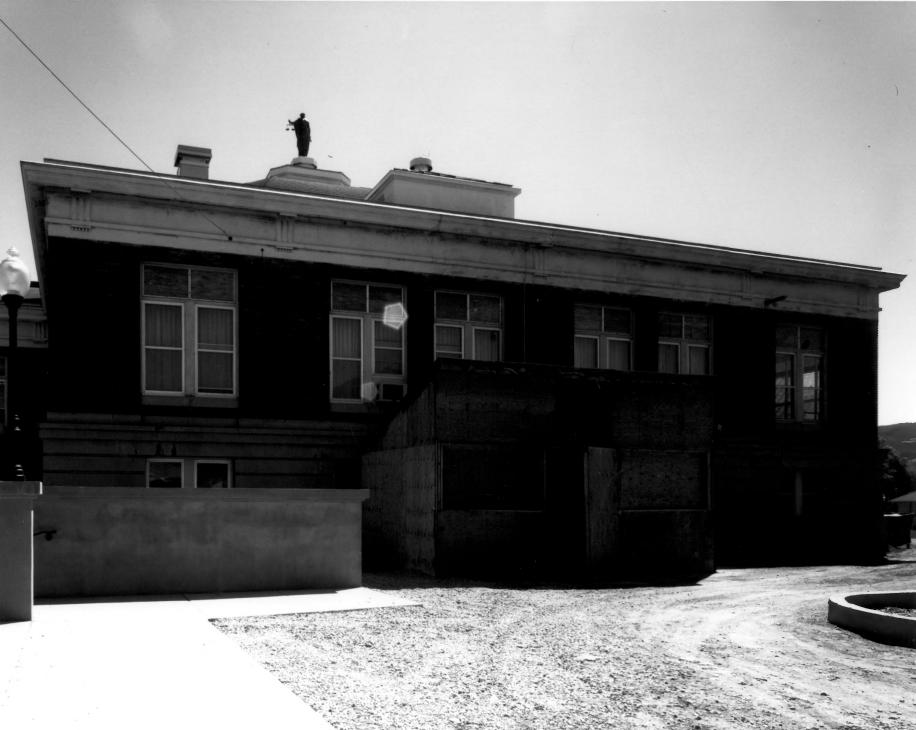

Lincoln County Courthouse Kemmerer, Wyoming Lincoln County View is south facade Photographer: Richard Collier May, 1984

Lincoln County Courthouse Kemmerer, Wyoming Lincoln County View is back facade-west facade Photographer: Richard Collier May, 1984