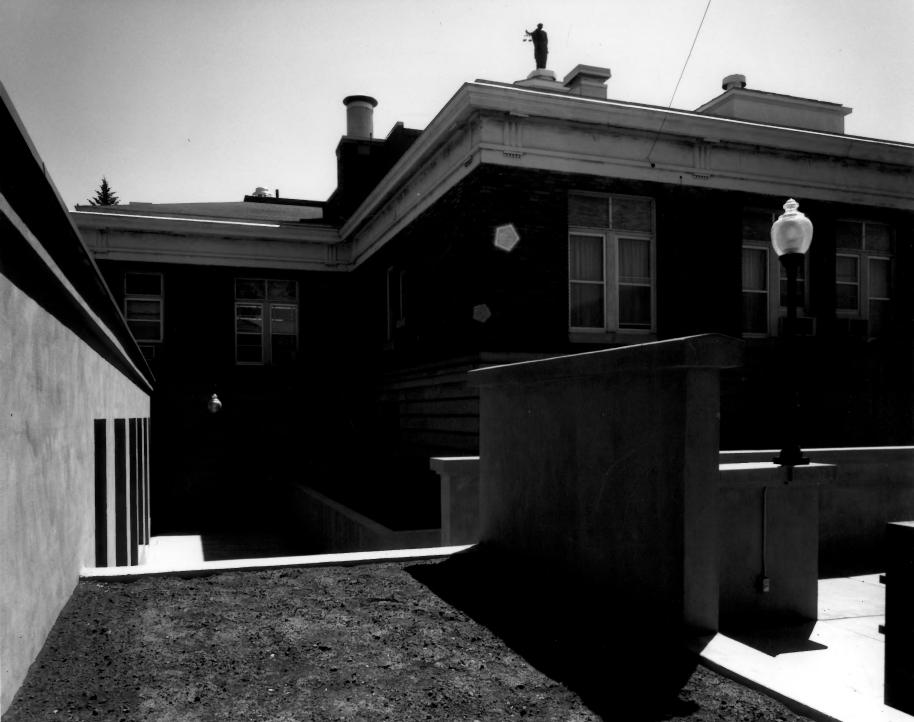

Lincoln County Courthouse Kemmerer, Wyoming Lincoln County View is north facade Photographer: Richard Collier May, 1984

Lincoln County Courthouse Kemmerer, Wyoming Lincoln County View is north facade Photographer: Richard Collier May, 1984