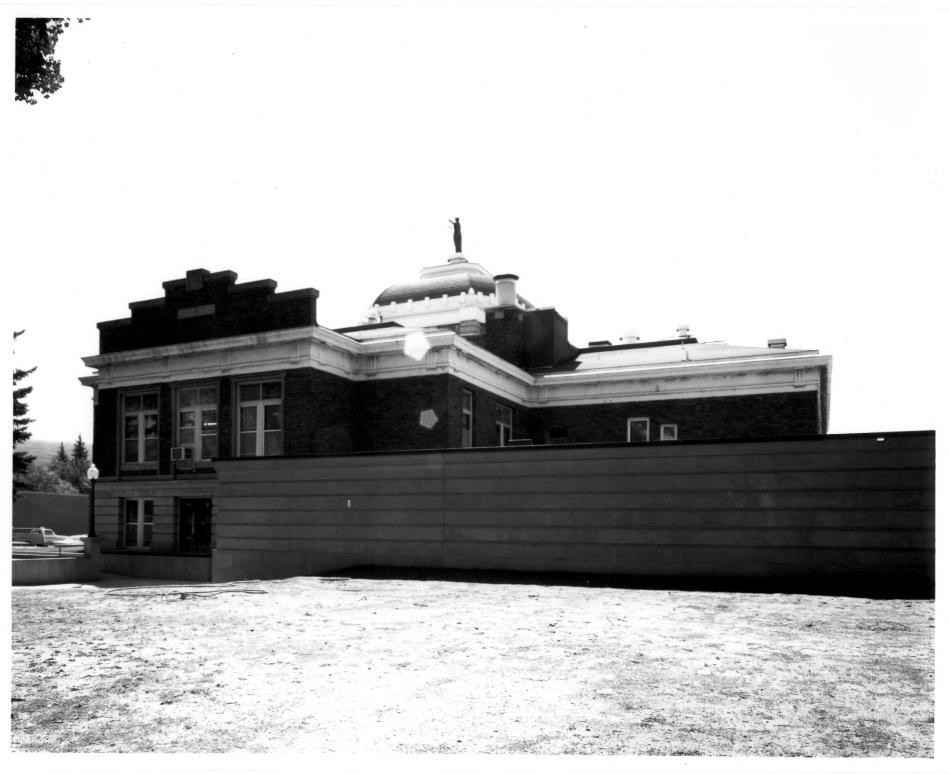

Lincoln County Courthouse Kemmerer, WY Lincoln County View is west facade Photographer: Richard Collier May, 1984

Lincoln County Courthouse Kemmerer, WY Lincoln County View is of the interior Photographer: Richard Collier May, 1984