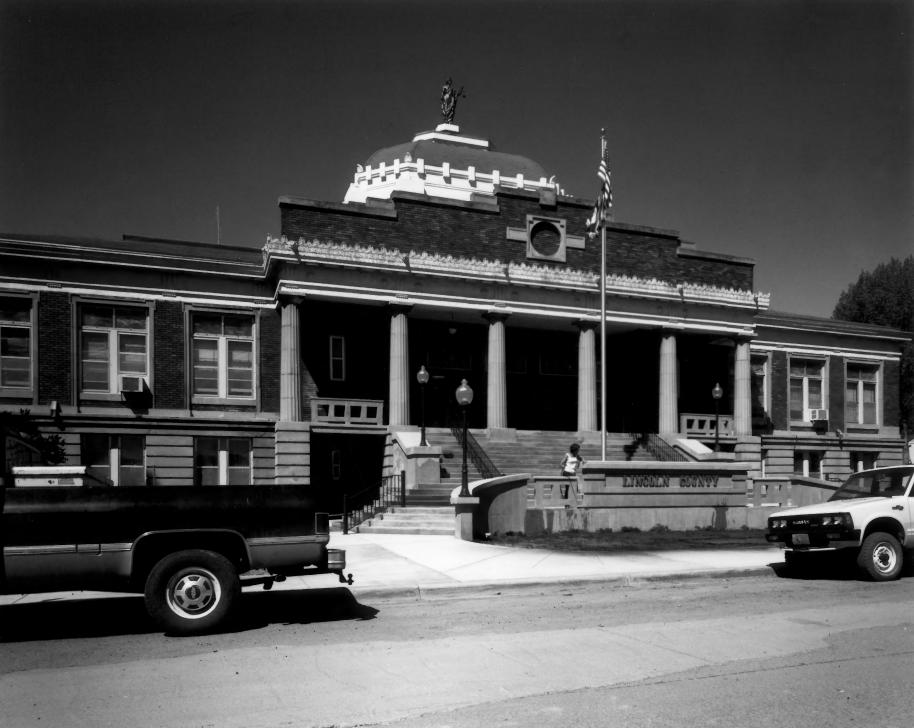

Lincoln County Courthouse Kemmerer, Wyoming Lincoln County View is north facade Photographer: Richard Collier May, 1984

Lincoln County Courthouse Kemmerer, Wyoming Lincoln County View is north facade Photographer: Richard Collier May, 1984