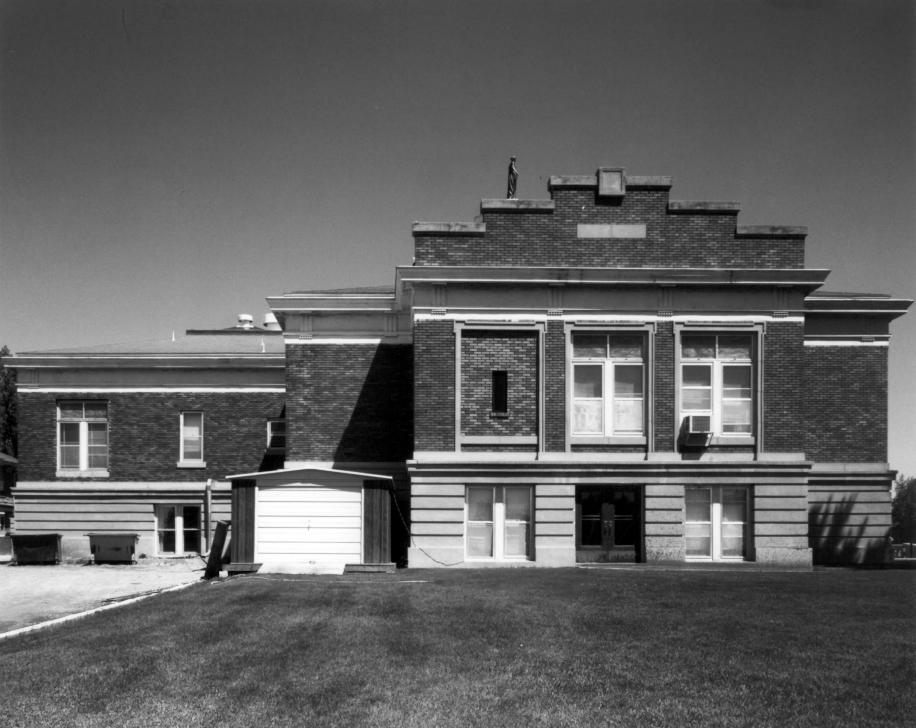

Lincoln County Courthouse Kemmerer, Wyoming Lincoln County View is primary facade-east facade Photographer: Richard Collier May, 1984

Lincoln County Courthouse Kemmerer, WY Lincoln County View is east facade Photographer: Richard Collier May, 1984