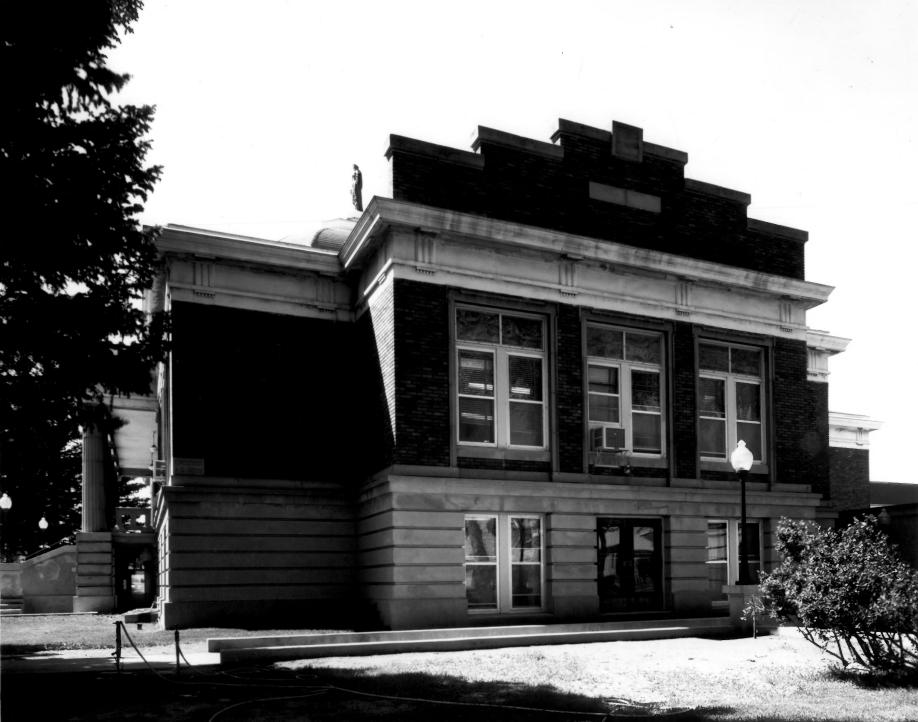

Lincoln County Courthouse Kemmerer, Wyoming Lincoln County View is south facade Photographer: Richard Collier May, 1984

Lincoln County Courthouse Kemmerer, Wyoming Lincoln County View is back facade-west facade Photographer: Richard Collier May, 1984