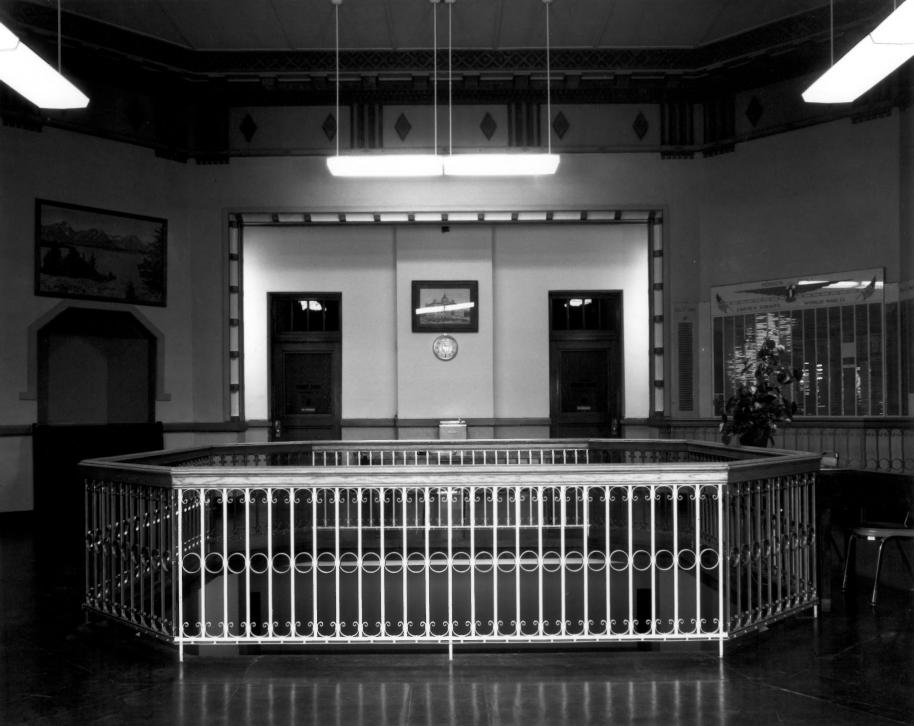

Lincoln County Courthouse Kemmerer, WY Lincoln County View is west facade Photographer: Richard Collier May, 1984

Lincoln County Courthouse Kemmerer, WY Lincoln County View is of the interior Photographer: Richard Collier May, 1984