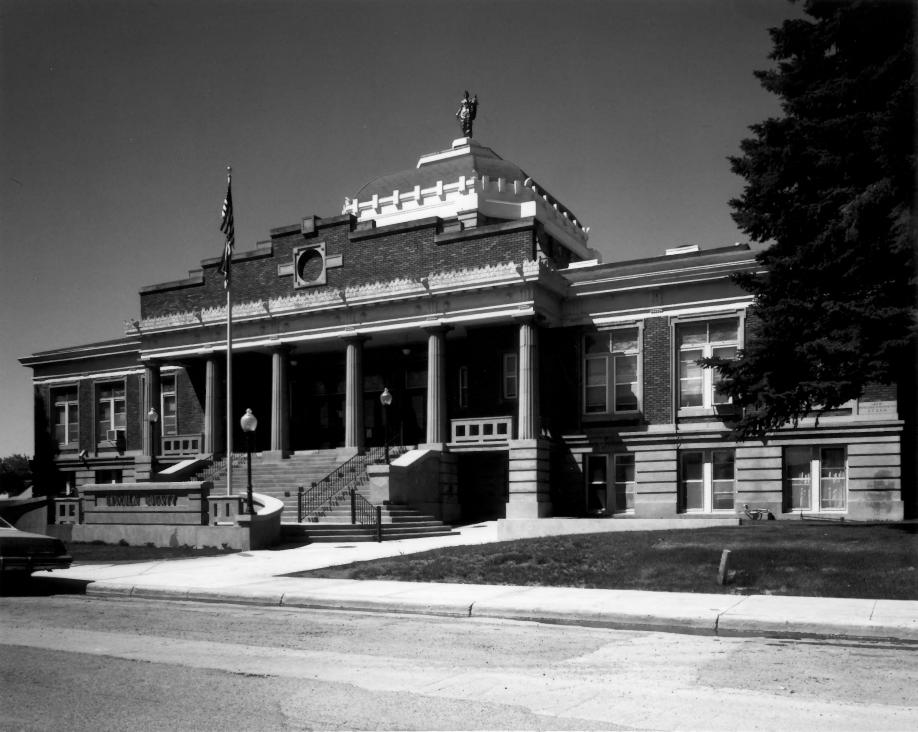

Lincoln County Courthouse Kemmerer, Wyoming Lincoln County View is primary facade-east facade Photographer: Richard Collier May, 1984

Lincoln County Courthouse Kemmerer, WY Lincoln County View is east facade Photographer: Richard Collier May, 1984