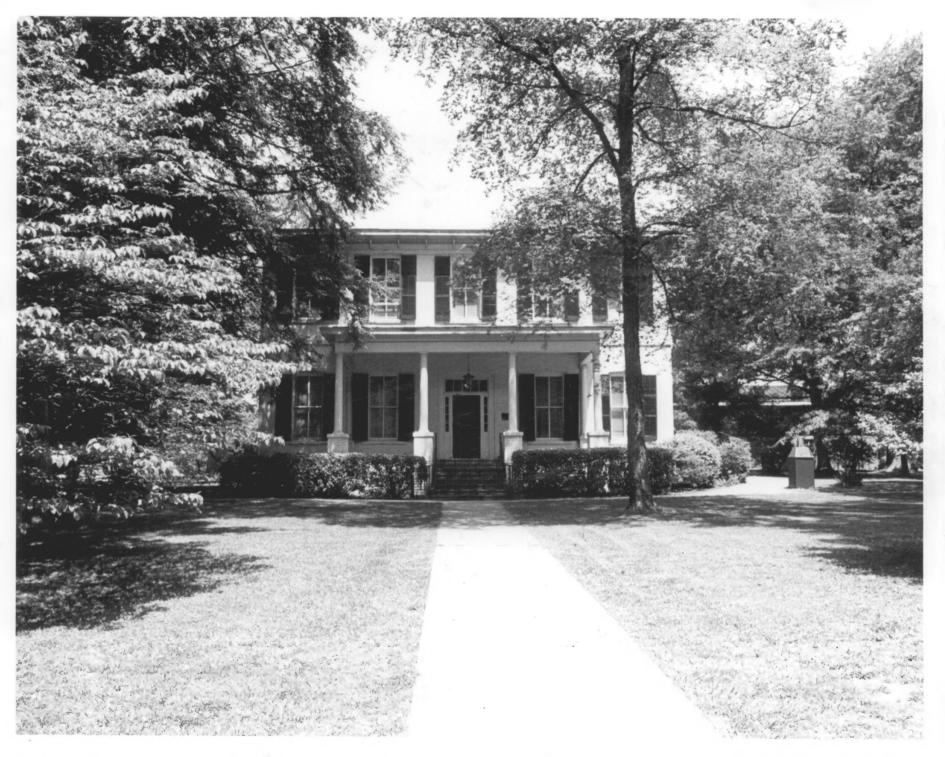

## NATIONAL REGISTER OF HISTORIC PLACES

South Carolina COUNTY Spartanburg

☆ U.S. GOVERNMENT PRINTING OFFICE: 1973-729-152/1446 III - I

|     | PROPERTY PHOTOGRAPH FORM                                  | FOR NPS USE ONLYENTRY NUMBER DATE |     |  |
|-----|-----------------------------------------------------------|-----------------------------------|-----|--|
| 2   | (Type all entries - attach to or enclose with photograph) |                                   |     |  |
|     | (1) po an outros anada to a onotoso with photography      | DEC 2.7 1974                      |     |  |
| _   | 1. NAME                                                   |                                   |     |  |
| )   | common: Wofford College Historic District                 |                                   |     |  |
|     | AND/OR HISTORIC:                                          |                                   |     |  |
| -   | 2. LOCATION                                               |                                   |     |  |
| ً ر | STREET AND NUMBER:                                        |                                   |     |  |
|     | Wofford College                                           |                                   |     |  |
| •   | CITY OR TOWN:                                             |                                   |     |  |
| <   | Spartanburg                                               |                                   |     |  |
| -   | STATE: CODE COUNTY:                                       |                                   |     |  |
| n . | South Carolina 045 Spa                                    | rtanburg                          | 087 |  |
| z   | 3. PHOTO REFERENCE                                        |                                   |     |  |
| _   | Рното сверит: William H. Brabham                          | 601111                            |     |  |
|     | DATE OF PHOTO: 1974                                       |                                   |     |  |
| 4   | NEGATIVE FILED AT:                                        | RECEIVED                          |     |  |
| ш,  | S. C. Department of Archives and History                  | DO TOTIVE!                        |     |  |
| ,   | 4. IDENTIFICATION                                         | 0 00/2                            |     |  |
| •   | DESCRIBE VIEW, DIRECTION, ETC.                            | OCI 2<br>NATIONAL<br>REGISTER     |     |  |
|     | Snyder H∂use (administration)                             | RECIONAL E                        |     |  |
|     |                                                           | STER A                            |     |  |
|     |                                                           | Ya A                              |     |  |
|     |                                                           |                                   |     |  |