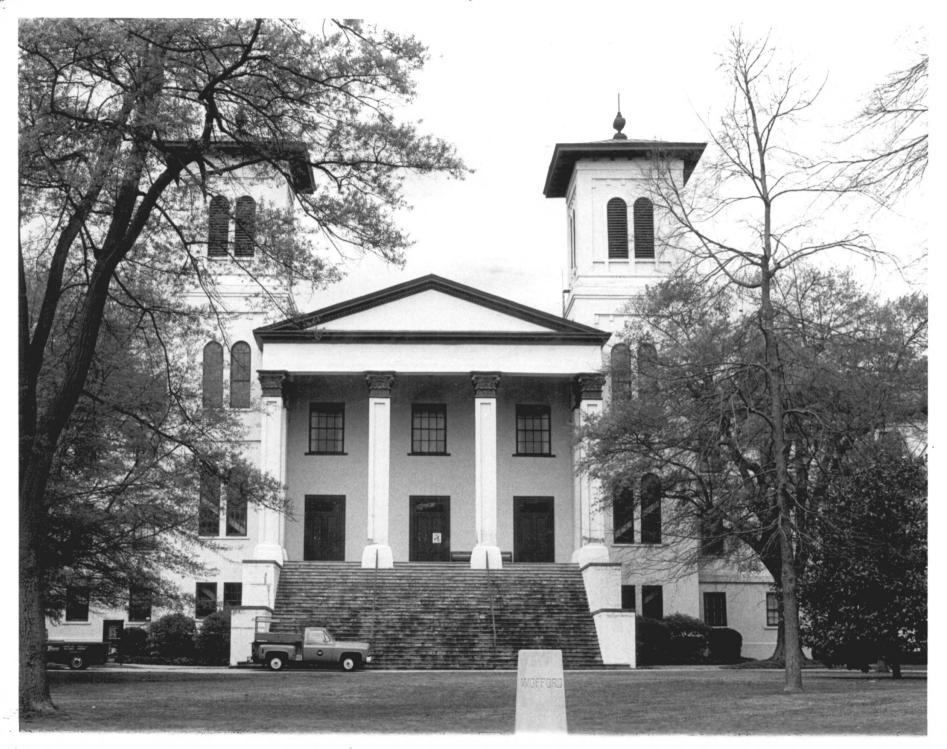

| Processors | *************************************** |                              |          |                  | DFC 2 ( 19/4         |        |
|------------|-----------------------------------------|------------------------------|----------|------------------|----------------------|--------|
|            | AME                                     | 5000                         |          |                  |                      |        |
|            | COMMON:                                 | Wofford College Historic Dis | trict    |                  |                      |        |
|            | AND/OR H                                | STORIC:                      |          |                  |                      |        |
| 2, 1       | OCATION                                 |                              |          |                  |                      |        |
|            | STREET A                                | ND NUMBER:                   |          |                  |                      |        |
|            |                                         | Wofford College              |          |                  |                      |        |
|            | CITY OR T                               |                              |          |                  |                      |        |
|            |                                         | Spartanburg                  |          |                  |                      |        |
|            | STATE:                                  |                              | CODE COU | NTY:             |                      | CODE   |
|            |                                         | South Carolina               | 045      | Spartanl         | burg                 | 087    |
| 9          | HOTO RE                                 | FERENCE                      |          |                  |                      |        |
|            | РНОТО CR                                | выт: William H. Brabham      |          |                  | 0011111              |        |
|            | DATE OF F                               | рното: 1974                  |          |                  | XVIII A              | *      |
|            | NEGATIVE                                | FILED AT:                    |          | /~               | RECEIVED             | 51     |
|            |                                         | S. C. Department of Archives | and Hist | ory $\leftarrow$ | OCT 2                | 132    |
|            | DENTIFIC                                |                              |          | 6                | 1974                 | -      |
|            | DESCRIBI                                | E VIEW, DIRECTION, ETC.      |          | .                | NATIO                | prime. |
|            |                                         | Front elevation - Main Build | ing      |                  | NATIONAL<br>REGISTER | H      |
|            |                                         |                              | 3        | /0               | LGISTER              | 160    |
|            |                                         |                              |          | \                | (B)                  |        |
|            | ,                                       |                              |          |                  | 0/121119             |        |
|            | #                                       | 1 9 9                        |          |                  | man 1                |        |
|            | _                                       |                              |          |                  |                      |        |