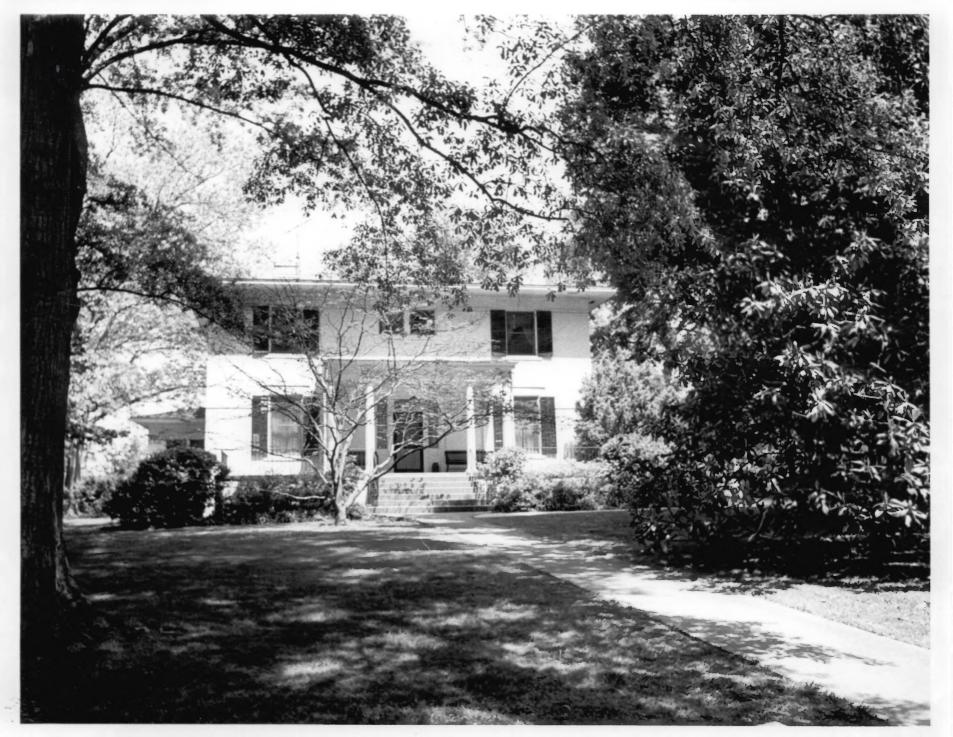

|                                      |              | DFC.2 7 1974 |      |
|--------------------------------------|--------------|--------------|------|
| 1. NAME:                             |              |              |      |
| common: Wofford College Historic Dis | trict        | ·            |      |
| AND/OR HISTORIC:                     | 5            |              |      |
| 2. LOCATION                          |              |              |      |
| STREET AND NUMBER:                   | *            |              |      |
| Wofford College                      |              |              |      |
| CITY OR TOWN:                        |              |              |      |
| Spartanburg                          |              |              |      |
| STATE:                               | CODE COUNTY: |              | CODE |
| South Carolina                       | 045 Spai     | rtanburg     | 087  |
| 3. PHOTO REFERENCE                   |              |              |      |
| рното сверит: William H. Brabham     |              | 12111        |      |
| DATE OF PHOTO: 1974                  |              | Dr. A        |      |
| NEGATIVE FILED AT:                   |              | POSTELEIVEN  | 1.7  |
| S. C. Department of Archives         | and History  | OCT 2        |      |
| 4. IDENTIFICATION                    |              | 924          |      |
| DESCRIBE VIEW, DIRECTION, ETC.       |              | WATIONA.     | 11   |
| Rear elevation - Old Main            |              | REGIST       | ~/   |
|                                      |              | Ya.          | 1    |
|                                      |              | TITO         | /    |
|                                      |              | 1.5          |      |
| # 0 1 7                              |              |              |      |