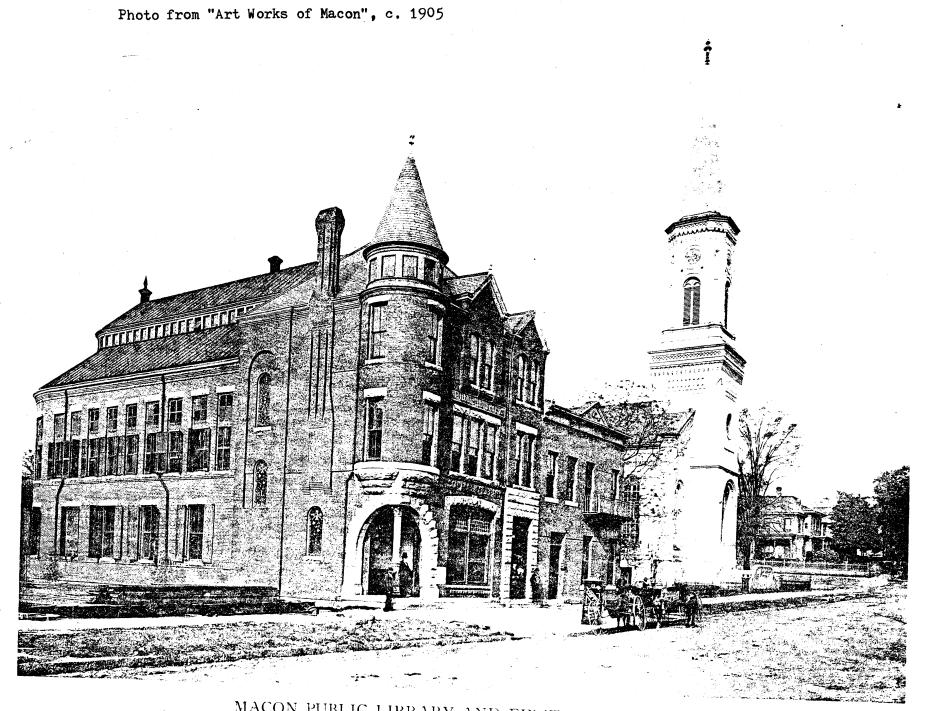

|                      |
|                                                                                | mun                                                                             |                      |
| h l i n                                                                        | Reeper our ne ivational Register                                                | 1                    |
| Date act 2, 1973                                                               | Date 11-24-73                                                                   | ļ                    |
|                                                                                | GPO 931-89                                                                      | Ļ                    |

·....



MACON PUBLIC LIBRARY AND FIRST PRESBYTERIAN CHURCH.

| (Type all entries - attach to or enclose with photograph)   ENTRY NUMBER     NOV 9.6   NOV 9.6     I. NAME   COMMON: Guy White Building     COMMON: Guy White Building   COMMON: Old Macon Library     PRECENTED   PRECENTED     I. LOCATION   STREET AND NUMBER:     GEOGRIA   G52-62 Mulberry Street     CITY OR TOWN:   Macon     STATE:   Georgia     Georgia   II     STATE:   Georgia     PHOTO REFERENCE     OL DENTIFICATION     DESCRIB