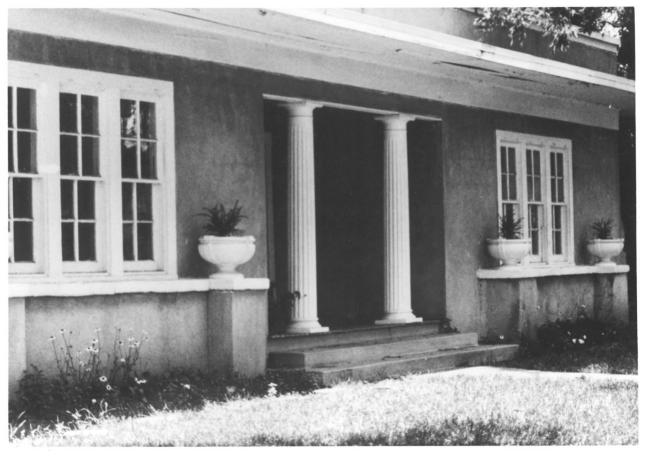

Camera view:

The Jacobson House 609 S. Chatauqua Norman, Oklahoma Judith Lilly Norman, Oklahoma Back oblique Camera facing northwest

Photographer: Date of Photo: Location of Neg.:

Camera view:

The Jacobson House 609 S. Chataugua Norman. Oklahoma Judith Lilly June 1986 429 South Flood Norman. Oklahoma Frontal detail Camera facing east