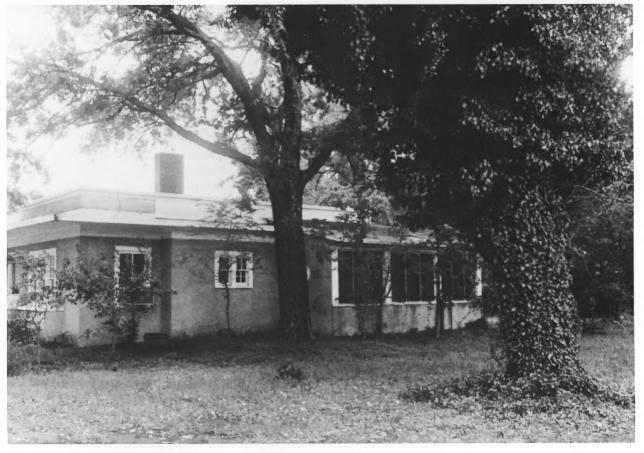

Camera view:

The Jacobson House 609 S. Chatauqua Norman, Oklahoma Judith Lilly Norman, Oklahoma Back oblique Camera facing northwest

Photographer: Date of Photo: Location of Neg.:

Camera view:

The Jacobson House 609 S. Chataugua Norman. Oklahoma Judith Lilly June 1986 429 South Flood Norman. Oklahoma Frontal detail Camera facing east