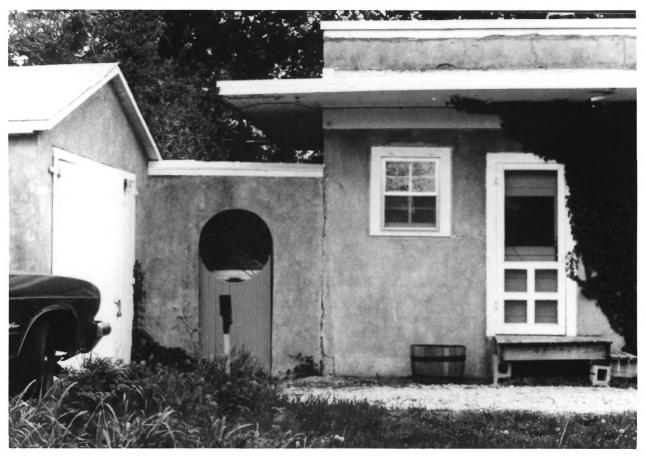

Camera view:

The Jacobson House 609 S. Chataugua Norman, Oklahoma Judith Lilly June 1986 429 S. Flood Norman. Oklahoma Side view Camera facing south

Photograph No .:

4

Photographer: Judith Lilly Location of Neg.: 429 S. Flood