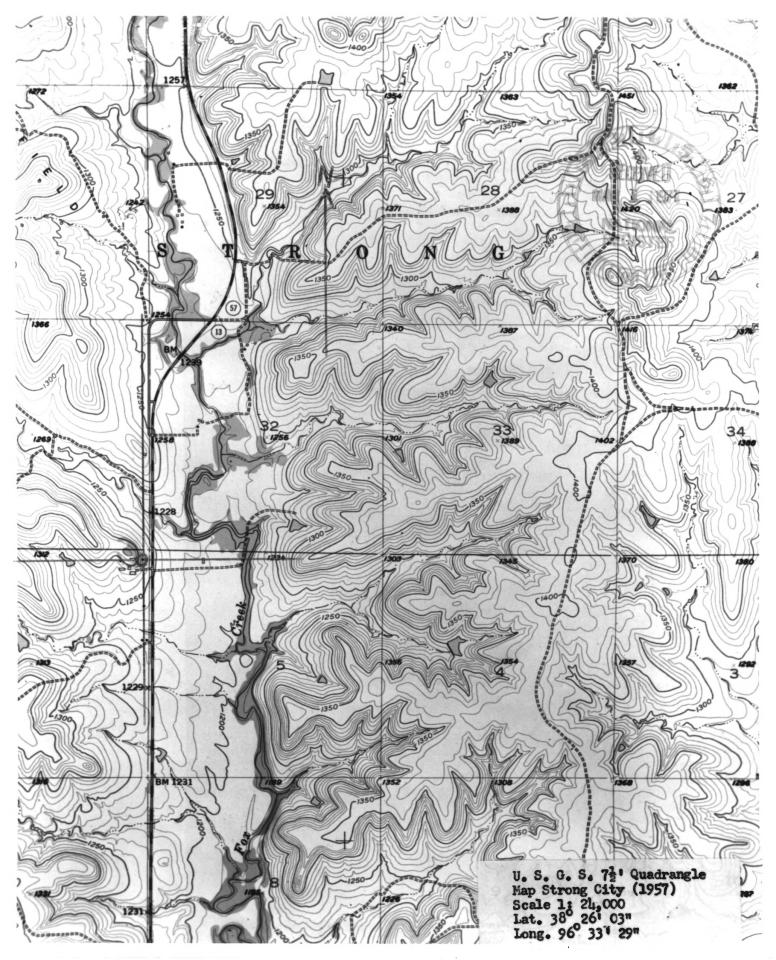

| ,         | UNITED STATES DEPARTMENT OF THE INTERIOR NATIONAL PARK SERVICE  Kansas                                                                                                                                                                                                                                                                                                                                                                                                                                                                                                                                                                                                                                                                                                                                                                                                                                                                                                                                                                                                                                                                                                                                                                                                                                                                                                                                                                                                                                                                                                                                                                                                                                                                                                                                                                                                                                                                                                                                                                                                                                                        |  |  |  |  |  |  |  |
|-----------|-------------------------------------------------------------------------------------------------------------------------------------------------------------------------------------------------------------------------------------------------------------------------------------------------------------------------------------------------------------------------------------------------------------------------------------------------------------------------------------------------------------------------------------------------------------------------------------------------------------------------------------------------------------------------------------------------------------------------------------------------------------------------------------------------------------------------------------------------------------------------------------------------------------------------------------------------------------------------------------------------------------------------------------------------------------------------------------------------------------------------------------------------------------------------------------------------------------------------------------------------------------------------------------------------------------------------------------------------------------------------------------------------------------------------------------------------------------------------------------------------------------------------------------------------------------------------------------------------------------------------------------------------------------------------------------------------------------------------------------------------------------------------------------------------------------------------------------------------------------------------------------------------------------------------------------------------------------------------------------------------------------------------------------------------------------------------------------------------------------------------------|--|--|--|--|--|--|--|
|           | NATIONAL REGISTER OF HISTORIC PLACES  Chase                                                                                                                                                                                                                                                                                                                                                                                                                                                                                                                                                                                                                                                                                                                                                                                                                                                                                                                                                                                                                                                                                                                                                                                                                                                                                                                                                                                                                                                                                                                                                                                                                                                                                                                                                                                                                                                                                                                                                                                                                                                                                   |  |  |  |  |  |  |  |
|           | PROPERTY PHOTOGRAPH FORM FOR NPS USE ONLY                                                                                                                                                                                                                                                                                                                                                                                                                                                                                                                                                                                                                                                                                                                                                                                                                                                                                                                                                                                                                                                                                                                                                                                                                                                                                                                                                                                                                                                                                                                                                                                                                                                                                                                                                                                                                                                                                                                                                                                                                                                                                     |  |  |  |  |  |  |  |
| S         | (Type all entries - attach to or enclose with photograph)  ENTRY NUMBER DATE    Compared to the photograph   DATE   DATE |  |  |  |  |  |  |  |
| Z         | 1. NAME                                                                                                                                                                                                                                                                                                                                                                                                                                                                                                                                                                                                                                                                                                                                                                                                                                                                                                                                                                                                                                                                                                                                                                                                                                                                                                                                                                                                                                                                                                                                                                                                                                                                                                                                                                                                                                                                                                                                                                                                                                                                                                                       |  |  |  |  |  |  |  |
| 0         | COMMON: Spring Hill Farm and Stock Ranch House AND/ORHISTORIC: Jones Ranch House                                                                                                                                                                                                                                                                                                                                                                                                                                                                                                                                                                                                                                                                                                                                                                                                                                                                                                                                                                                                                                                                                                                                                                                                                                                                                                                                                                                                                                                                                                                                                                                                                                                                                                                                                                                                                                                                                                                                                                                                                                              |  |  |  |  |  |  |  |
| $\vdash$  | 2. LOCATION                                                                                                                                                                                                                                                                                                                                                                                                                                                                                                                                                                                                                                                                                                                                                                                                                                                                                                                                                                                                                                                                                                                                                                                                                                                                                                                                                                                                                                                                                                                                                                                                                                                                                                                                                                                                                                                                                                                                                                                                                                                                                                                   |  |  |  |  |  |  |  |
| U         | STREET AND NUM <b>Three</b> miles north of Strong City on K-177                                                                                                                                                                                                                                                                                                                                                                                                                                                                                                                                                                                                                                                                                                                                                                                                                                                                                                                                                                                                                                                                                                                                                                                                                                                                                                                                                                                                                                                                                                                                                                                                                                                                                                                                                                                                                                                                                                                                                                                                                                                               |  |  |  |  |  |  |  |
| $\supset$ | NE 1/4, Sec. 6, T 19 S, R 8 E                                                                                                                                                                                                                                                                                                                                                                                                                                                                                                                                                                                                                                                                                                                                                                                                                                                                                                                                                                                                                                                                                                                                                                                                                                                                                                                                                                                                                                                                                                                                                                                                                                                                                                                                                                                                                                                                                                                                                                                                                                                                                                 |  |  |  |  |  |  |  |
| œ         | CITY OR TOWN:                                                                                                                                                                                                                                                                                                                                                                                                                                                                                                                                                                                                                                                                                                                                                                                                                                                                                                                                                                                                                                                                                                                                                                                                                                                                                                                                                                                                                                                                                                                                                                                                                                                                                                                                                                                                                                                                                                                                                                                                                                                                                                                 |  |  |  |  |  |  |  |
| <b>—</b>  | Strong City  STATE: CODE COUNTY: CODE                                                                                                                                                                                                                                                                                                                                                                                                                                                                                                                                                                                                                                                                                                                                                                                                                                                                                                                                                                                                                                                                                                                                                                                                                                                                                                                                                                                                                                                                                                                                                                                                                                                                                                                                                                                                                                                                                                                                                                                                                                                                                         |  |  |  |  |  |  |  |
| S         | Kansas 66869 20 Chase 017                                                                                                                                                                                                                                                                                                                                                                                                                                                                                                                                                                                                                                                                                                                                                                                                                                                                                                                                                                                                                                                                                                                                                                                                                                                                                                                                                                                                                                                                                                                                                                                                                                                                                                                                                                                                                                                                                                                                                                                                                                                                                                     |  |  |  |  |  |  |  |
| Z         | 3. PHOTO REFERENCE                                                                                                                                                                                                                                                                                                                                                                                                                                                                                                                                                                                                                                                                                                                                                                                                                                                                                                                                                                                                                                                                                                                                                                                                                                                                                                                                                                                                                                                                                                                                                                                                                                                                                                                                                                                                                                                                                                                                                                                                                                                                                                            |  |  |  |  |  |  |  |
|           | p. PHOTO REFERENCE                                                                                                                                                                                                                                                                                                                                                                                                                                                                                                                                                                                                                                                                                                                                                                                                                                                                                                                                                                                                                                                                                                                                                                                                                                                                                                                                                                                                                                                                                                                                                                                                                                                                                                                                                                                                                                                                                                                                                                                                                                                                                                            |  |  |  |  |  |  |  |
| _         | PHOTO CREDIT: Kansas State Historical Society Staff                                                                                                                                                                                                                                                                                                                                                                                                                                                                                                                                                                                                                                                                                                                                                                                                                                                                                                                                                                                                                                                                                                                                                                                                                                                                                                                                                                                                                                                                                                                                                                                                                                                                                                                                                                                                                                                                                                                                                                                                                                                                           |  |  |  |  |  |  |  |
|           | PHOTO CREDIT: Kansas State Historical Society Staff DATE OF PHOTO:1969                                                                                                                                                                                                                                                                                                                                                                                                                                                                                                                                                                                                                                                                                                                                                                                                                                                                                                                                                                                                                                                                                                                                                                                                                                                                                                                                                                                                                                                                                                                                                                                                                                                                                                                                                                                                                                                                                                                                                                                                                                                        |  |  |  |  |  |  |  |
| ш         | PHOTO CREDIT: Kansas State Historical Society Staff DATE OF PHOTO: 1969 NEGATIVE FILED AT: Chase County File, Historic Sites Survey                                                                                                                                                                                                                                                                                                                                                                                                                                                                                                                                                                                                                                                                                                                                                                                                                                                                                                                                                                                                                                                                                                                                                                                                                                                                                                                                                                                                                                                                                                                                                                                                                                                                                                                                                                                                                                                                                                                                                                                           |  |  |  |  |  |  |  |
| <u>п</u>  | PHOTO CREDIT: Kansas State Historical Society Staff DATE OF PHOTO:1969                                                                                                                                                                                                                                                                                                                                                                                                                                                                                                                                                                                                                                                                                                                                                                                                                                                                                                                                                                                                                                                                                                                                                                                                                                                                                                                                                                                                                                                                                                                                                                                                                                                                                                                                                                                                                                                                                                                                                                                                                                                        |  |  |  |  |  |  |  |
| ш         | PHOTO CREDIT: Kansas State Historical Society Staff DATE OF PHOTO: 1969  NEGATIVE FILED AT: Chase County File, Historic Sites Survey Kansas State Historical Society  4. IDENTIFICATION DESCRIBE VIEW, DIRECTION, ETC.                                                                                                                                                                                                                                                                                                                                                                                                                                                                                                                                                                                                                                                                                                                                                                                                                                                                                                                                                                                                                                                                                                                                                                                                                                                                                                                                                                                                                                                                                                                                                                                                                                                                                                                                                                                                                                                                                                        |  |  |  |  |  |  |  |
| <u>п</u>  | PHOTO CREDIT: Kansas State Historical Society Staff DATE OF PHOTO: 1969  NEGATIVE FILED AT: Chase County File, Historic Sites Survey Kansas State Historical Society  4. IDENTIFICATION                                                                                                                                                                                                                                                                                                                                                                                                                                                                                                                                                                                                                                                                                                                                                                                                                                                                                                                                                                                                                                                                                                                                                                                                                                                                                                                                                                                                                                                                                                                                                                                                                                                                                                                                                                                                                                                                                                                                       |  |  |  |  |  |  |  |
| <u>п</u>  | PHOTO CREDIT: Kansas State Historical Society Staff DATE OF PHOTO:1969  NEGATIVE FILED AT: Chase County File, Historic Sites Survey Kansas State Historical Society  4. IDENTIFICATION  DESCRIBE VIEW, DIRECTION, ETC.  Rear view from southwest  NATIONAL                                                                                                                                                                                                                                                                                                                                                                                                                                                                                                                                                                                                                                                                                                                                                                                                                                                                                                                                                                                                                                                                                                                                                                                                                                                                                                                                                                                                                                                                                                                                                                                                                                                                                                                                                                                                                                                                    |  |  |  |  |  |  |  |
| <u>п</u>  | PHOTO CREDIT: Kansas State Historical Society Staff DATE OF PHOTO:1969  NEGATIVE FILED AT: Chase County File, Historic Sites Survey Kansas State Historical Society  4. IDENTIFICATION  DESCRIBE VIEW, DIRECTION, ETC.  Rear view from southwest  NATIONAL                                                                                                                                                                                                                                                                                                                                                                                                                                                                                                                                                                                                                                                                                                                                                                                                                                                                                                                                                                                                                                                                                                                                                                                                                                                                                                                                                                                                                                                                                                                                                                                                                                                                                                                                                                                                                                                                    |  |  |  |  |  |  |  |
| <u>п</u>  | PHOTO CREDIT: Kansas State Historical Society Staff DATE OF PHOTO:1969  NEGATIVE FILED AT: Chase County File, Historic Sites Survey Kansas State Historical Society  4. IDENTIFICATION  DESCRIBE VIEW, DIRECTION, ETC.  Rear view from southwest  MAR 1 1971                                                                                                                                                                                                                                                                                                                                                                                                                                                                                                                                                                                                                                                                                                                                                                                                                                                                                                                                                                                                                                                                                                                                                                                                                                                                                                                                                                                                                                                                                                                                                                                                                                                                                                                                                                                                                                                                  |  |  |  |  |  |  |  |