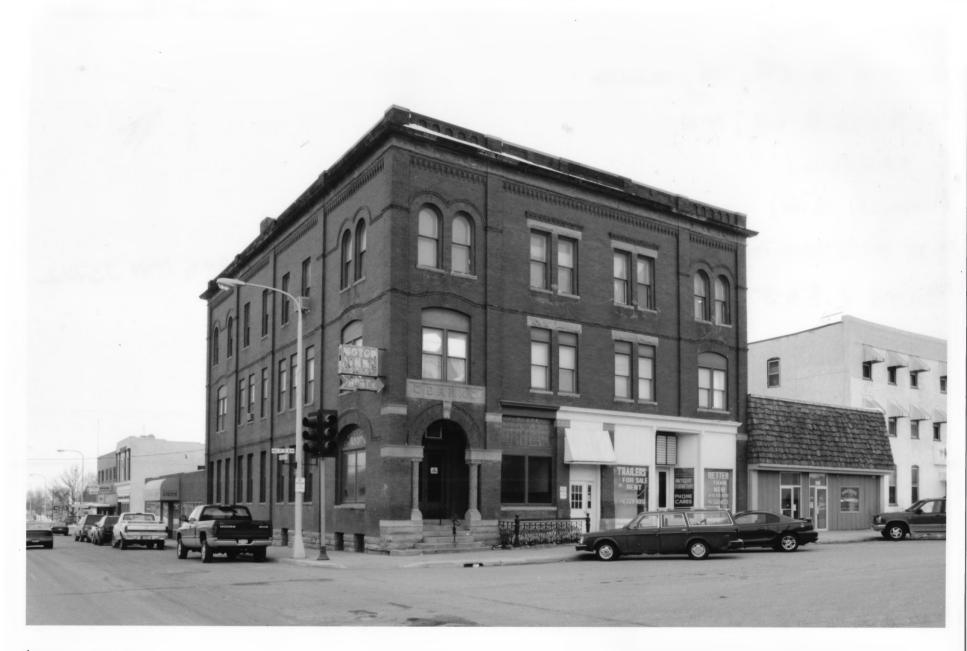

RENVILLE CO., MN

F. SABONG!

MARCH 2001

MN HISTORICAL SOCIETY, 345 Kellogg BLVD W., ST PAUL, MN 55102

DOUTH & EAST FACADES

From the collections of the MINNESOTA HISTORICAL SOCIETY
Do not reproduce without written permission.