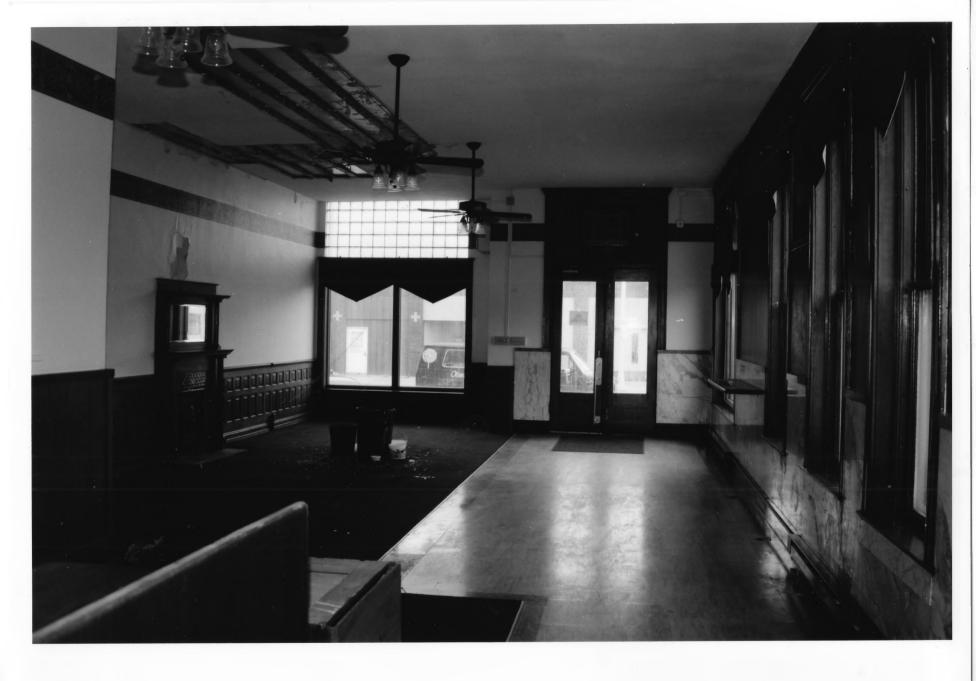

LOOKING EAST

HEINS BLOCK RENVILLE CO., MN 013873-8A

HEINS Block

102-104 N. 9th ST., OLIVIA

RENVILLE CO., MN

F. SABONGI

MARCH 2001

MN HISTORICAL SOCIETY, 345 KELLOGG BLUD W., ST PAUL MN 55102

BANK INTERIOR

LOOKING WEST

From the collections of the MINNESOTA HISTORICAL SOCIETY Do not reproduce without written permission.

NOTICE

HEINS BLOCK RENVILLE CO., MN 013874-ZZA

HEINS BIOCK

102-104 N. 9th ST., OLIVIA