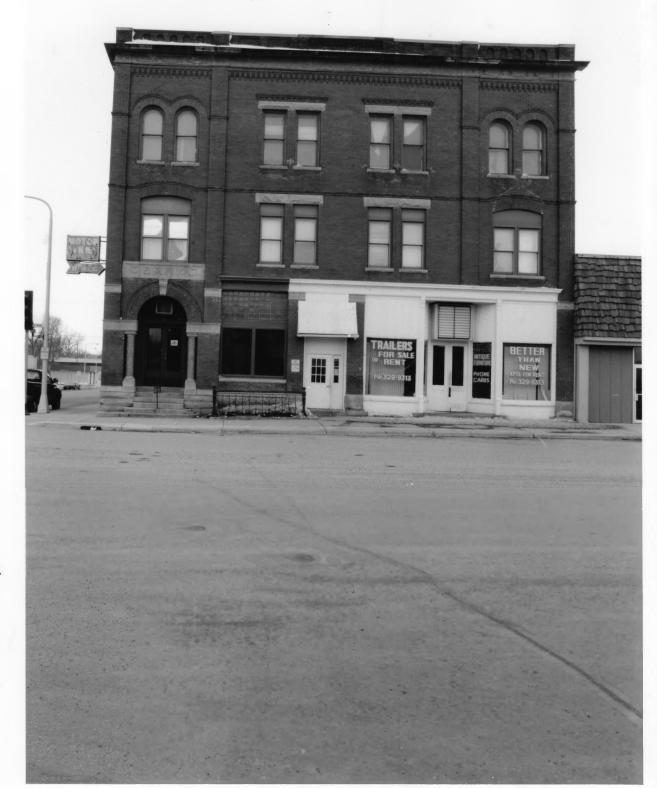

MARCH, 2001

MN HISTORICAL SOCIETY, 345 KEIlogg BLUD W., ST PAUL, MN 55/02 SOUTH FACADE

100KING NORTH

From the collections of the MINNESOTA HISTORICAL SOCIETY
Do not reproduce without written permission.

**NOTICE** 

HEINS BLOCK RENVILLE CO., MN 013875-104

HEINS Block
102-104 N. 9th ST., OLIVIA
RENVILLE CO., MN
F. SABONGI
MARCH 2001

MN HISTORICAI SOCIETY, 345 KELLOGG BLUD W., ST PAUL MN 55/02 3R9 Floor STAIRWELL & DOORS looking North WEST