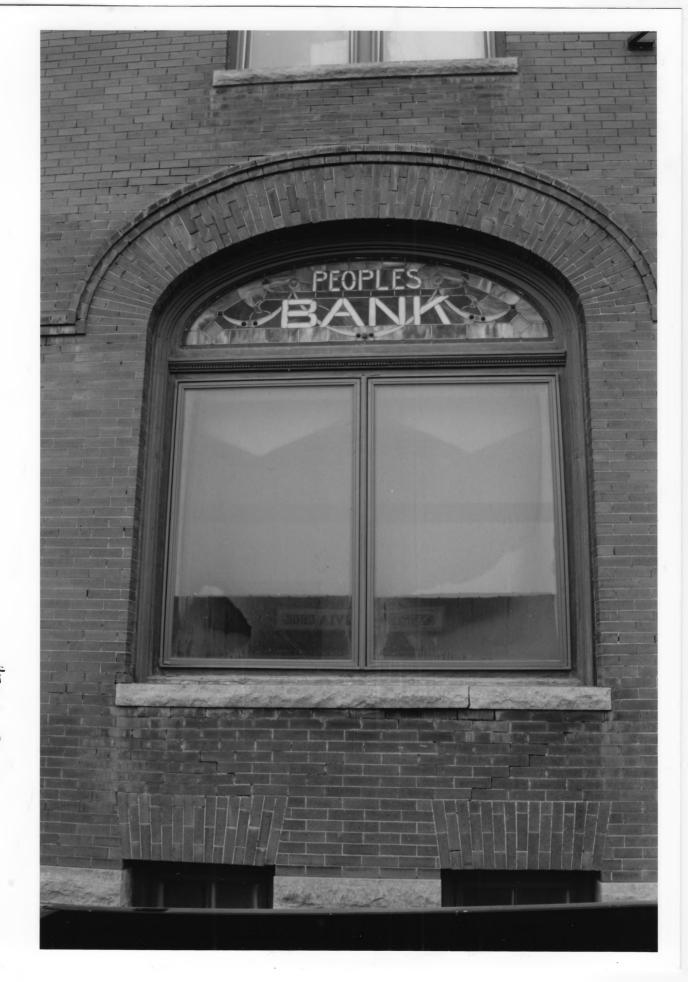

F. SABONGI

MARCH 2001

MN HISTORICAL SOCIETY, 345 KEllogg BLODW., ST PAUL, MN 55/02 WINDOW IN PEOPLES NAL'L BANK LOOKING NORTH

From the collections of the

## MINNESOTA HISTORICAL SOCIETY

Do not reproduce without written permission.

NOTICE

HEINS BLOCK
RENVILLE CO., MN
013875-224

HEINS Block

102-104 N. 9th ST., OLIVIA

REHVILLE CO., MIN

F. SABONGI