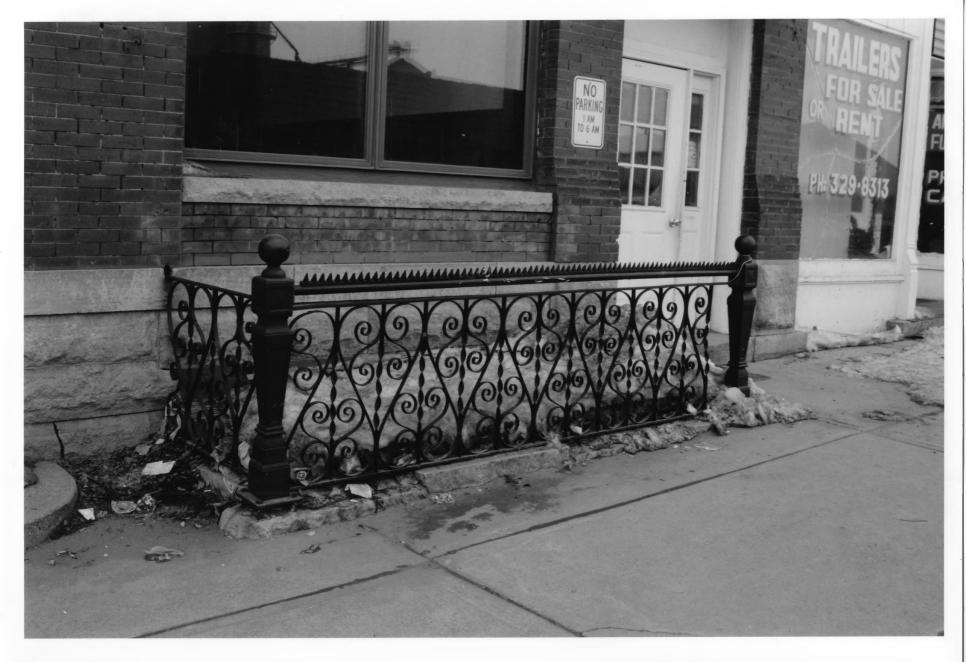

F. SABONGI

MARCH 2001

MN HISTORICAL SOCIETY, 345 KELLOGG BLUD W., ST DAUL, MN 55102

EXTERIOR STAIRCASE TO BASE MENT

From the collections of the MINNESOTA HISTORICAL SOCIETY
Do not reproduce without written permission.
NOTICE