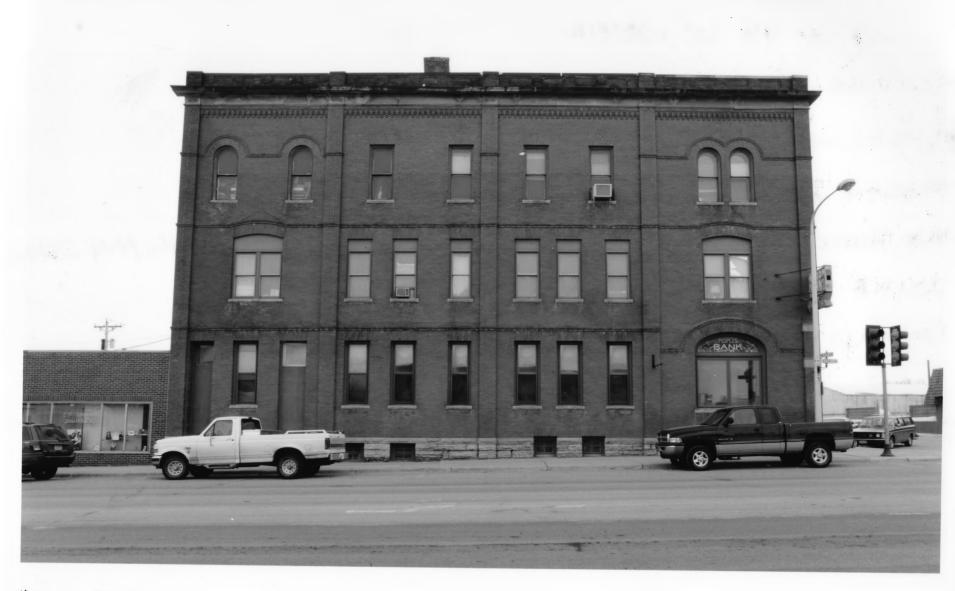

MARCH, 2001

MN HISTORICAL SOCIETY, 345 KEIlogg BLUD W., ST PAUL, MN 55/02 SOUTH FACADE

100KING NORTH

From the collections of the MINNESOTA HISTORICAL SOCIETY
Do not reproduce without written permission.

**NOTICE** 