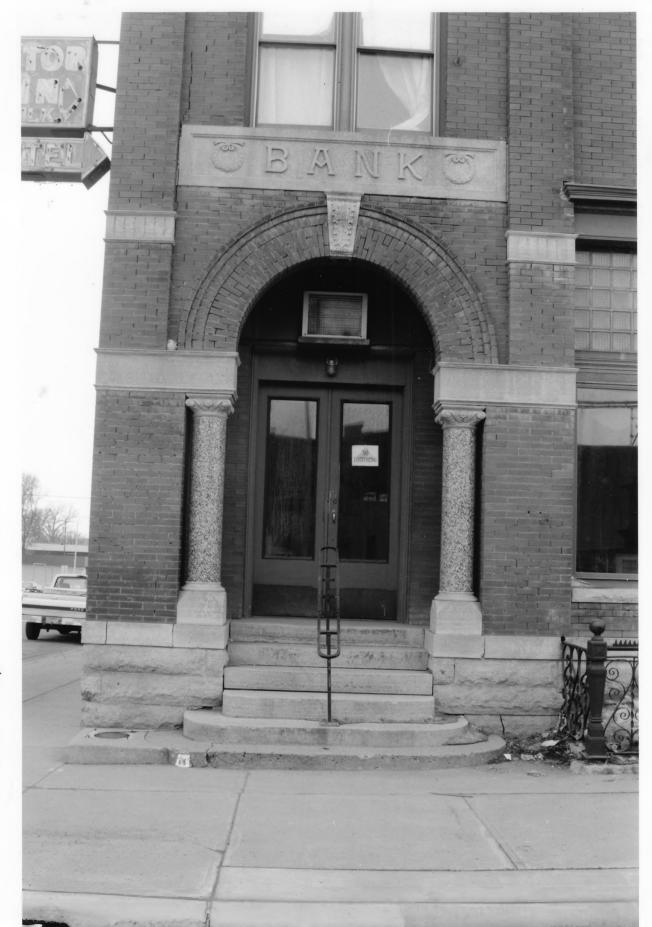

HEINS BLOCK
RENVILLE CO., MN
013874-17A

HEINS BLOCK
102-104 N. 9th ST., OLIVIA
RENUILLE Co., MN

F. SABONGC

MARCH 2001

MN HISTORICAL SOCIETY, 345 KENOGG BLUD W., ST PAUL, MN 55/02 BANK ENTRANCE

LOOKING WIEST

From the collections of the

## MINNESOTA HISTORICAL SOCIETY

Do not reproduce without written permission.

NOTICE

HEINS BLOCK RENVILLE CO., MN 013874-21A

HEINS BIOCK

102-104 N. 9th ST., OLIVIA

RENVILLE CO., MN

F. SABONGL