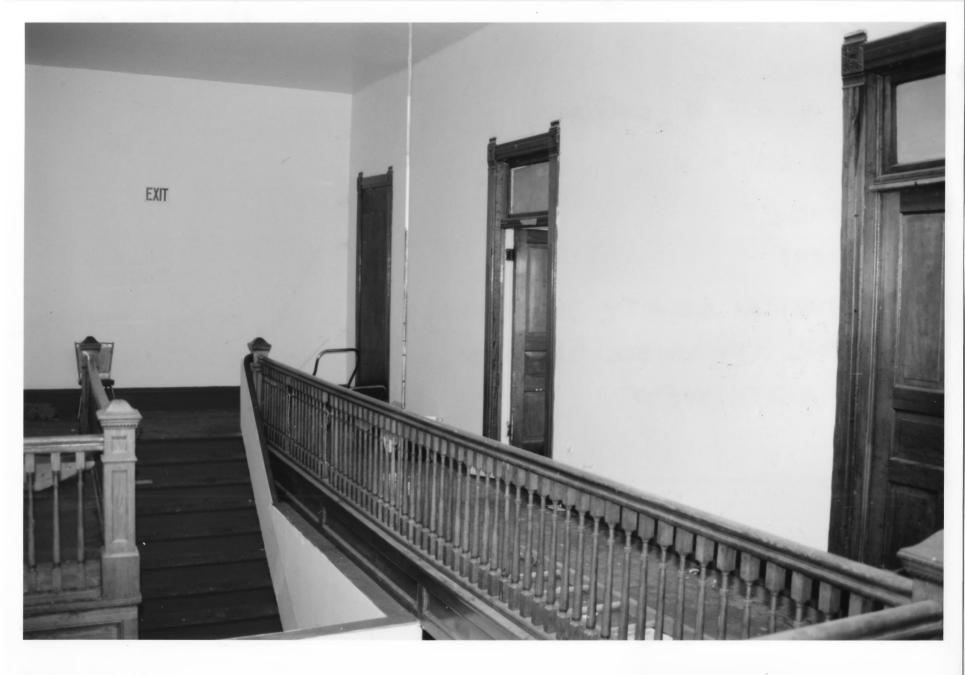

HEINS BLOCK RENVILLE CO., MN 013875-104

HEINS Block
102-104 N. 9th ST., OLIVIA
RENVILLE CO., MN
F. SABONGI
MARCH 2001

MN HISTORICAI SOCIETY, 345 KELLOGG BLUD W., ST PAUL MN 55/02 3R9 Floor STAIRWELL & DOORS looking North WEST

From the collections of the

MINNESOTA HISTORICAL SOCIETY

Do not reproduce without written permission.

NOTICE

HEINS BLOCK
RENVILLE CO., MN
013874-16A

HEINS Block

102-104 N. 9<sup>M</sup> ST., OLIVIA

RENVILLE CO, MN