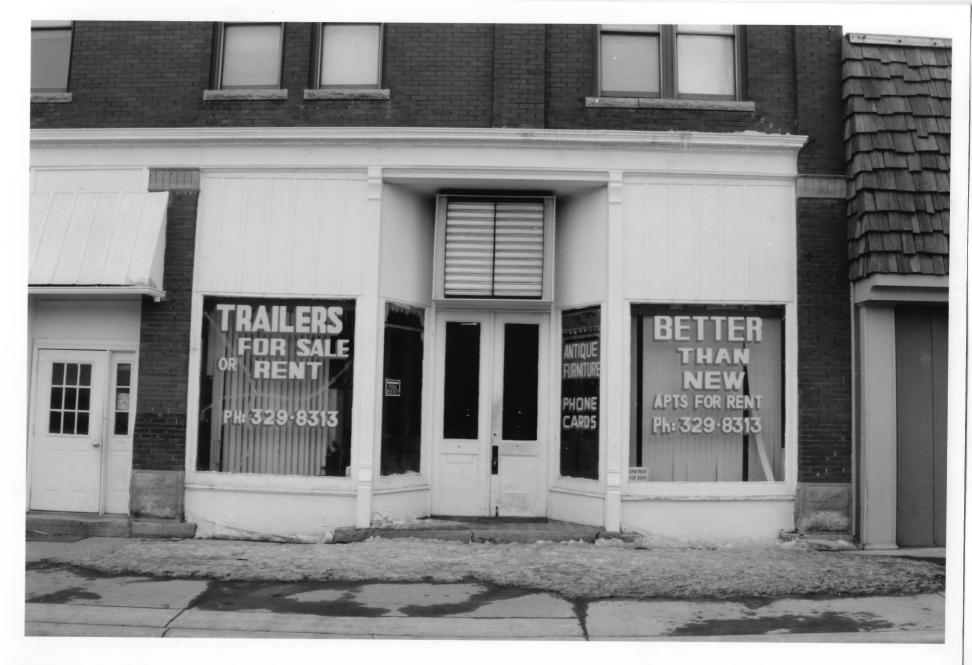

MARCH 2001

MN HISTORICAL SOCIETY, 345 KEILOGG BLUD W., ST PAUL, MN 55102 EAST FACADE LOOKING WEST

From the collections of the MINNESOTA HISTORICAL SOCIETY

Do not reproduce without written permission.

NOTICE

HEINS BLOCK RENVILLE CO., MN 013875 - 20A

HEINS Block 102-104 N. 9th ST., OLIVIA-REHVILLE CO., NW

F. SABONGL

MARCH, 2001

MN HISTORICAL SOCIETY, 345 KEllogg BLUD W., STPAUL, MN 55102 HARD WARE STORE ENTRANCE looking WEST