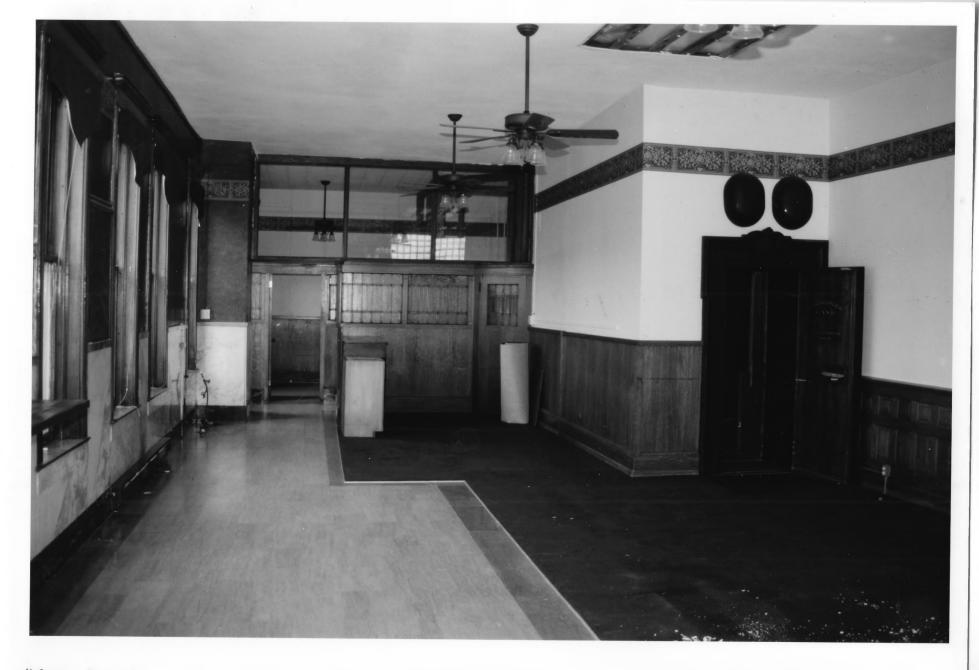

LOOKING EAST

HEINS BLOCK RENVILLE CO., MN 013873-8A

HEINS Block

102-104 N. 9th ST., OLIVIA

RENVILLE CO., MN

F. SABONGI

MARCH 2001

MN HISTORICAL SOCIETY, 345 KELLOGG BLUD W., ST PAUL MN 55102

BANK INTERIOR

LOOKING WEST

From the collections of the MINNESOTA HISTORICAL SOCIETY Do not reproduce without written permission.

NOTICE

HEINS BLOCK RENVILLE CO., MN 013874-ZZA

HEINS BIOCK

102-104 N. 9th ST., OLIVIA

NOTICE

HEINS BLOCK RENVILLE CO., MN 013873-7A HEINS BIOCK

102-104 N 949 ST., OLIVIA

RENVILLE CO., MN

F. SABONGI

MARCH 2001

MN HISTORICAL SOCIETY, 345 KELLOGG BLUD W., ST PAUL MN 55/02

BANK INTERIOR

LOOKING EAST

From the collections of the MINNESOTA HISTORICAL SOCIETY Do not reproduce without written permission.

HEINS BLOCK RENVILLE CO., MN 013874-18A

HEINS BLOCK

102-104 N. 9th ST., OLIVIA

RENVILLE CO., MN