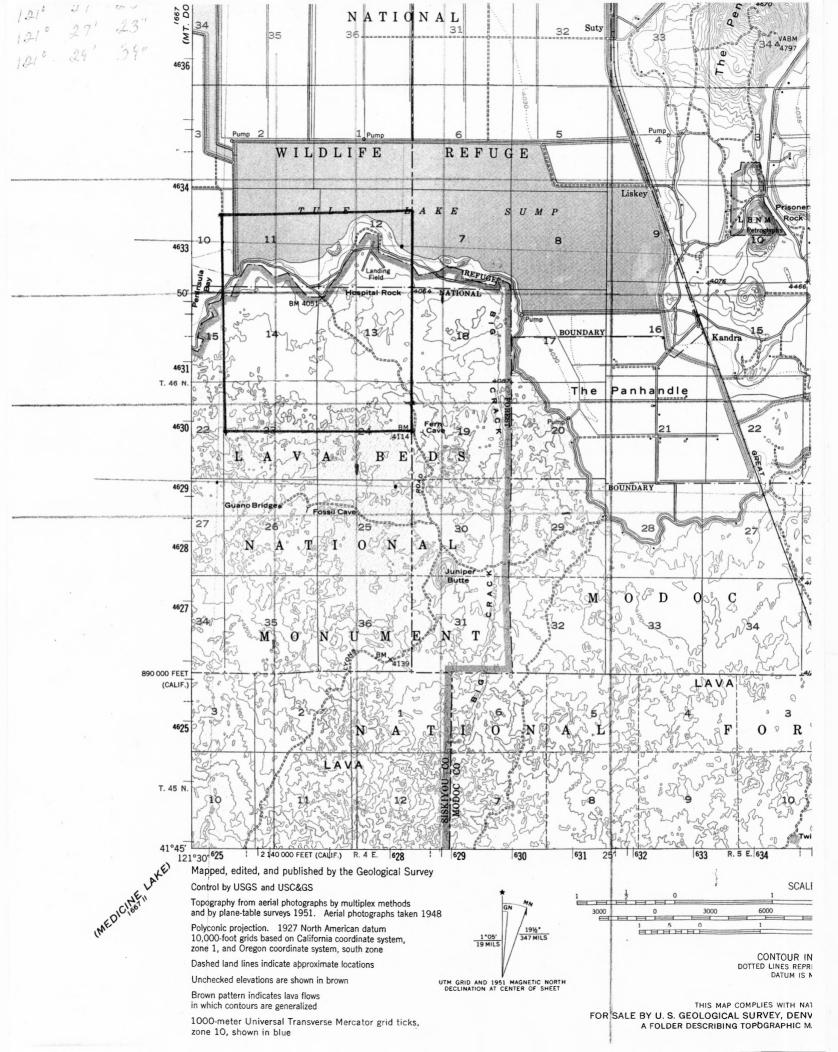

| UNITED STATES DEPARTMENT OF THE INTERIOR NATIONAL PARK SERVICE | California         |          |
|----------------------------------------------------------------|--------------------|----------|
| NATIONAL REGISTER OF HISTORIC PLACES                           | COUNTY<br>Siskiyou |          |
| PROPERTY PHOTOGRAPH FORM                                       | FOR NPS USE ONLY   |          |
| (Type all entries - attach to or enclose with photograph)      | ENTRY NUMBER       | DATE     |
| 1. NAME                                                        | 973 1973           |          |
| common: Hospital Rock                                          |                    |          |
| AND/OR HISTORIC: Hospital Rock                                 |                    |          |
| 2. LOCATION                                                    |                    |          |
| STREET AND NUMBER:                                             |                    |          |
| CITY OR TOWN:                                                  |                    |          |
| Lava Beds National Monument                                    |                    | 100      |
| STATE: CODE COUNTY:                                            |                    | CODI     |
| California                                                     | Siskiyou           |          |
| 3. PHOTO REFERENCE                                             | (e) IIII//         |          |
| РНОТО CREDIT: National Park Service                            | (c) A              | <u>\</u> |
| DATE OF PHOTO: 1968                                            | KECEIVED ,         | 15       |
| NEGATIVE FILED AT: Lava Beds National Monument                 | AUG 8 1973         | H        |
| 4. IDENTIFICATION                                              | NATIONAL           |          |
| DESCRIBE VIEW, DIRECTION, ETC.                                 | REGISTER           | A        |
| View of Hospital Rock looking ENE.                             | E TE               | 0        |
|                                                                |                    |          |