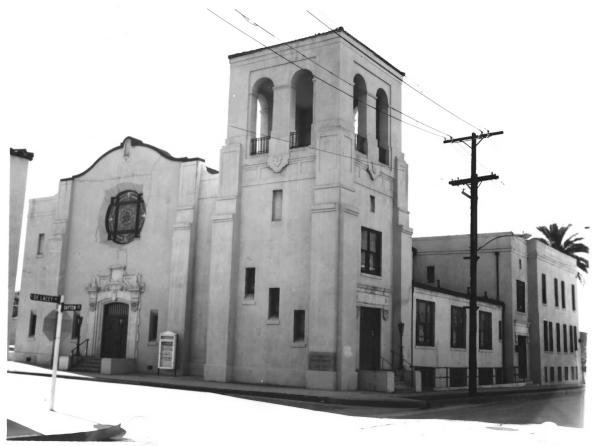

atten: Julius Hendersen Finance 6 Marald Moore Pholographer tappen 3-25-78 Negaline 44 yale st East side of church and Partling

Mo,- 2

Westside of Church and front True Solio Dondist Chrench Friendship Baptist Church
Pasadena, California
Harold Moore, photographer
Date: 3/25/78 Negative at 44 Yale Street, Pasadena View of west side of church and front Postado La Las Harald Moore shotograper tablen 3-25-78 Megative 44 Yale st. Broadwiew of Church front to Rear Dayton + Delacy sti South East Corner View