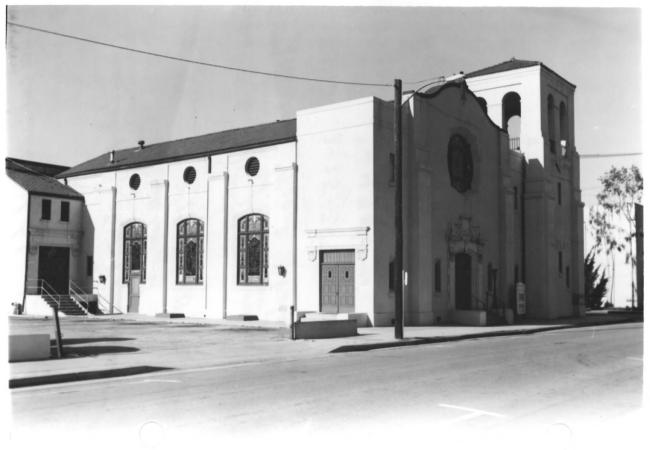

Front and Easteide of Church. + Rear Stairway

Friendship Baptist Church
Pasadena, California
Harold Moore, photographer
Date: 3/25/78
Negative at 44 Yale St., Pasadena
View of front and east side of Church and
rear stairway

Allor

Marold Moore
Rhulog paper

Marold Moore
Rhulog paper

Marald Moore Photograph Tother 3-25-78 Megaline 44 yale st

No: -1