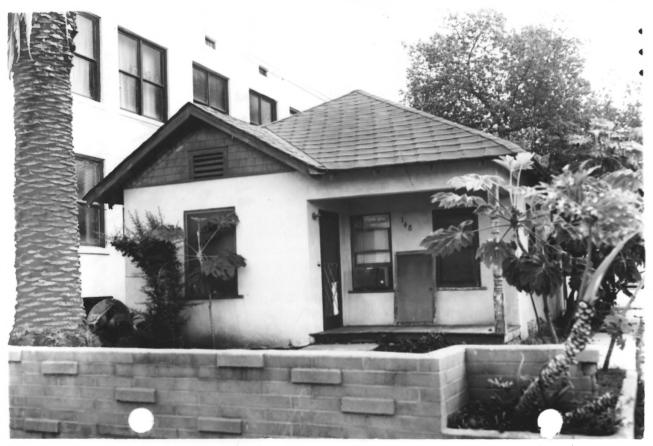

No - 3

Thurch rental property 148 Delacy st and south end of flusch. Harold Moore photographer Negative - 44 Halest Pasa. Ca. 3 - 25-78 Mo. NOV 2 0 1978 Friendship Baptist Church Pasadena, California Harold Moore, photographer JUL 3 1 1978

Date: 3/25/78 Negative at 44 Yale St., Pasadena View of rear and south of Church

Pastor attention: Julius Henders Finance + Inustee Board Chairman