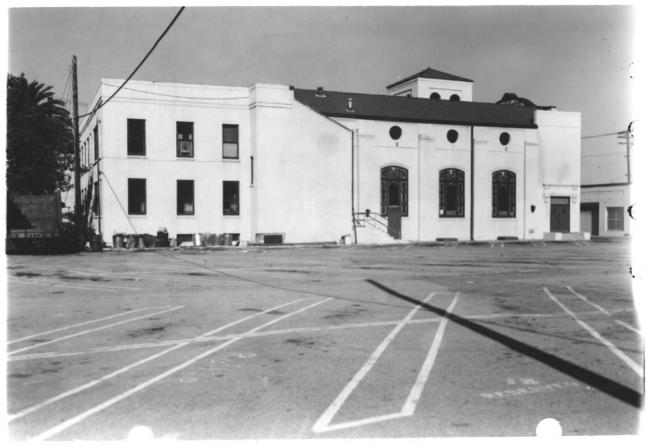

## Easterds of Church and Parking fort

Friendship Baptist Church
Pasadena, California
Harold Moore, photographer
Date: 3/25/78
Negative at 44 Yale St., Pasadena
View of east side of Church and parking lot

atten: Julius Hendersen Finance 6 Marald Moore Pholographer tappen 3-25-78 Negaline 44 yale st East side of church and Partling

Mo,- 2

Westside of Church and front True Solio Dondist Chrench Friendship Baptist Church
Pasadena, California
Harold Moore, photographer
Date: 3/25/78 Negative at 44 Yale Street, Pasadena View of west side of church and front Postado La Las Harald Moore shotograper tablen 3-25-78 Megative 44 Yale st. Broadwiew of Church front to Rear Dayton + Delacy sti South East Corner View