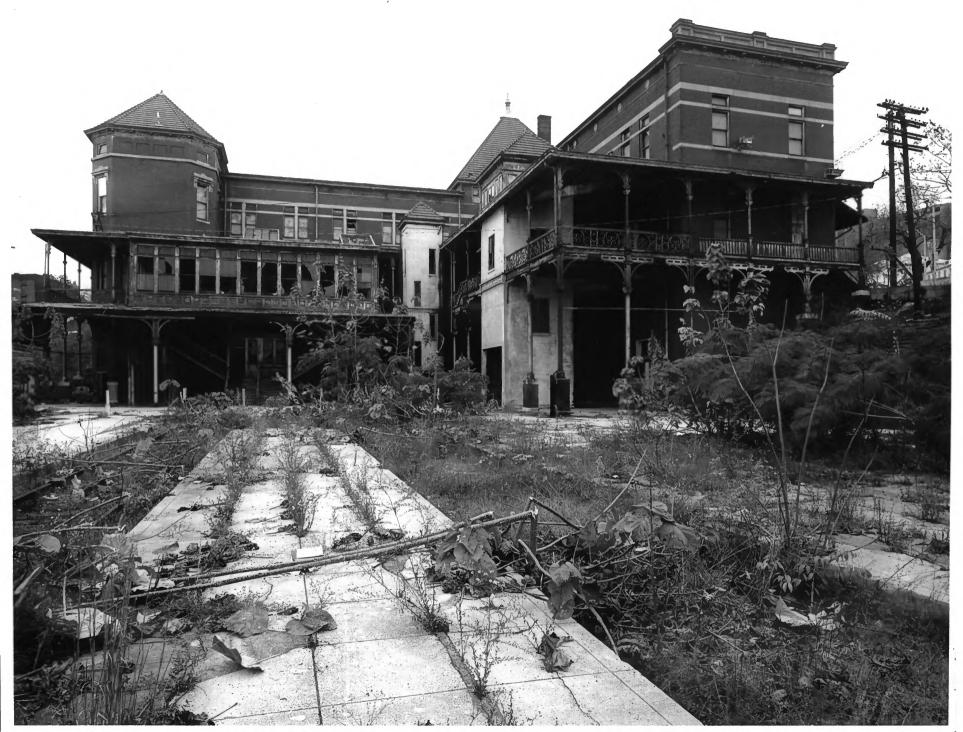

L&N Passenger Station 700 Western Avenue, N.W., Knoxville Knox County, Tennessee Photo by: David Luttrell, Knoxville Date: August 1980 Neq: David Luttrell, Knoxville, Tennessee East elevation, facing west FEB 2 4 1982 # 3 of 10

FEB 2 4 1982 L&N Passenger Station 700 Western Avenue, N.W., Knoxville Knox County, Tennessee Photo by: David Luttrell, Knoxville Date: August 1980 Neg: David Luttrell, Knoxville, Tennessee Details, dormer, corner pavilion, north and east elevations, facing southwest # 6 of 10