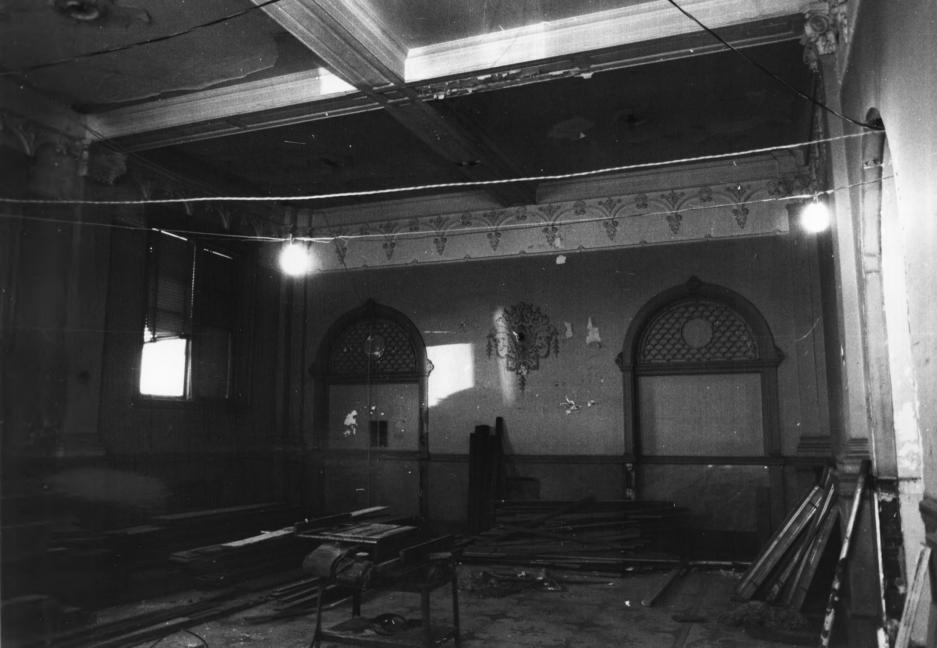

L&N Passenger Station 700 Western Avenue, N.W., Knoxville Knox County, Tennessee Photo: J. S. Rabun Date: April 1981 Neg: J. S. Rabun, 416 Kingston Park Dr. Knoxville, Tennessee Interior view, main waiting room FEB 2 4 1982 # 9 of 10

L&N Passenger Station 700 Western Avenue, N.W., Knoxville Knox County, Tennessee Photo: J. S. Rabun Date: April 1981 Neg: J. S. Rabun, 416 Kingston Park Dr. Knoxville, Tennessee FEB 2 4 1982 Interior view, main dining room # 10 of 10