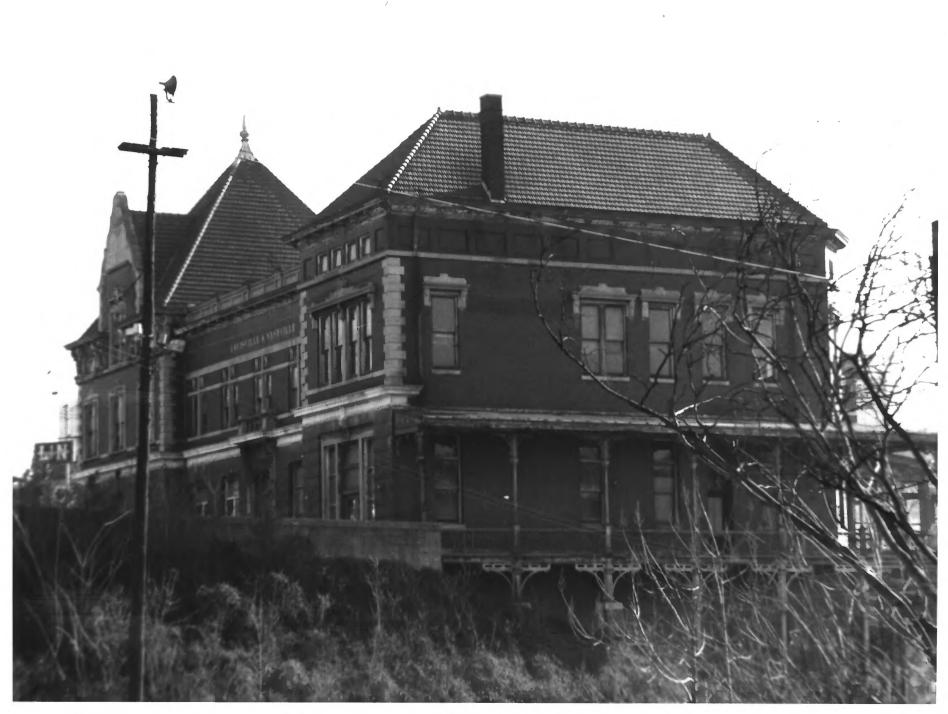

L&N Passenger Station 700 Western Avenue, N.W., Knoxville Knox County, Tennessee Photo by: David Luttrell, Knoxville Date: August 1980 Neq: David Luttrell, Knoxville, Tennessee East elevation, facing west FEB 2 4 1982 # 3 of 10