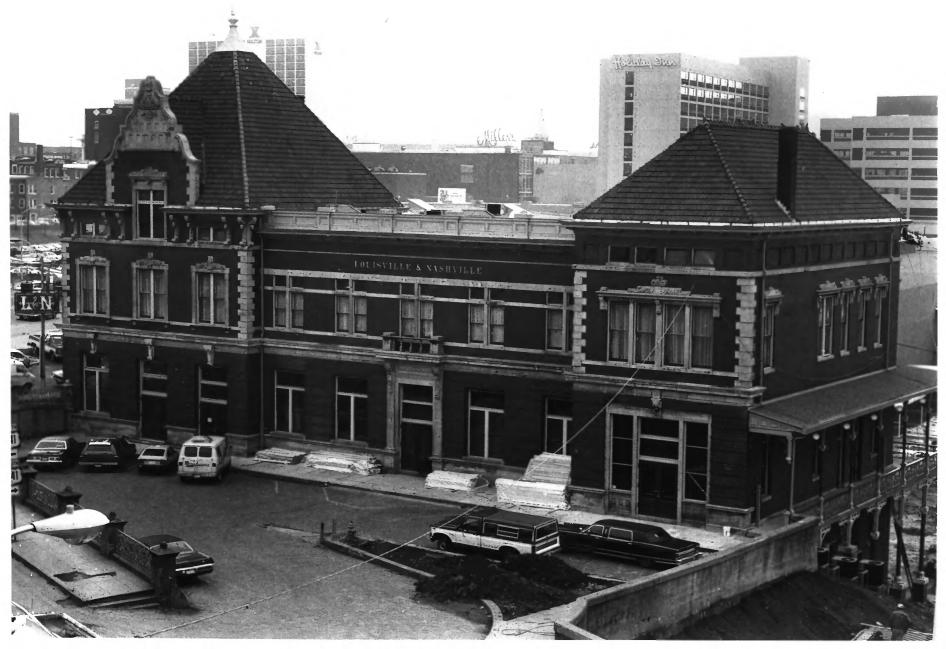

FEB 2 4 1982 L&N Passenger Station 700 Western Avenue, N.W., Knoxville Knox County, Tennessee Photo by: J. S. Rabun Date: April 1981 Neg. J. S. Rabun, 416 Kingston Park Dr. Knoxville, Tennessee North and west elevations, facing southeast # 5 of 10