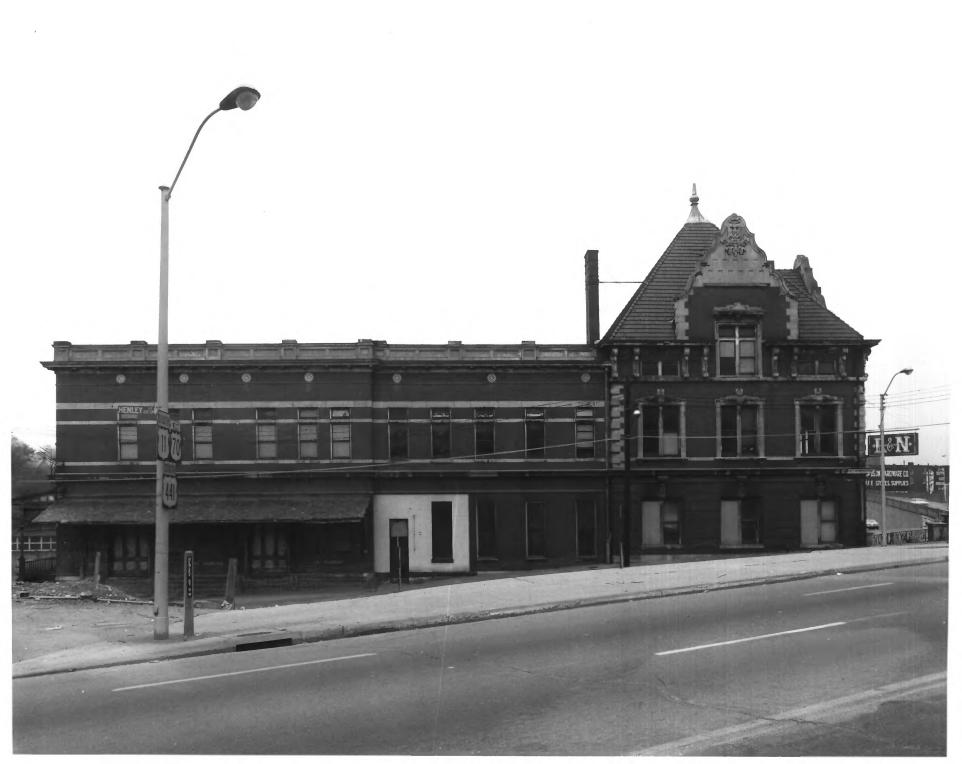

L&N Passenger Station 700 Western Avenue, N.W., Knoxville Knox County, Tennessee Photo by: David Luttrell, Knoxville Date: September 1980 Neg: David Luttrell, Knoxville, Tennessee South elevation, facing north FEB 2 4 1982 # 4 of 10

L&N Passenger Station 700 Western Avenue, N.W., Knoxville, Knox County, Tennessee Photo by: David Luttrell, Knoxville, TN Date: February 1982 Neg: David Luttrell, Knoxville, TN South elevation, facing north # 2 of 2 (Addendum to 10 photographs with nomination form. MAR 3 0 1982