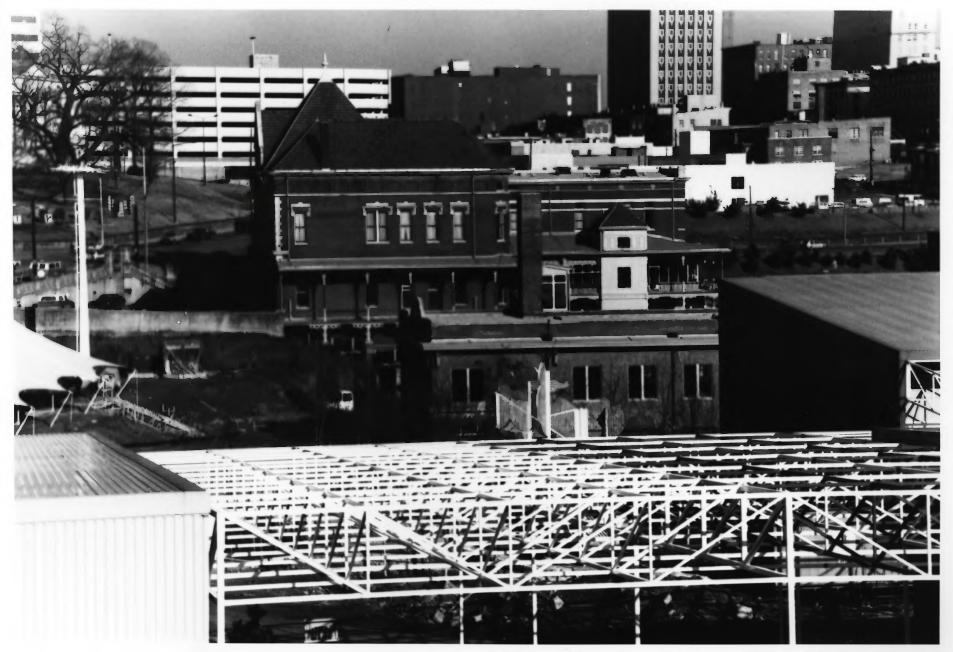

L&N Passenger Station 700 Western Avenue, N.W., Knoxville, Knox County, Tennessee Photo by: David Luttrell, Knoxville, TN Date: February 1982 Neg: David Luttrell, Knoxville, TN Rear (east) elevation, facing west during rehabilitation # 1 of 2 (Addendum to 10 photographs with nomination form. MAR 3 0 1992

L&N Passenger Station 700 Western Avenue, N.W., Knoxville, Knox County, Tennessee Photo by: David Luttrell, Knoxville, TN Date: February 1982 Neg: David Luttrell, Knoxville, TN South elevation, facing north # 2 of 2 (Addendum to 10 photographs with nomination form. MAR 3 0 1982