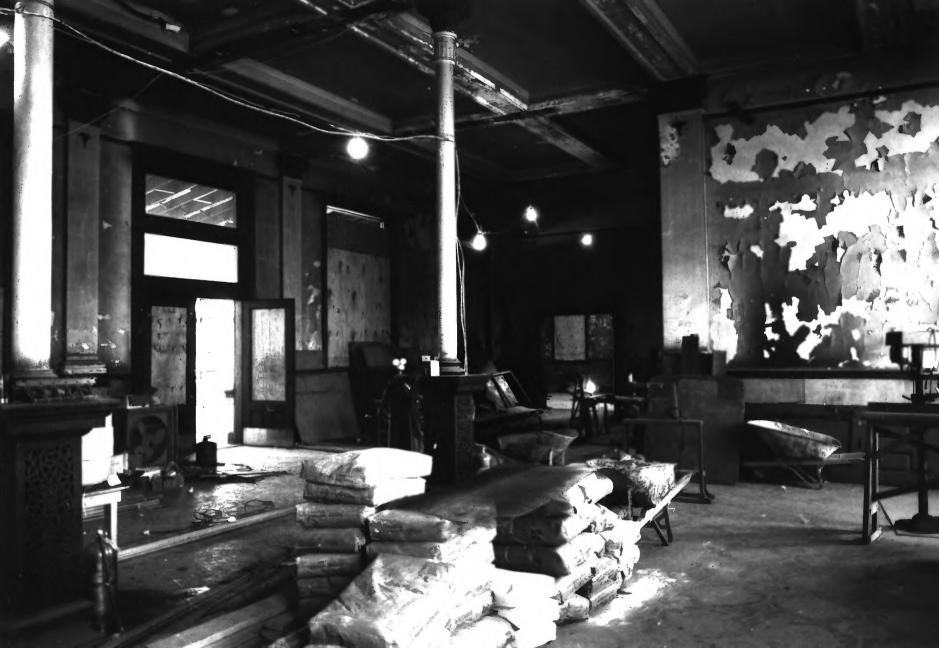

L&N Passenger Station 700 Western Avenue, N.W., Knoxville Knox County, Tennessee Photo: J. S. Rabun Date: April 1981 Neg: J. S. Rabun, 416 Kingston Park Dr. Knoxville, Tennessee Interior view, main waiting room FEB 2 4 1982 # 9 of 10

L&N Passenger Station 700 Western Avenue, N.W., Knoxville Knox County, Tennessee Photo: J. S. Rabun Date: April 1981 Neg: J. S. Rabun, 416 Kingston Park Dr. Knoxville, Tennessee FEB 2 4 1982 Interior view, main dining room # 10 of 10