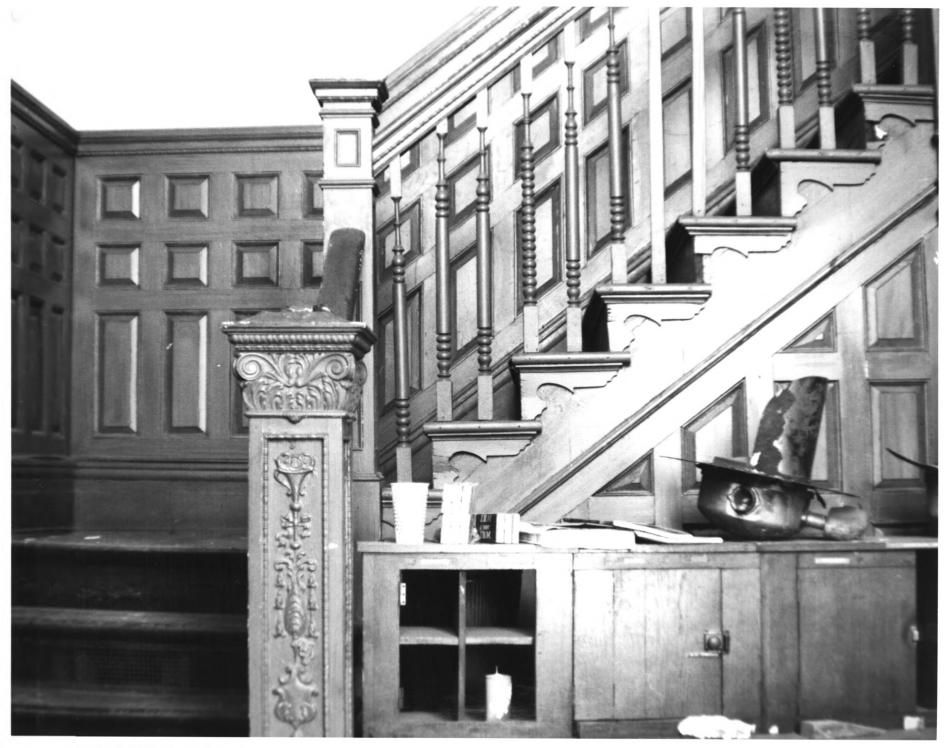

L&N Passenger Station 700 Western Avenue, N.W., Knoxville Knox County, Tennessee Photo by: David Luttrell, Knoxville Date: September 1980 FEB 2 4 1982 Neg: David Luttrell, Knoxville, Tennessee Interior. staircase detail # 8 of 10