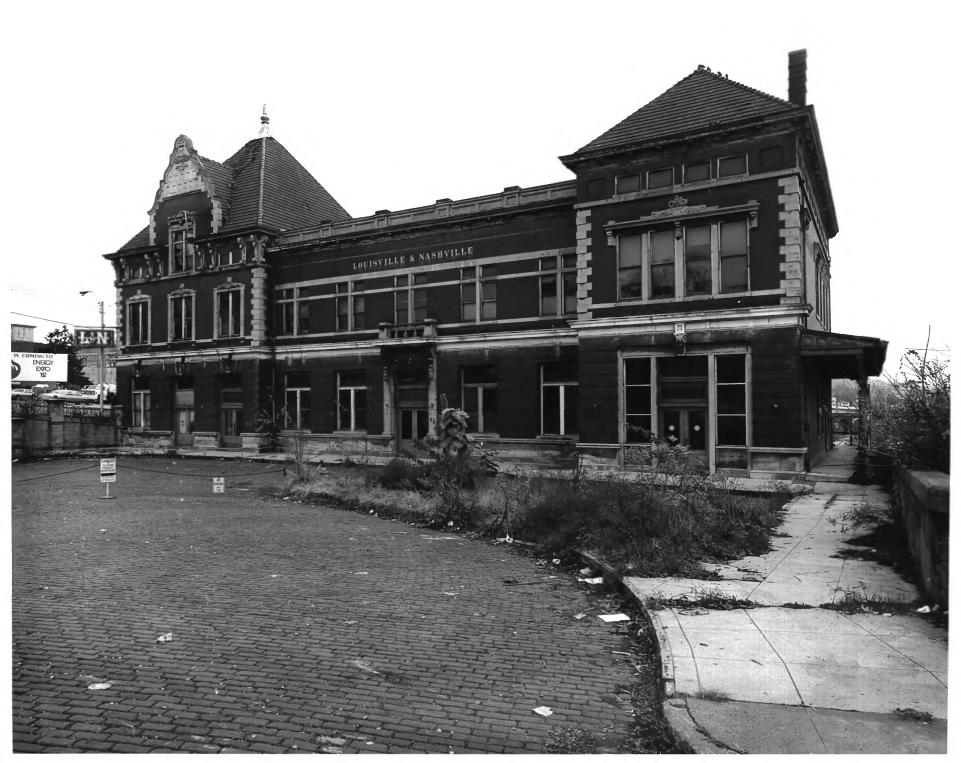

L&N Passenger Station 700 Western Avenue, N.W., Knoxville Knox County, Tennessee Photo by: David Luttrell, Knoxville Date: August 1980 Neg: David Luttrell, Knoxville, Tennessee North elevation, facing south FEB 2 4 1982 # 1 of 10

L&N Passenger Station 700 Western Avenue, N.W., Knoxville Knox County, Tennessee Photo by: Station Eighty-Two, Ltd. Date: September 10, 1981 Neg: Station Eighty-Two Ltd. 401 Henley Street Knoxville, Tennessee FEB 2 4 1982 North elevation, facing south # 2 Of 10