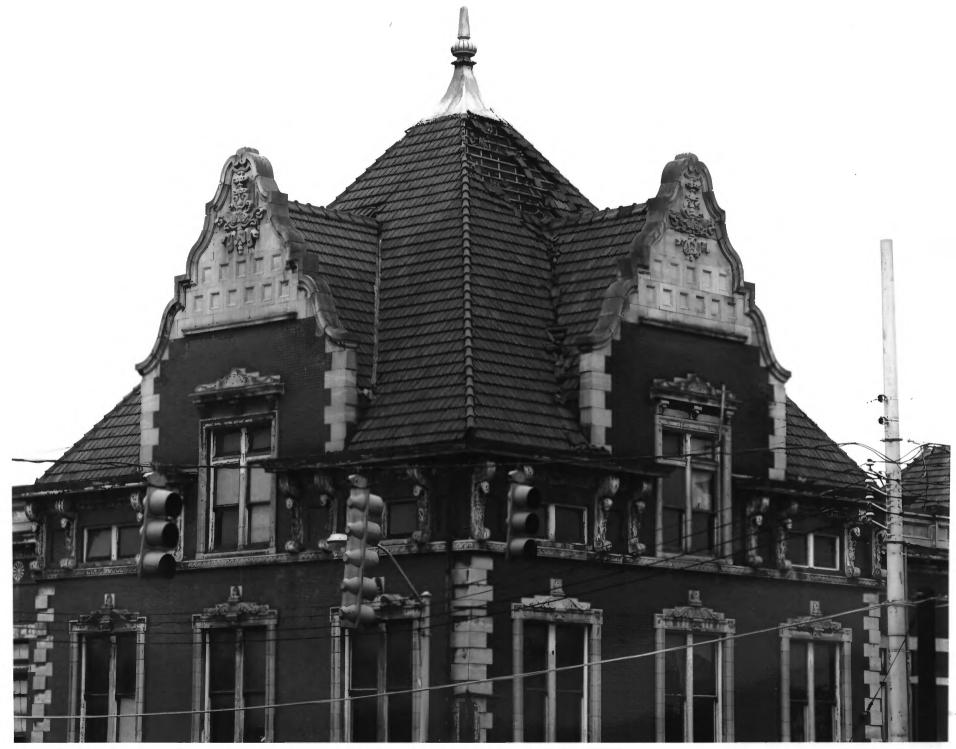

FEB 2 4 1982 L&N Passenger Station 700 Western Avenue, N.W., Knoxville Knox County, Tennessee Photo by: David Luttrell, Knoxville Date: August 1980 Neg: David Luttrell, Knoxville, Tennessee Details, dormer, corner pavilion, north and east elevations, facing southwest # 6 of 10