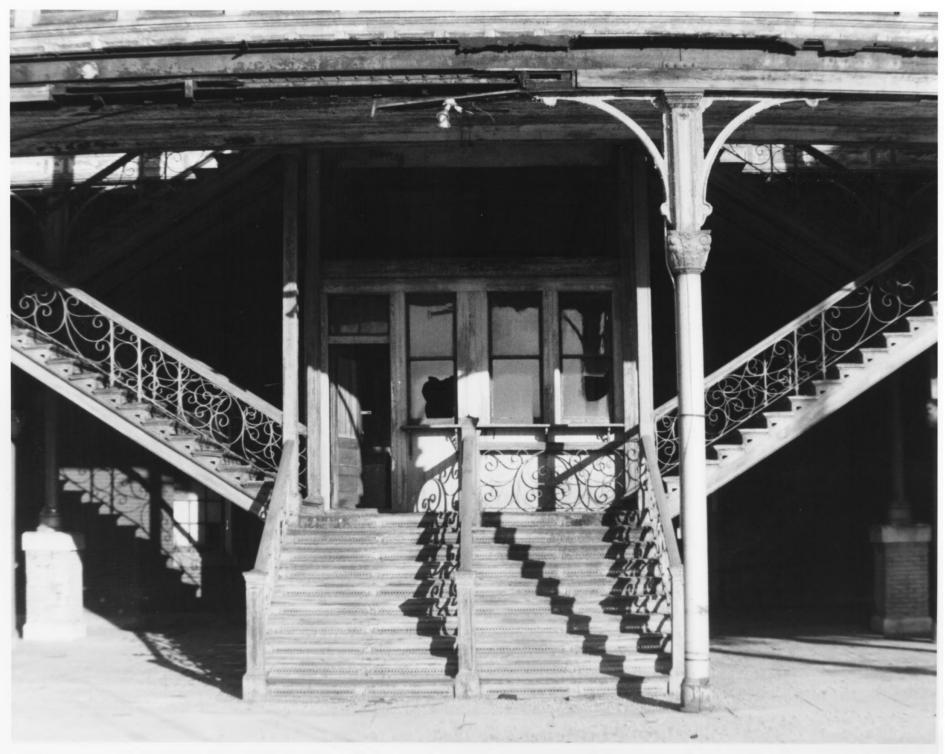

FEB 2 4 1982 L&N Passenger Station 700 Western AVenue, N.W., Knoxville Knox County, Tennessee Photo by: David Luttrell, Knoxville Date: September 1980 Neg: David Luttrell, Knoxville, Tennessee South elevation, facing north, detail staircase # 7 of 10