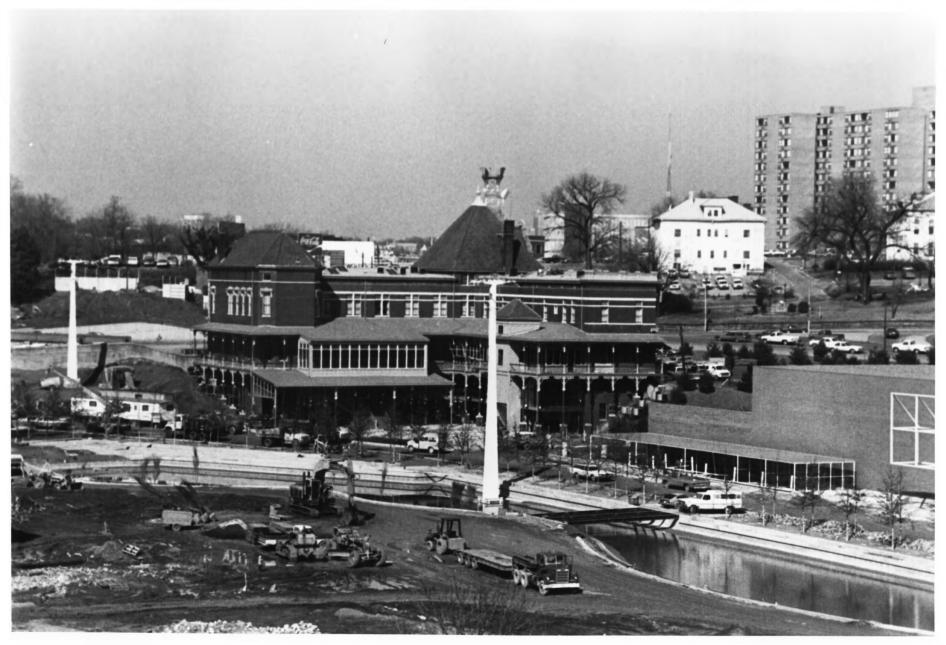

L&N Passenger Station 700 Western Avenue, N.W., Knoxville, Knox County, Tennessee Photo by: David Luttrell, Knoxville, TN Date: February 1982 Neg: David Luttrell, Knoxville, TN Rear (east) elevation, facing west during rehabilitation # 1 of 2 (Addendum to 10 photographs with nomination form. MAR 3 0 1992